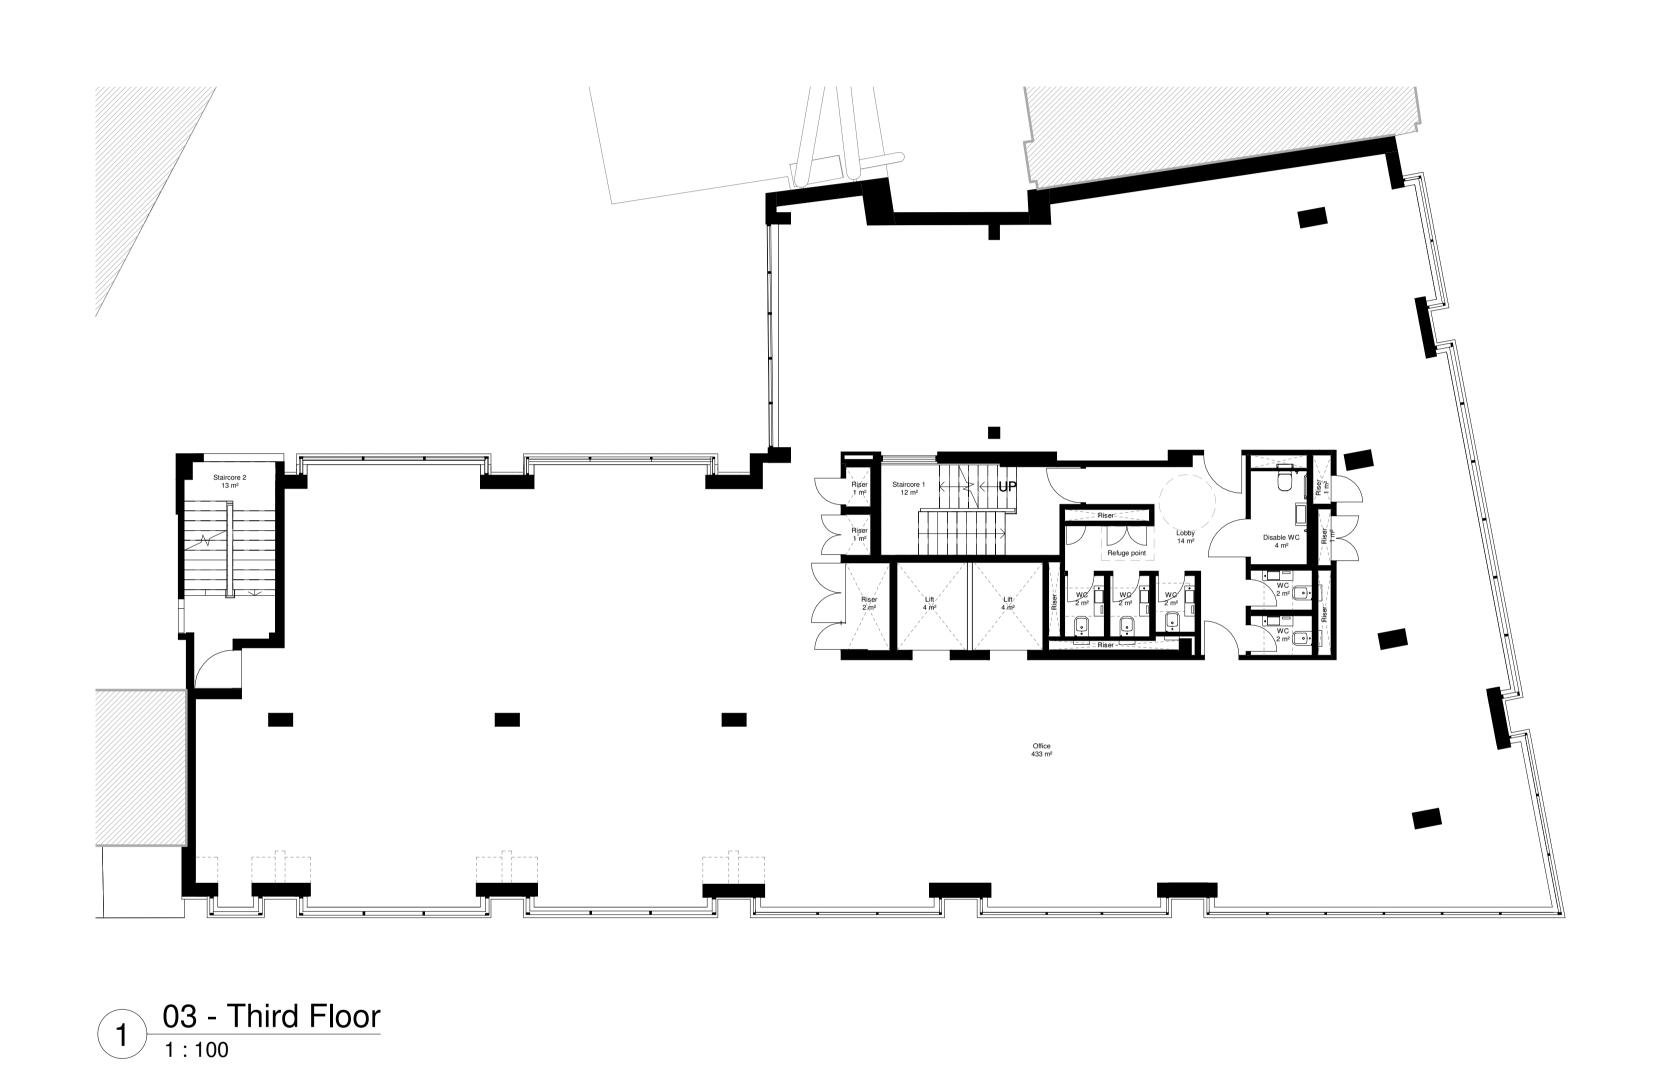

project
164 Shaftesbury Avenue

Revision Schedule

PROPOSED THIRD FLOOR PLAN

PL1103

FOR INFORMATION

contract no. client

10m

Child Graddon Lewis architects & designers