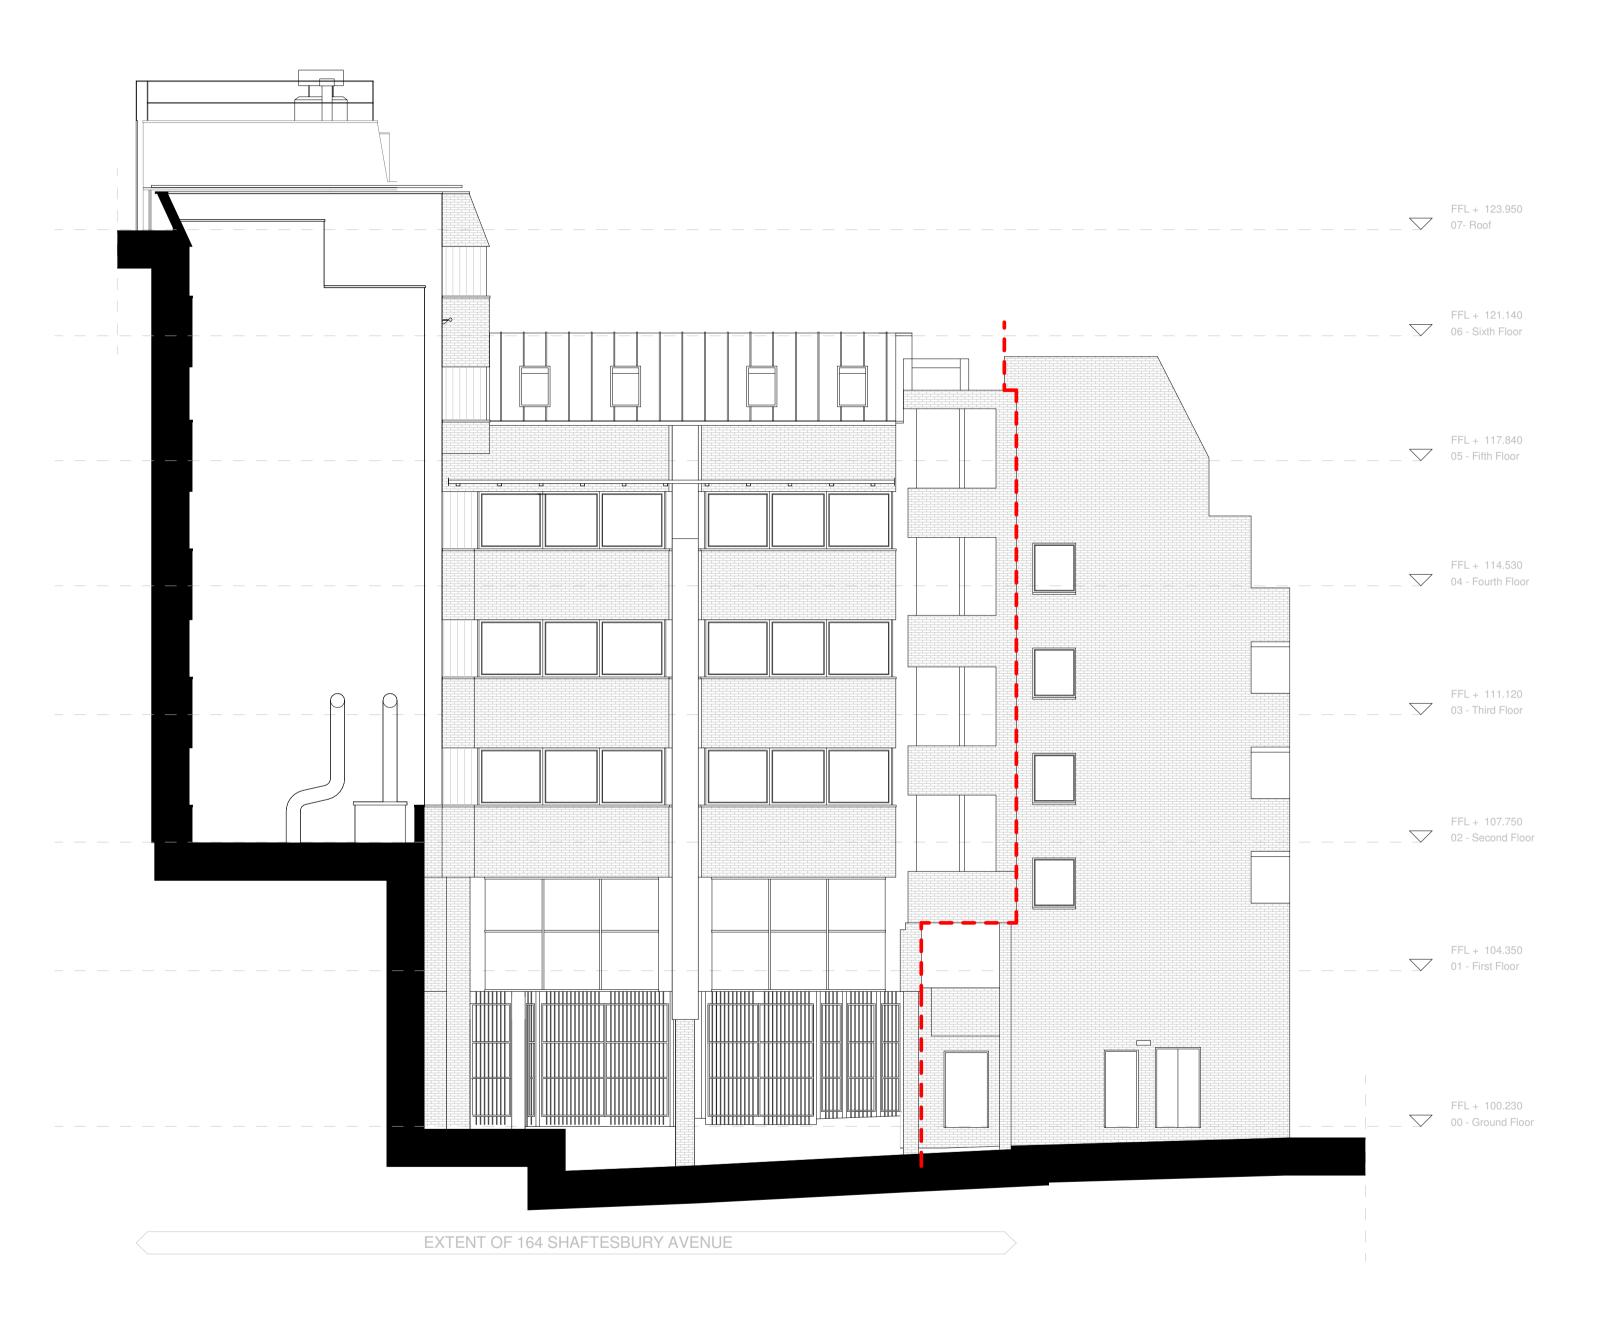

1 Existing South-West Elevation

Do not scale from this drawing, except for planning purposes.
Check all dimensions on site.
Subject to survey.
Subject to site inspection.
Site boundary lines are indicative only. PROPERTY LINE KEY Property Line \* Please note that the Property Line has been extracted from the Constraints Report and only shown indicatively for information purpose only. P - 11.04.2022 AS Planning Application
Rev Date By Description Revision Schedule

164 Shaftesbury Avenue

EXISTING SOUTH-WEST ELEVATION

PL1023

FOR INFORMATION

contract no. client ref

Om C

Child Graddon Lewis architects & designers

Studio1
155 Commercial Street Spitalfields London E1 6BJ