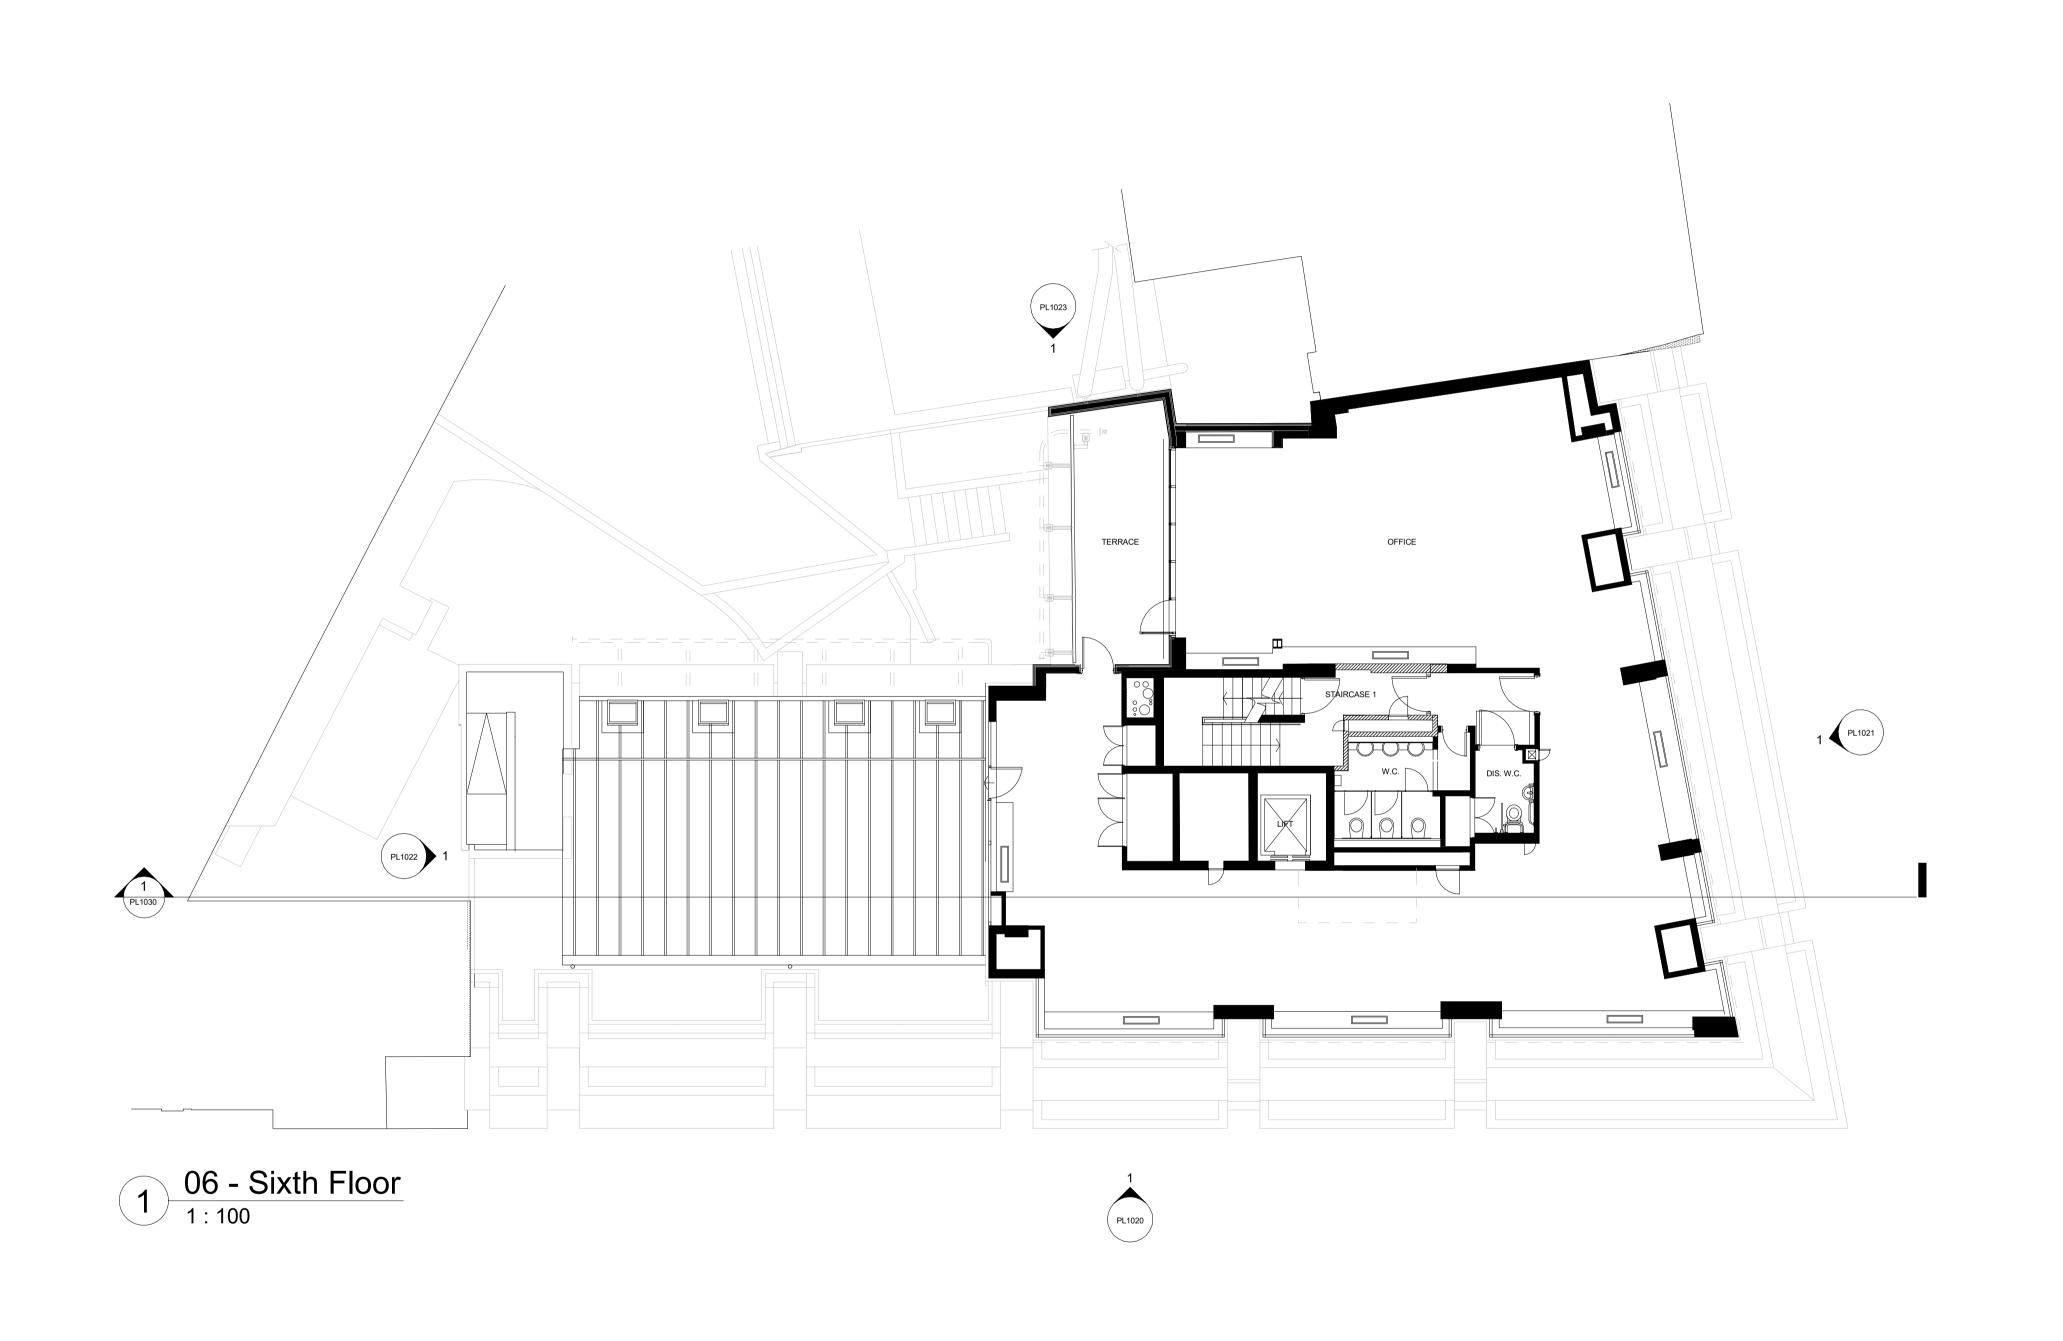

project

164 Shaftesbury Avenue

EXISTING SIXTH FLOOR PLAN

PL1006

Planning Application

contract no.
N/A

client ref.

| date | drawn by | checked by | 04/02/22 | NG | AS | | Project no. | P21-024 | CGL-Z1-06-DR-A-PL1006 | P- | originator - zone - level - type - role - sheet number | P- |