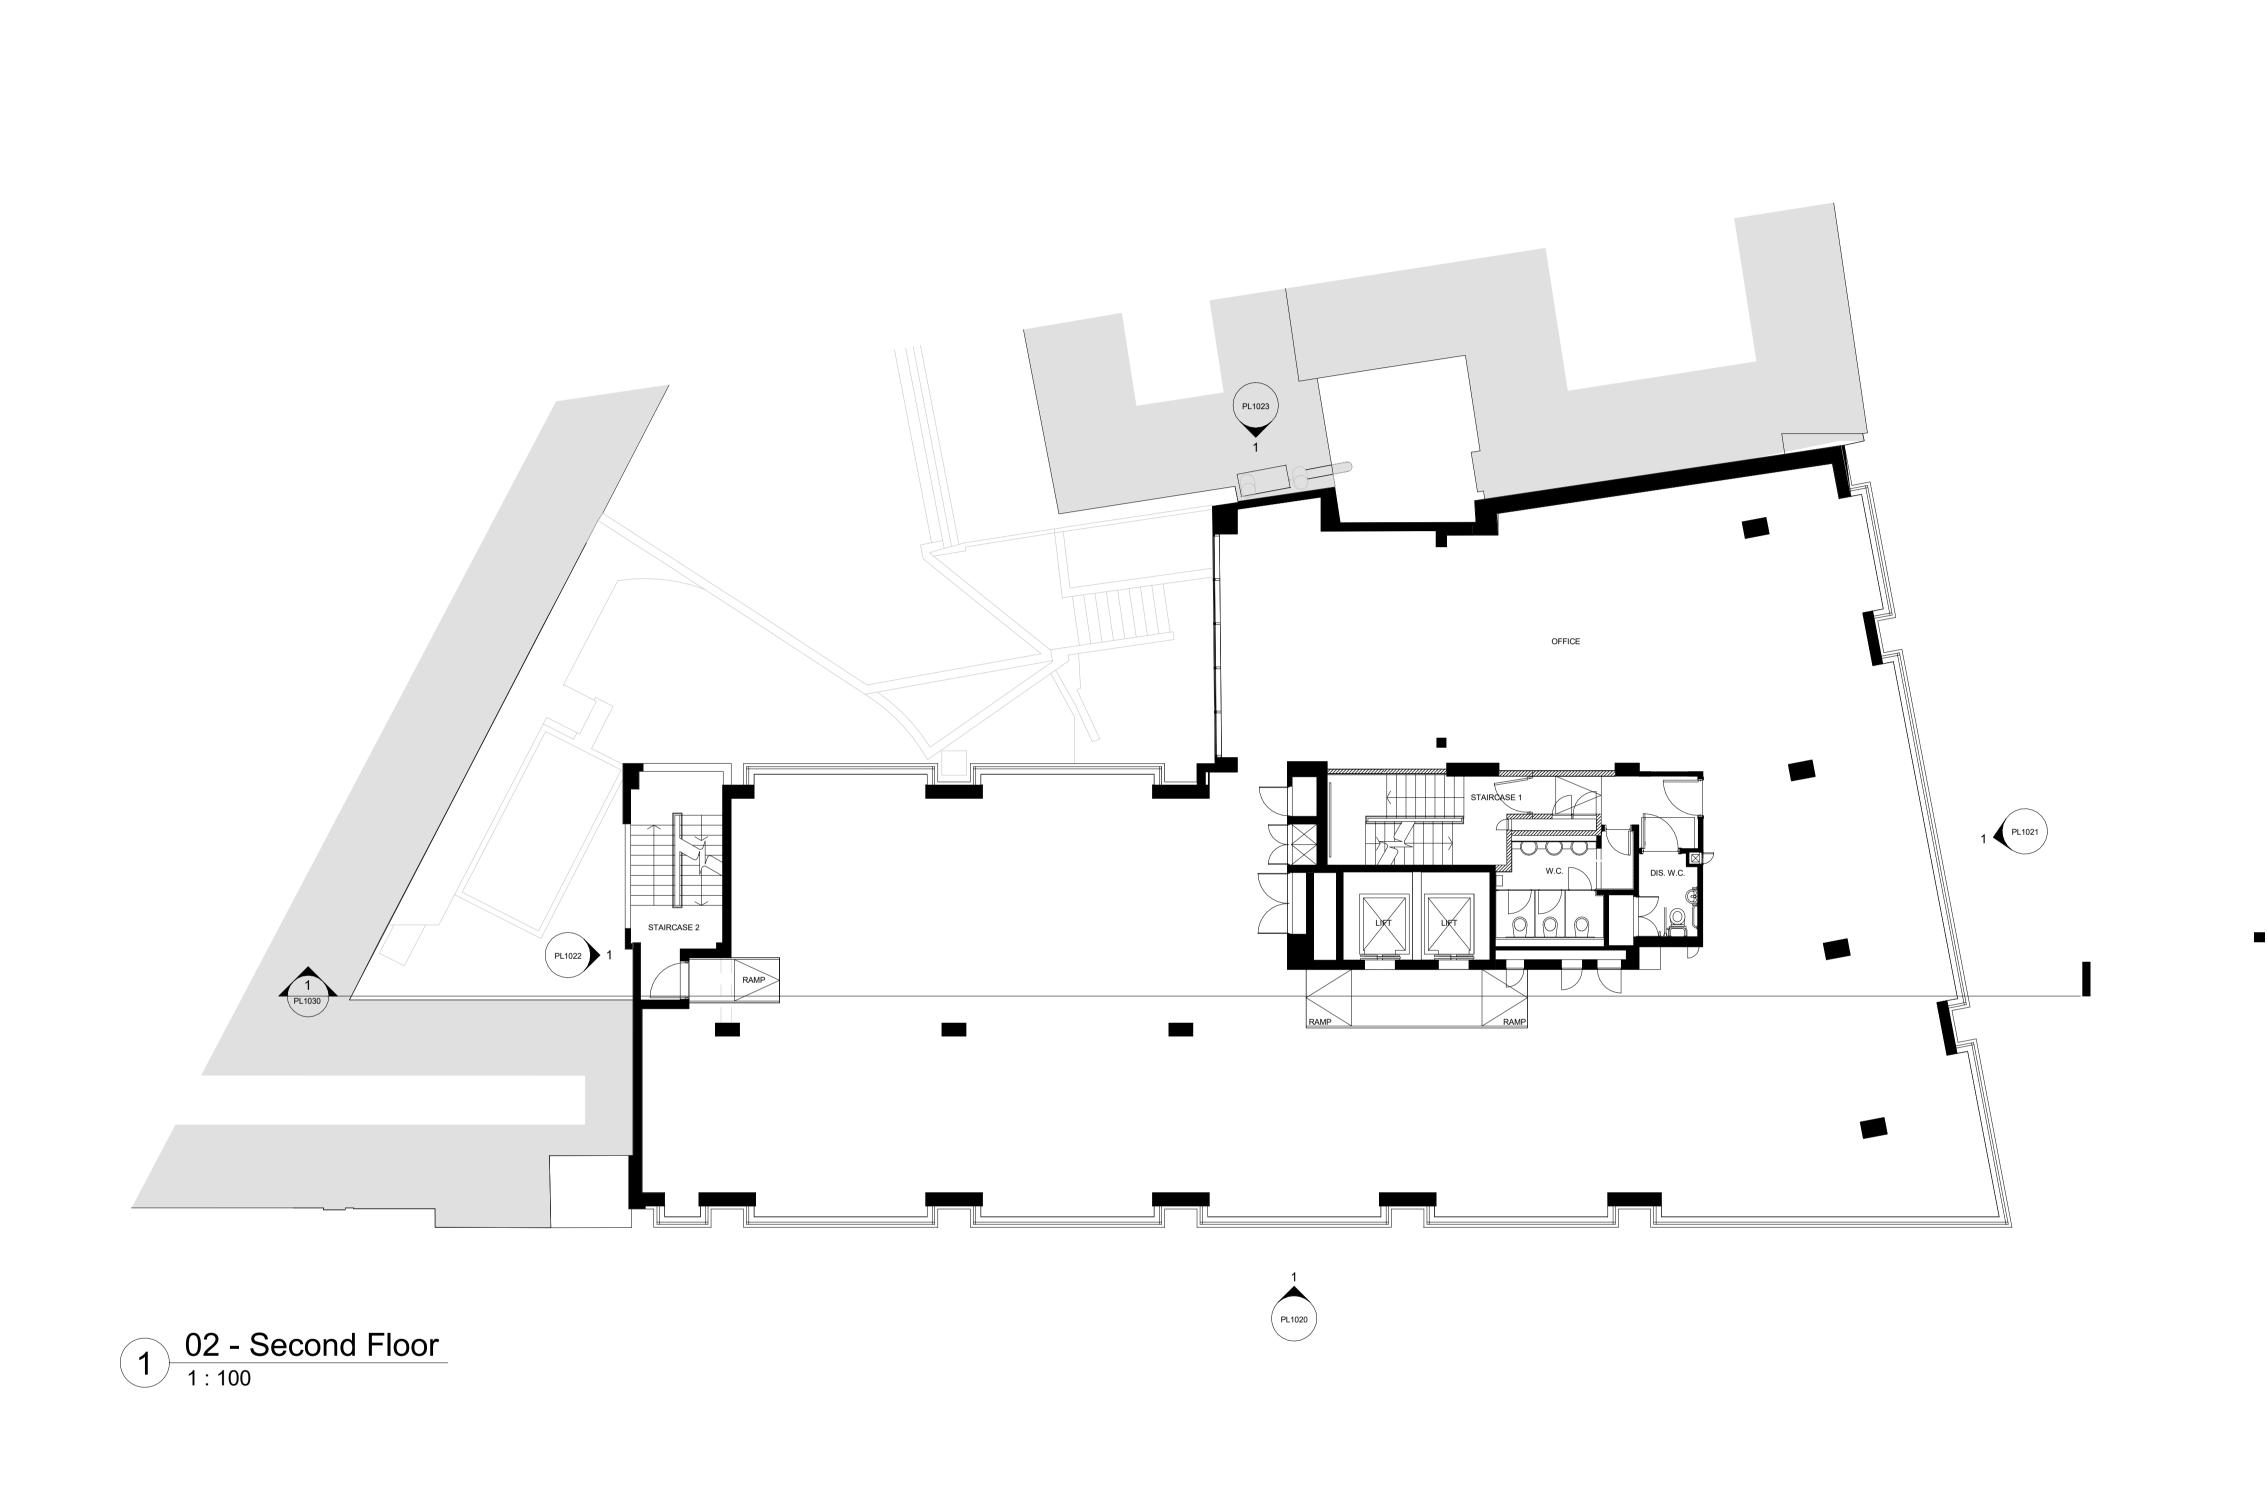

164 Shaftesbury Avenue

EXISTING SECOND FLOOR PLAN

PL1002

drawing status
Planning Application

 scale
 date
 drawn by
 checked by

 1 : 100 @ A1
 04/02/22 NG
 NG
 AS

 project no.
 drawing number
 P21-024 CGL-Z1-02-DR-A-PL1002 originator - zone - level - type - role - sheet number
 P