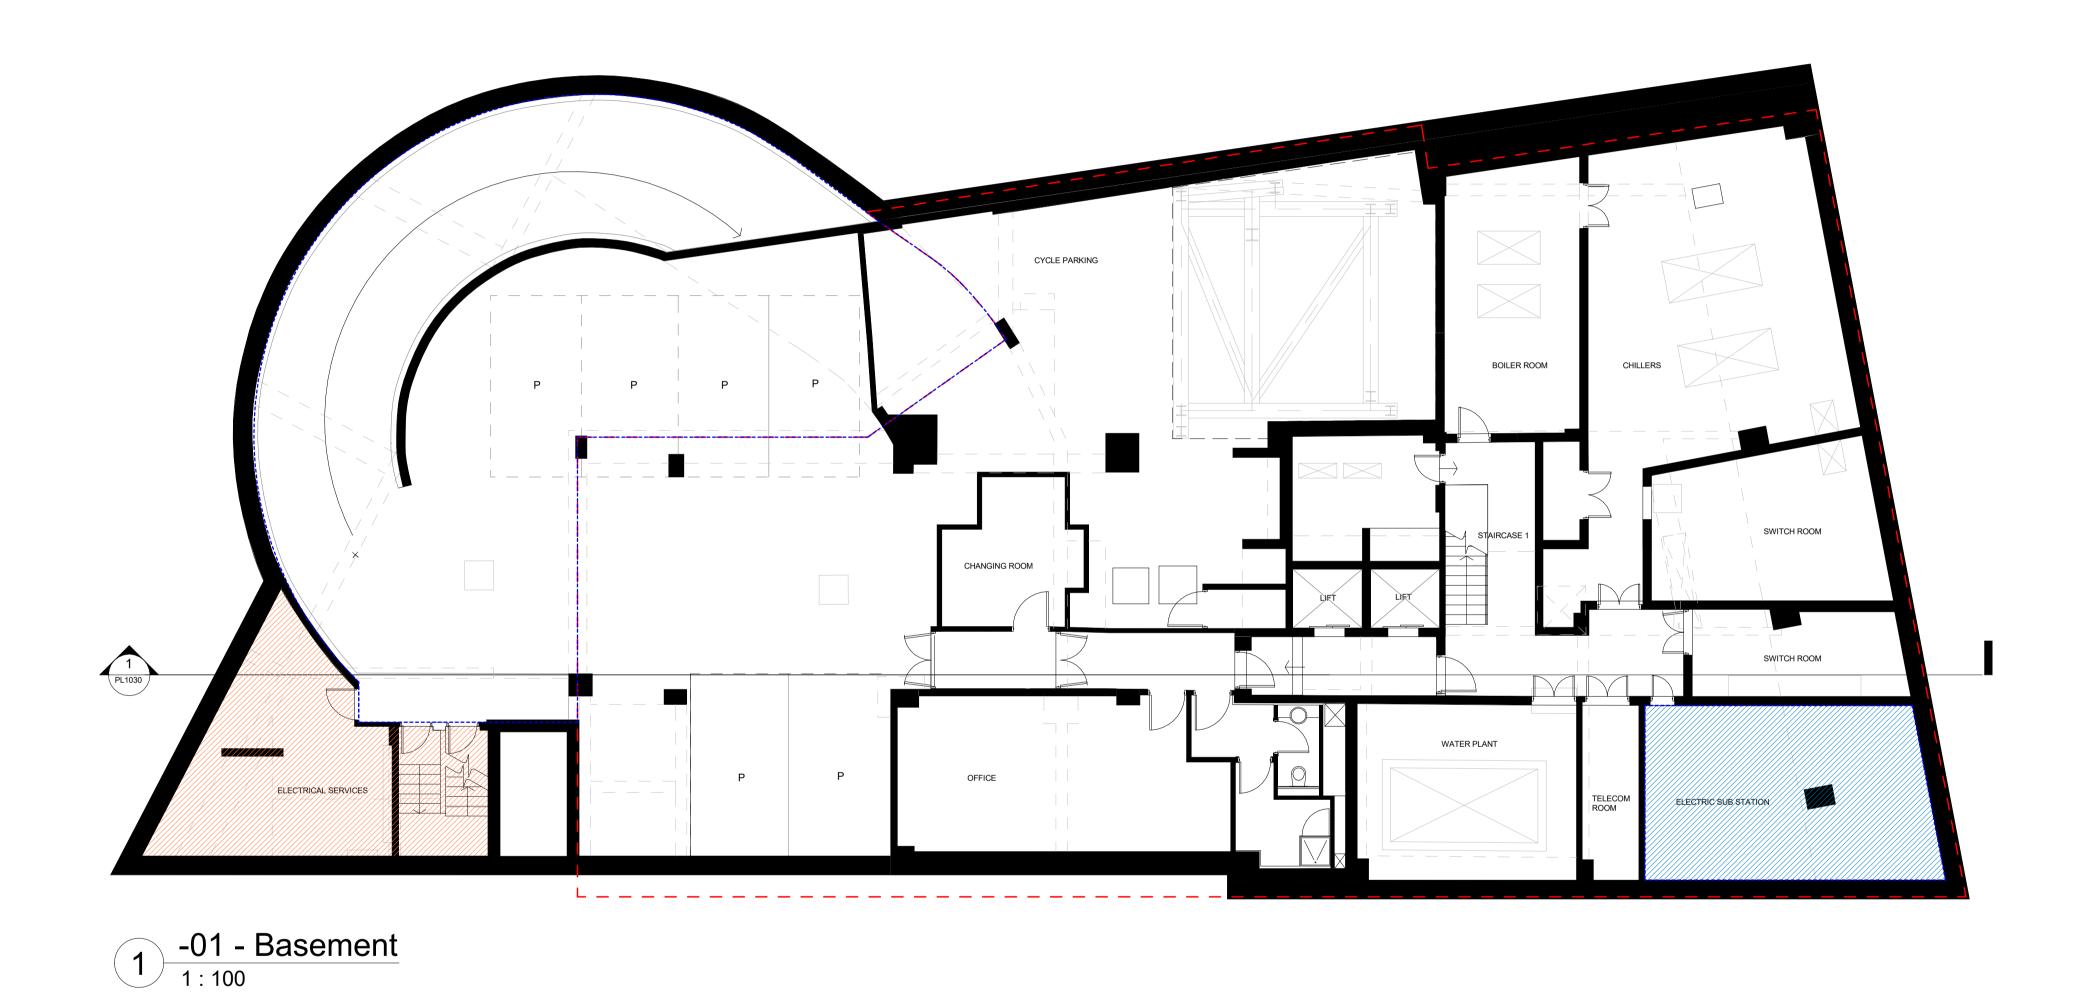

Do not scale from this drawing, except for planning purposes.
Check all dimensions on site.
Subject to survey.
Subject to site inspection.
Site boundary lines are indicative only. PROPERTY LINE KEY Application Site indicatively for information purpose only. Electrical services and emergency stair are not part of project demise and not included in the scope of work Transformer chamber lease. Area not included in the scope of work ----- Not to make any alterations or additions which shall or may adversely affect the structural integrity or stability of the building of which the Permises forms part in the edged blue area \* Please note that the Property Line has been extracted from Plan 4 under the Constraints Report and only shown indicatively for information purpose only. | P- | 11.04.22 | AS | Planning Application | Rev | Date | By | Description Revision Schedule

164 Shaftesbury Avenue

EXISTING BASEMENT PLAN

PL10B1

Planning Application

 scale
 date
 drawn by
 checked by

 1 : 100 @ A1
 04/02/22
 NG
 AS

 project no.
 drawing number
 P21-024
 CGL-Z1-B1-DR-A-PL10B1 originator - zone - level - type - role - sheet number
 P