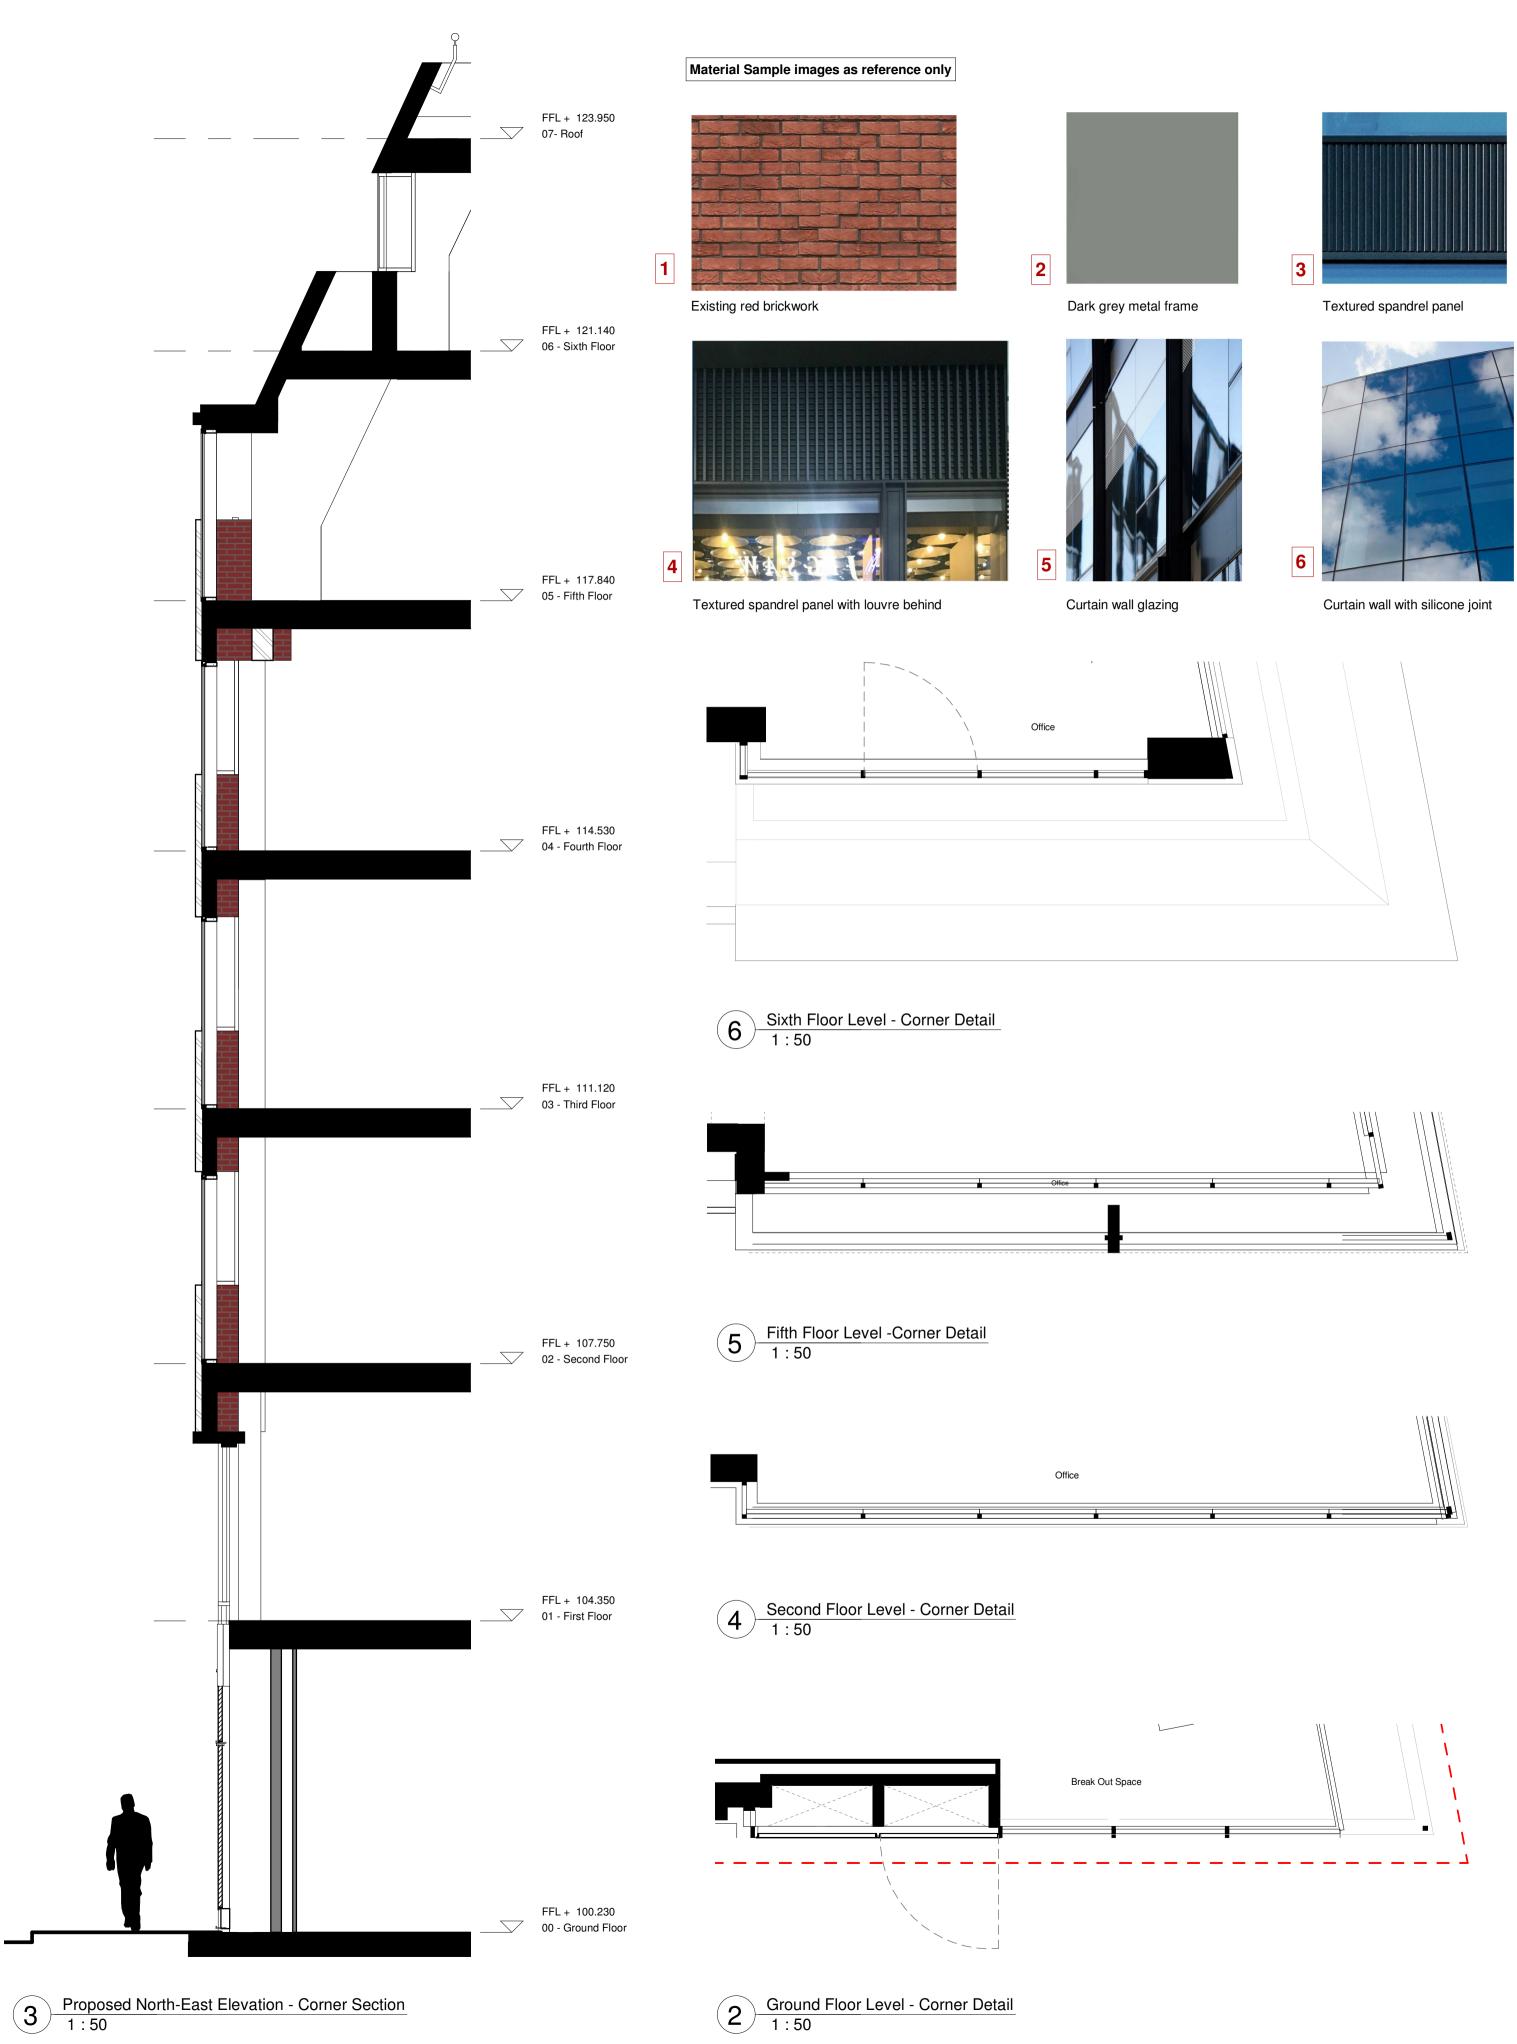

## drawing status FOR INFORMATION

164 Shaftesbury Avenue

PROPOSED BAY DETAIL 3

 P
 11.04.2022
 AS
 Planning Application

 Rev
 Date
 By
 Des

Description

**Revision Schedule** 

|                               |                |                                            | client ref.                       |                                                                                                                                |                                                                 |
|-------------------------------|----------------|--------------------------------------------|-----------------------------------|--------------------------------------------------------------------------------------------------------------------------------|-----------------------------------------------------------------|
|                               |                |                                            |                                   |                                                                                                                                |                                                                 |
| ale                           |                |                                            | drawn by                          | checked by                                                                                                                     |                                                                 |
| 1 : 50 @ A1                   |                | 12/06/21                                   | NG                                | AS                                                                                                                             |                                                                 |
|                               | drawing number |                                            |                                   |                                                                                                                                | revision                                                        |
| P21-024 CGL-Z1-XX-DT-A-PL1252 |                |                                            |                                   |                                                                                                                                | P-                                                              |
|                               |                | 1 : 50 @ A1<br>drawing number<br>24CGL-Z1- | drawing number<br>24CGL-Z1-XX-DT- | date         drawn by           1 : 50 @ A1         12/06/21         NG           drawing number         24CGL-Z1-XX-DT-A-PL12 | client ref.<br><br>1 : 50 @ A1 12/06/21 NG AS<br>drawing number |