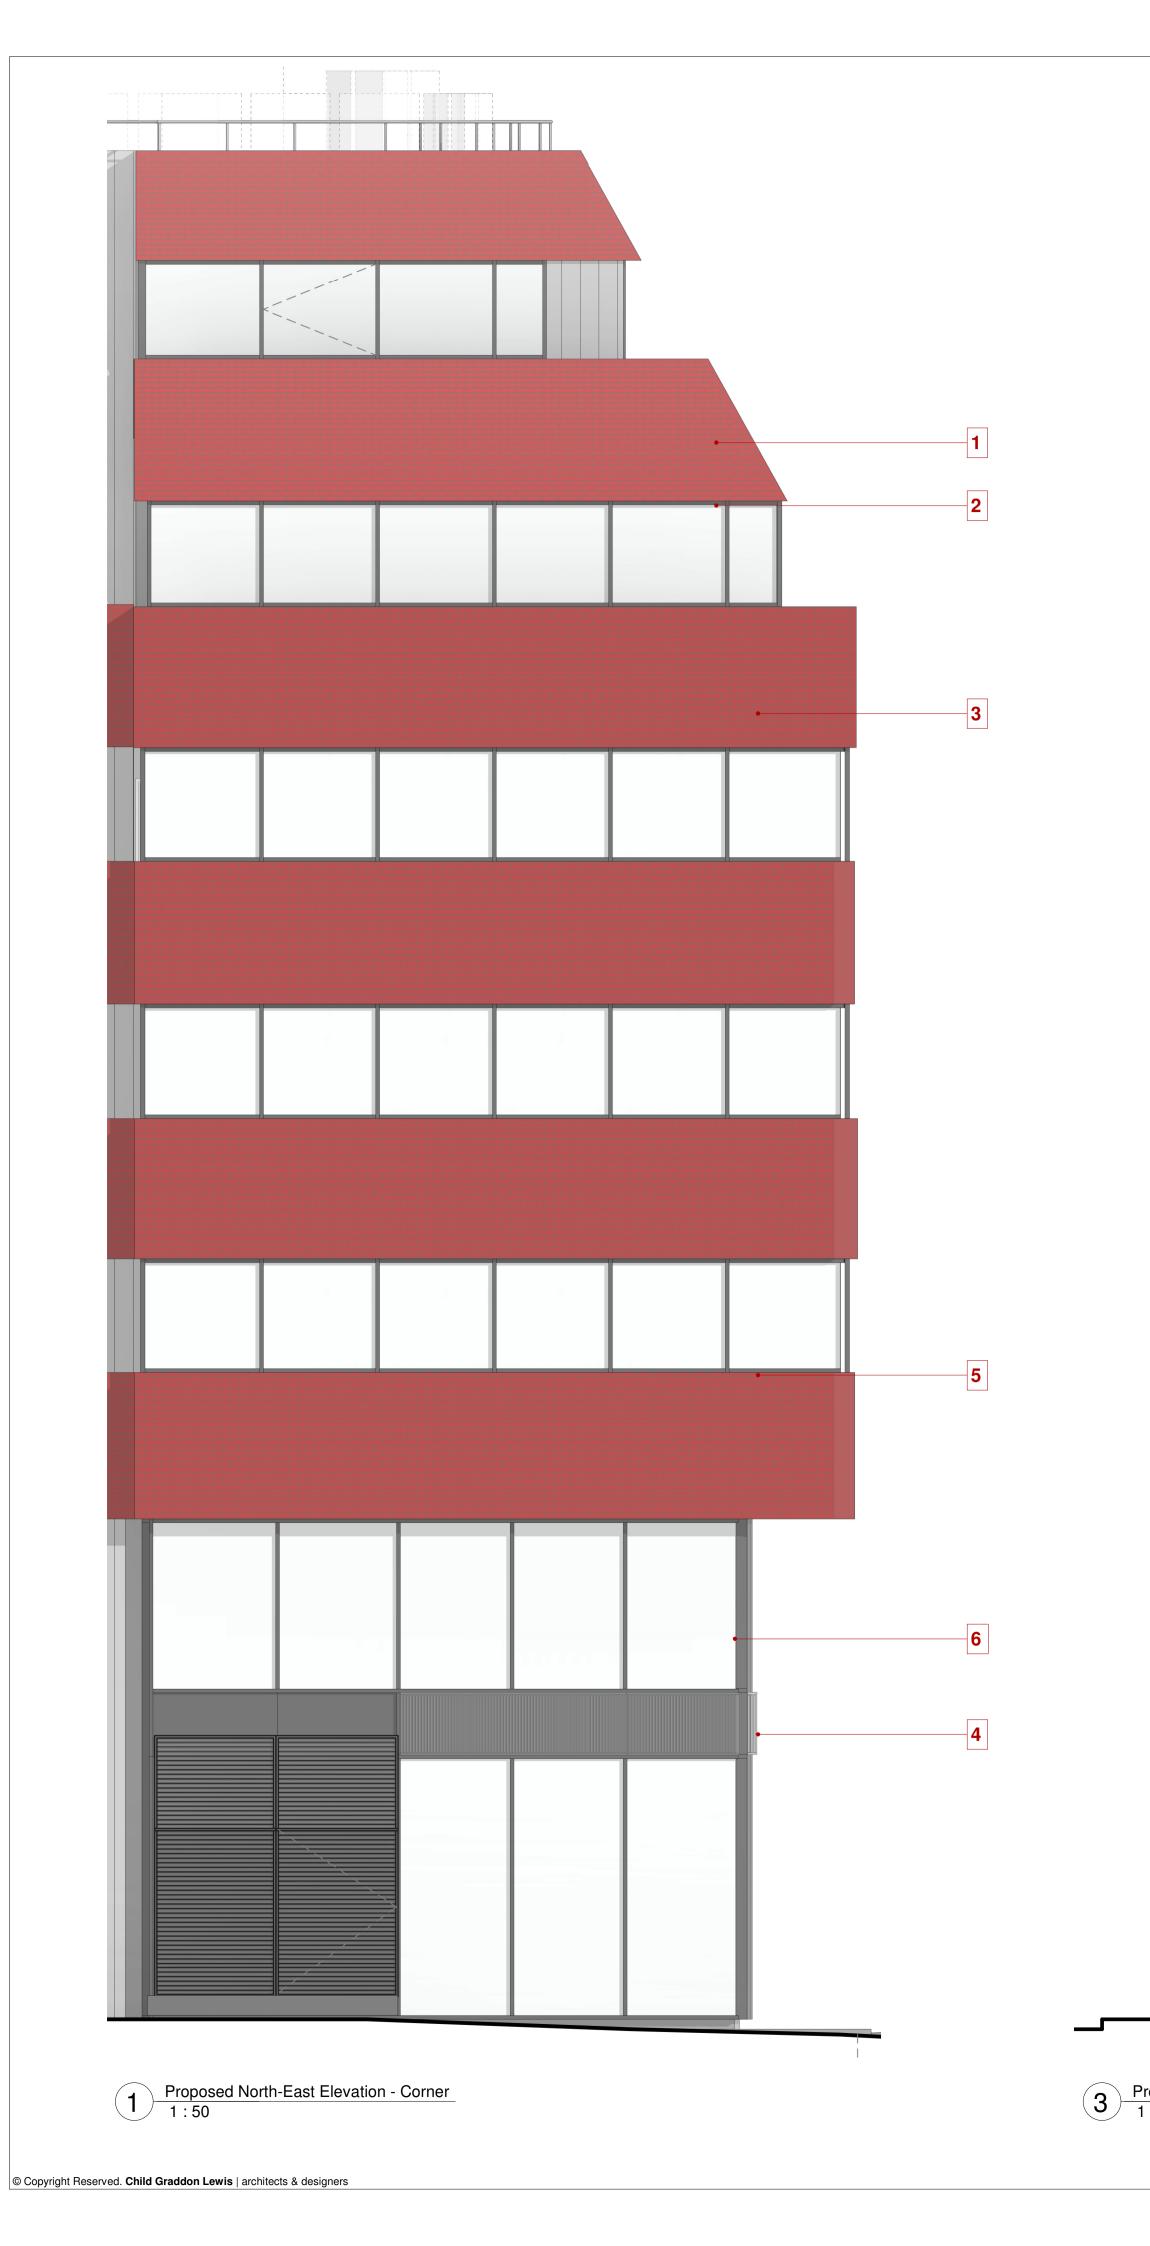

## drawing status FOR INFORMATION

164 Shaftesbury Avenue

PROPOSED BAY DETAIL 3

 P
 11.04.2022
 AS
 Planning Application

 Rev
 Date
 By
 Des

Description

**Revision Schedule** 

|                               |                |                                            | client ref.                       |                                                                                                                                |                                                                 |
|-------------------------------|----------------|--------------------------------------------|-----------------------------------|--------------------------------------------------------------------------------------------------------------------------------|-----------------------------------------------------------------|
|                               |                |                                            |                                   |                                                                                                                                |                                                                 |
| ale                           |                |                                            | drawn by                          | checked by                                                                                                                     |                                                                 |
| 1 : 50 @ A1                   |                | 12/06/21                                   | NG                                | AS                                                                                                                             |                                                                 |
|                               | drawing number |                                            |                                   |                                                                                                                                | revision                                                        |
| P21-024 CGL-Z1-XX-DT-A-PL1252 |                |                                            |                                   |                                                                                                                                | P-                                                              |
|                               |                | 1 : 50 @ A1<br>drawing number<br>24CGL-Z1- | drawing number<br>24CGL-Z1-XX-DT- | date         drawn by           1 : 50 @ A1         12/06/21         NG           drawing number         24CGL-Z1-XX-DT-A-PL12 | client ref.<br><br>1 : 50 @ A1 12/06/21 NG AS<br>drawing number |