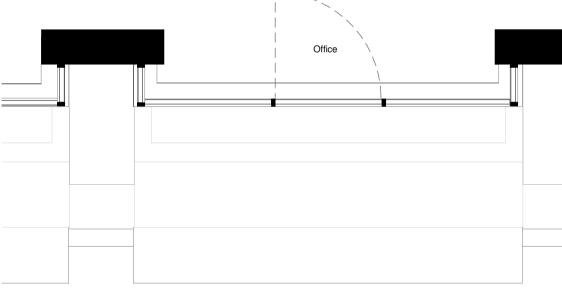

Material Sample images as reference only

Curtain wall with silicone joint

Dark grey metal cladding

Curtain wall glazing

2 Fifth Floor Level -Bay Detail 1:50

Sixth Floor Level - Bay Detail1 : 50

Office 

6 Second Floor Level - Bay Detail 1:50