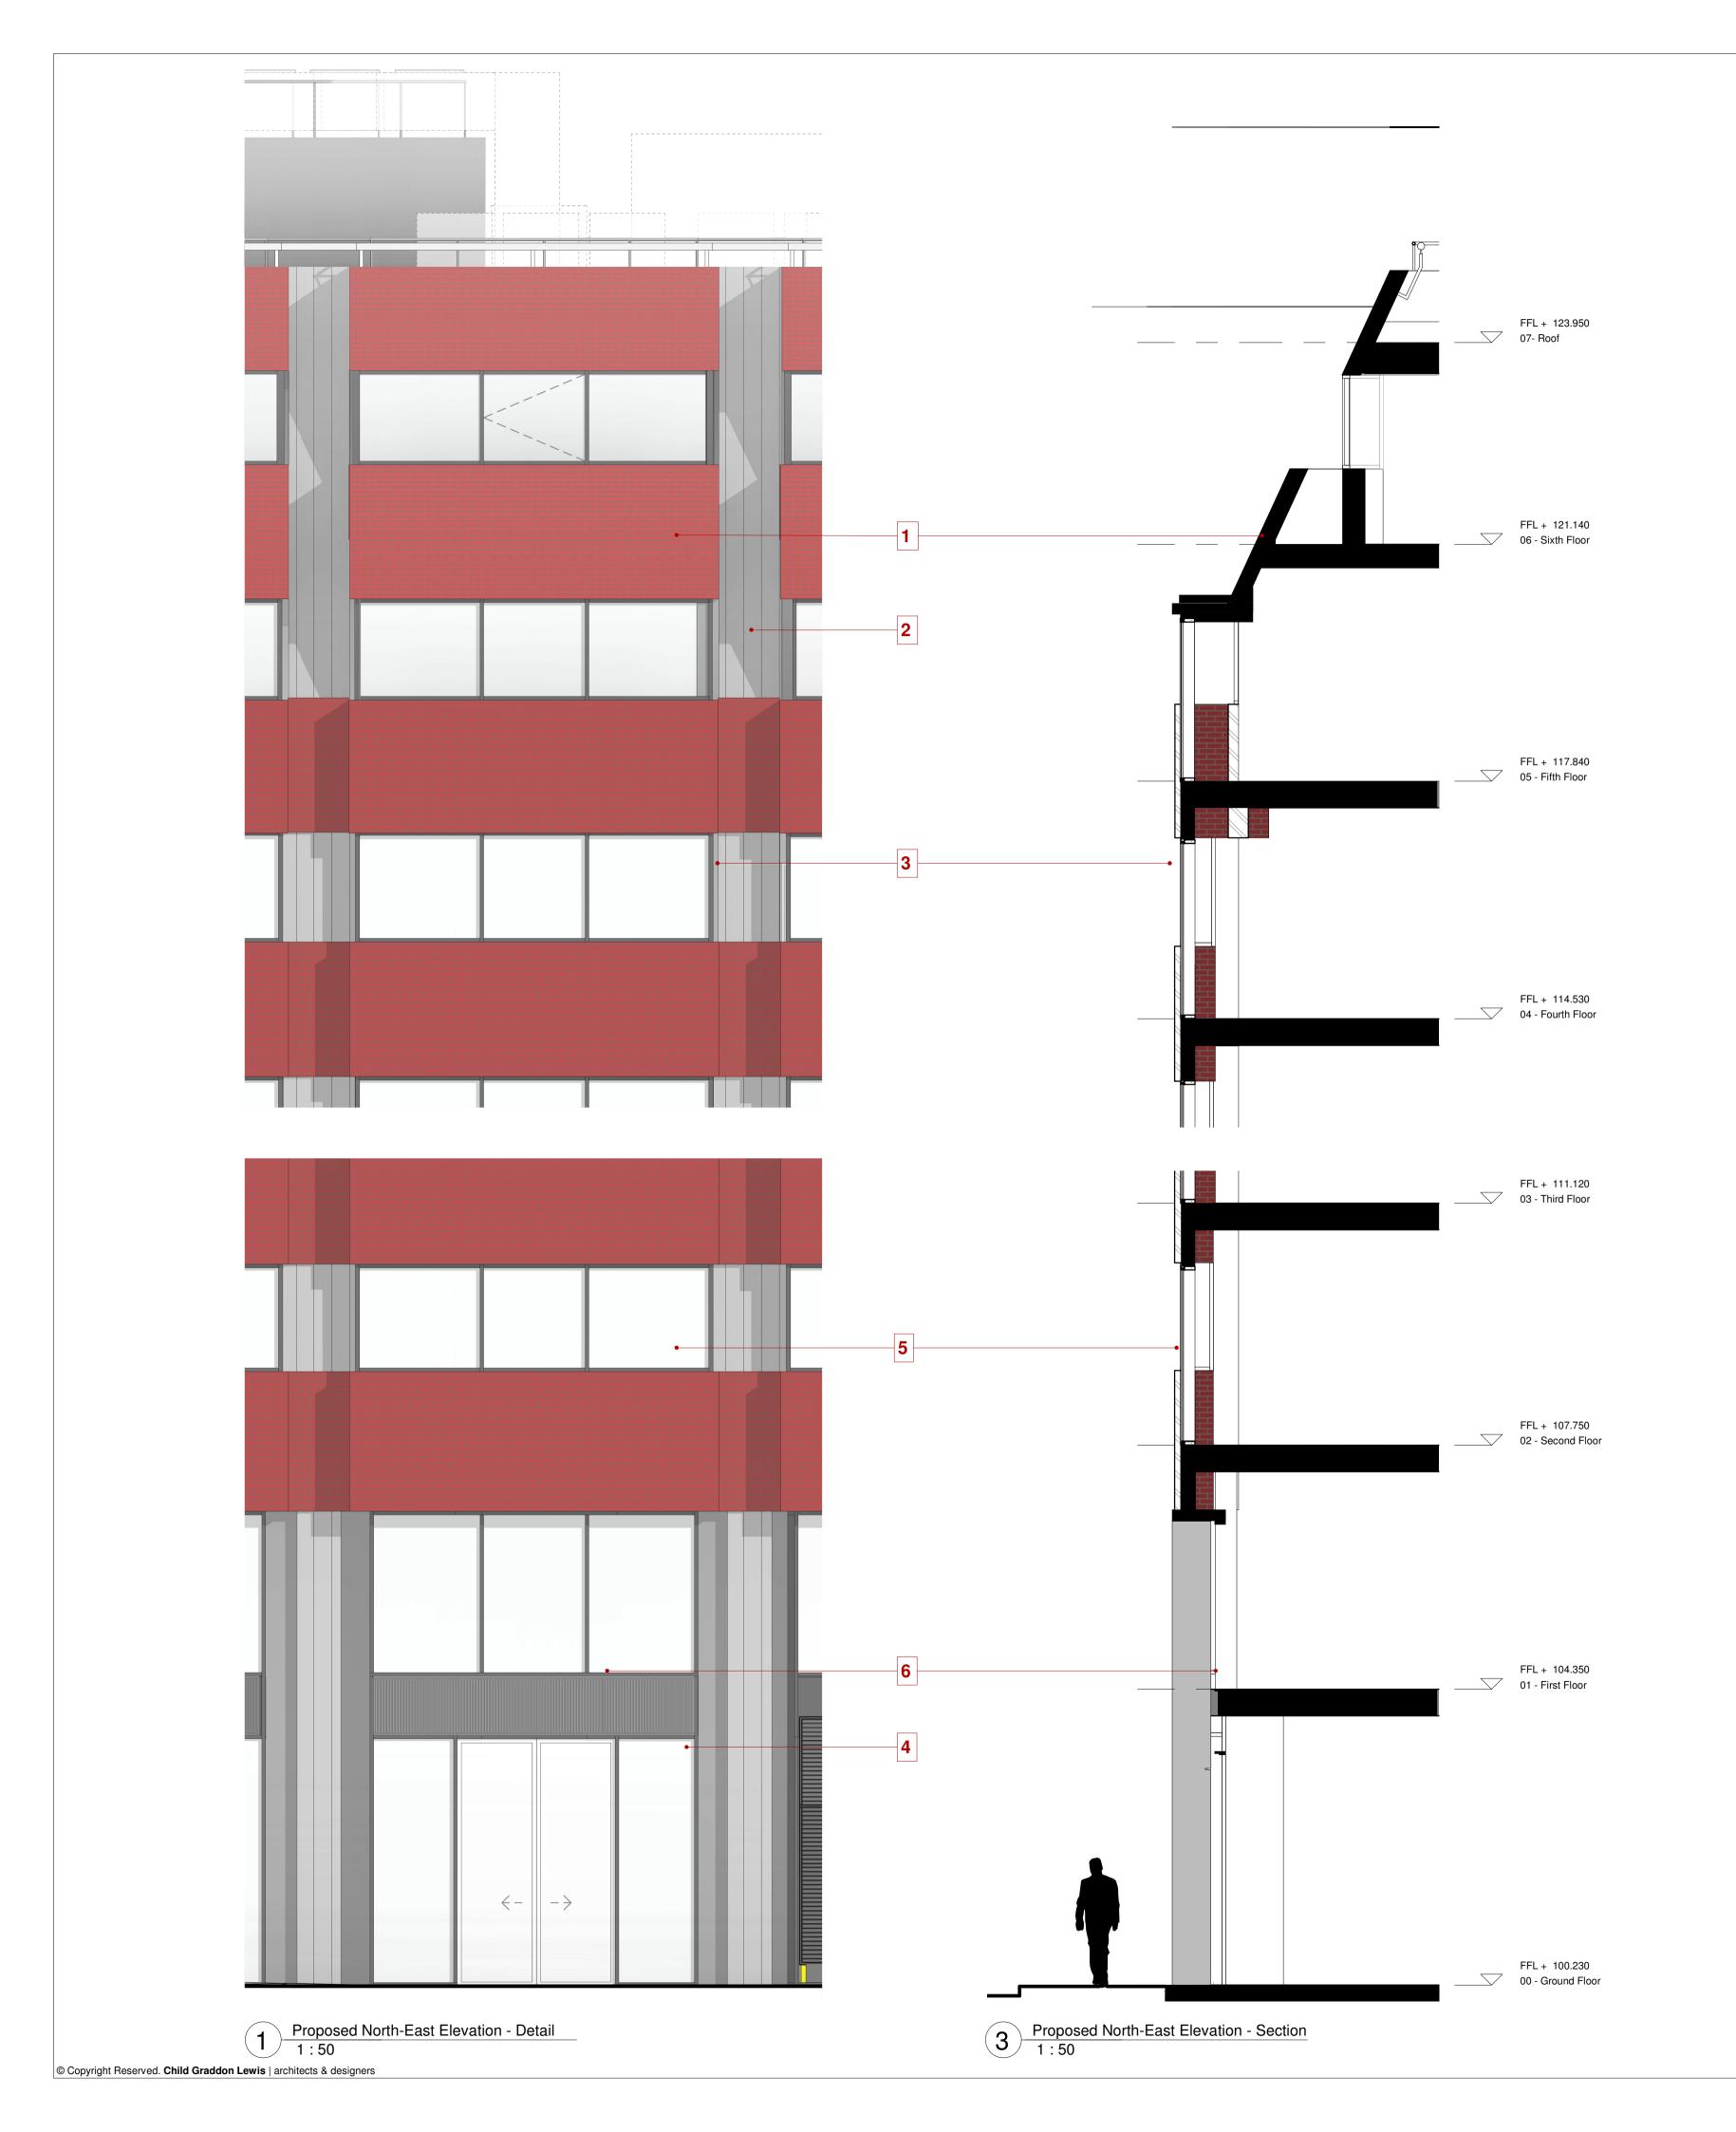

Material Sample images as reference only

Curtain wall with silicone joint

Dark grey metal cladding

Curtain wall glazing

2 Fifth Floor Level -Bay Detail 1:50

Sixth Floor Level - Bay Detail1 : 50

Office 

6 Second Floor Level - Bay Detail 1:50

### PROPOSED BAY DETAIL 2