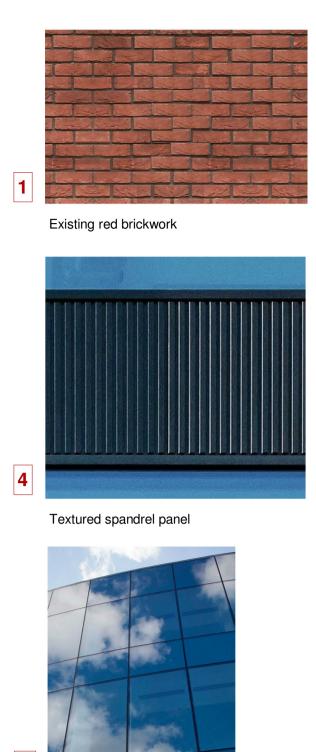

Material Sample images as reference only

Curtain wall with silicone joint

Dark grey metal cladding

Curtain wall glazing

2 Fifth Floor Level -Bay Detail 1:50

Sixth Floor Level - Bay Detail1 : 50

Office 

6 Second Floor Level - Bay Detail 1:50