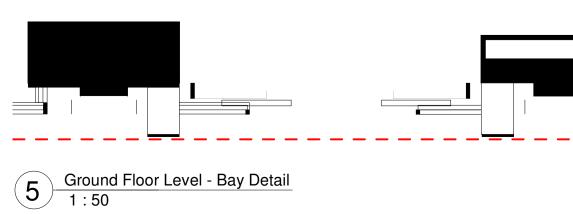

Material Sample images as reference only

Curtain wall with silicone joint

Dark grey metal cladding

Curtain wall glazing

2 Fifth Floor Level -Bay Detail 1:50

Sixth Floor Level - Bay Detail1 : 50

Office 

6 Second Floor Level - Bay Detail 1:50