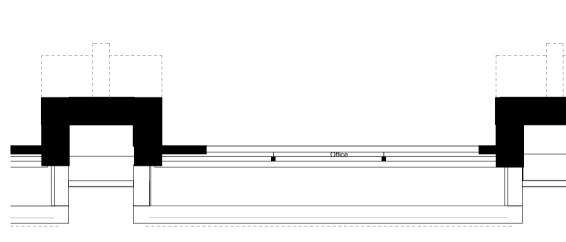

Material Sample images as reference only

Curtain wall with silicone joint

Dark grey metal cladding

Curtain wall glazing

2 Fifth Floor Level -Bay Detail 1:50

Sixth Floor Level - Bay Detail1 : 50

Office 

6 Second Floor Level - Bay Detail 1:50