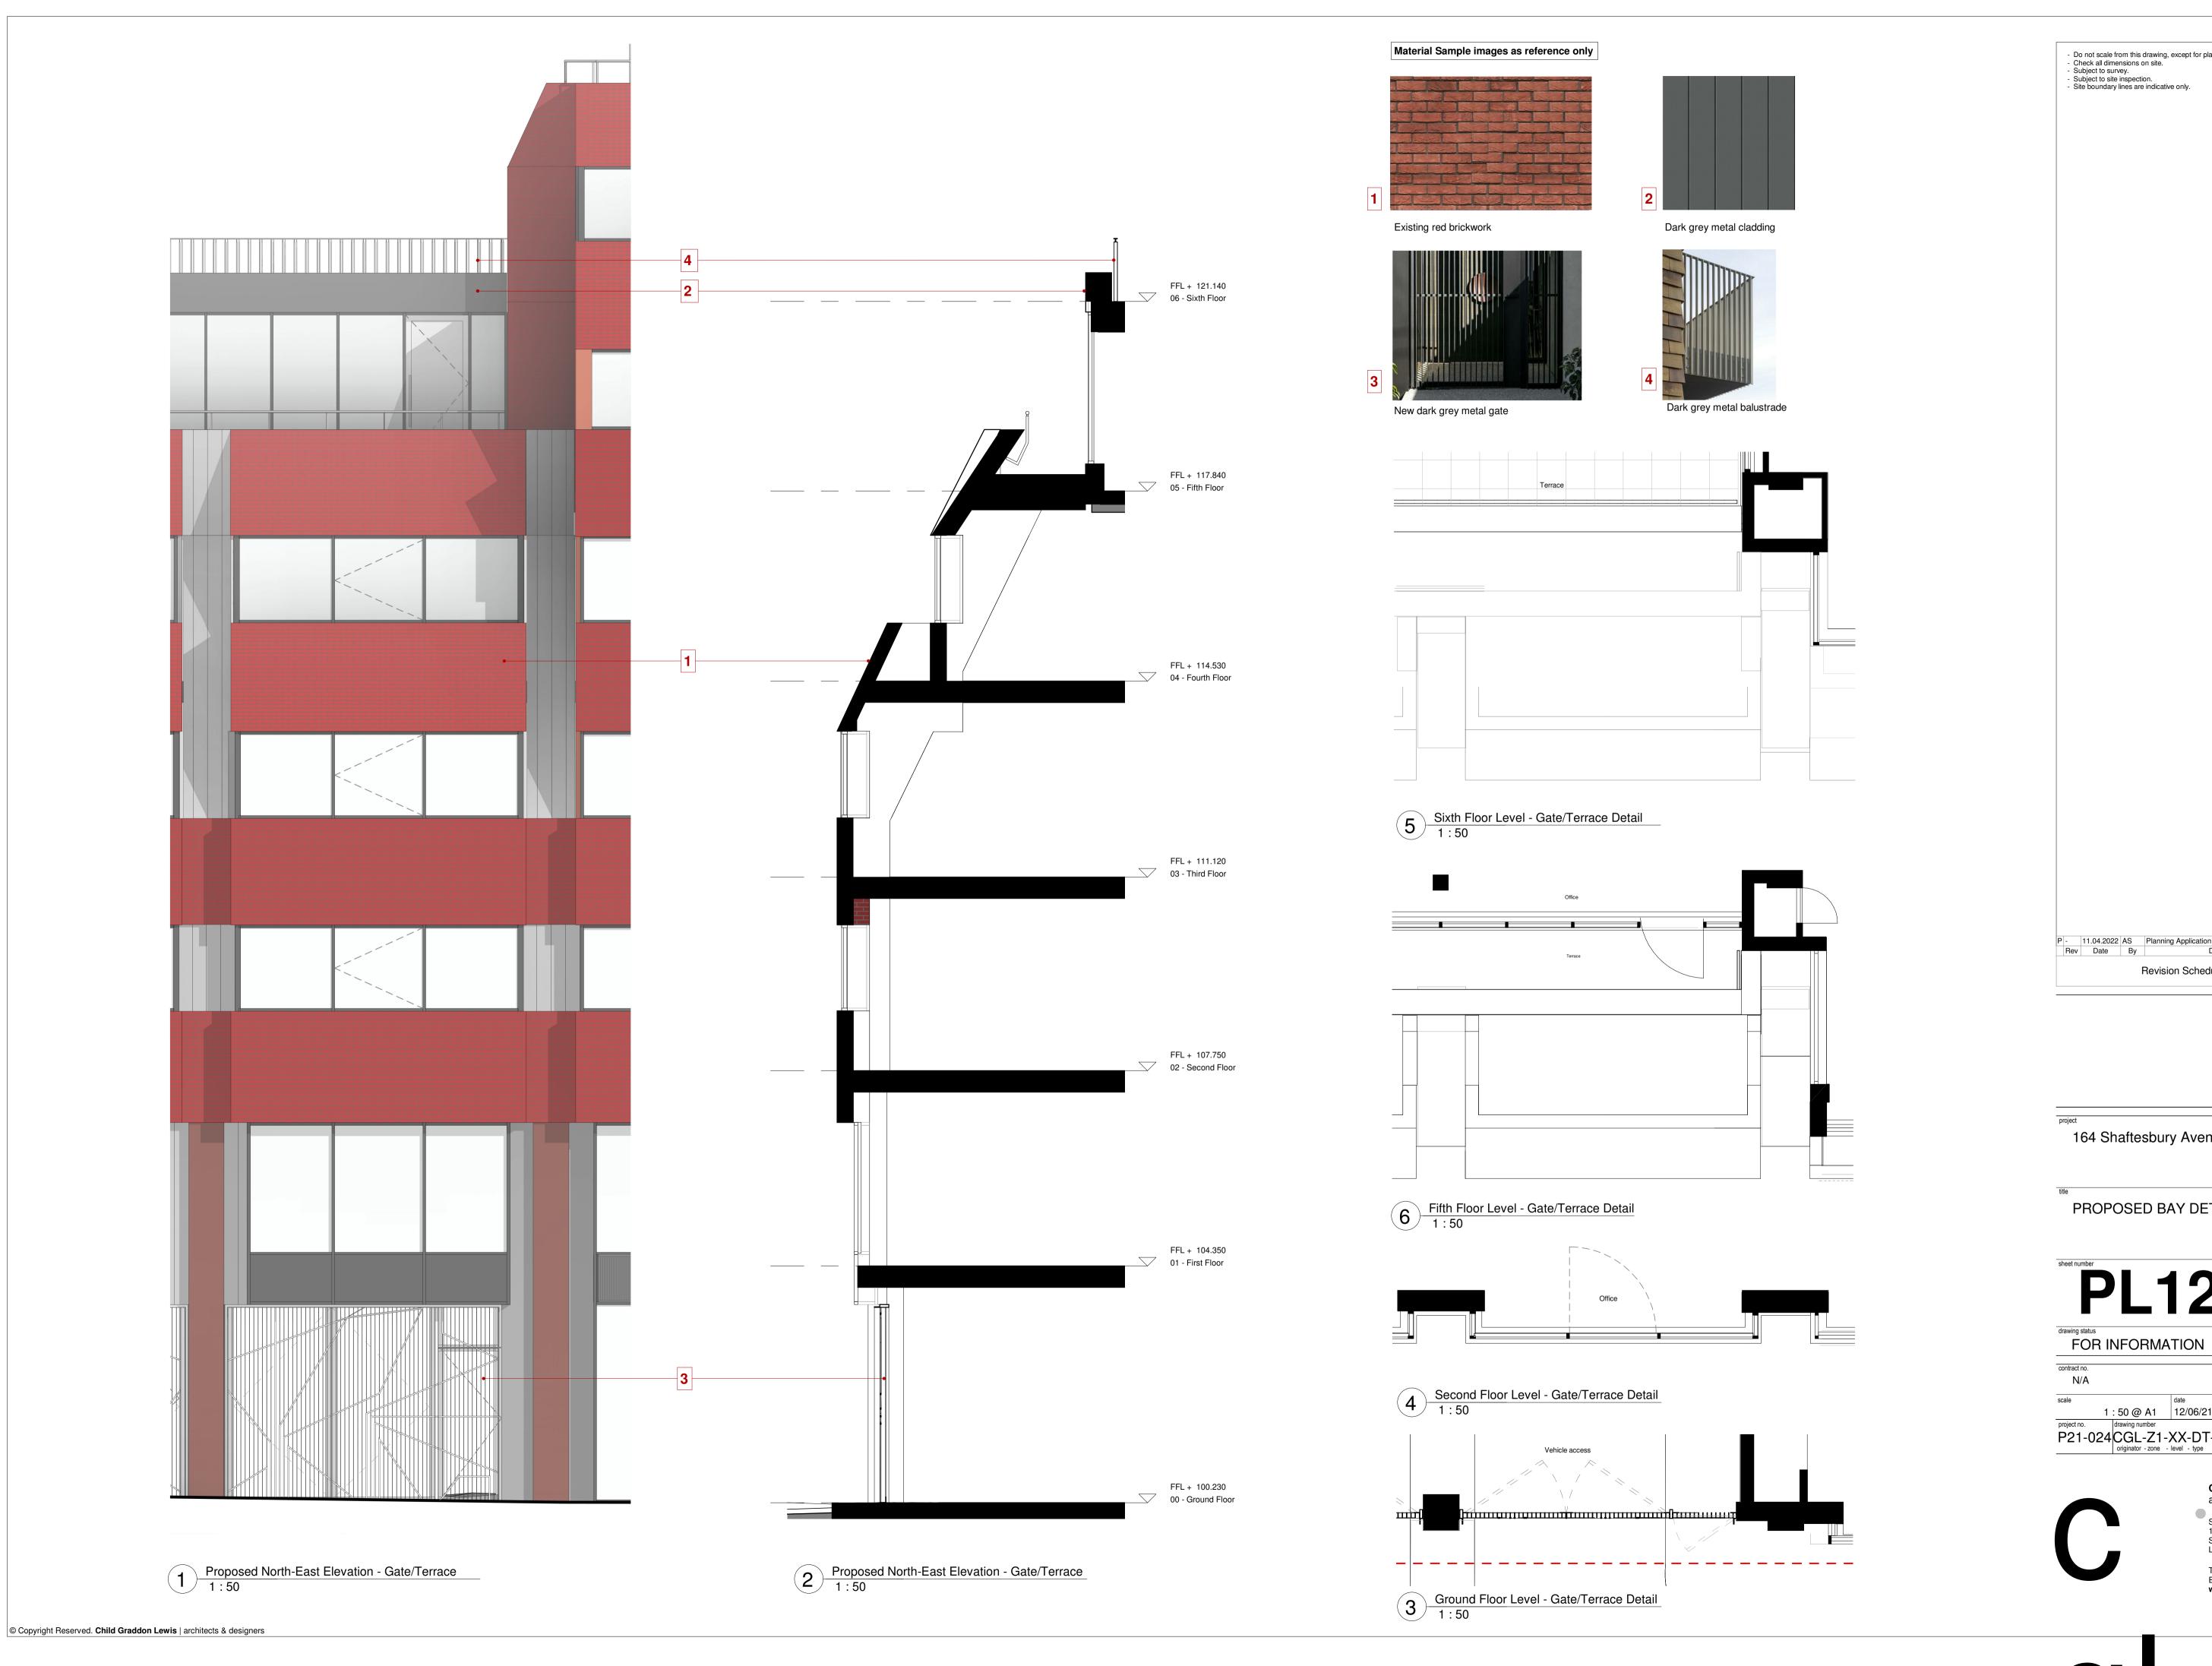

164 Shaftesbury Avenue

PROPOSED BAY DETAIL 1

PL1250

 scale
 date 12/06/21
 drawn by AS
 checked by AS

 project no.
 drawing number
 P21-024
 CGL-Z1-XX-DT-A-PL1250 originator - zone - level - type - role - sheet number
 P