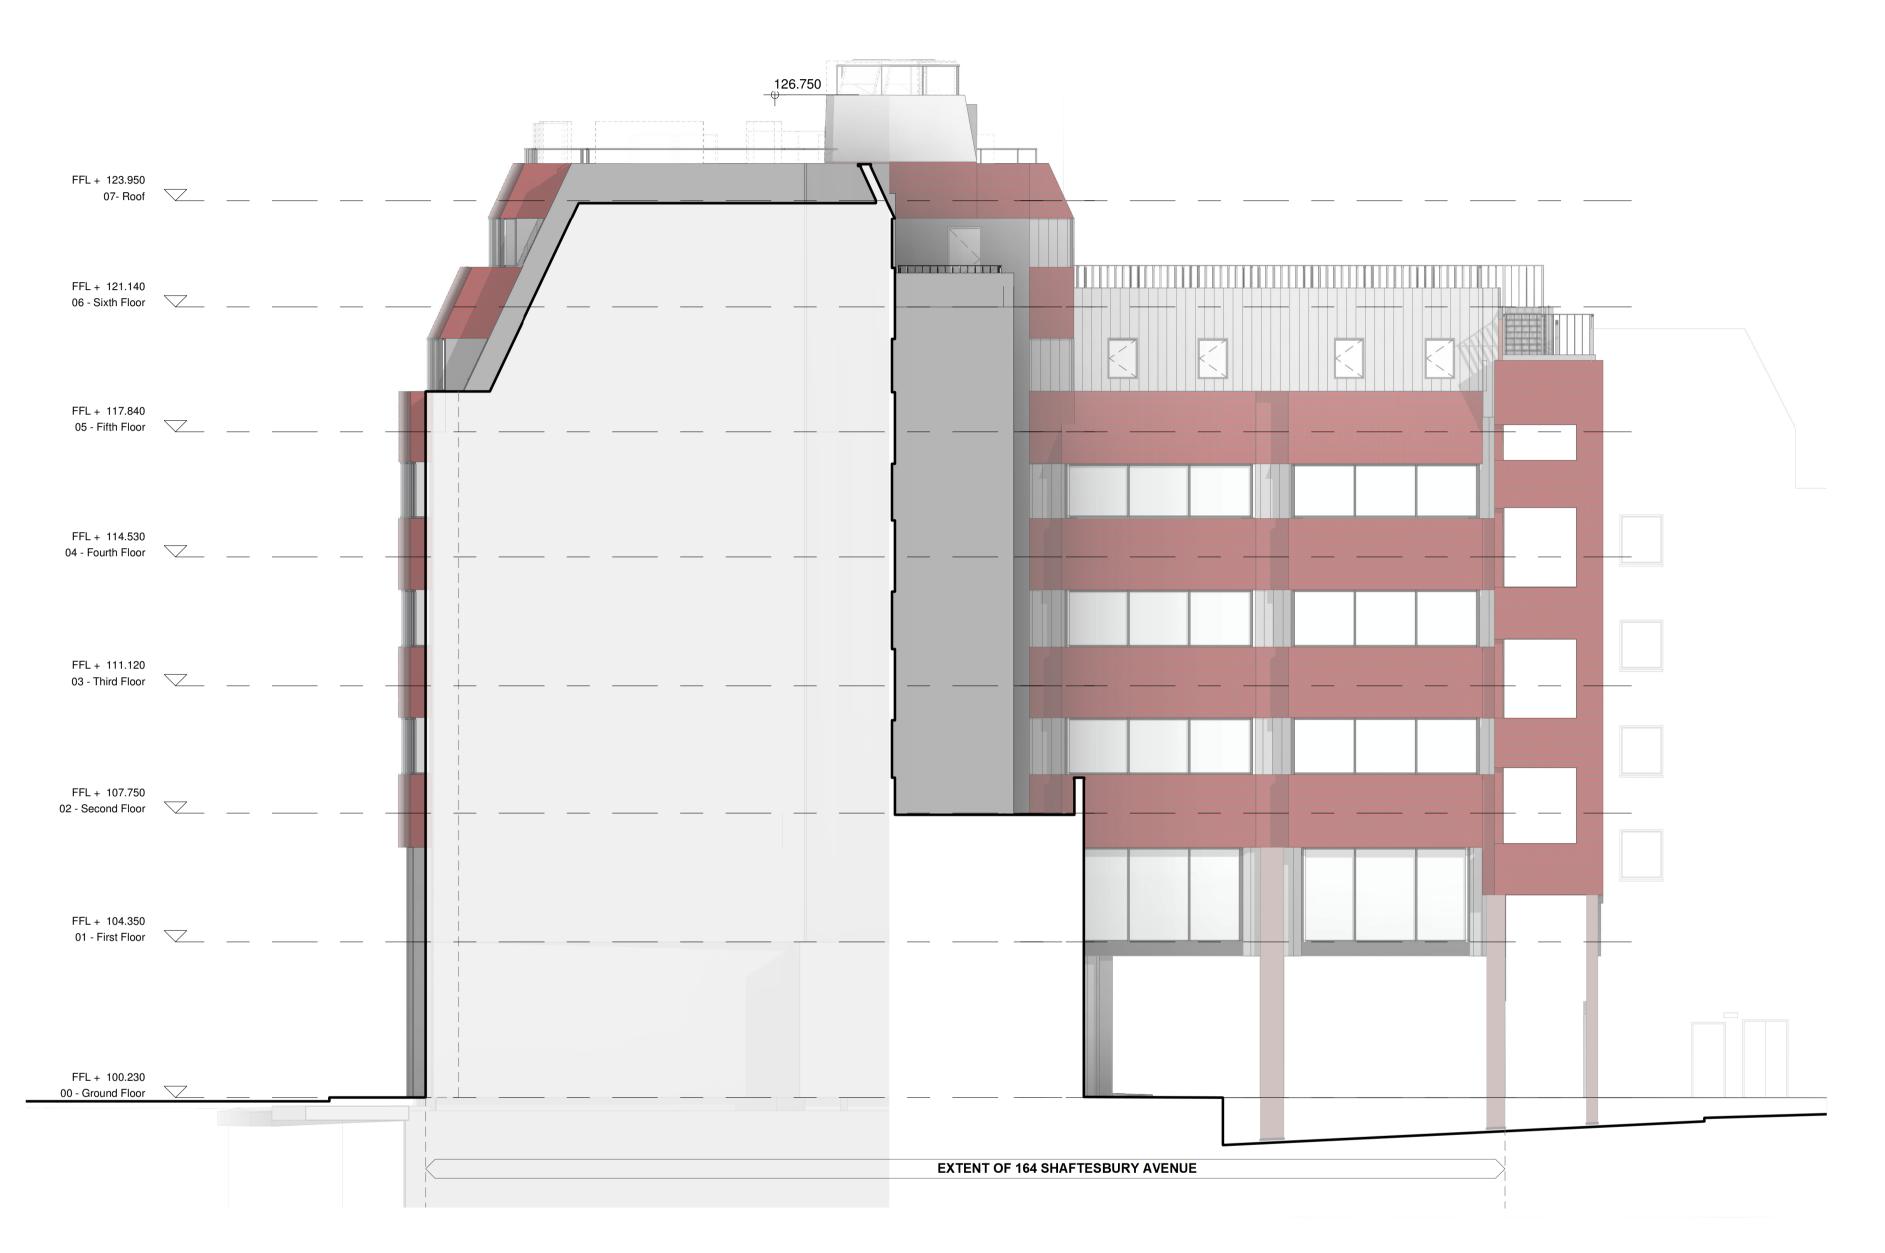

Proposed South-West Elevation
1:100

P 01 03.05.2022 AS MEP equipment added to roof
P - 11.04.2022 AS Planning Application
Rev Date By Description Revision Schedule

Do not scale from this drawing, except for planning purposes.
Check all dimensions on site.
Subject to survey.
Subject to site inspection.
Site boundary lines are indicative only.

164 Shaftesbury Avenue

PROPOSED SOUTH-WEST **ELEVATION** 

PL1203

FOR INFORMATION

N/A

project no. drawing number P21-024 CGL-XX-EL-DR-A-PL1203 originator - zone - level - type - role - sheet number

SCALE BAR 1:100 @ A1 SCALE BAR 1:200 @ A3