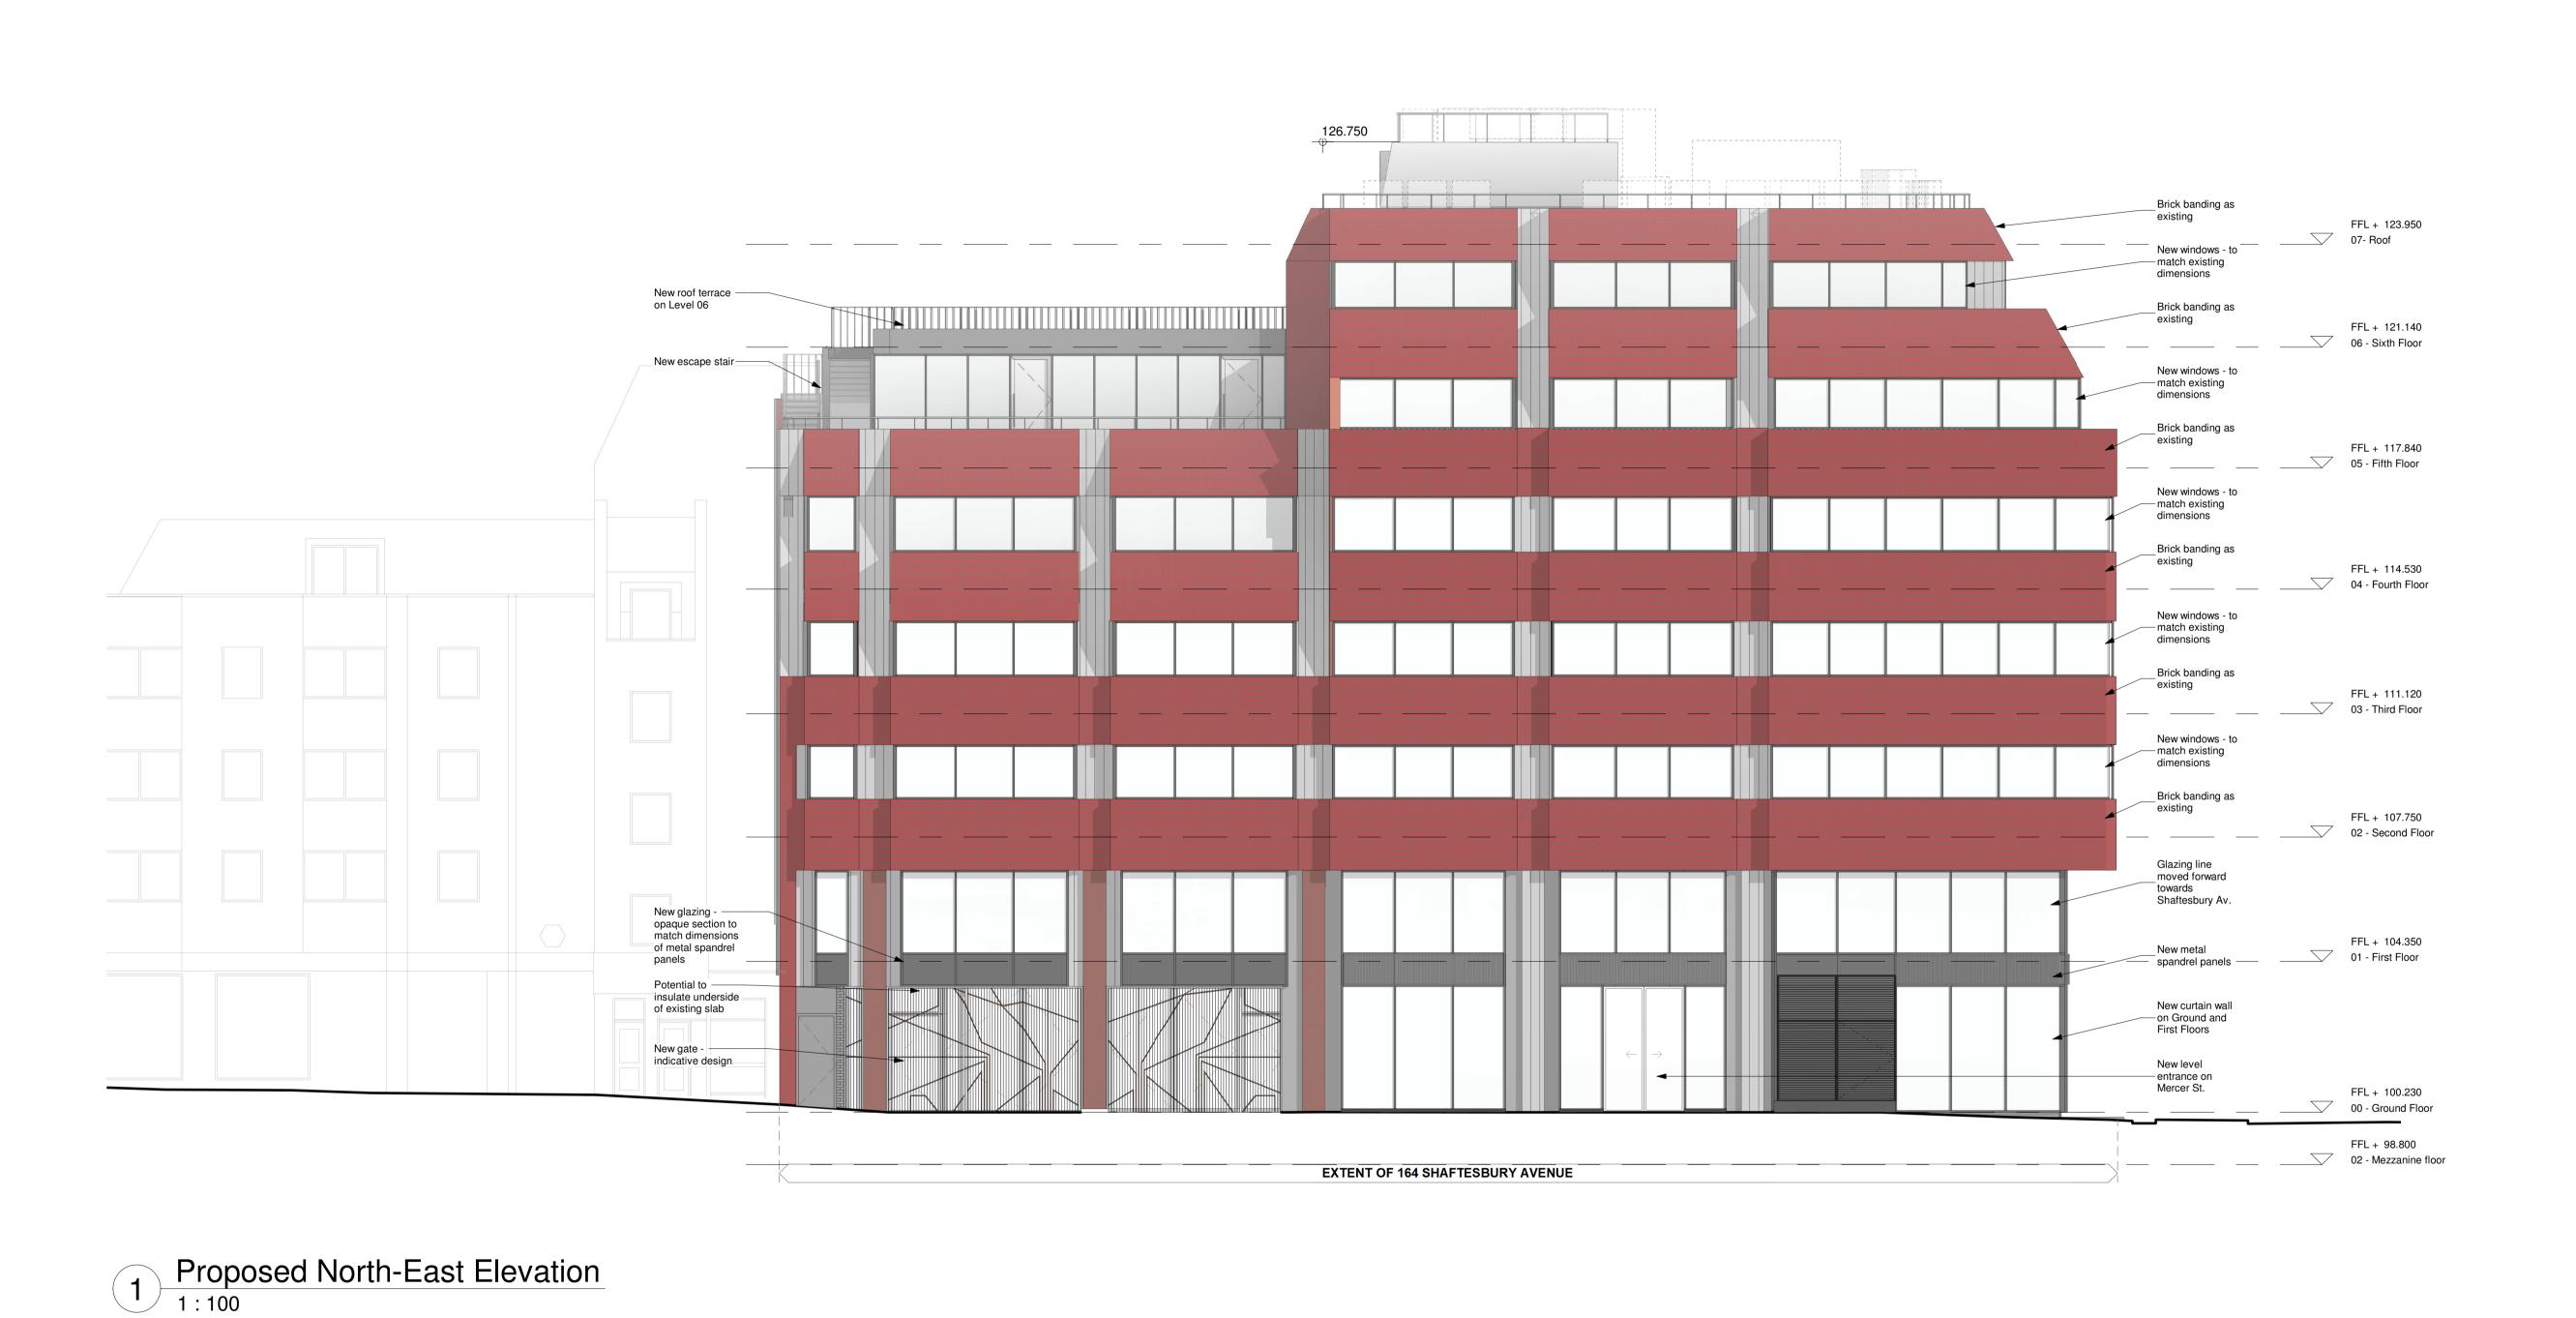

| P | 01 | 03.05.2022 | AS | MEP equipment added to roof | P | 11.04.2022 | AS | Planning Application | Description | Rev | Date | By | Description | Revision Schedule | Project | 164 Shaftesbury Avenue | The PROPOSED NORTH-EAST | ELEVATION | Sheet number | PROPOSED NORTH | Sheet numbe