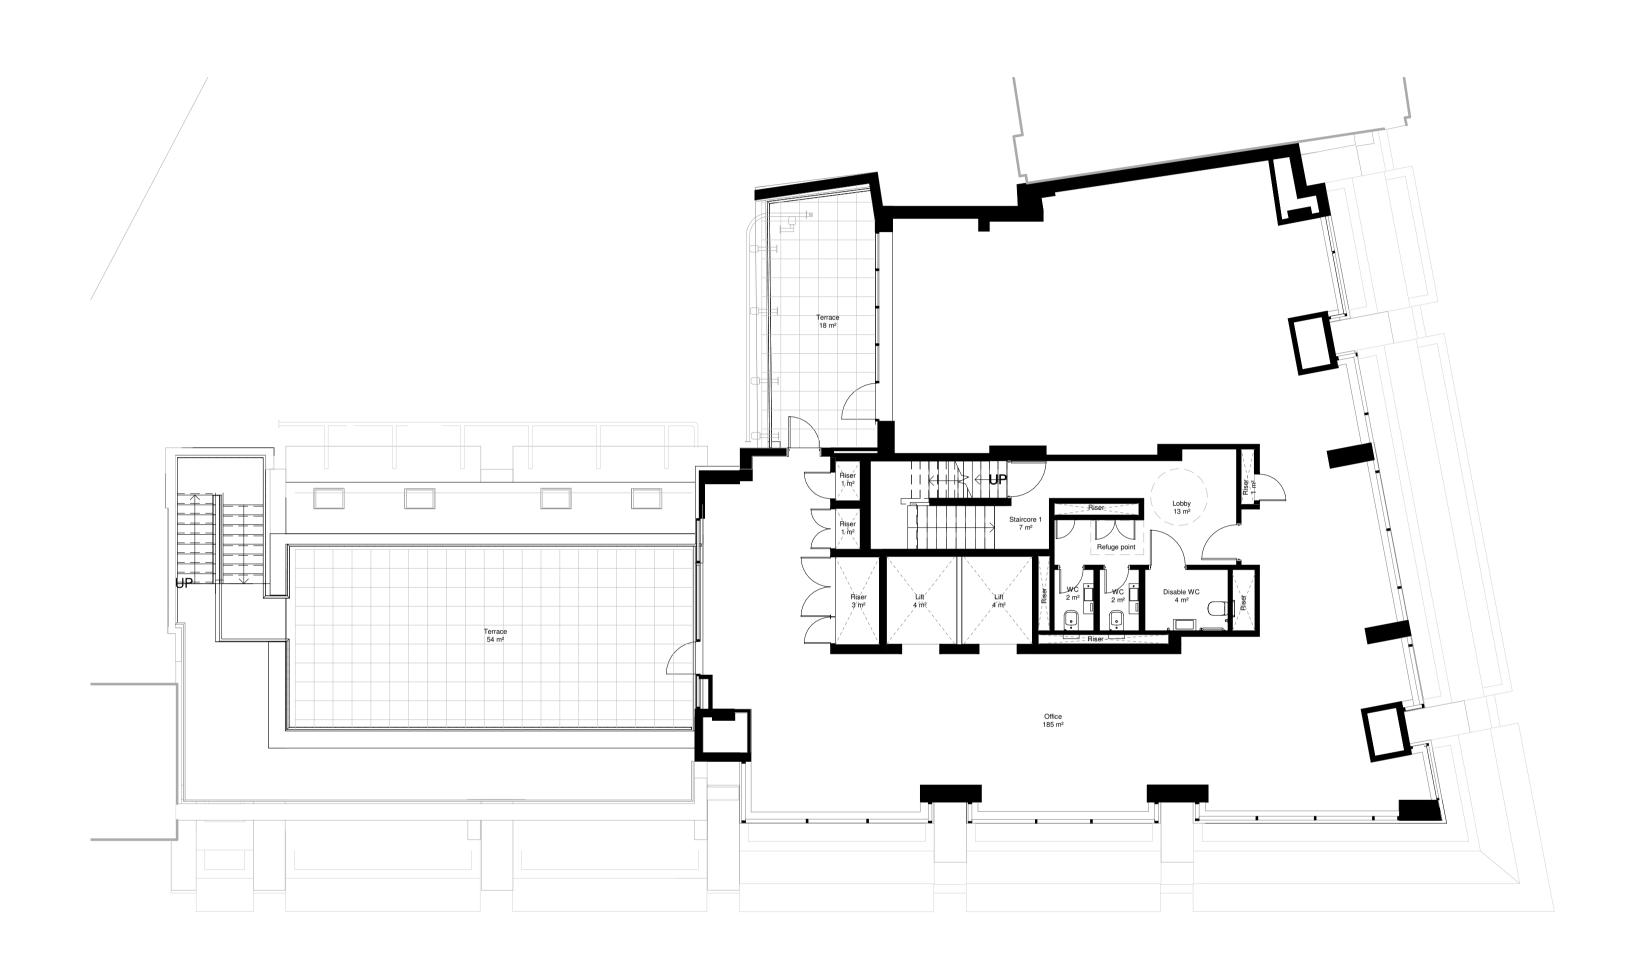

1 06 - Sixth Floor 1:100

© Copyright Reserved. Child Graddon Lewis | architects & designers

Do not scale from this drawing, except for planning purposes.
Check all dimensions on site.
Subject to survey.
Subject to site inspection.
Site boundary lines are indicative only. P - 11.04.2022 AS Planning Application
Rev Date By Description Revision Schedule

164 Shaftesbury Avenue

PROPOSED SIXTH FLOOR PLAN

PL1106

rawing status
FOR INFORMATION

N/A

2m

Child Graddon Lewis architects & designers Studio1 155 Commercial Street Spitalfields London E1 6BJ T: +44 (0) 20 7539 1200 E: hq@cgluk.com www.cgluk.com

SCALE BAR 1:100 @ A1 SCALE BAR 1:200 @ A3