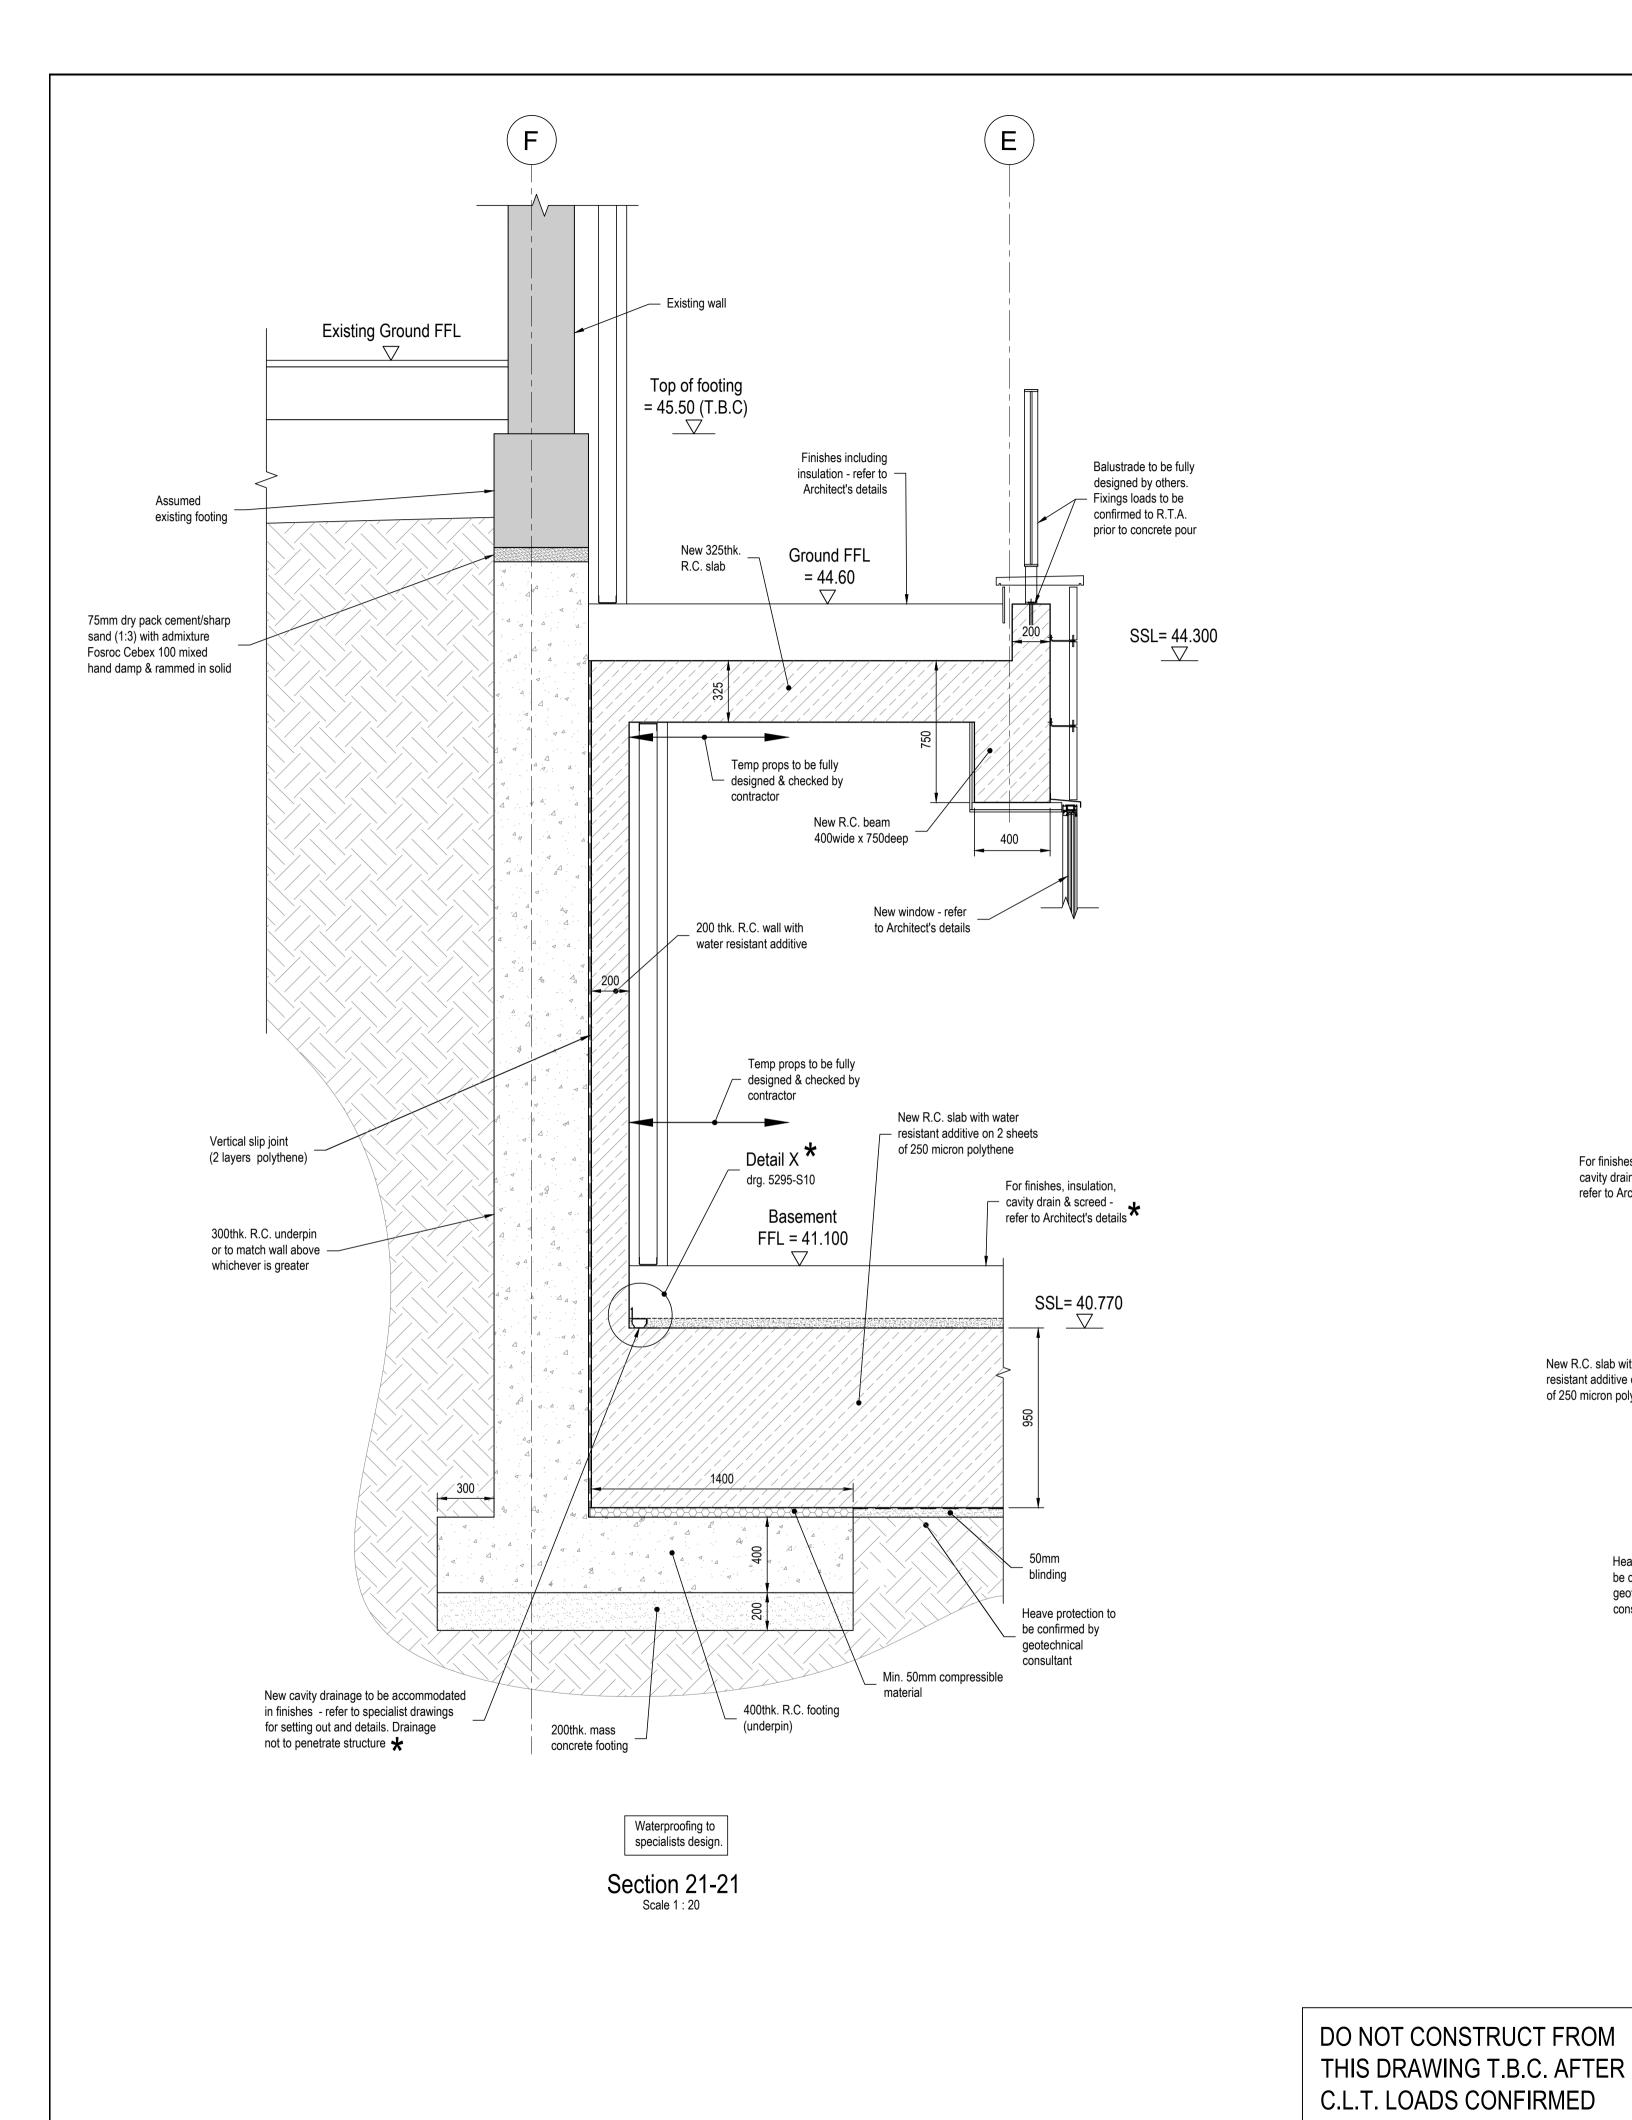

REVIEWED -As shown @ A1

(16) Terrace to be fully Terrace designed by others = 45.200 Terrace & steps to New 300thk. be fully designed SSL= T.B.C. R.C. slab & wall by others New 325thk. Terrace FFL R.C. slab = 44.600 Heave protection SSL= 44.300 \_\_\_\_\_ to be confirmed by geotechnical consultant 50mm blinding Temp props to be fully designed & checked by contractor R.C. capping Construction joint 300 thk. R.C. wall with water resistant additive 75 (varies) Shotcrete infill Detail X 🕇 drg. 5295-S10 For finishes, insulation, cavity drain & screed - refer to Architect's details Basement FFL = 41.100 SSL= 40.770 New R.C. slab with water resistant additive on 2 sheets of 250 micron polythene Contiguous piles to

be fully designed by specialist 50mm blinding Heave protection to be confirmed by geotechnical consultant New cavity drainage to be accommodated in finishes - refer to specialist drawings for setting out and details. Drainage not to penetrate structure Waterproofing to specialists design.

> ★ : Details to be fully designed by water proofing specialist & refer to details proposed by water proofing specialist. No liability for water proofing is taken by R.T.A.

Section 22-22
Scale 1:20

Heave protection to be confirmed by geotechnical consultant.

Tender Issue (for QS purposes only)

Notes.

① This drawing is the copyright of Richard Tant Associates.

NOTES

1. This drawing is to be read in conjunction with the specification and all relevant Engineers and Architects drawings.

2. Work to figured dimensions only.

3. For general notes see drawing 5295 - S01.

- - - - - REV. AMENDMENTS BY DATE CHECKED

Broxwood View Barrie House

Sections 21-21 & 22-22

Carbogno Ceneda Architects

DRAWING No. 5295-S25