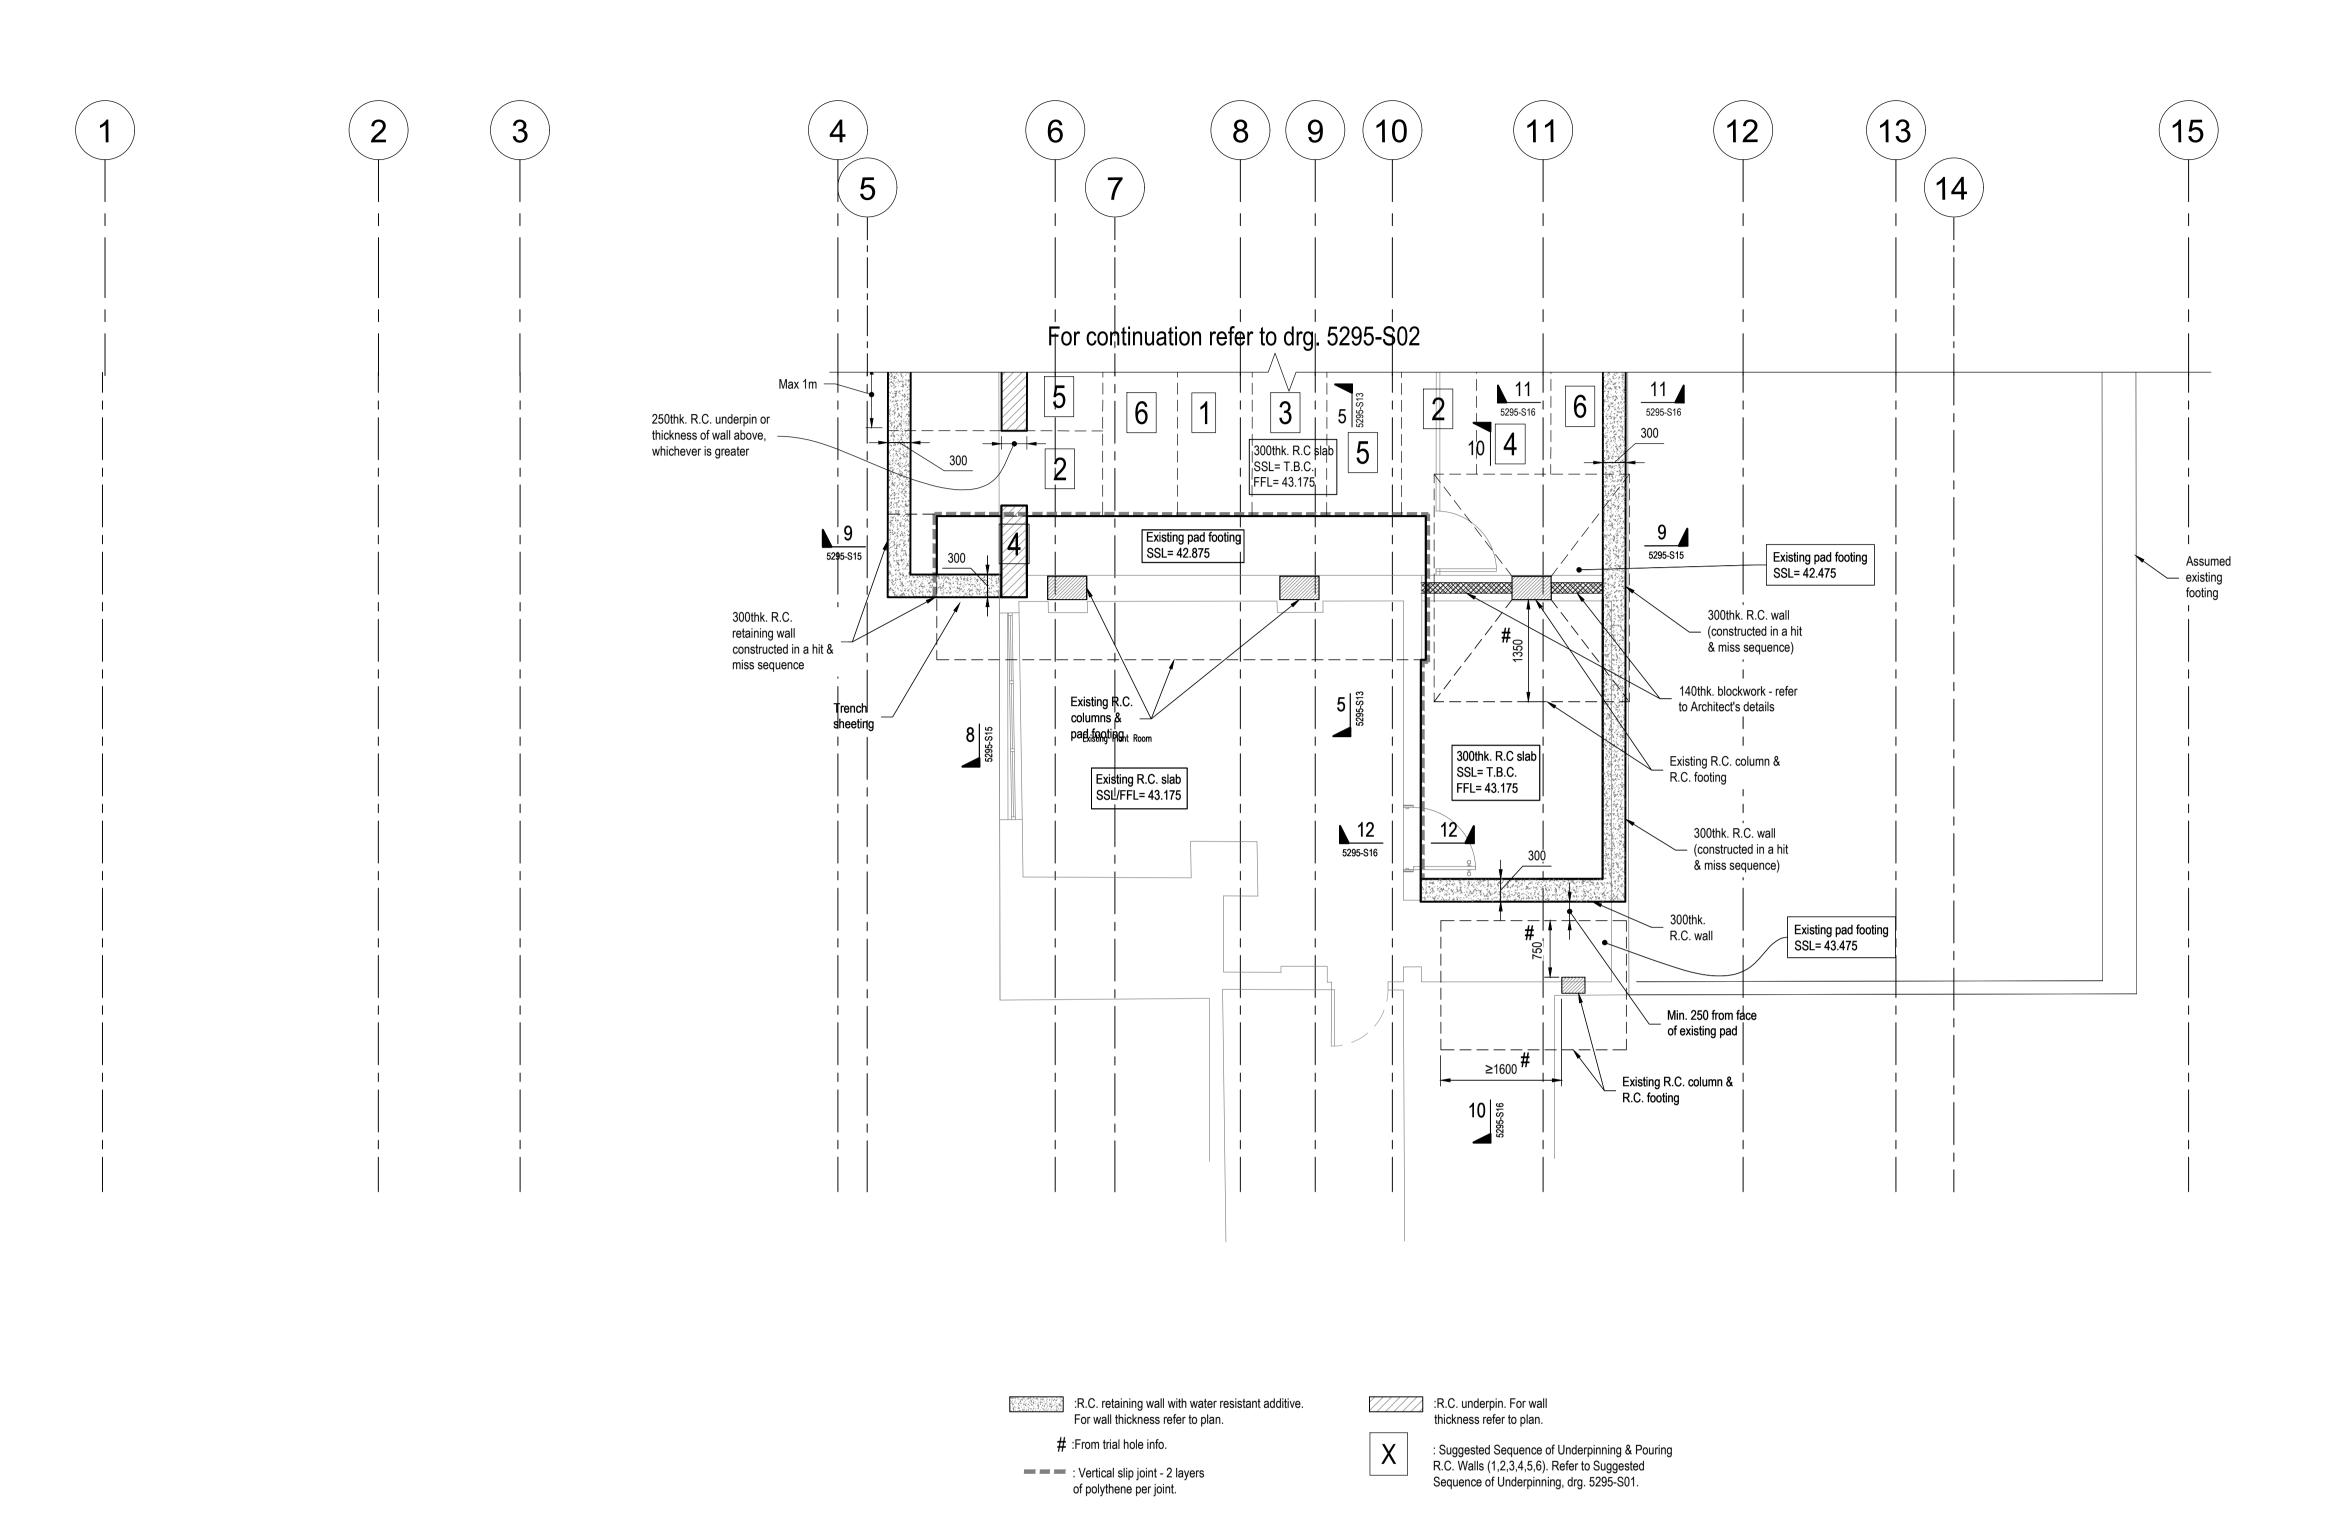

C This drawing is the copyright of Richard Tant Associates.

This drawing is to be read in conjunction with the specification and all relevant Engineers and Architects drawings.

2. Work to figured dimensions only.

3. For general notes see drawing 5295 - S01.

: R.C. wall - refer to plan for wall thickness.

Proposed Partly Ground Floor
Scale 1:50

| Α | Plan updated to Architect's drawings. Issued for tender. | AR | 07.09.2022 | RT |
|---|----------------------------------------------------------|----|------------|----|
|   |                                                          |    |            |    |
|   |                                                          |    |            |    |

PROJECT
Broxwood View Barrie House

Proposed Ground Floor Sheet 2/2

Carbogno Ceneda Architects

5295-S05A

DATE 03.08.

SCALE As sho

DRAWN AR

CHECKED RT

REVIEWED -03.08.2022 As shown @ A1

Richard Tant Associates
Consulting Civil & Structural Engineers

54 LISSON STREET LONDON NW1 5DF
TEL: 020 7724 1002 FAX: 020 7224 8883
info@richardtantassociates.com

DO NOT CONSTRUCT FROM THIS DRAWING T.B.C. AFTER C.L.T. LOADS CONFIRMED