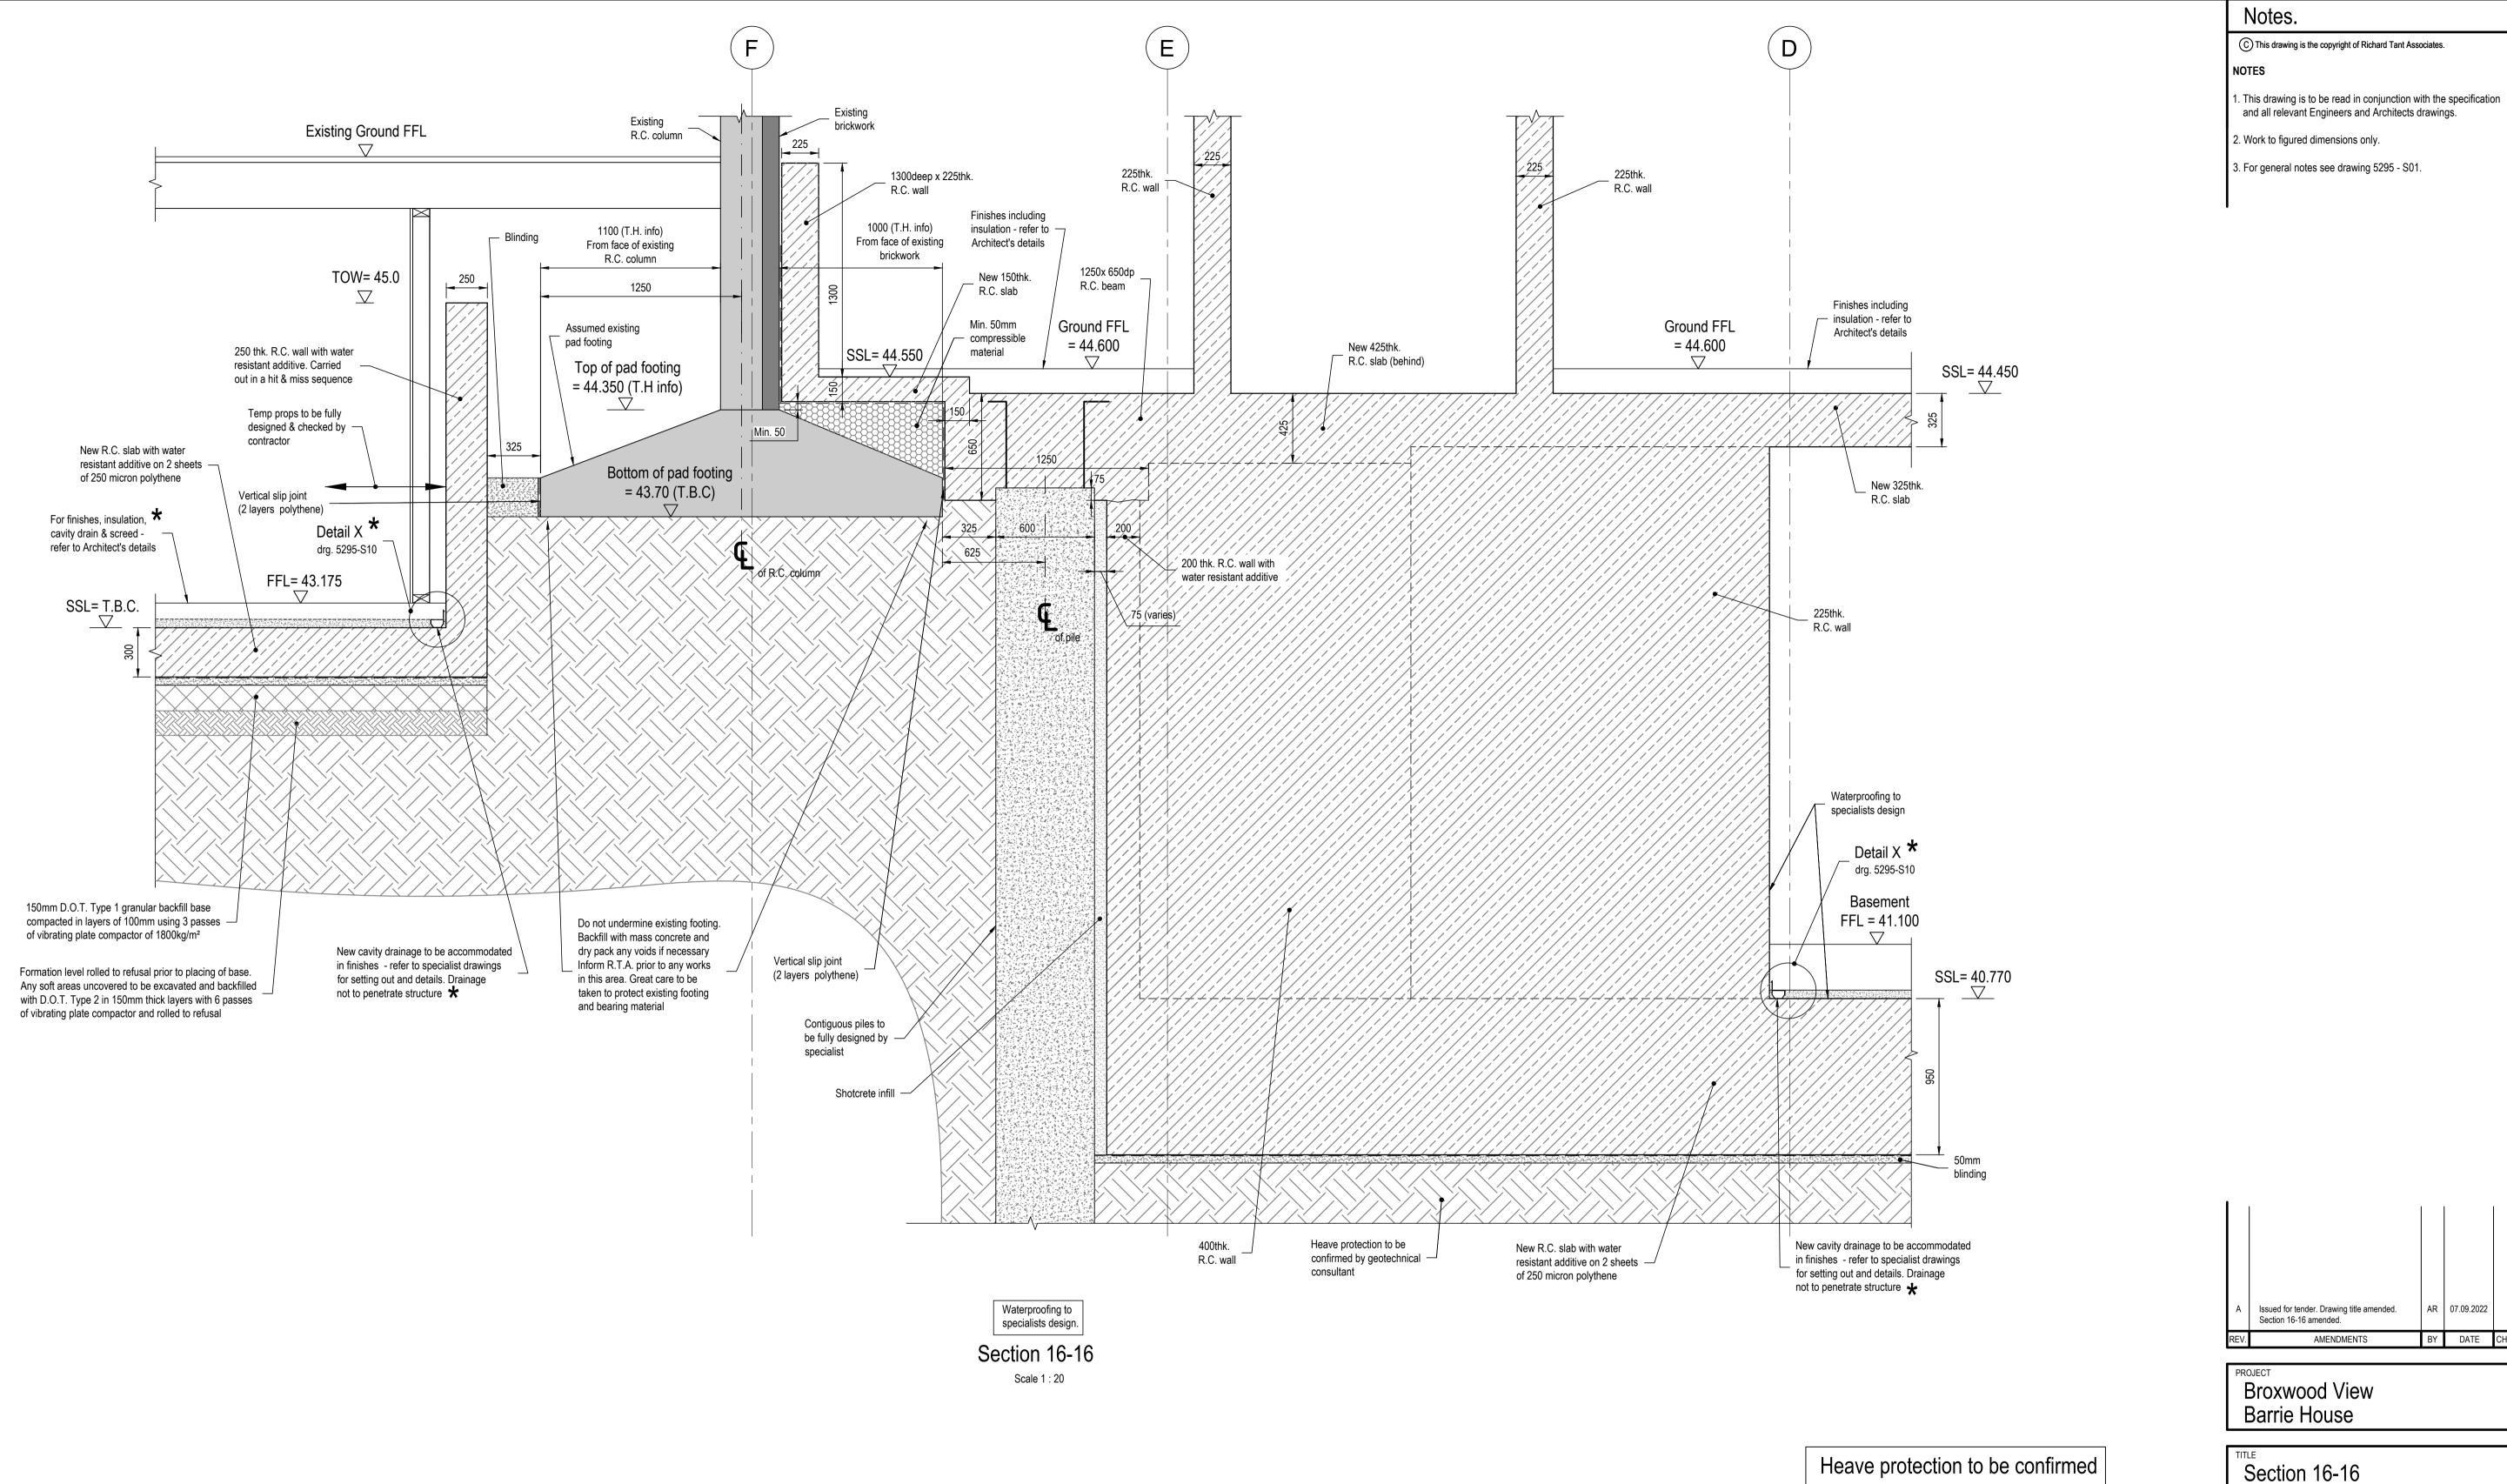

DO NOT CONSTRUCT FROM THIS DRAWING T.B.C. AFTER C.L.T. LOADS CONFIRMED

Tender Issue (for QS purposes only)

by geotechnical consultant.

★ : Details to be fully designed by water proofing specialist & refer to details proposed by water proofing specialist. No liability for water proofing is taken by R.T.A.

DO NOT CONSTRUCT FROM THIS DRAWING T.B.C. AFTER C.L.T. LOADS CONFIRMED

Tender Issue (for QS purposes only)

| 1 |                              |  |    |            |    |
|---|------------------------------|--|----|------------|----|
| A | tender. Draw<br>6-16 amendec |  | AR | 07.09.2022 | RT |

Carbogno Ceneda Architects

5295-S20A

DATE 05.08
SCALE As sh
DRAWN AR
CHECKED RT
REVIEWED -As shown @ A1

Notes.

C This drawing is the copyright of Richard Tant Associates.

1. This drawing is to be read in conjunction with the specification and all relevant Engineers and Architects drawings.

2. Work to figured dimensions only.

3. For general notes see drawing 5295 - S01.

Heave protection to be confirmed by geotechnical consultant.

★ : Details to be fully designed by water proofing specialist & refer to details proposed by water proofing specialist. No liability for water proofing is taken by R.T.A.

DO NOT CONSTRUCT FROM THIS DRAWING T.B.C. AFTER C.L.T. LOADS CONFIRMED

Tender Issue (for QS purposes only)

| A    | Issued for tender. Drawing title amended. | AR | 07.09.2022 | RT      |
|------|-------------------------------------------|----|------------|---------|
|      | Section 17-17 amended.                    |    |            |         |
| REV. | AMENDMENTS                                | BY | DATE       | CHECKED |

Broxwood View Barrie House

Section 17-17

Carbogno Ceneda Architects

5295-S21A

DATE 05.08

SCALE As sh

DRAWN AR

CHECKED RT