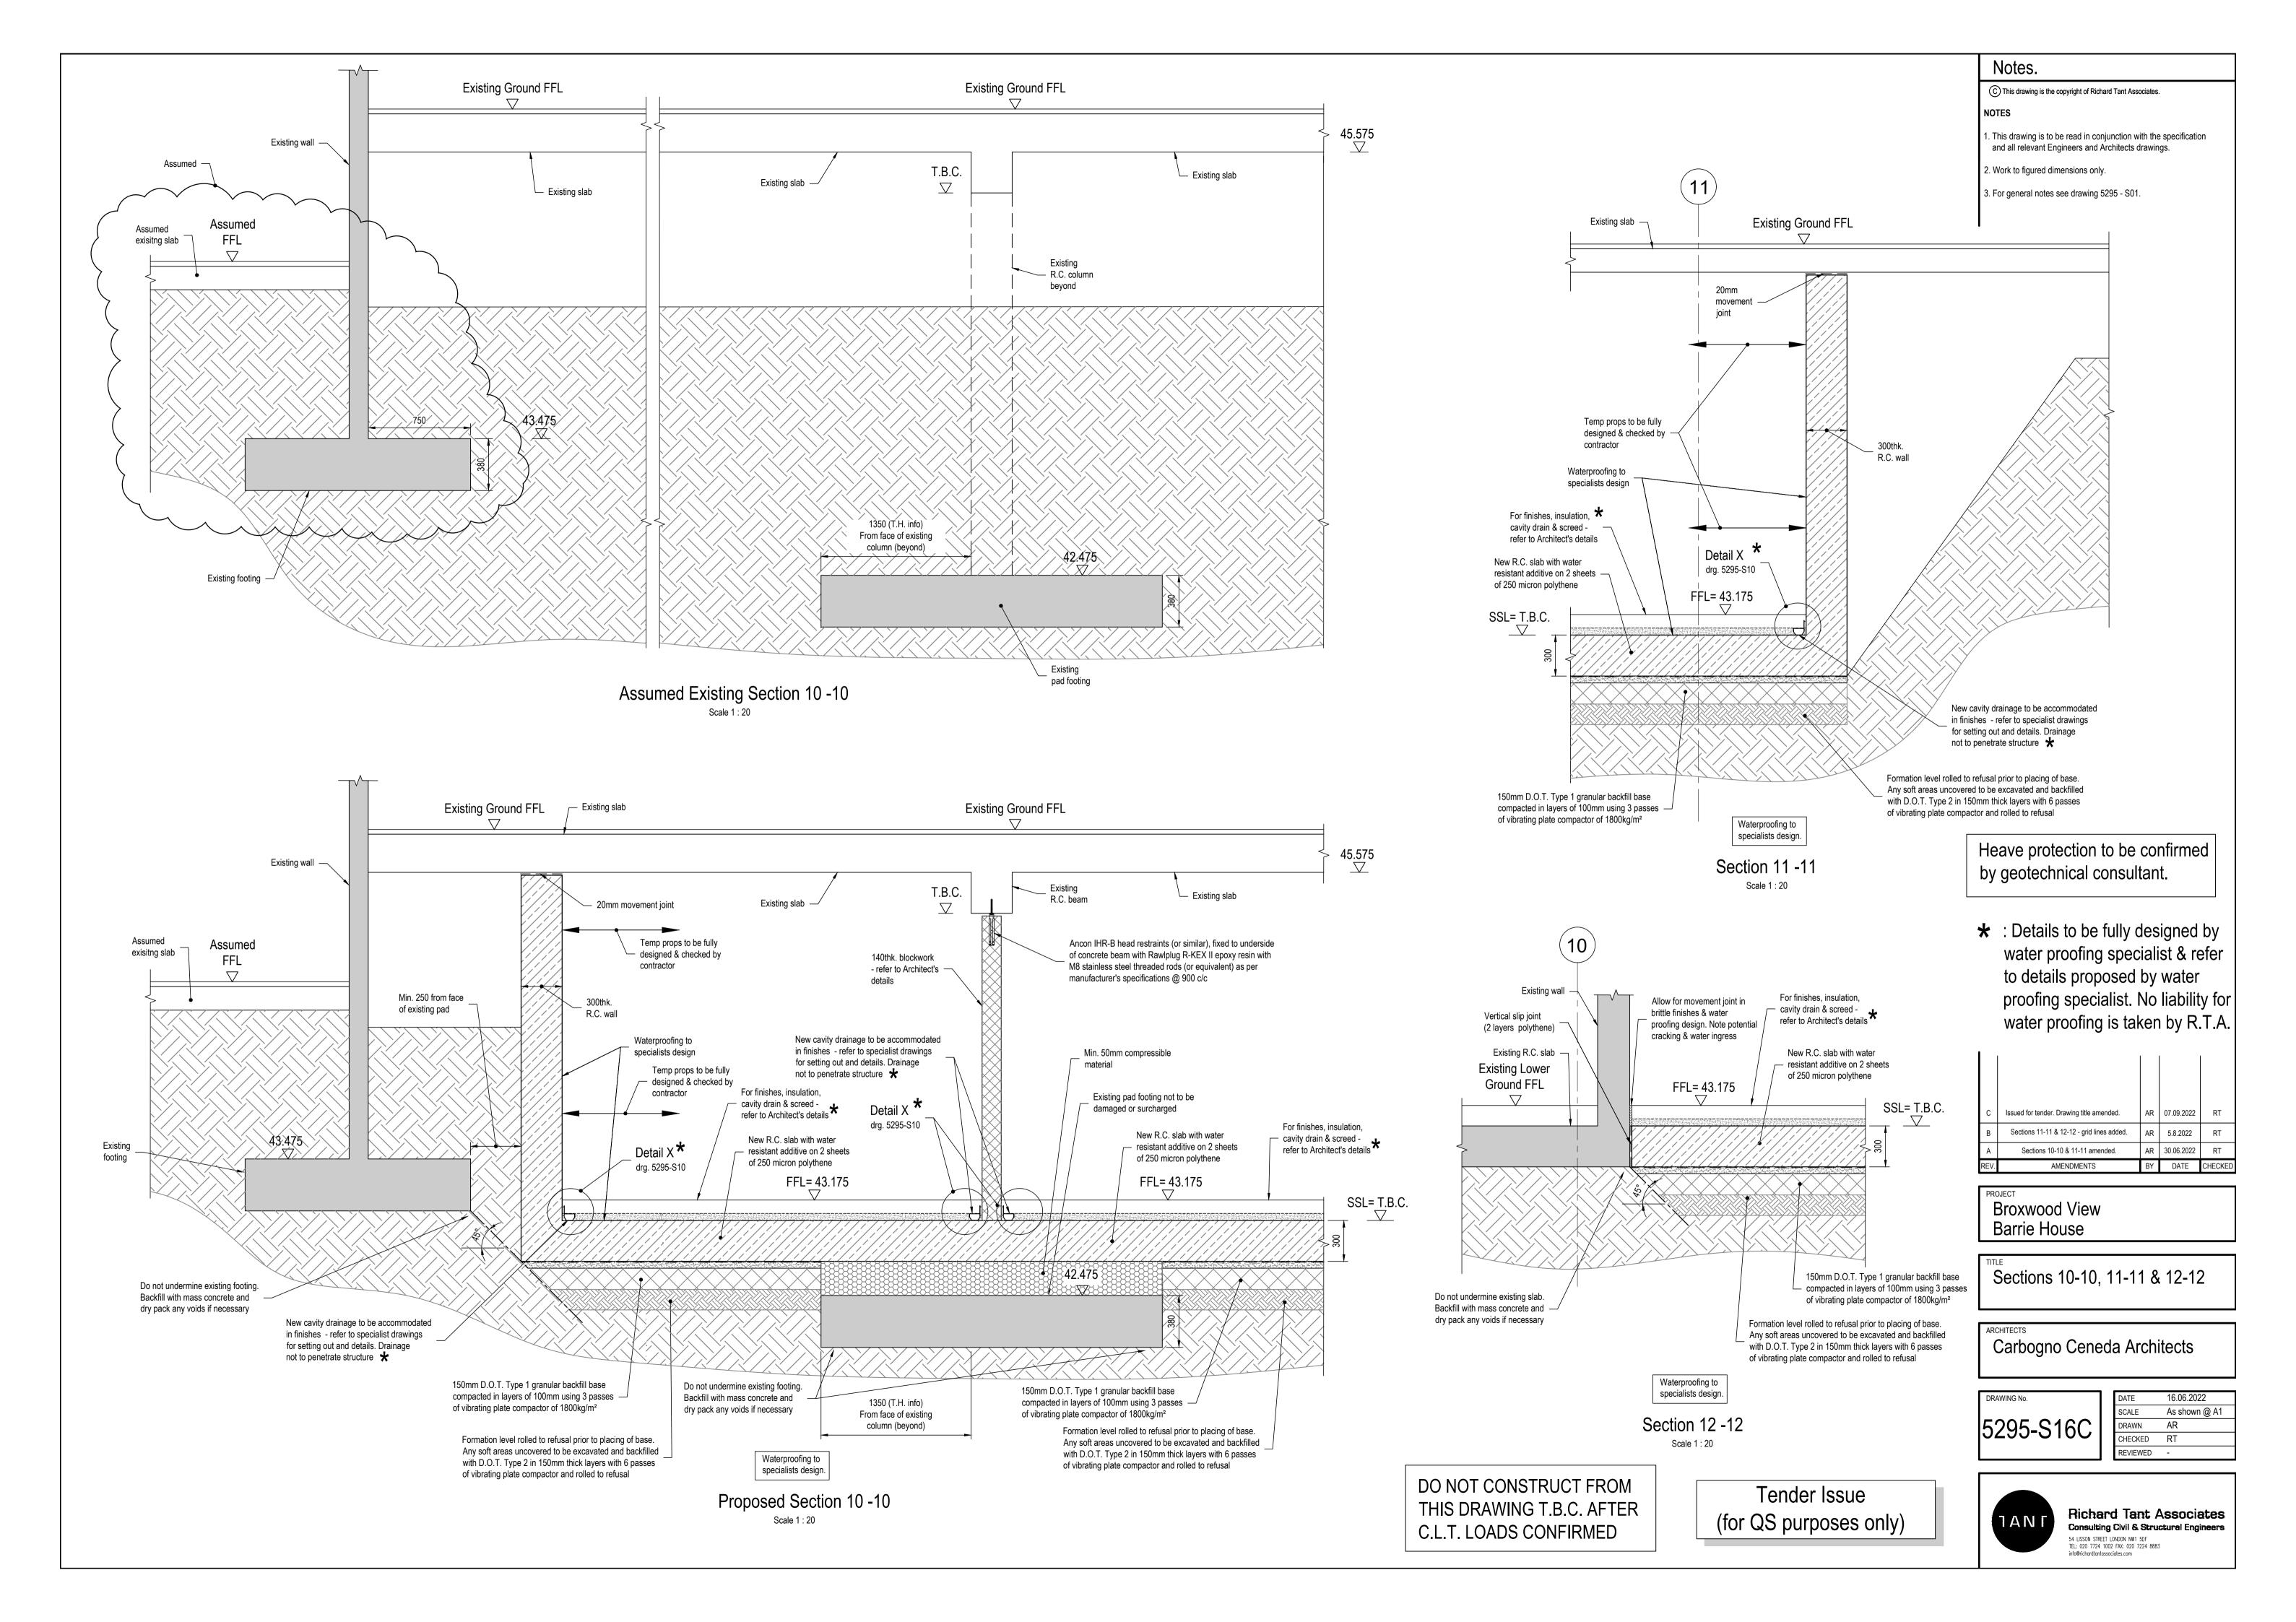

Tender Issue (for QS purposes only)

Proposed Section 13-13
Scale 1: 20

Heave protection to be confirmed by geotechnical consultant.

★ : Details to be fully designed by water proofing specialist & refer to details proposed by water proofing specialist. No liability for water proofing is taken by R.T.A.

DO NOT CONSTRUCT FROM THIS DRAWING T.B.C. AFTER C.L.T. LOADS CONFIRMED

Tender Issue (for QS purposes only)

 B
 Section 13-13 amended.
 AR
 05.08.2022
 RT

 A
 Section 13-13 amended.
 AR
 30.06.2022
 RT

 REV.
 AMENDMENTS
 BY
 DATE
 CHECKED

PROJECT

Issued for tender. Drawing title amended. Section 13-13 amended.

Broxwood View Barrie House

Notes.

Finishes including

insulation - refer to

Architect's details

Ground FFL

= 44.600

 $\nabla$ 

New 325thk.

R.C. slab

SSL= 40.770

C This drawing is the copyright of Richard Tant Associates.

and all relevant Engineers and Architects drawings.

2. Work to figured dimensions only.

SSL = 44.450

3. For general notes see drawing 5295 - S01.

1. This drawing is to be read in conjunction with the specification

Section 13-13

ARCHITECTS
Carbogno Ceneda Architects

5295-S17C

DATE 16.06.2022

SCALE As shown @ A1