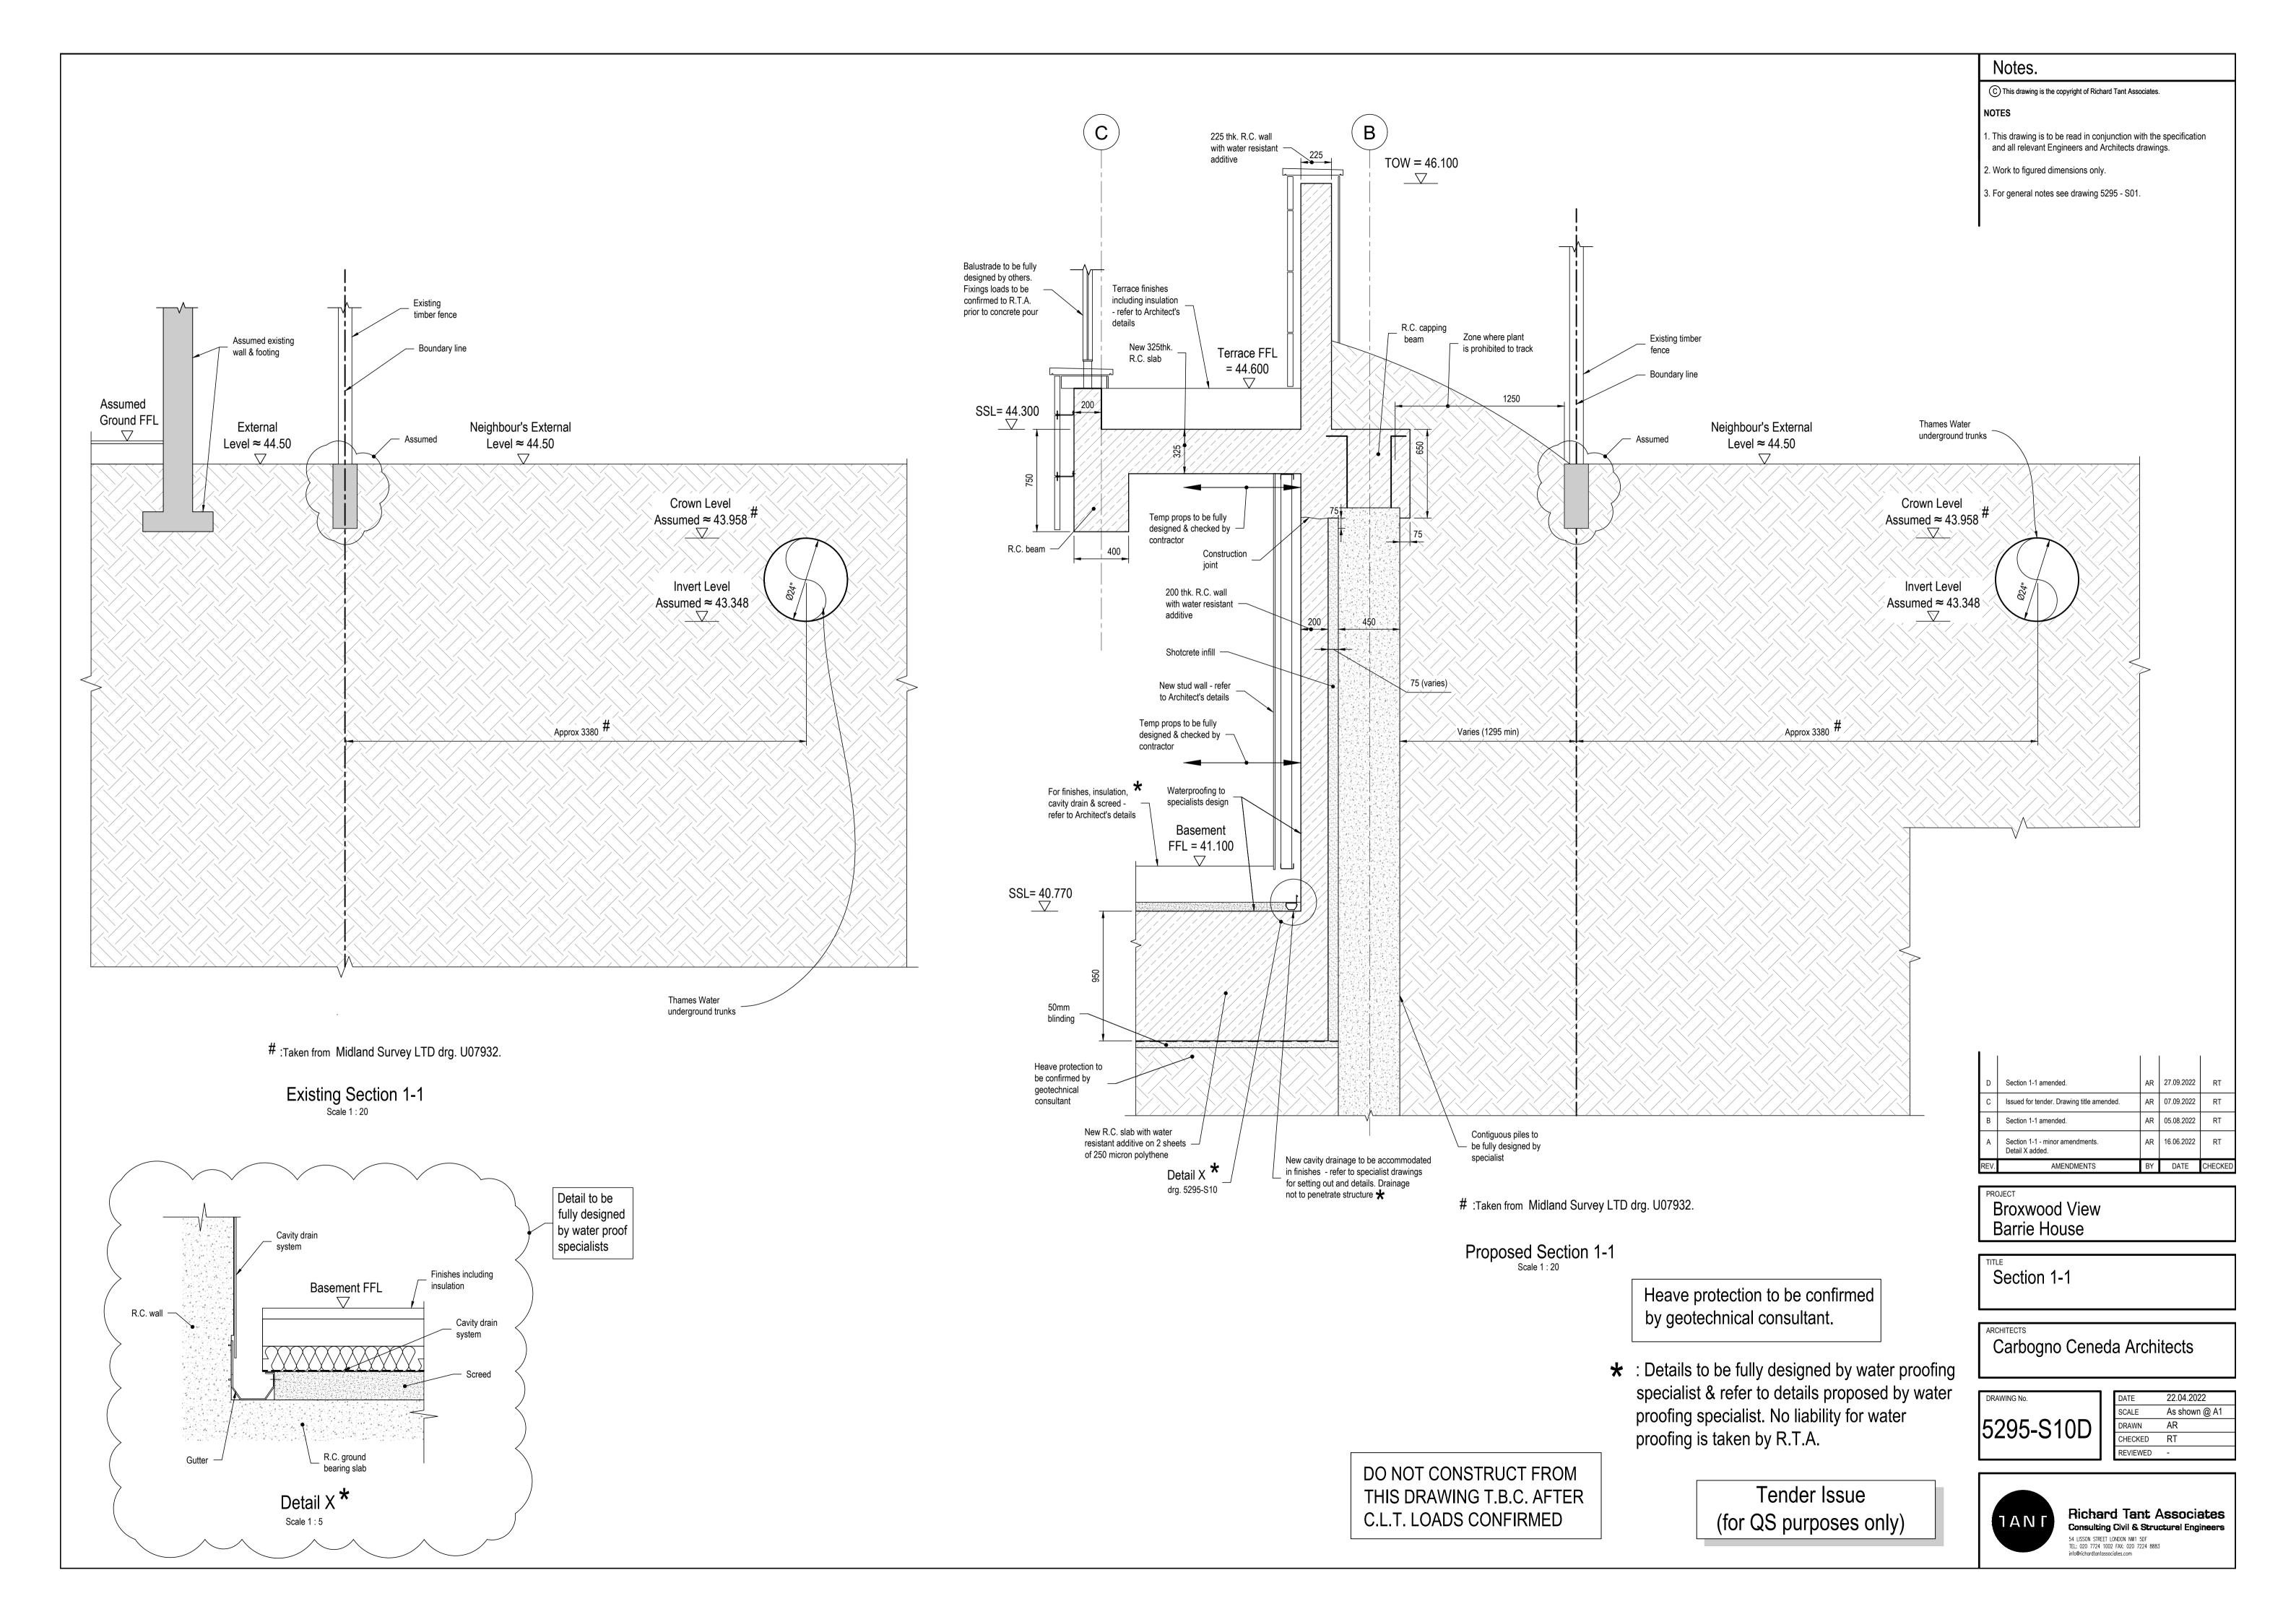

PROJECT

Issued for tender. Drawing title amended. Section 13-13 amended.

Broxwood View Barrie House

Notes.

Finishes including

insulation - refer to

Architect's details

Ground FFL

= 44.600

 $\nabla$ 

New 325thk.

R.C. slab

SSL= 40.770

C This drawing is the copyright of Richard Tant Associates.

and all relevant Engineers and Architects drawings.

2. Work to figured dimensions only.

SSL = 44.450

3. For general notes see drawing 5295 - S01.

1. This drawing is to be read in conjunction with the specification

Section 13-13

ARCHITECTS
Carbogno Ceneda Architects

5295-S17C

DATE 16.06.2022

SCALE As shown @ A1

DRAWN AR

CHECKED RT

REVIEWED -

AR 07.09.2022 RT

Waterproofing to specialists design.

Section 14-14 Scale 1 : 20

Notes.

C This drawing is the copyright of Richard Tant Associates.