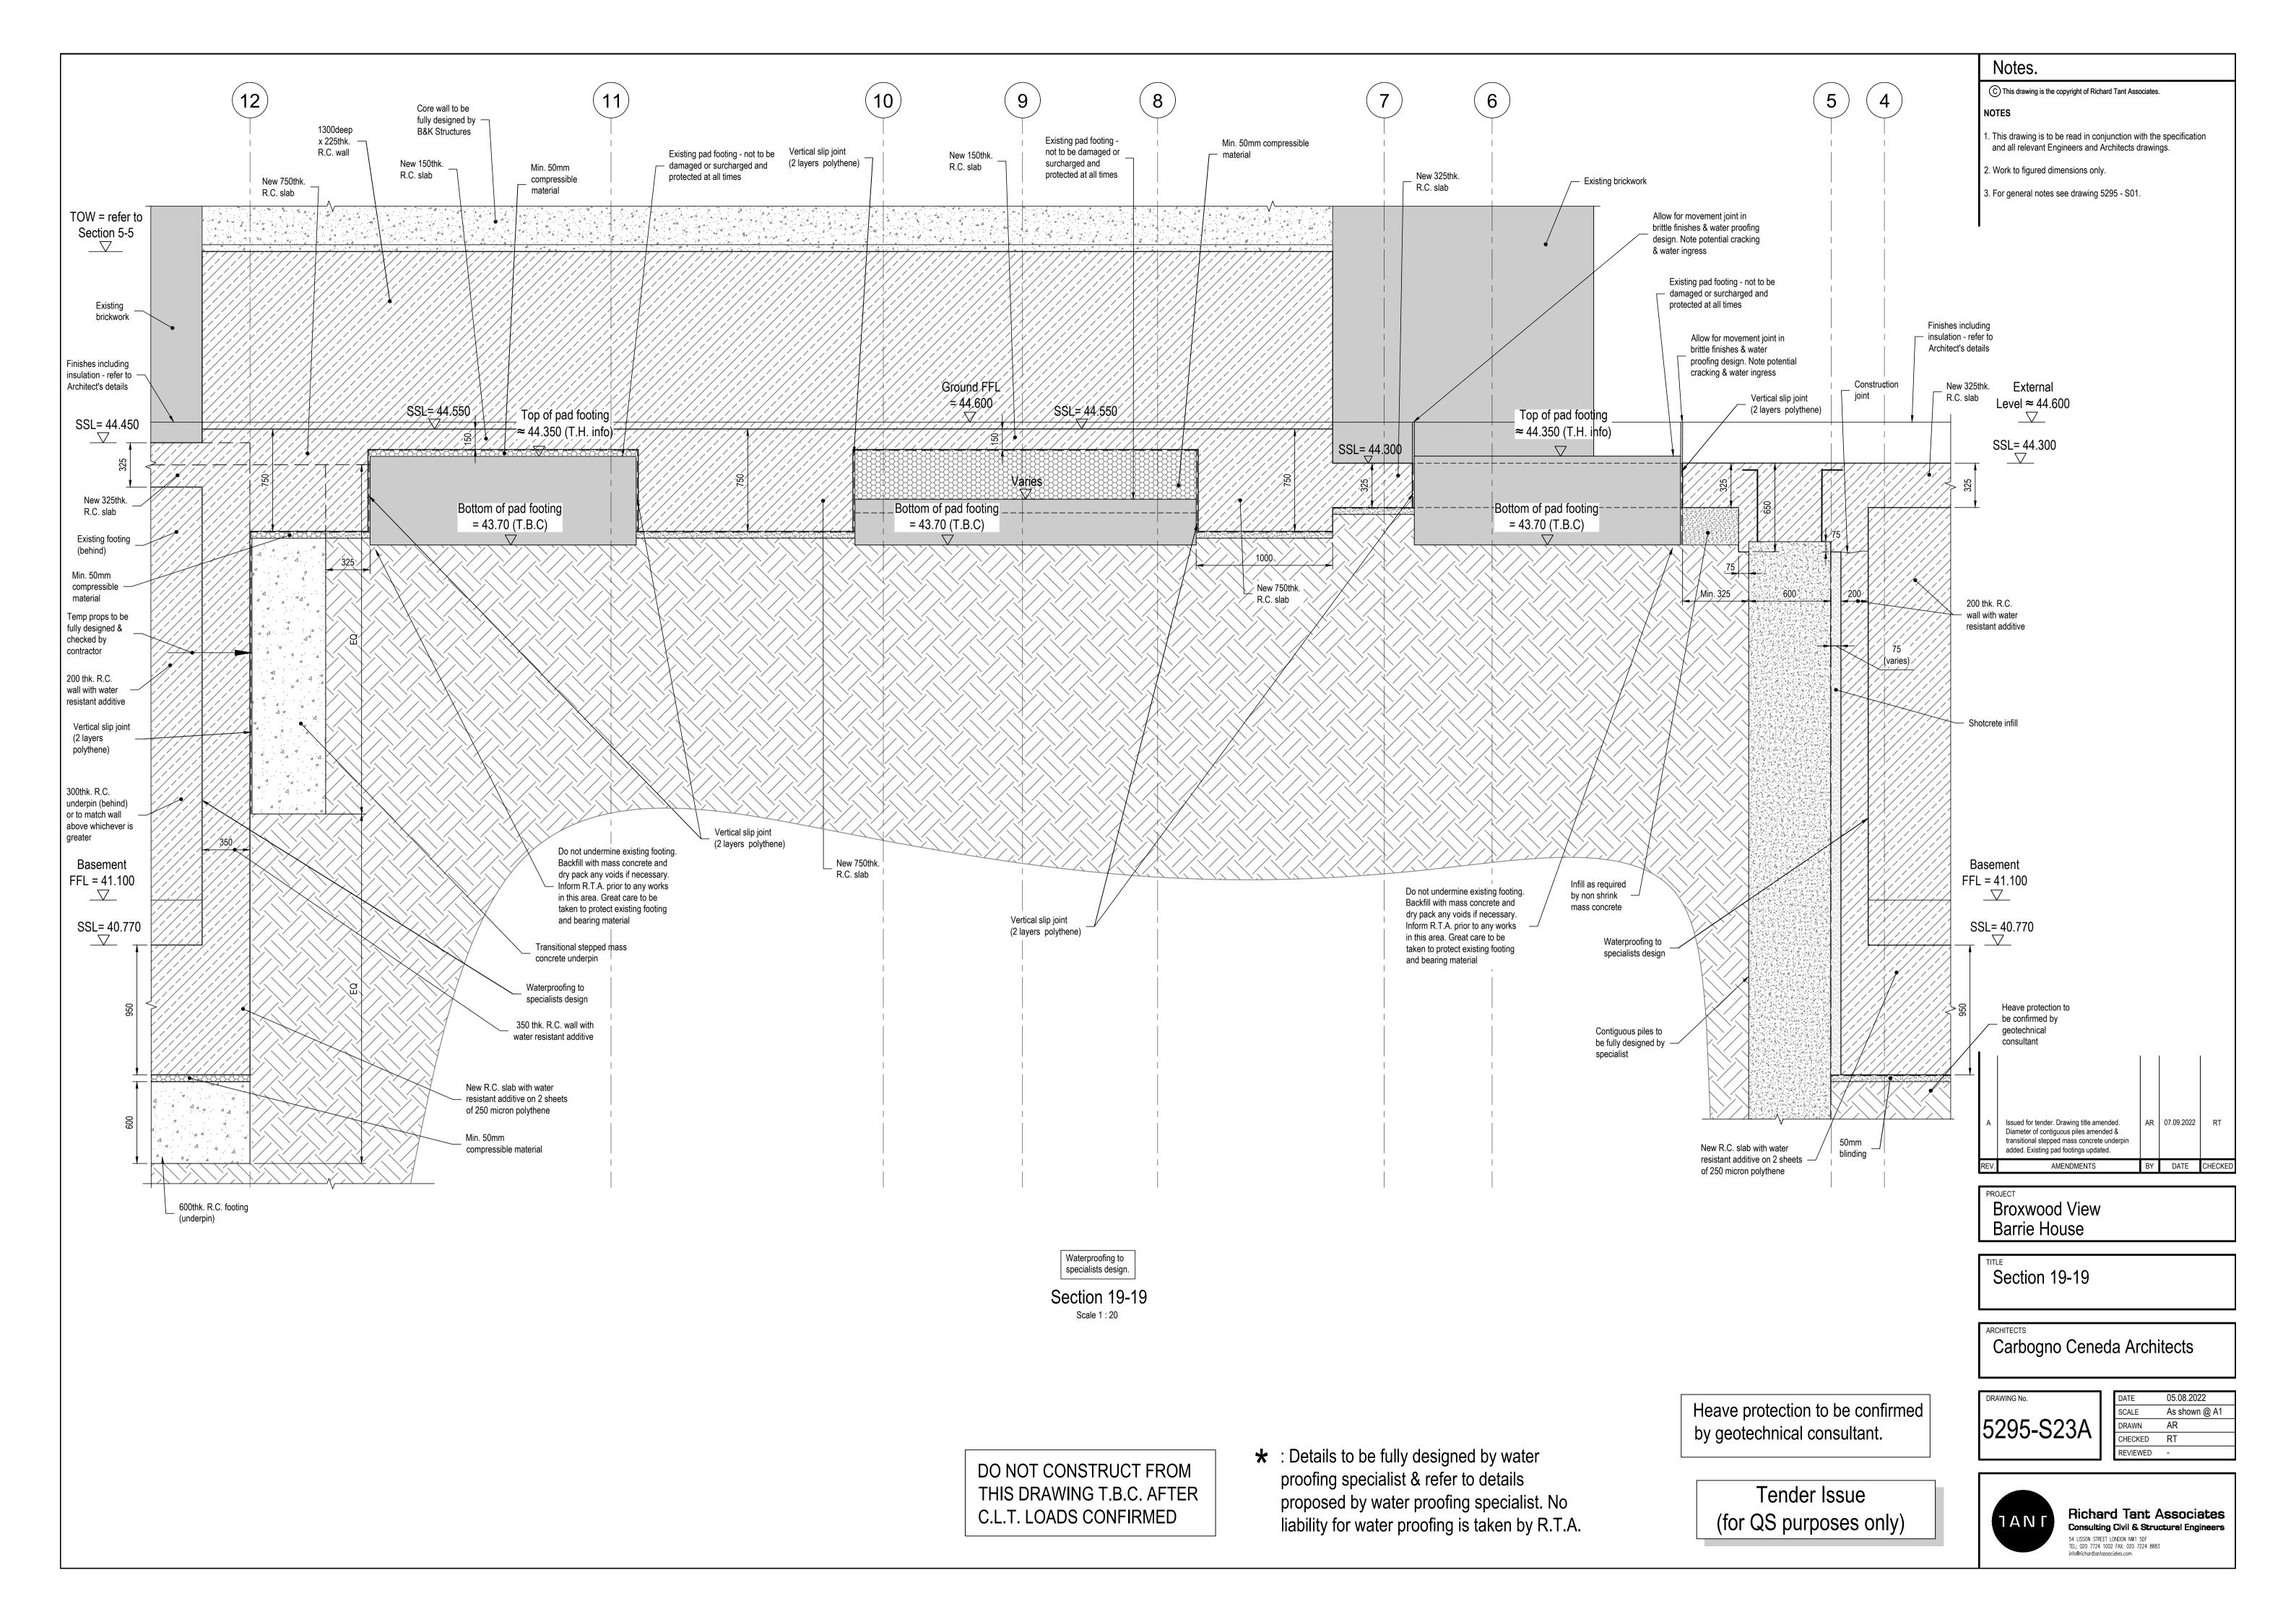

firmed by geotechnical consultant.

★ : Details to be fully designed by water proofing specialist & refer to details proposed by water proofing specialist. No liability for water proofing is taken by R.T.A.

DO NOT CONSTRUCT FROM THIS DRAWING T.B.C. AFTER C.L.T. LOADS CONFIRMED

Tender Issue (for QS purposes only)

| A    | Issued for tender. Drawing title amended. | AR | 07.09.2022 | RT      |
|------|-------------------------------------------|----|------------|---------|
|      | Section 17-17 amended.                    |    |            |         |
| REV. | AMENDMENTS                                | BY | DATE       | CHECKED |

Broxwood View Barrie House

Section 17-17

Carbogno Ceneda Architects

5295-S21A

DATE 05.08

SCALE As sh

DRAWN AR

CHECKED RT

REVIEWED -As shown @ A1











(16) Terrace to be fully Terrace designed by others = 45.200 Terrace & steps to New 300thk. be fully designed SSL= T.B.C. R.C. slab & wall by others New 325thk. Terrace FFL R.C. slab = 44.600 Heave protection SSL= 44.300 \_\_\_\_\_ to be confirmed by geotechnical consultant 50mm blinding Temp props to be fully designed & checked by contractor R.C. capping Construction joint 300 thk. R.C. wall with water resistant additive 75 (varies) Shotcrete infill Detail X 🕇 drg. 5295-S10 For finishes, insulation, cavity drain & screed - refer to Architect's details Basement FFL = 41.100 SSL= 40.770 New R.C. slab with water resistant additive on 2 sheets of 250 micron polythene Contiguous piles to

be fully designed by specialist 50mm blinding Heave protection to be confirmed by geotechnical consu