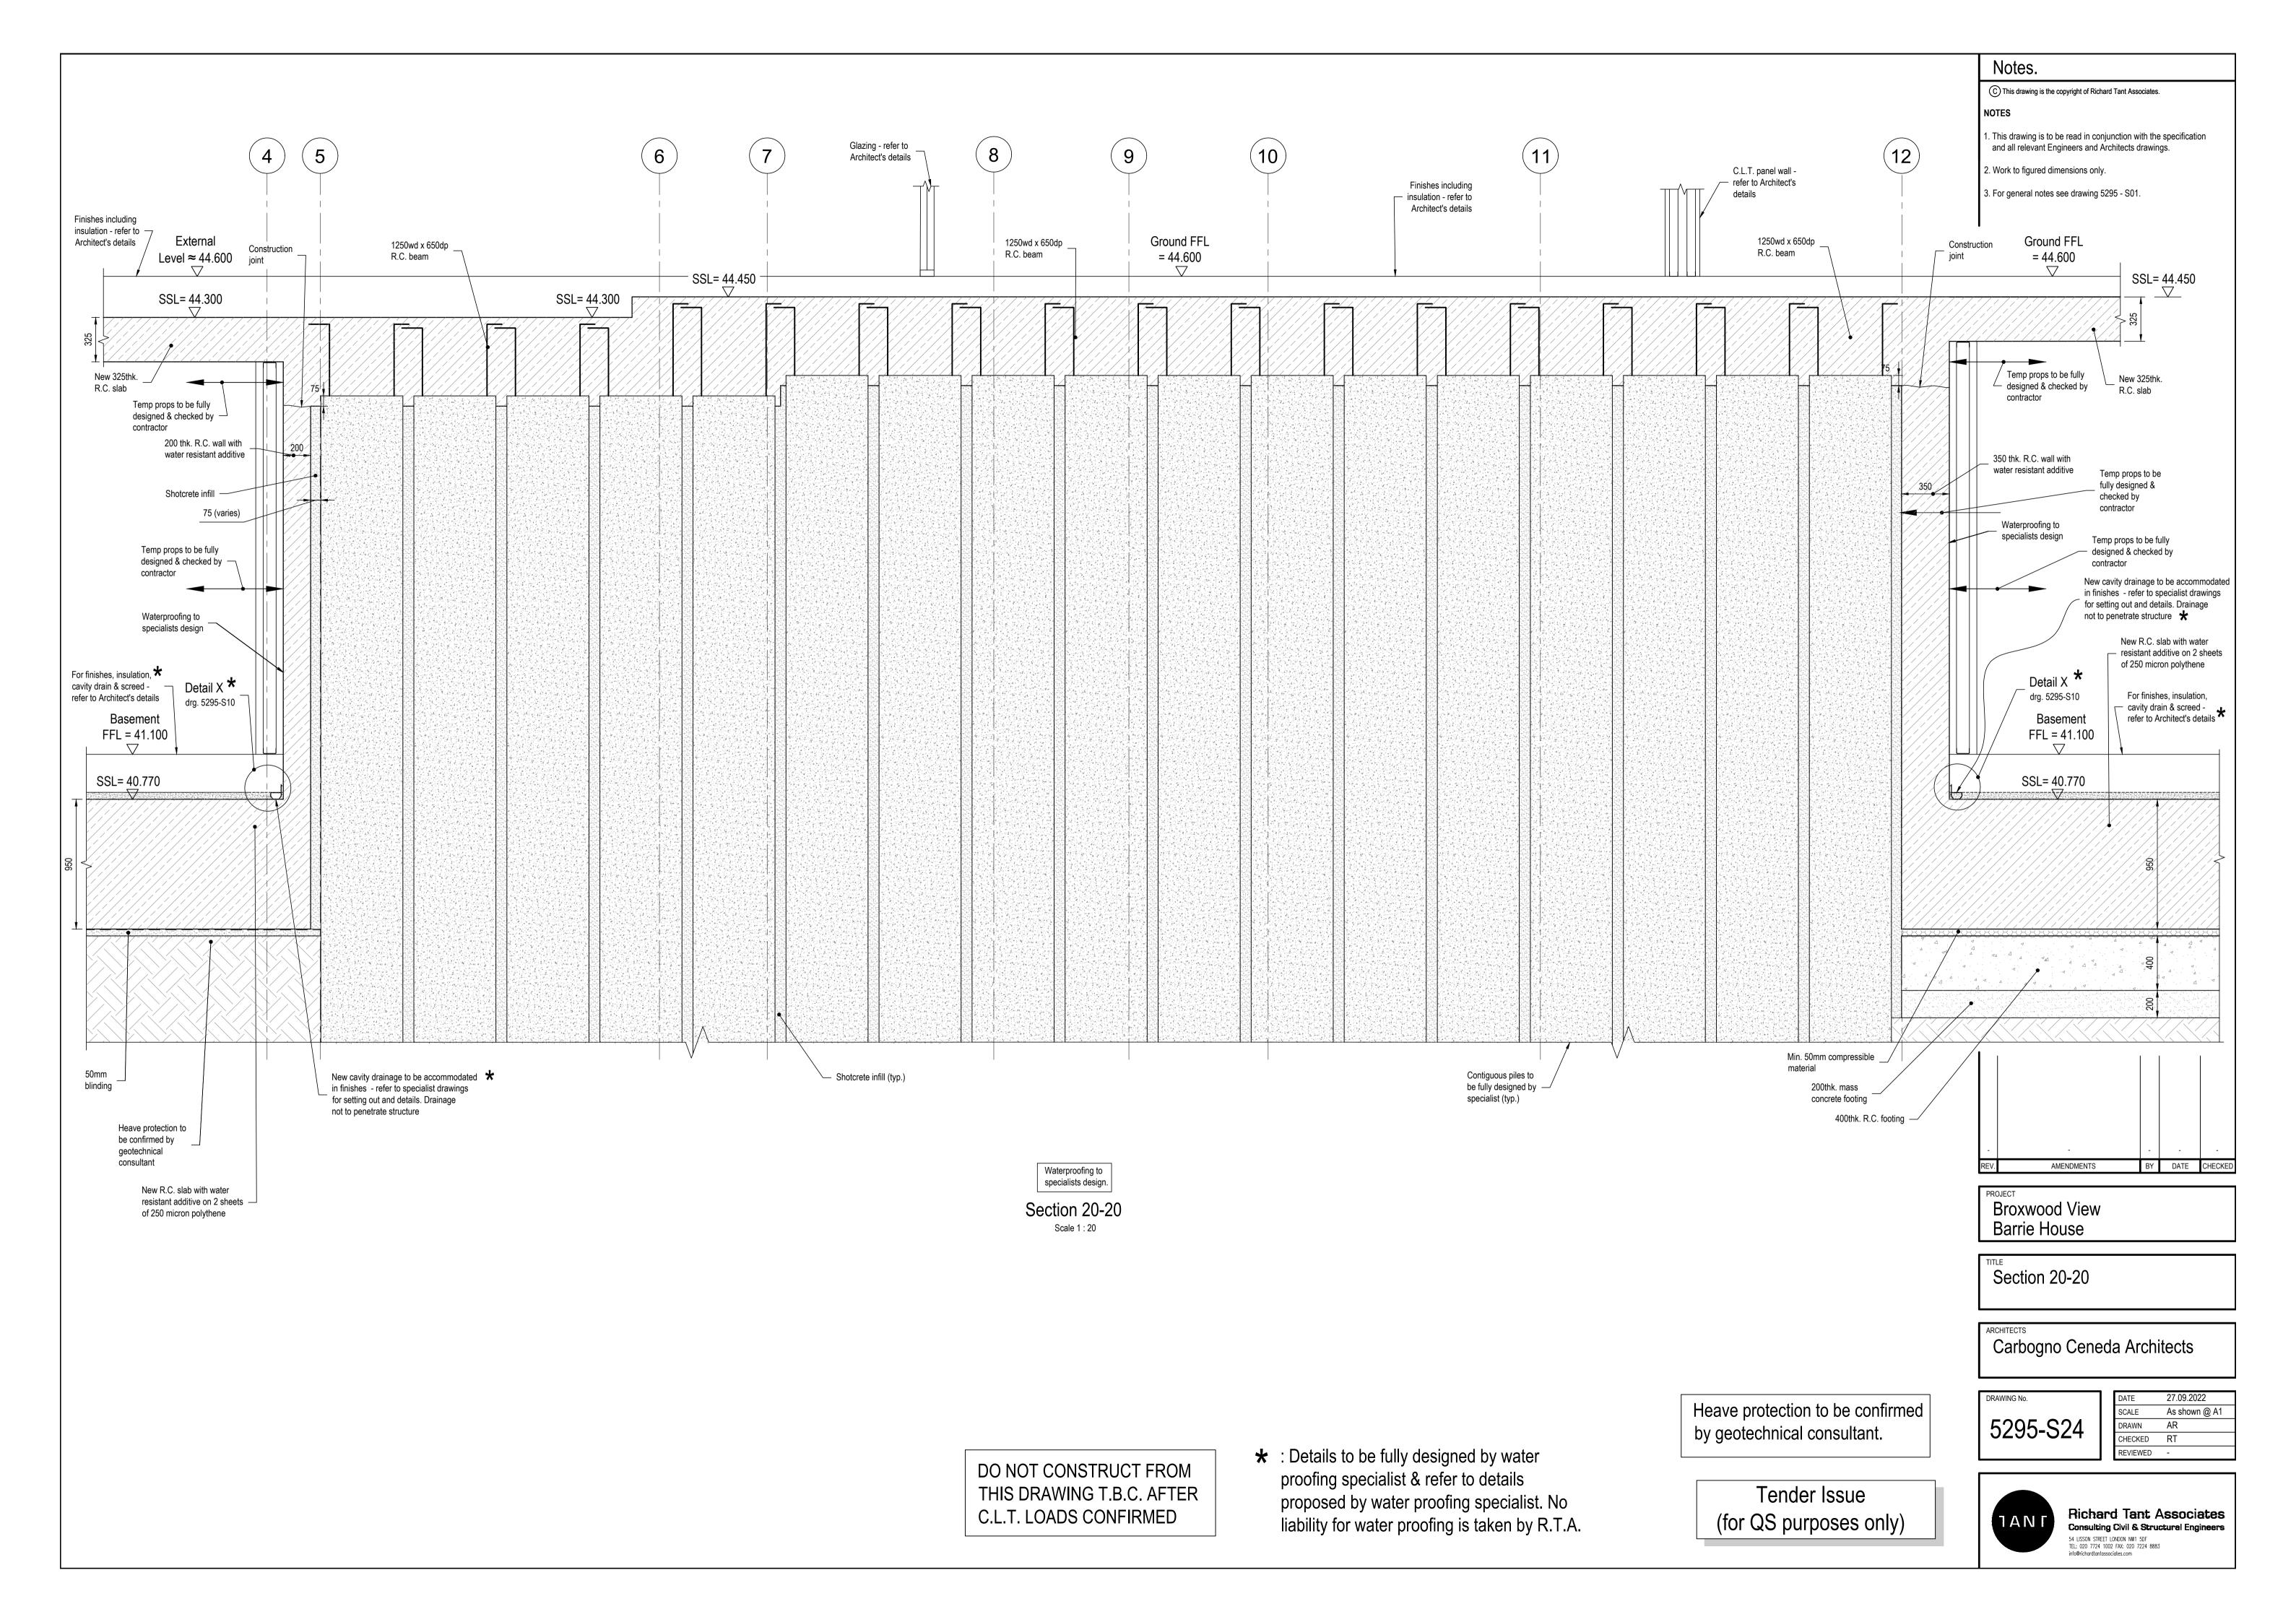

rmed by geotechnical consultant.

★ : Details to be fully designed by water proofing specialist & refer to details proposed by water proofing specialist. No liability for water proofing is taken by R.T.A.

DO NOT CONSTRUCT FROM THIS DRAWING T.B.C. AFTER C.L.T. LOADS CONFIRMED

Tender Issue (for QS purposes only)

| A    | Issued for tender. Drawing title amended. | AR | 07.09.2022 | RT      |
|------|-------------------------------------------|----|------------|---------|
|      | Section 17-17 amended.                    |    |            |         |
| REV. | AMENDMENTS                                | BY | DATE       | CHECKED |

Broxwood View Barrie House

Section 17-17

Carbogno Ceneda Architects

5295-S21A

DATE 05.08

SCALE As sh

DRAWN AR

CHECKED RT

REVIEWED -As shown @ A1











(16) Terrace to be fully Terrace designed by others = 45.200 Terrace & steps to New 300thk. be fully designed SSL= T.B.C. R.C. slab & wall by others New 325thk. Terrace FFL R.C. slab = 44.600 Heave protection SSL= 44.300 \_\_\_\_\_ to be confirmed by geotechnical consultant 50mm blinding Temp props to be fully designed & checked by contractor R.C. capping Construction joint 300 thk. R.C. wall with water resistant additive 75 (varies) Shotcrete infill Detail X 🕇 drg. 5295-S10 For finishes, insulation, cavity drain & screed - refer to Architect's details Basement FFL = 41.100 SSL= 40.770 New R.C. slab with water resistant additive on 2 sheets of 250 micron polythene Contiguous piles to

be fully designed by specialist 50mm blinding Heave protection to be confirmed by geotechnical consult