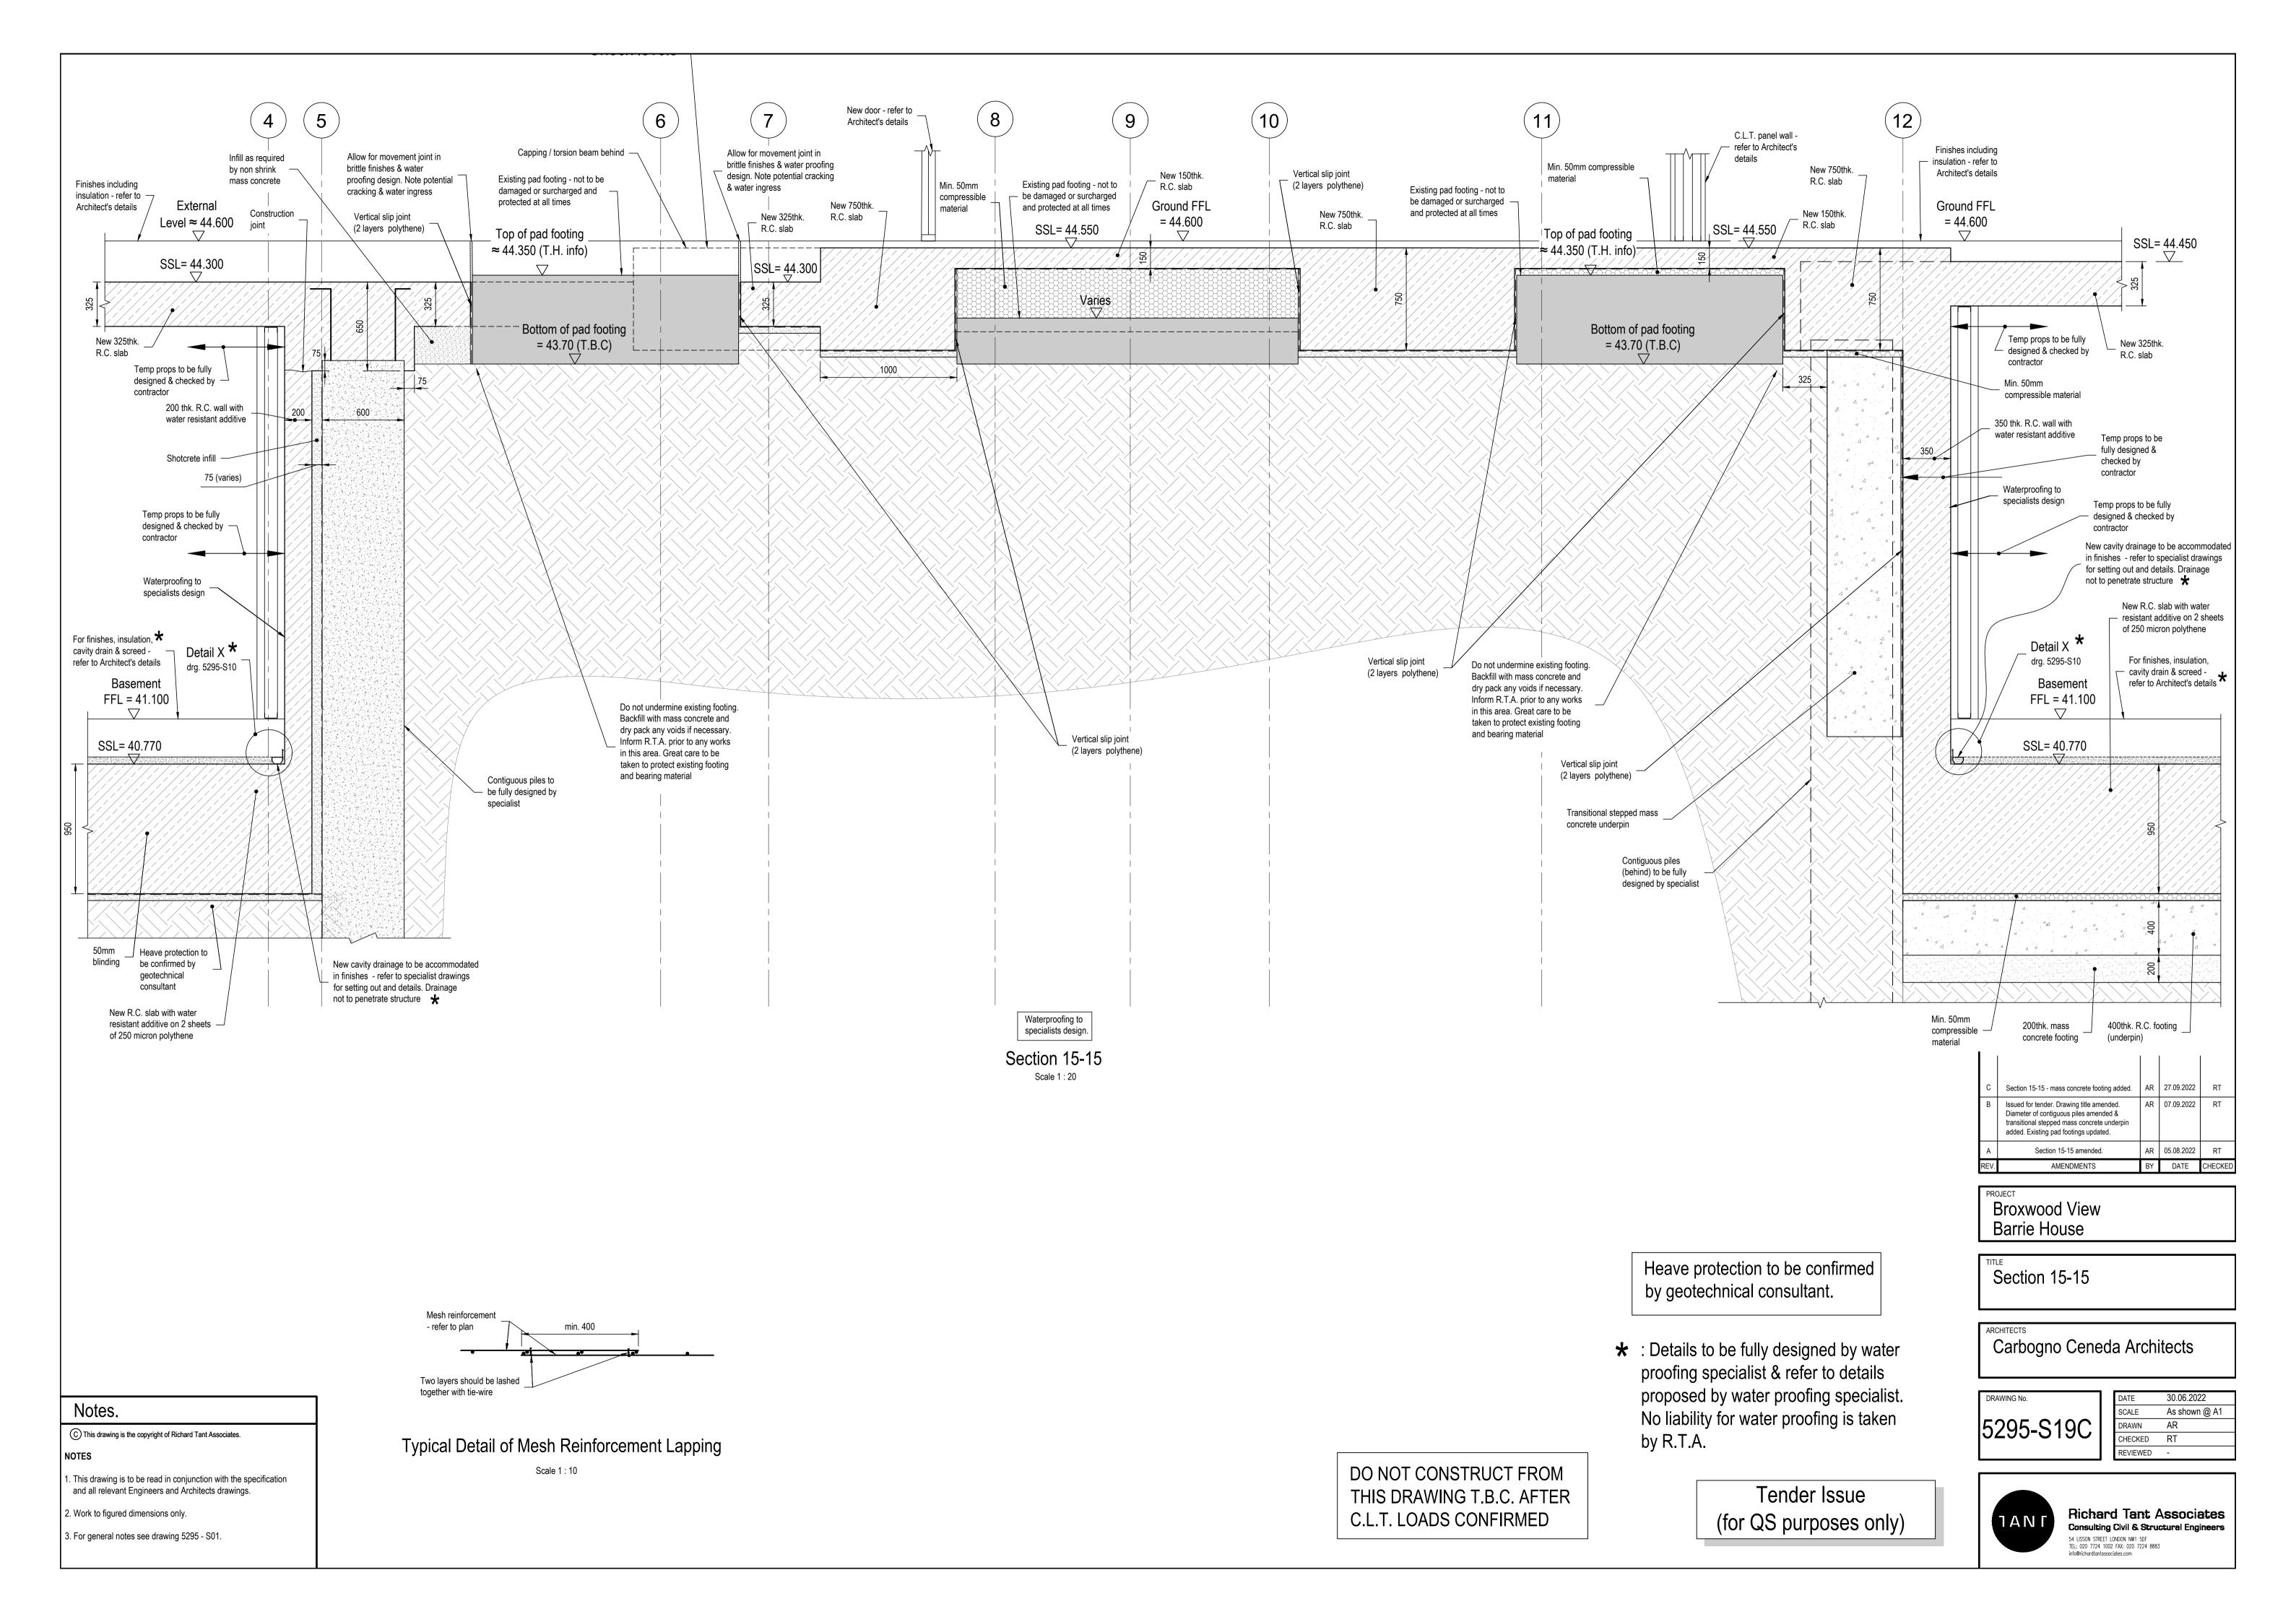

Tender Issue (for QS purposes only)

Proposed Section 13-13
Scale 1: 20

Heave protection to be confirmed by geotechnical consultant.

★ : Details to be fully designed by water proofing specialist & refer to details proposed by water proofing specialist. No liability for water proofing is taken by R.T.A.

DO NOT CONSTRUCT FROM THIS DRAWING T.B.C. AFTER C.L.T. LOADS CONFIRMED

Tender Issue (for QS purposes only)

 B
 Section 13-13 amended.
 AR
 05.08.2022
 RT

 A
 Section 13-13 amended.
 AR
 30.06.2022
 RT

 REV.
 AMENDMENTS
 BY
 DATE
 CHECKED

PROJECT

Issued for tender. Drawing title amended. Section 13-13 amended.

Broxwood View Barrie House

Notes.

Finishes including

insulation - refer to

Architect's details

Ground FFL

= 44.600

 $\nabla$ 

New 325thk.

R.C. slab

SSL= 40.770

C This drawing is the copyright of Richard Tant Associates.

and all relevant Engineers and Architects drawings.

2. Work to figured dimensions only.

SSL = 44.450

3. For general notes see drawing 5295 - S01.

1. This drawing is to be read in conjunction with the specification

Section 13-13

ARCHITECTS
Carbogno Ceneda Architects

5295-S17C

DATE 16.06.2022

SCALE As shown @ A1

DRAWN AR

CHECKED RT

REVIEWED -

AR 07.09.2022 RT

Waterproofing to specialists design.

Section 14-14 Scale 1 : 20

Notes.

C This drawing is the copyright of Richard Tant Associates.