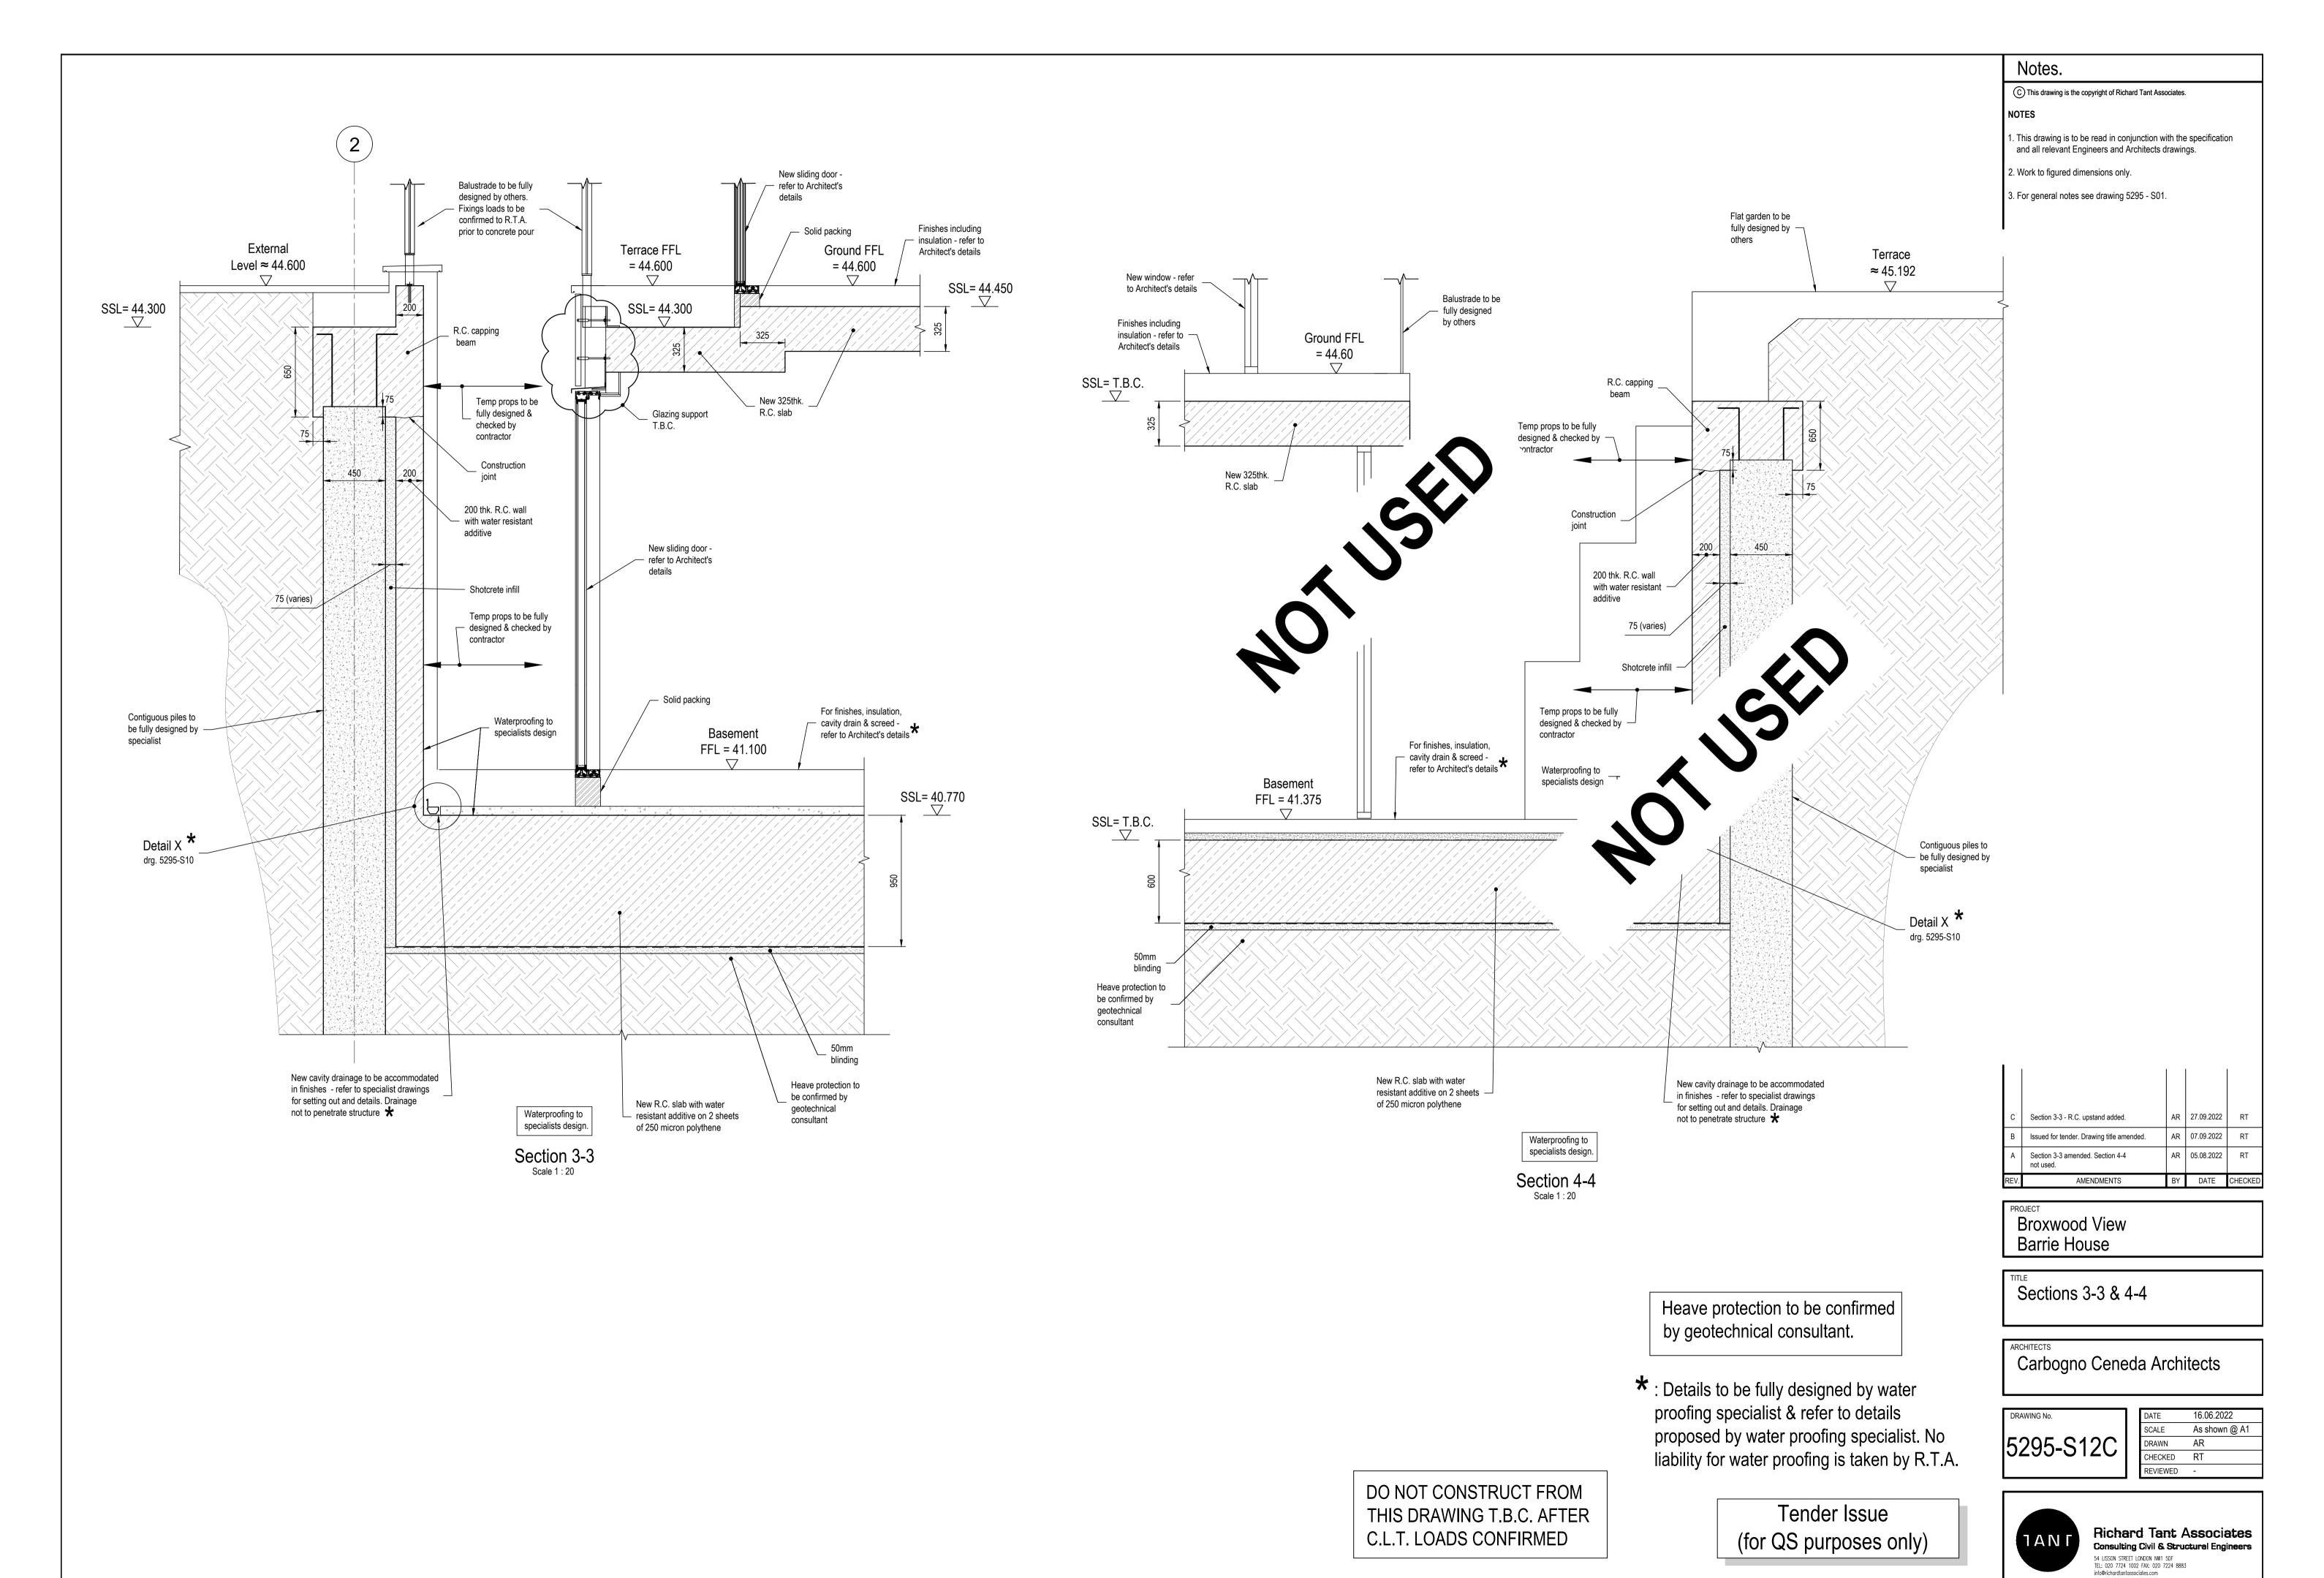

**Proposed Partly Basement** 

Notes.

C This drawing is the copyright of Richard Tant Associates.

1. This drawing is to be read in conjunction with the specification and all relevant Engineers and Architects drawings.

2. Work to figured dimensions only.

3. For general notes see drawing 5295 - S01.

| A Plan updated to Architect's drawings. AR 07.09.2022 RT |  | <br> | RT |
|----------------------------------------------------------|--|------|----|
|                                                          |  |      |    |

PROJECT
Broxwood View Barrie House

Proposed Basement Floor Sheet 2/2

Carbogno Ceneda Architects

DO NOT CONSTRUCT FROM

C.L.T. LOADS CONFIRMED

THIS DRAWING T.B.C. AFTER

Tender Issue

(for QS purposes only)

DATE 03.08
SCALE As sh
DRAWN AR
CHECKED RT 03.08.2022 As shown @ A1 5295-S03A REVIEWED -

Richard Tant Associates
Consulting Civil & Structural Engineers 54 LISSON STREET LONDON NW1 5DF TEL: 020 7724 1002 FAX: 020 7224 8883 info@richardtantassociates.com