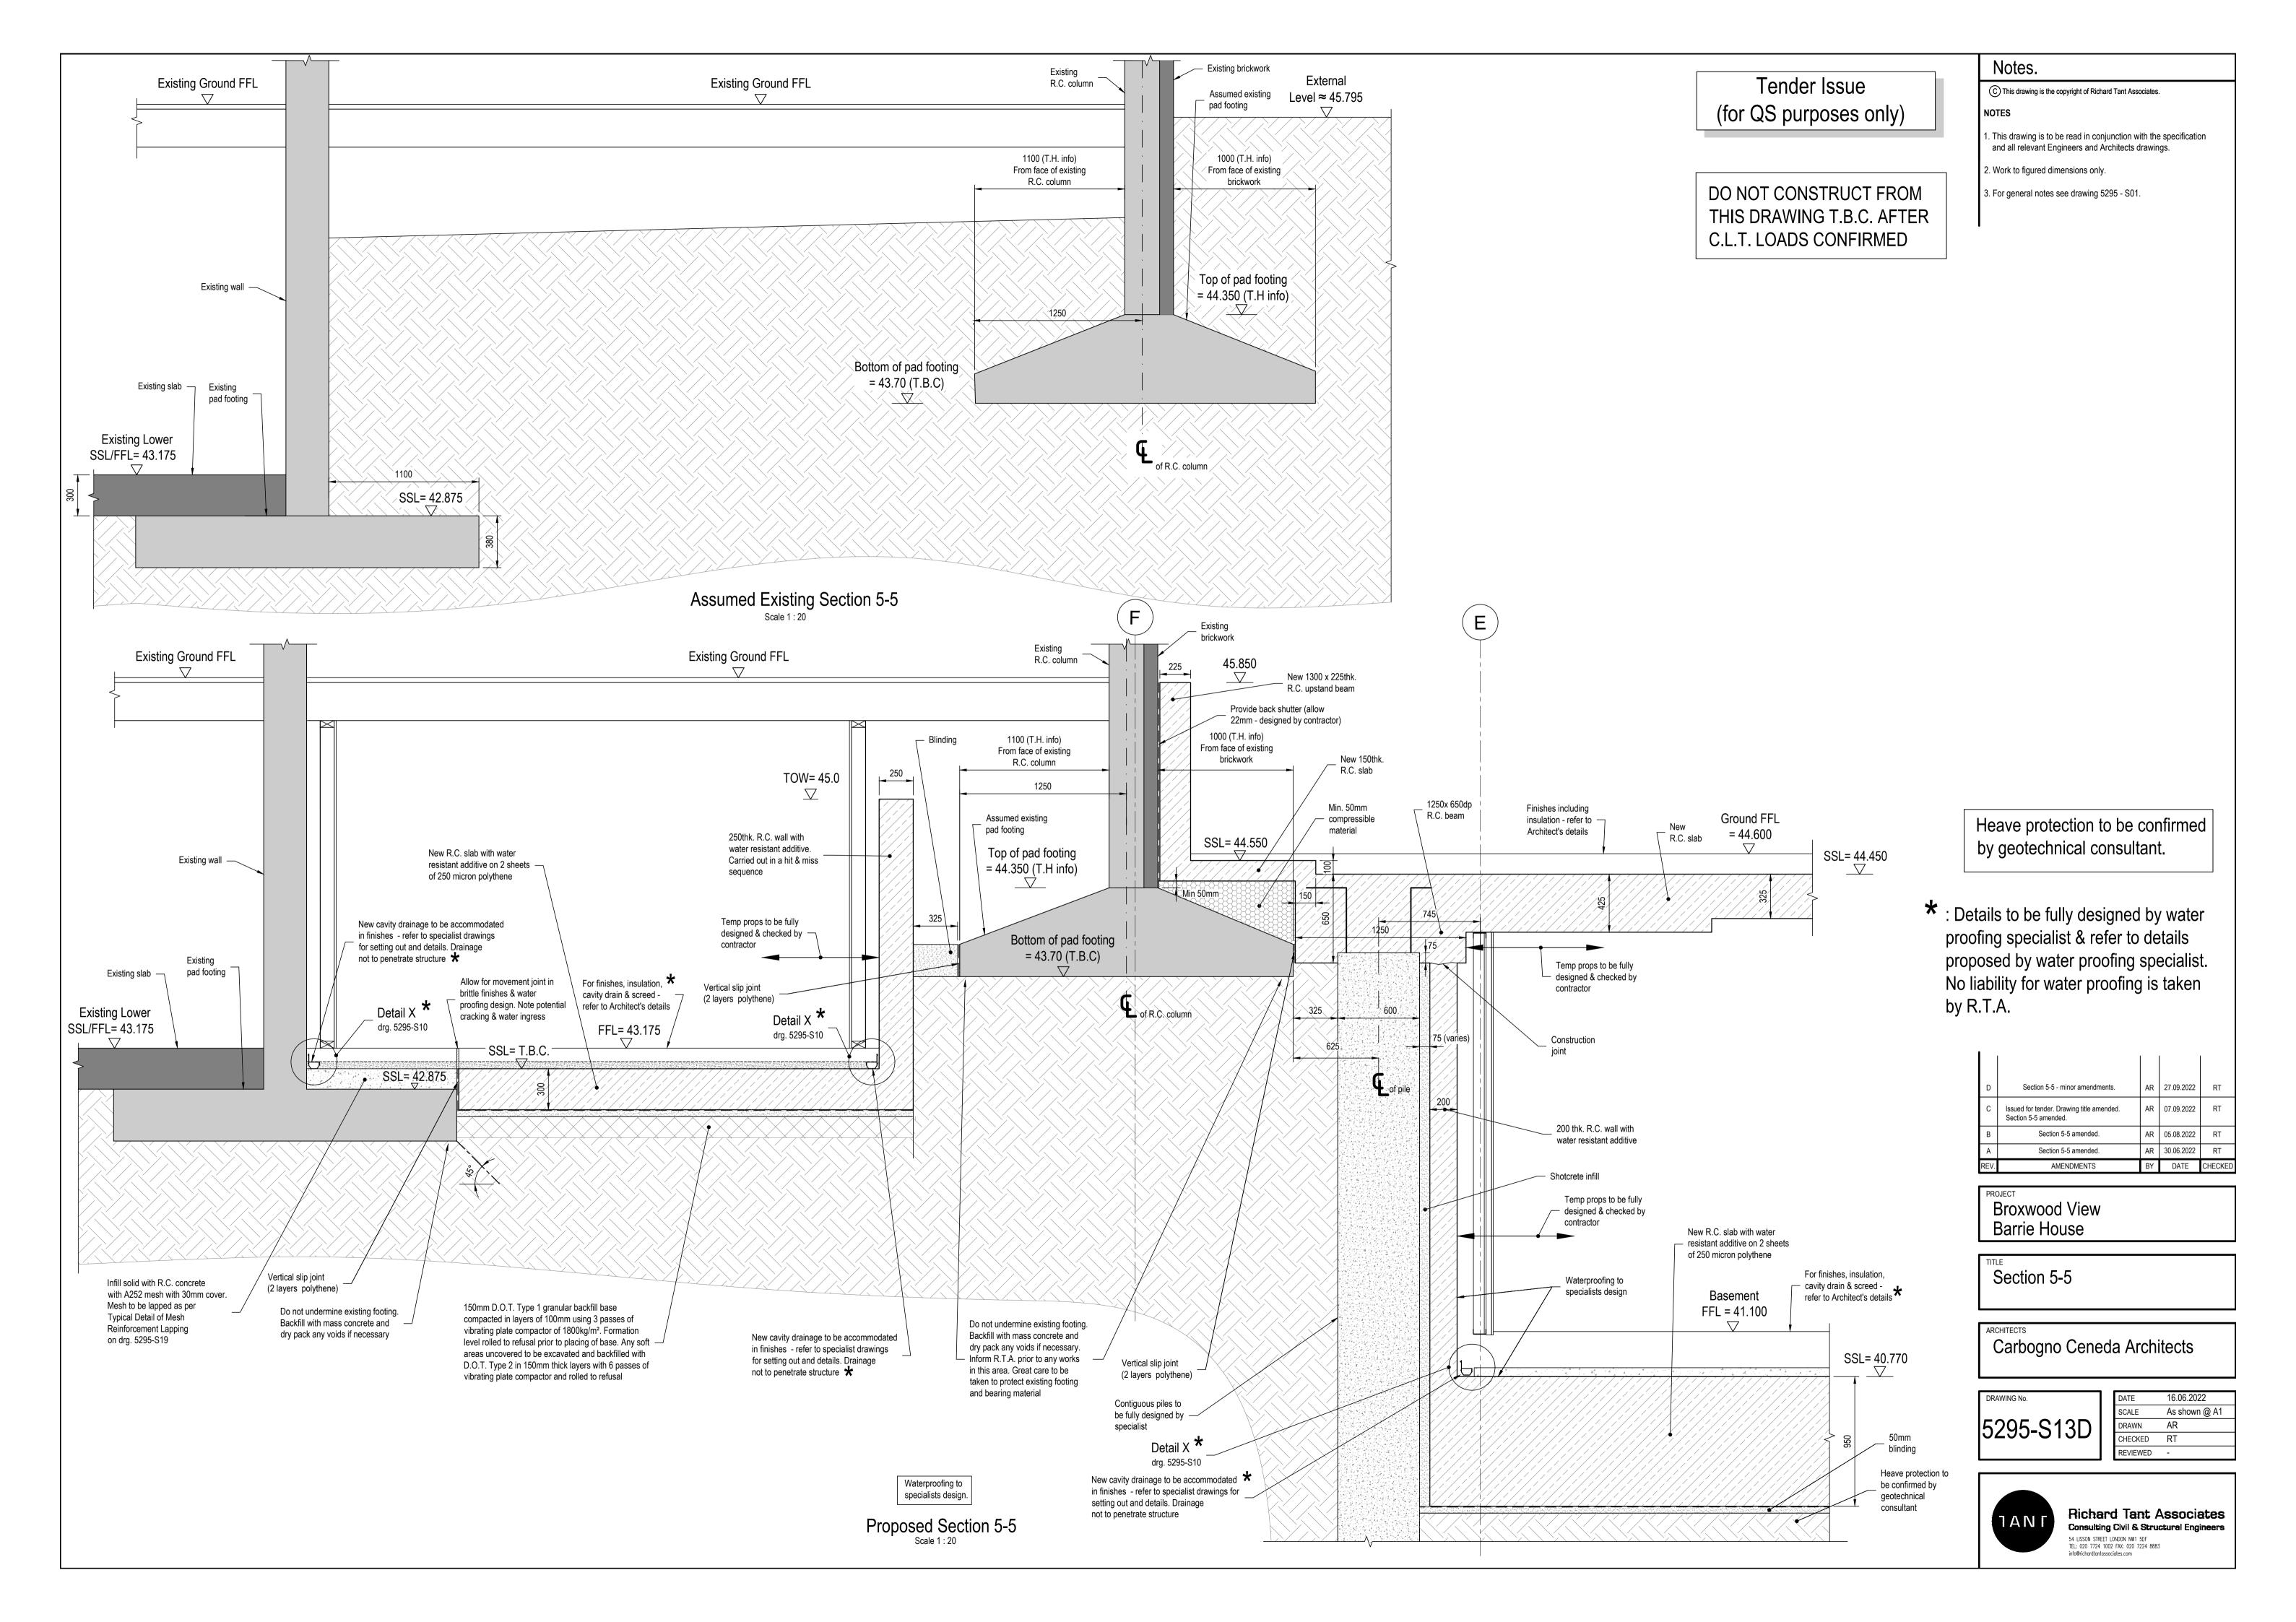

C This drawing is the copyright of Richard Tant Associates.

This drawing is to be read in conjunction with the specification and all relevant Engineers and Architects drawings.

2. Work to figured dimensions only.

3. For general notes see drawing 5295 - S01.

: R.C. wall - refer to plan for wall thickness.

Proposed Partly Ground Floor
Scale 1:50

| Α | Plan updated to Architect's drawings. Issued for tender. | AR | 07.09.2022 | RT |
|---|----------------------------------------------------------|----|------------|----|
|   |                                                          |    |            |    |
|   |                                                          |    |            |    |

PROJECT
Broxwood View Barrie House

Proposed Ground Floor Sheet 2/2

Carbogno Ceneda Architects

5295-S05A

DATE 03.08.

SCALE As sho

DRAWN AR

CHECKED RT

REVIEWED -03.08.2022 As shown @ A1

Richard Tant Associates
Consulting Civil & Structural Engineers

54 LISSON STREET LONDON NW1 5DF
TEL: 020 7724 1002 FAX: 020 7224 8883
info@richardtantassociates.com

DO NOT CONSTRUCT FROM THIS DRAWING T.B.C. AFTER C.L.T. LOADS CONFIRMED