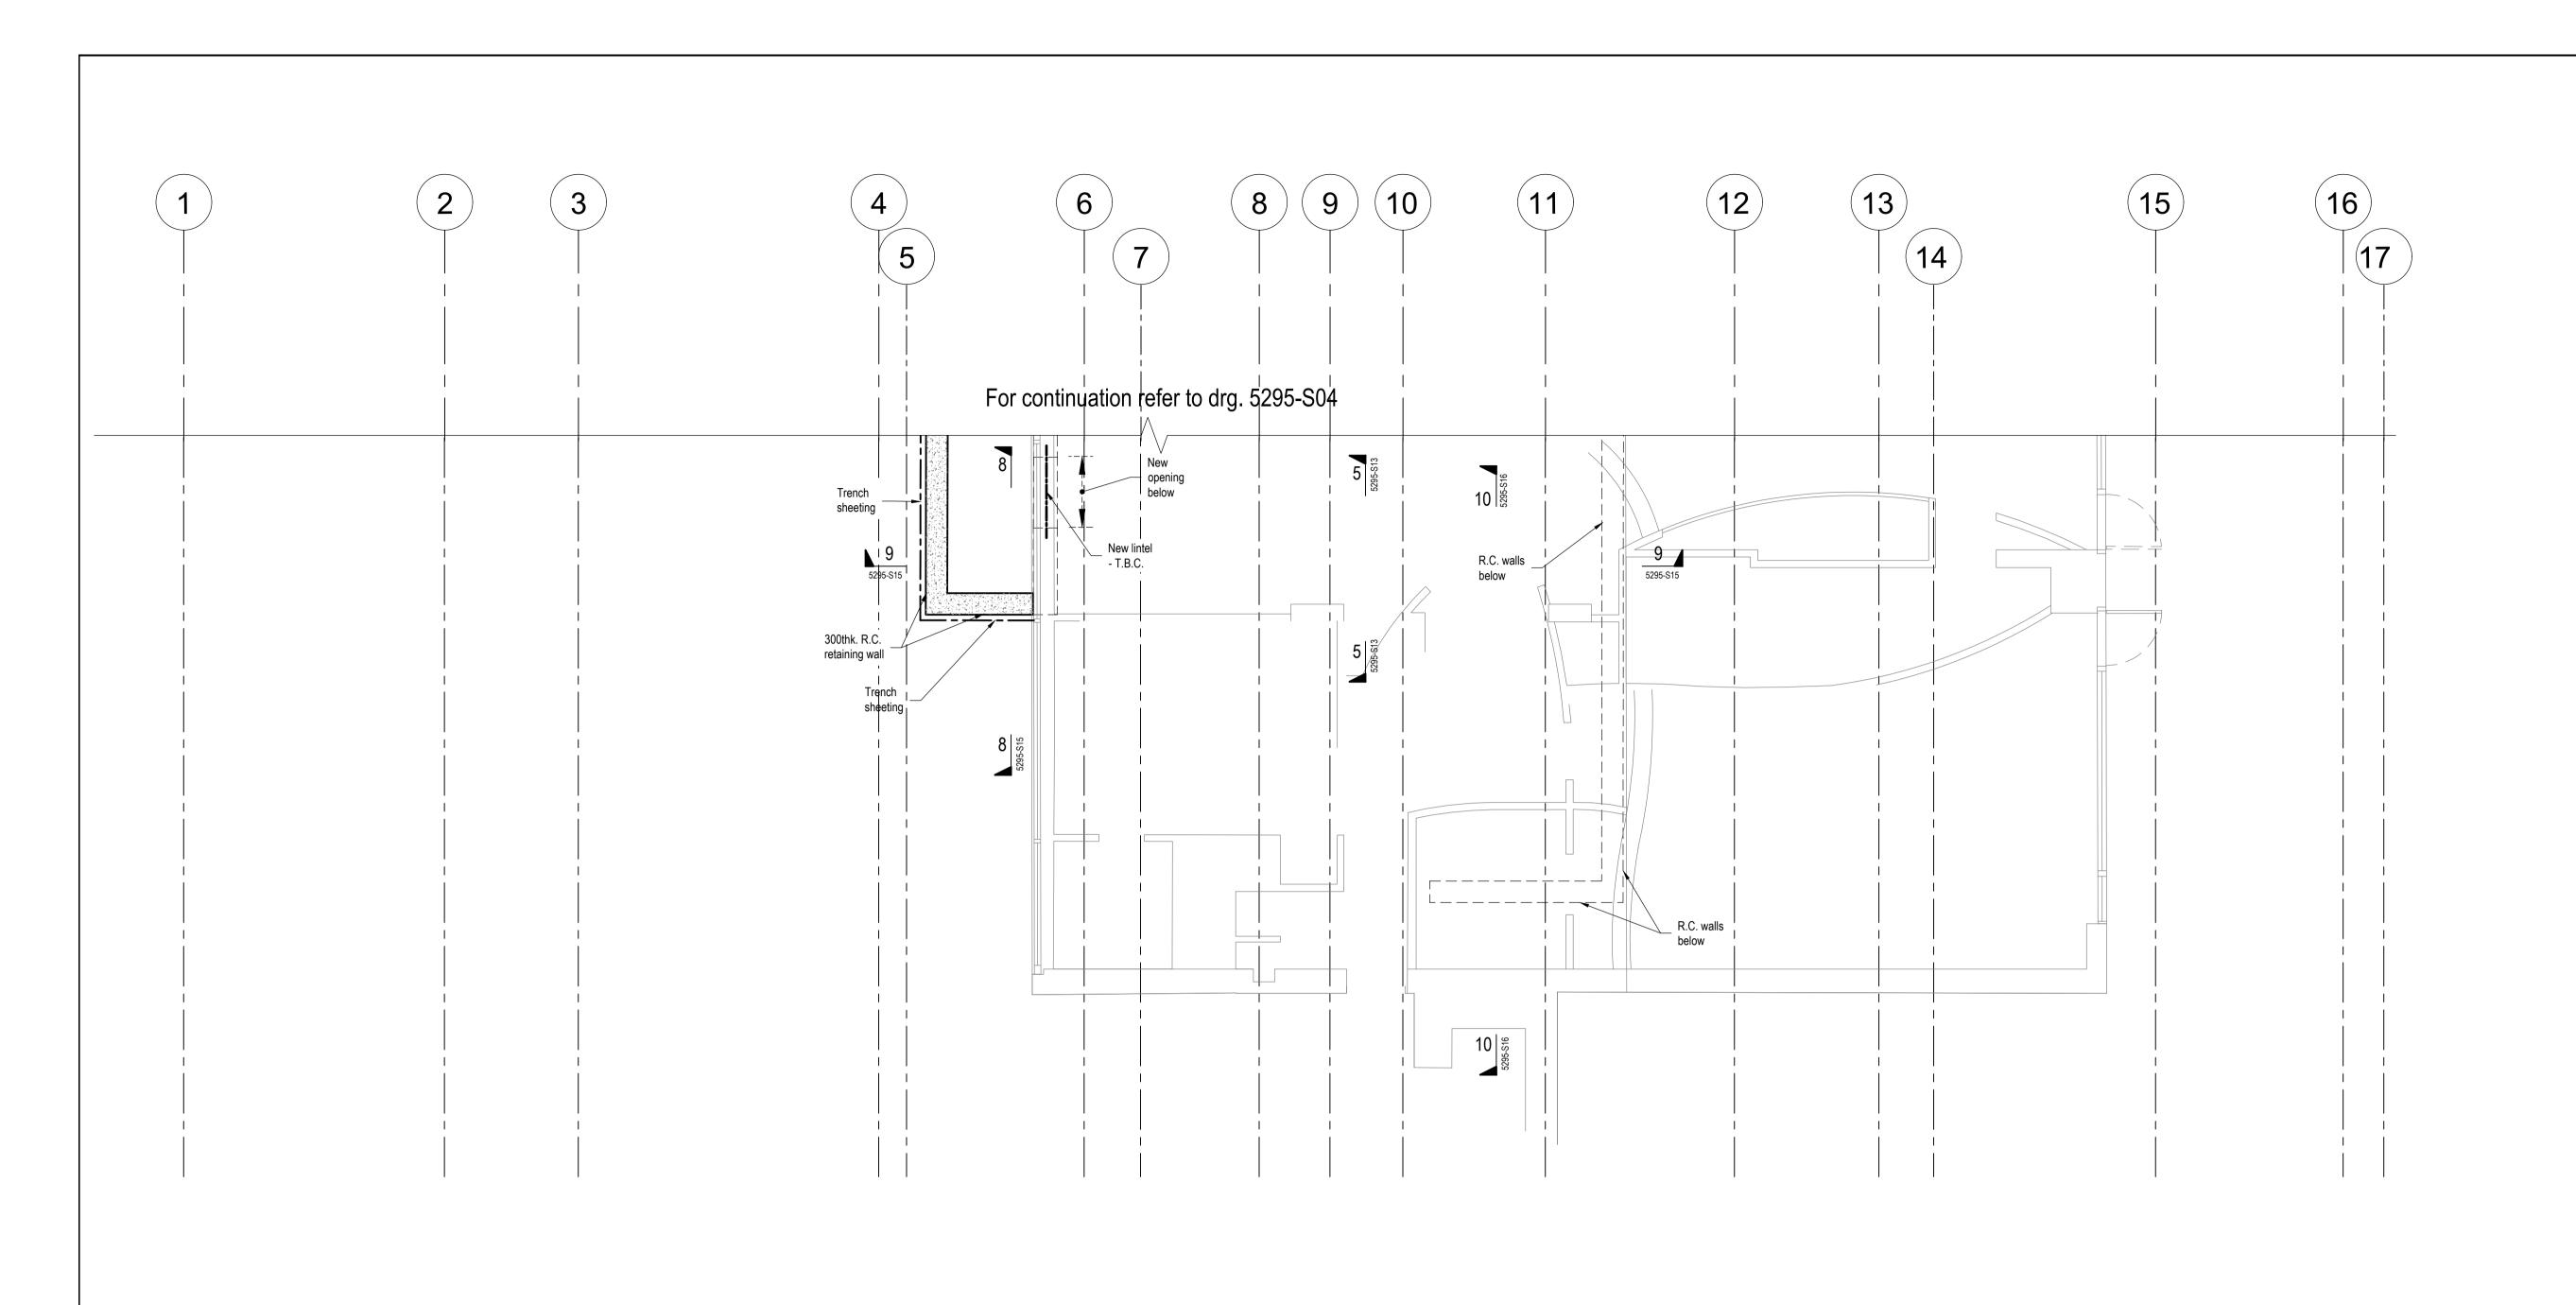

**Proposed Partly Basement** 

Notes.

C This drawing is the copyright of Richard Tant Associates.

1. This drawing is to be read in conjunction with the specification and all relevant Engineers and Architects drawings.

2. Work to figured dimensions only.

3. For general notes see drawing 5295 - S01.

| A Plan updated to Architect's drawings. AR 07.09.2022 RT |  | <br> | RT |
|----------------------------------------------------------|--|------|----|
|                                                          |  |      |    |

PROJECT
Broxwood View Barrie House

Proposed Basement Floor Sheet 2/2

Carbogno Ceneda Architects

DO NOT CONSTRUCT FROM

C.L.T. LOADS CONFIRMED

THIS DRAWING T.B.C. AFTER

Tender Issue

(for QS purposes only)

DATE 03.08
SCALE As sh
DRAWN AR
CHECKED RT 03.08.2022 As shown @ A1 5295-S03A REVIEWED -

Richard Tant Associates
Consulting Civil & Structural Engineers 54 LISSON STREET LONDON NW1 5DF TEL: 020 7724 1002 FAX: 020 7224 8883 info@richardtantassociates.com