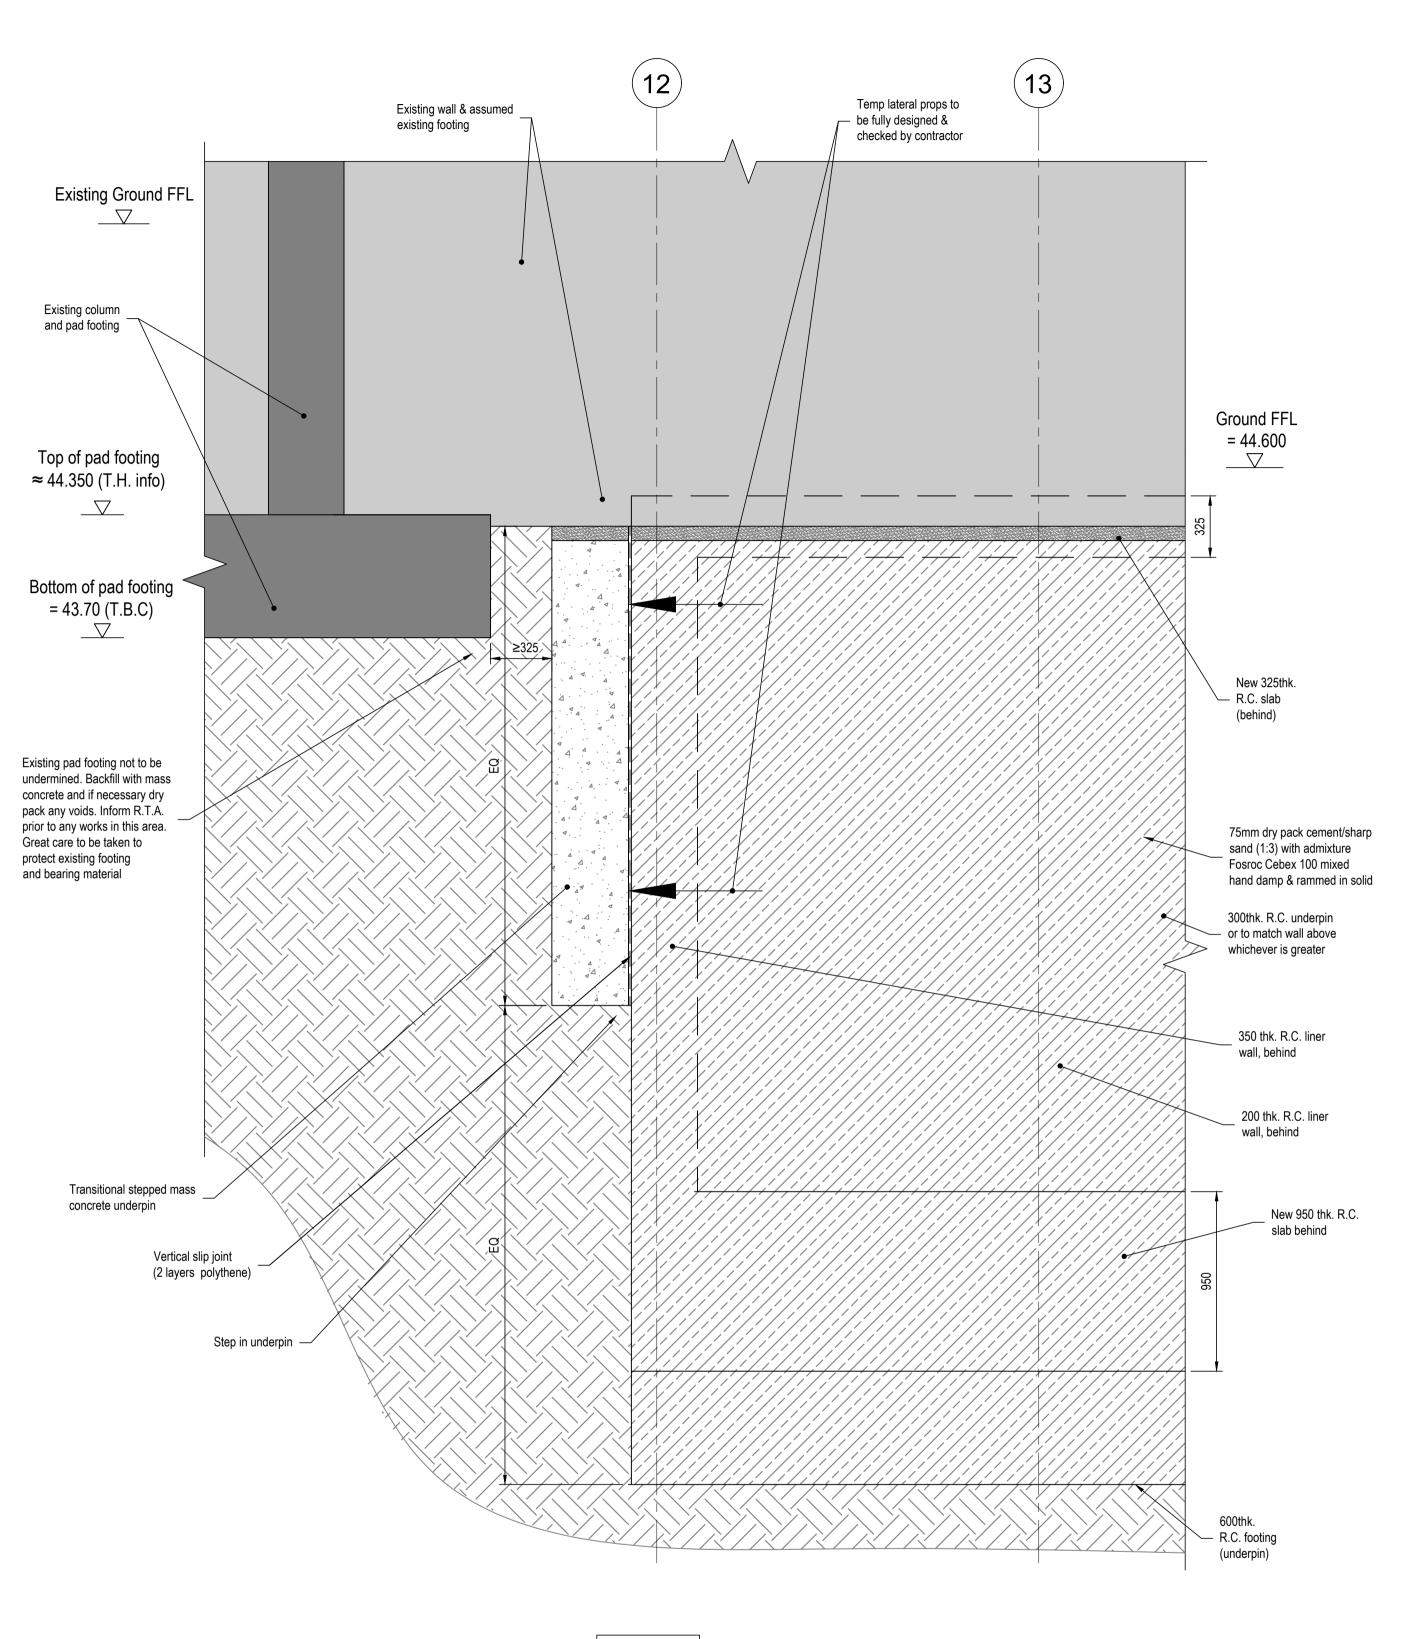

Tender Issue (for QS purposes only)

Proposed Section 13-13
Scale 1: 20

Heave protection to be confirmed by geotechnical consultant.

★ : Details to be fully designed by water proofing specialist & refer to details proposed by water proofing specialist. No liability for water proofing is taken by R.T.A.

DO NOT CONSTRUCT FROM THIS DRAWING T.B.C. AFTER C.L.T. LOADS CONFIRMED

Tender Issue (for QS purposes only)

 B
 Section 13-13 amended.
 AR
 05.08.2022
 RT

 A
 Section 13-13 amended.
 AR
 30.06.2022
 RT

 REV.
 AMENDMENTS
 BY
 DATE
 CHECKED

PROJECT

Issued for tender. Drawing title amended. Section 13-13 amended.

Broxwood View Barrie House

Notes.

Finishes including

insulation - refer to

Architect's details

Ground FFL