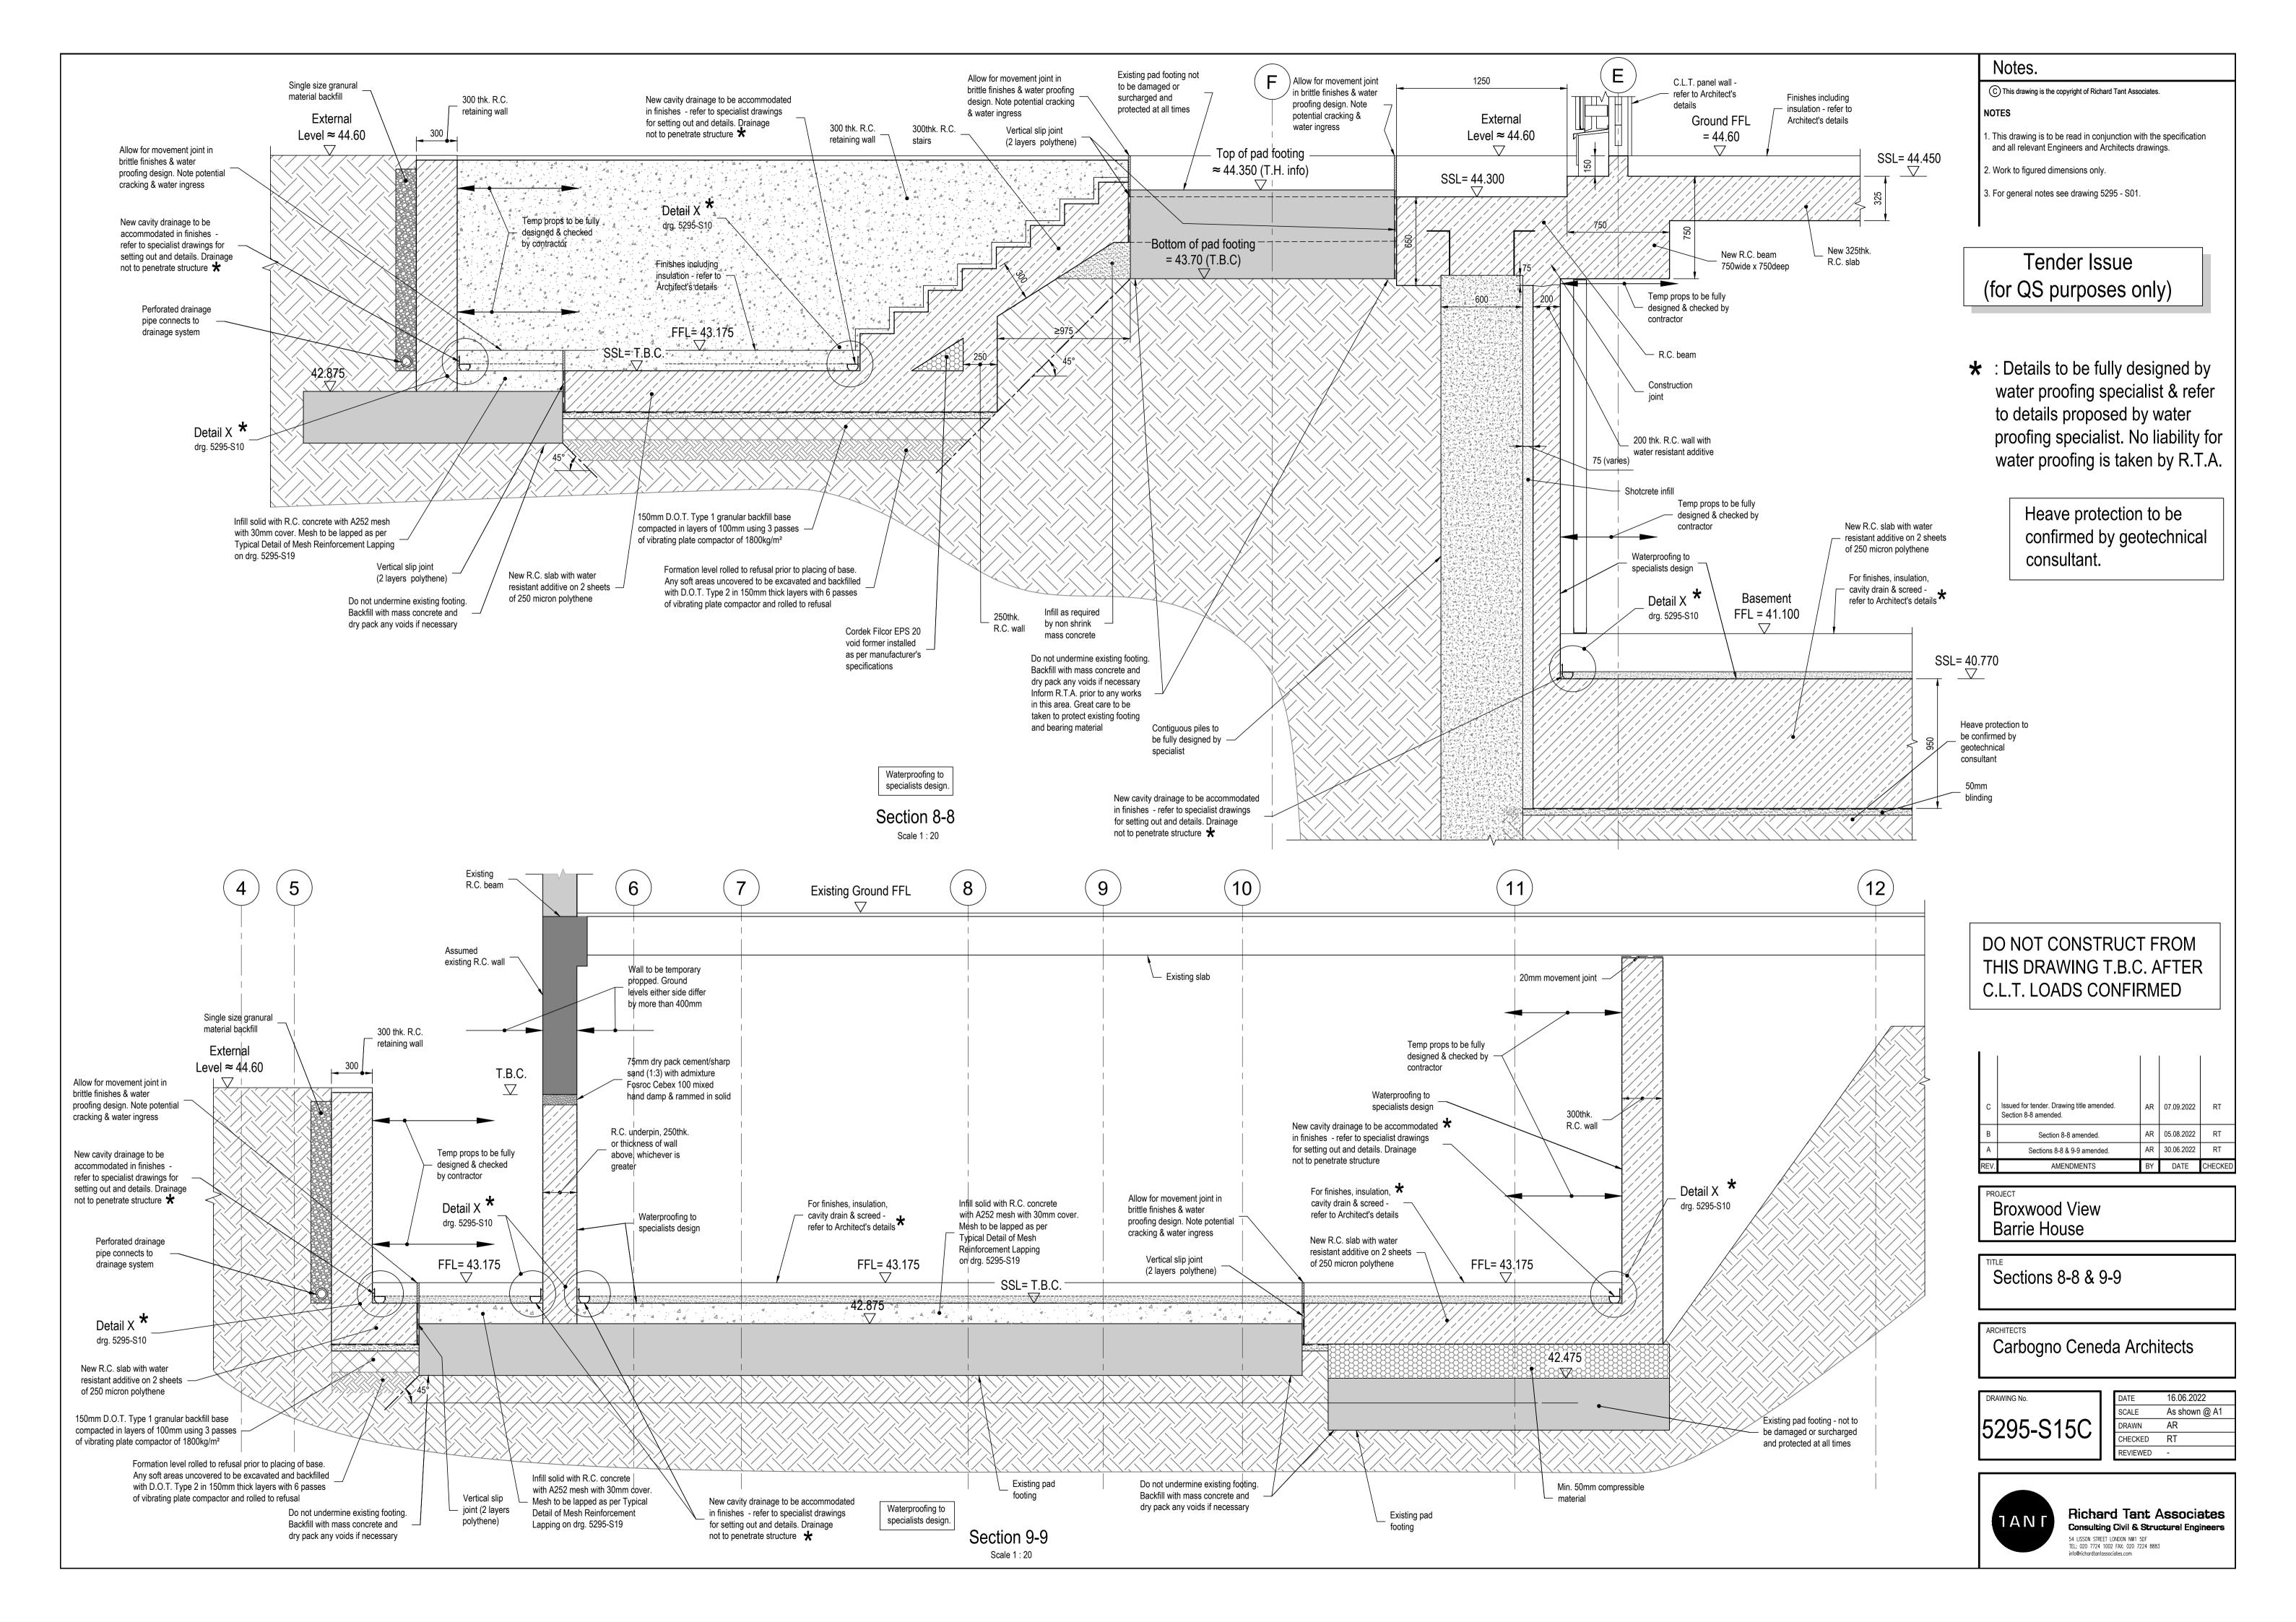

DO NOT CONSTRUCT FROM THIS DRAWING T.B.C. AFTER C.L.T. LOADS CONFIRMED

Tender Issue (for QS purposes only)

by geotechnical consultant.

★ : Details to be fully designed by water proofing specialist & refer to details proposed by water proofing specialist. No liability for water proofing is taken by R.T.A.

DO NOT CONSTRUCT FROM THIS DRAWING T.B.C. AFTER C.L.T. LOADS CONFIRMED

Tender Issue (for QS purposes only)

| 1 |                              |  |    |            |    |
|---|------------------------------|--|----|------------|----|
| A | tender. Draw<br>6-16 amendec |  | AR | 07.09.2022 | RT |

Carbogno Ceneda Architects

5295-S20A

DATE 05.08
SCALE As sh
DRAWN AR
CHECKED RT
REVIEWED -As shown @ A1

Notes.

C This drawing is the copyright of Richard Tant Associates.

1. This drawing is to be read in conjunction with the specification and all relevant Engineers and Architects drawings.

2. Work to figured dimensions only.

3. For general notes see drawing 5295 - S01.

Heave protection to be confirmed by geotechnical consultant.

★ : Details to be fully designed by water proofing specialist & refer to details proposed by water proofing specialist. No liability for water proofing is taken by R.T.A.

DO NOT CONSTRUCT FROM THIS DRAWING T.B.C. AFTER C.L.T. LOADS CONFIRMED

Tender Issue (for QS purposes only)

| A    | Issued for tender. Drawing title amended. | AR | 07.09.2022 | RT      |
|------|-------------------------------------------|----|------------|---------|
|      | Section 17-17 amended.                    |    |            |         |
| REV. | AMENDMENTS                                | BY | DATE       | CHECKED |

Broxwood View Barrie House

Section 17-17

Carbogno Ceneda Architects

5295-S21A

DATE 05.08

SCALE As sh

DRAWN AR

CHECKED RT