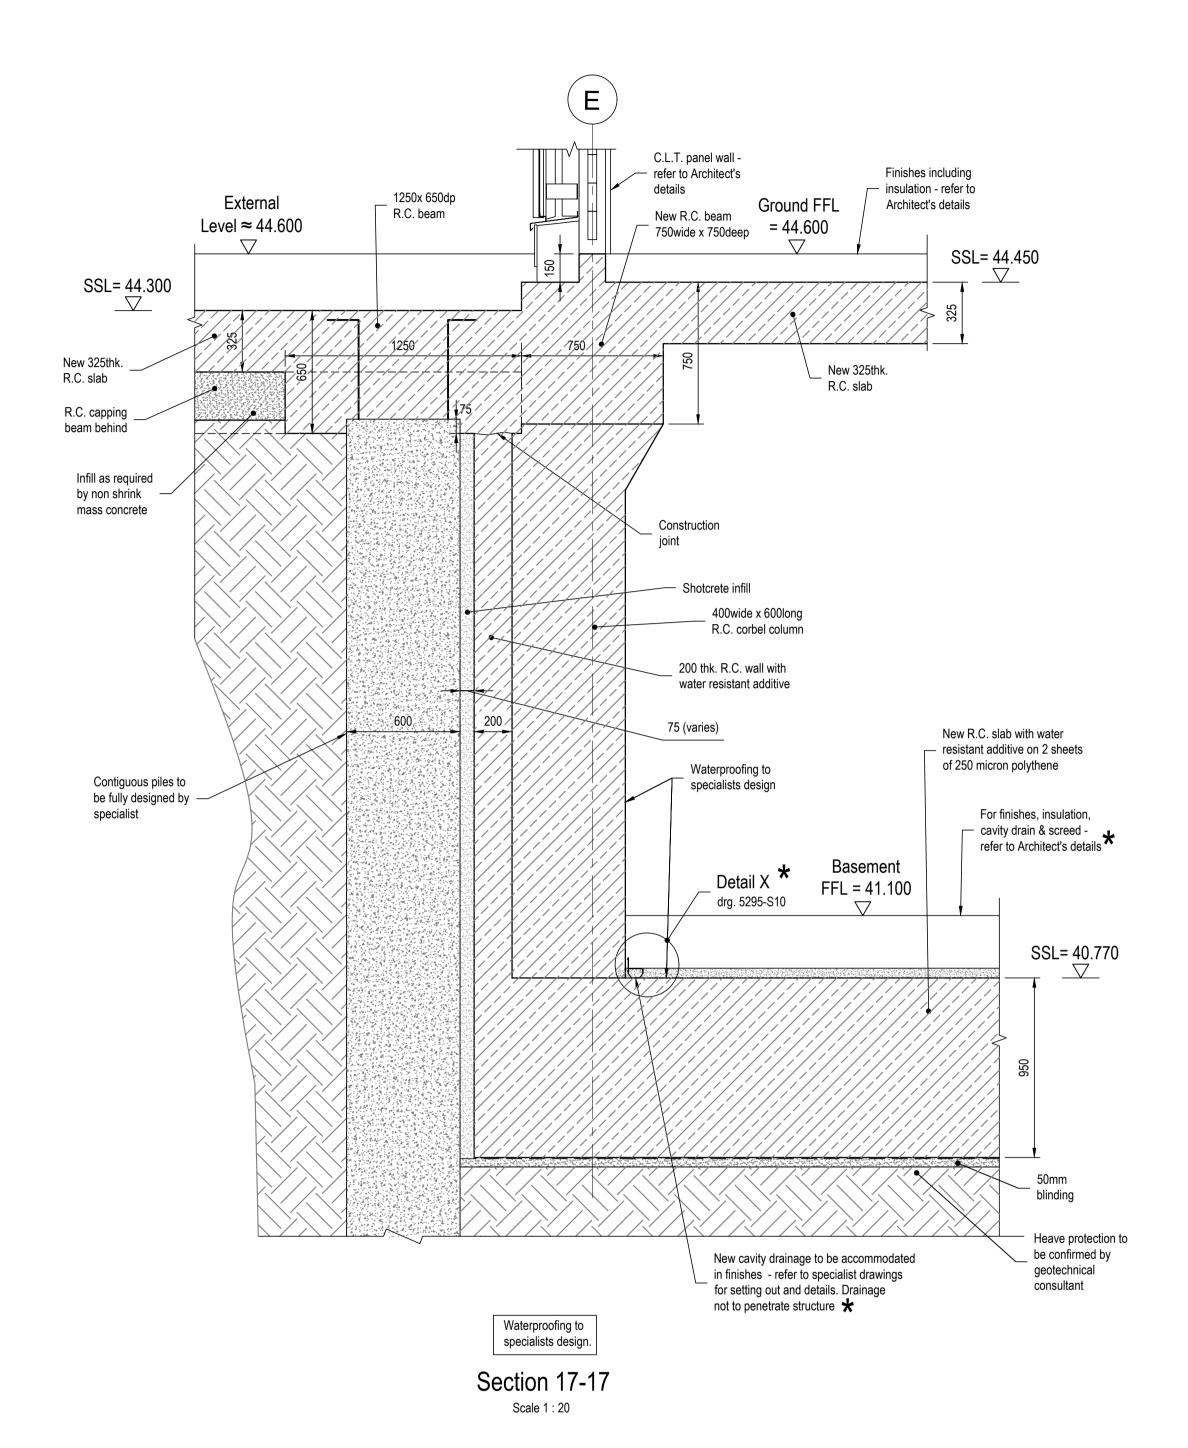

DO NOT CONSTRUCT FROM THIS DRAWING T.B.C. AFTER C.L.T. LOADS CONFIRMED

Tender Issue (for QS purposes only)

| A    | Issued for tender. Drawing title amended. | AR | 07.09.2022 | RT      |
|------|-------------------------------------------|----|------------|---------|
|      | Section 17-17 amended.                    |    |            |         |
| REV. | AMENDMENTS                                | BY | DATE       | CHECKED |

Broxwood View Barrie House

Section 17-17

Carbogno Ceneda Architects

5295-S21A

DATE 05.08

SCALE As sh

DRAWN AR

CHECKED RT

REVIEWED -As shown @ A1

(16) Terrace to be fully Terrace designed by others = 45.200 Terrace & steps to New 300thk. be fully designed SSL= T.B.C. R.C. slab & wall by others New 325thk. Terrace FFL R.C. slab = 44.600 Heave protection SSL= 44.300 \_\_\_\_\_ to be confirmed by geotechnical consultant 50mm blinding Temp props to be fully designed & checked by contractor R.C. capping Construction joint 300 thk. R.C. wall with water resistant additive 75 (varies) Shotcrete infill Detail X 🕇 drg. 5295-S10 For finishes, insulation, cavity drain & screed - refer to Architect's details Basement FFL = 41.100 SSL= 40.770 New R.C. slab with water resistant additive on 2 sheets of 250 micron polythene Contiguous piles to

be fully designed by specialist 50mm blinding Heave protection to be confirmed by geotechnical consultant New cavity drainage to be accommodated in finishes - refer to specialist drawings for setting out and details. Drainage not to penetrate structure Waterproofing to specialists design.

> ★ : Details to be fully designed by water proofing specialist & refer to details proposed by water proofing specialist. No liability for water proofing is taken by R.T.A.

Section 22-22
Scale 1:20

Heave protection to be confirmed by geotechnical consultant.