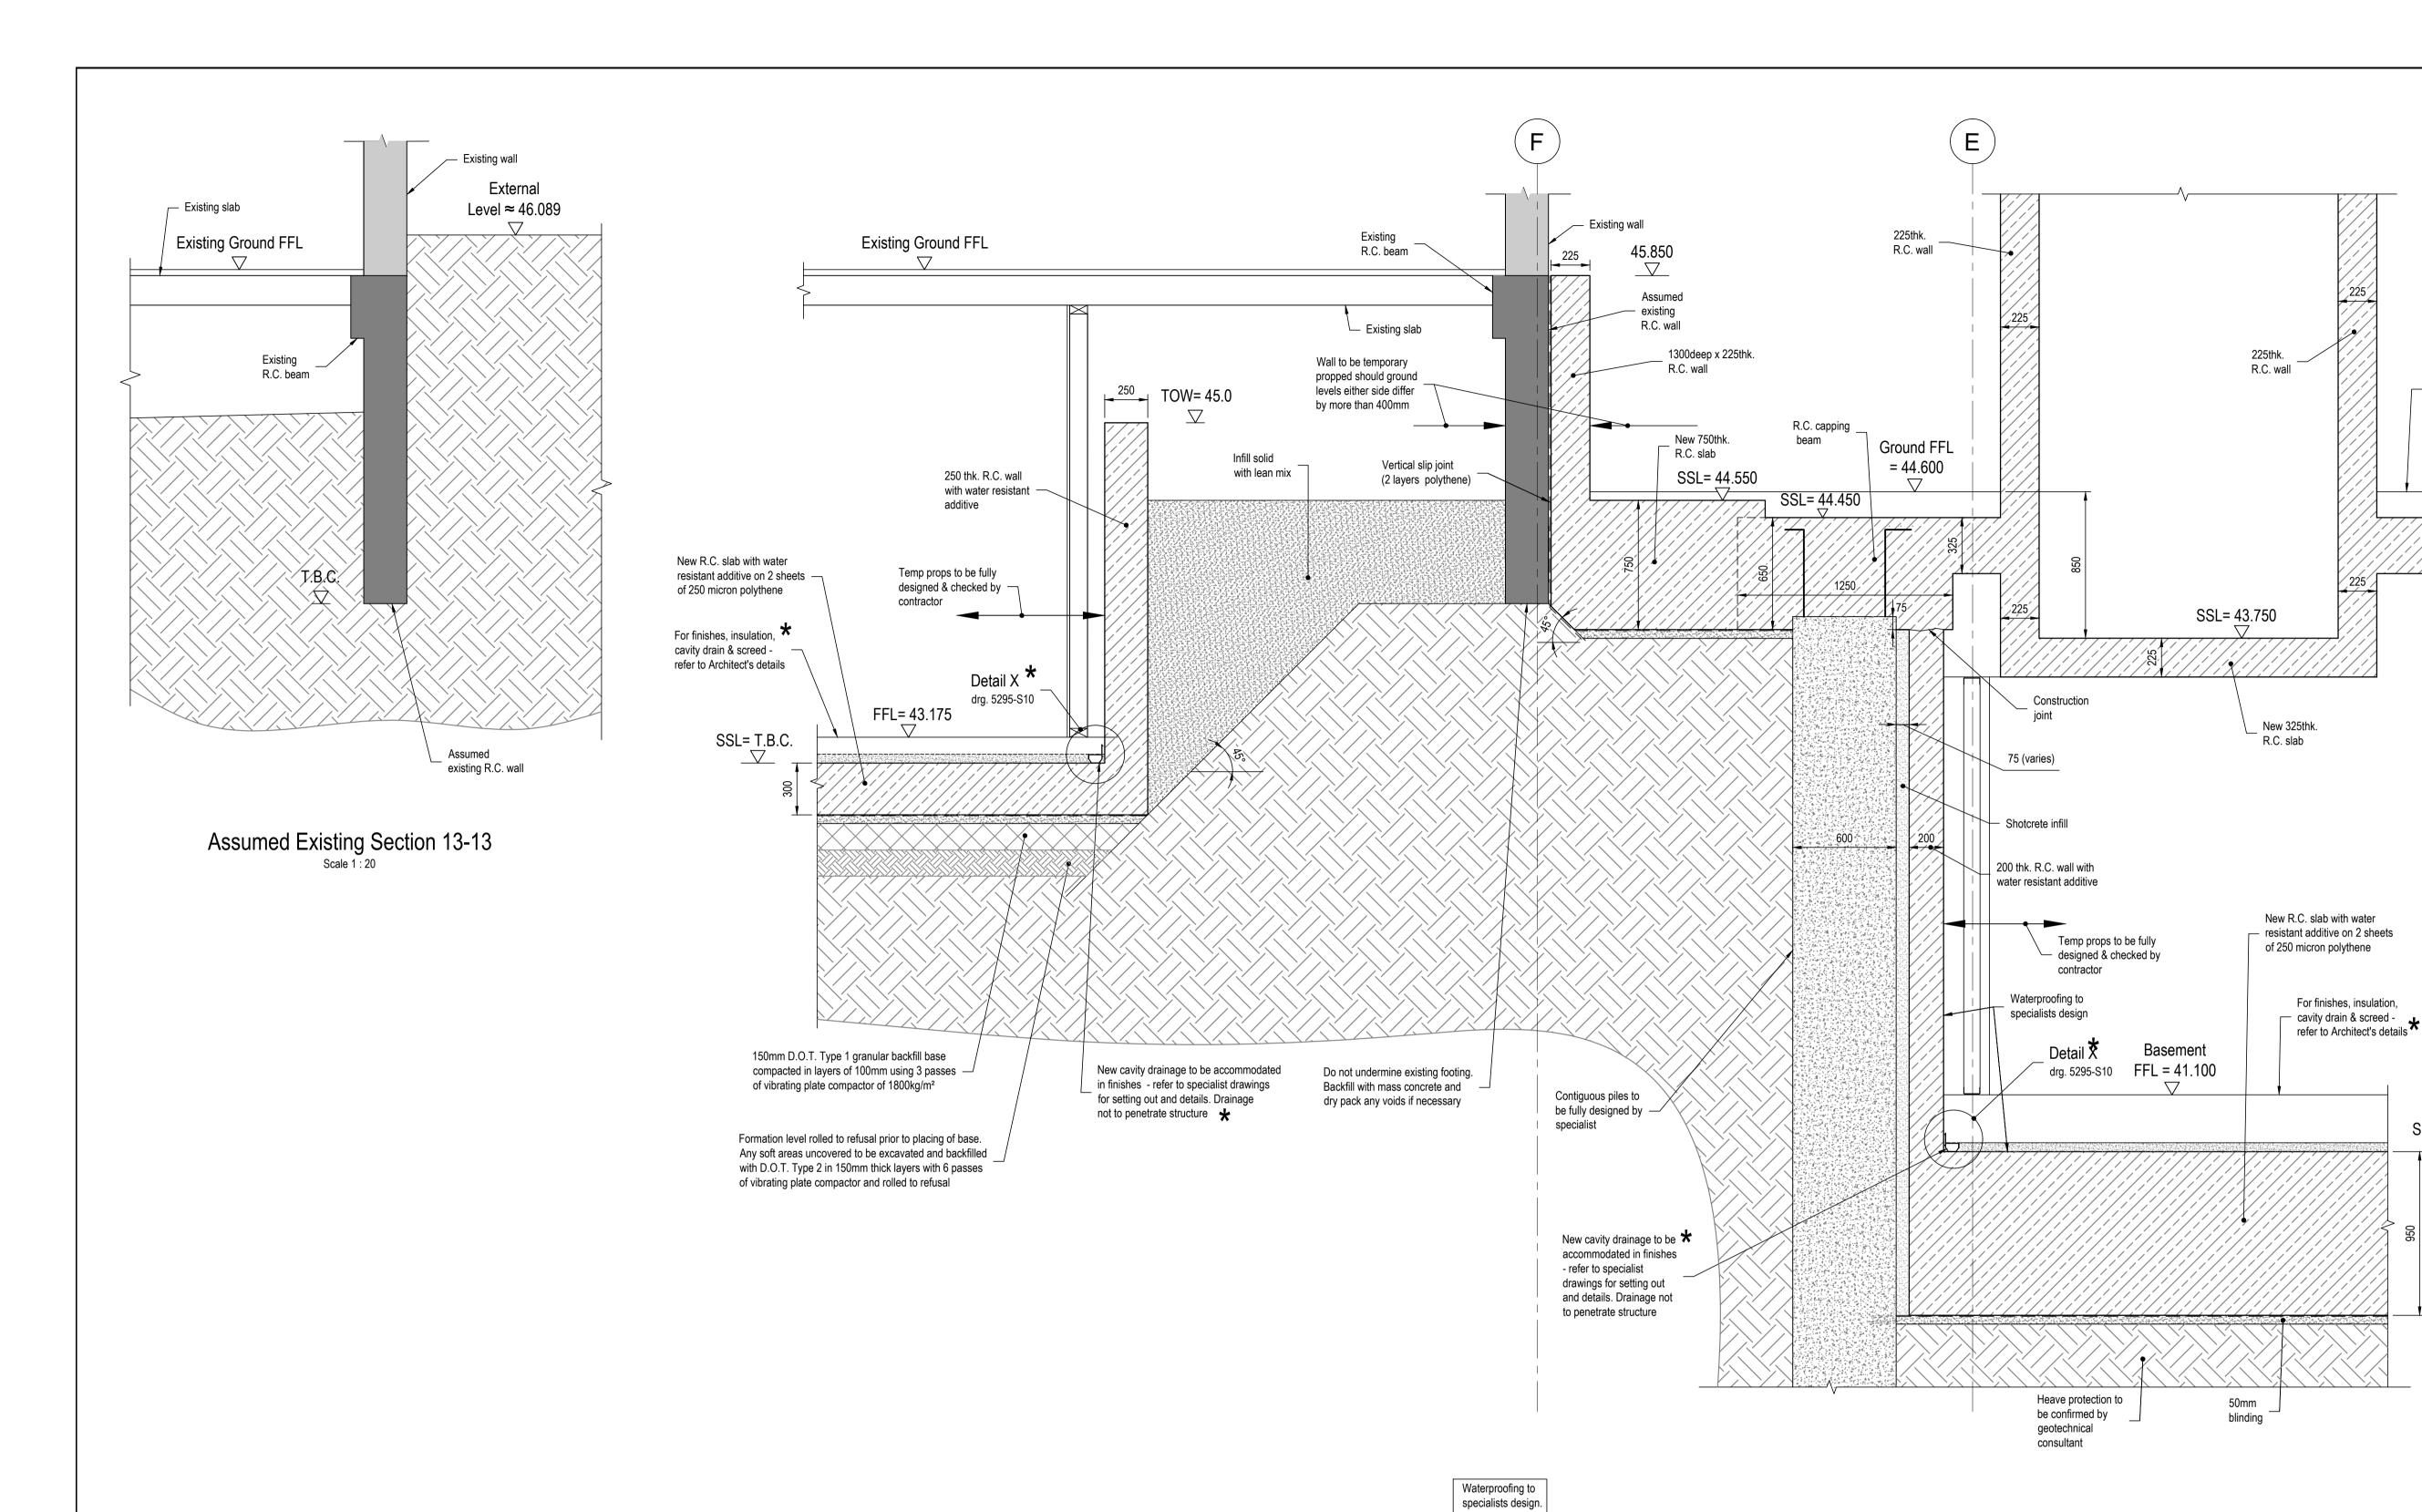

DRAWN AR

CHECKED RT

REVIEWED -

AR 07.09.2022 RT

Waterproofing to specialists design.

Section 14-14 Scale 1 : 20

Notes.

C This drawing is the copyright of Richard Tant Associates.

This drawing is to be read in conjunction with the specification and all relevant Engineers and Architects drawings.

2. Work to figured dimensions only.

3. For general notes see drawing 5295 - S01.

| С    | Issued for tender. Drawing title amended. Section 14-14 amended. | AR | 07.09.2022 | RT      |
|------|------------------------------------------------------------------|----|------------|---------|
| В    | Section 14-14 - levels amended.                                  | AR | 05.08.2022 | RT      |
| Α    | Section 14-14 amended.                                           | AR | 30.06.2022 | RT      |
| REV. | AMENDMENTS                                                       | BY | DATE       | CHECKED |

PROJECT
Broxwood View Barrie House

Section 14-14

Carbogno Ceneda Architects

DATE 16.06.

SCALE As sho

DRAWN AR

CHECKED RT

REVIEWED -As shown @ A1 5295-S18C