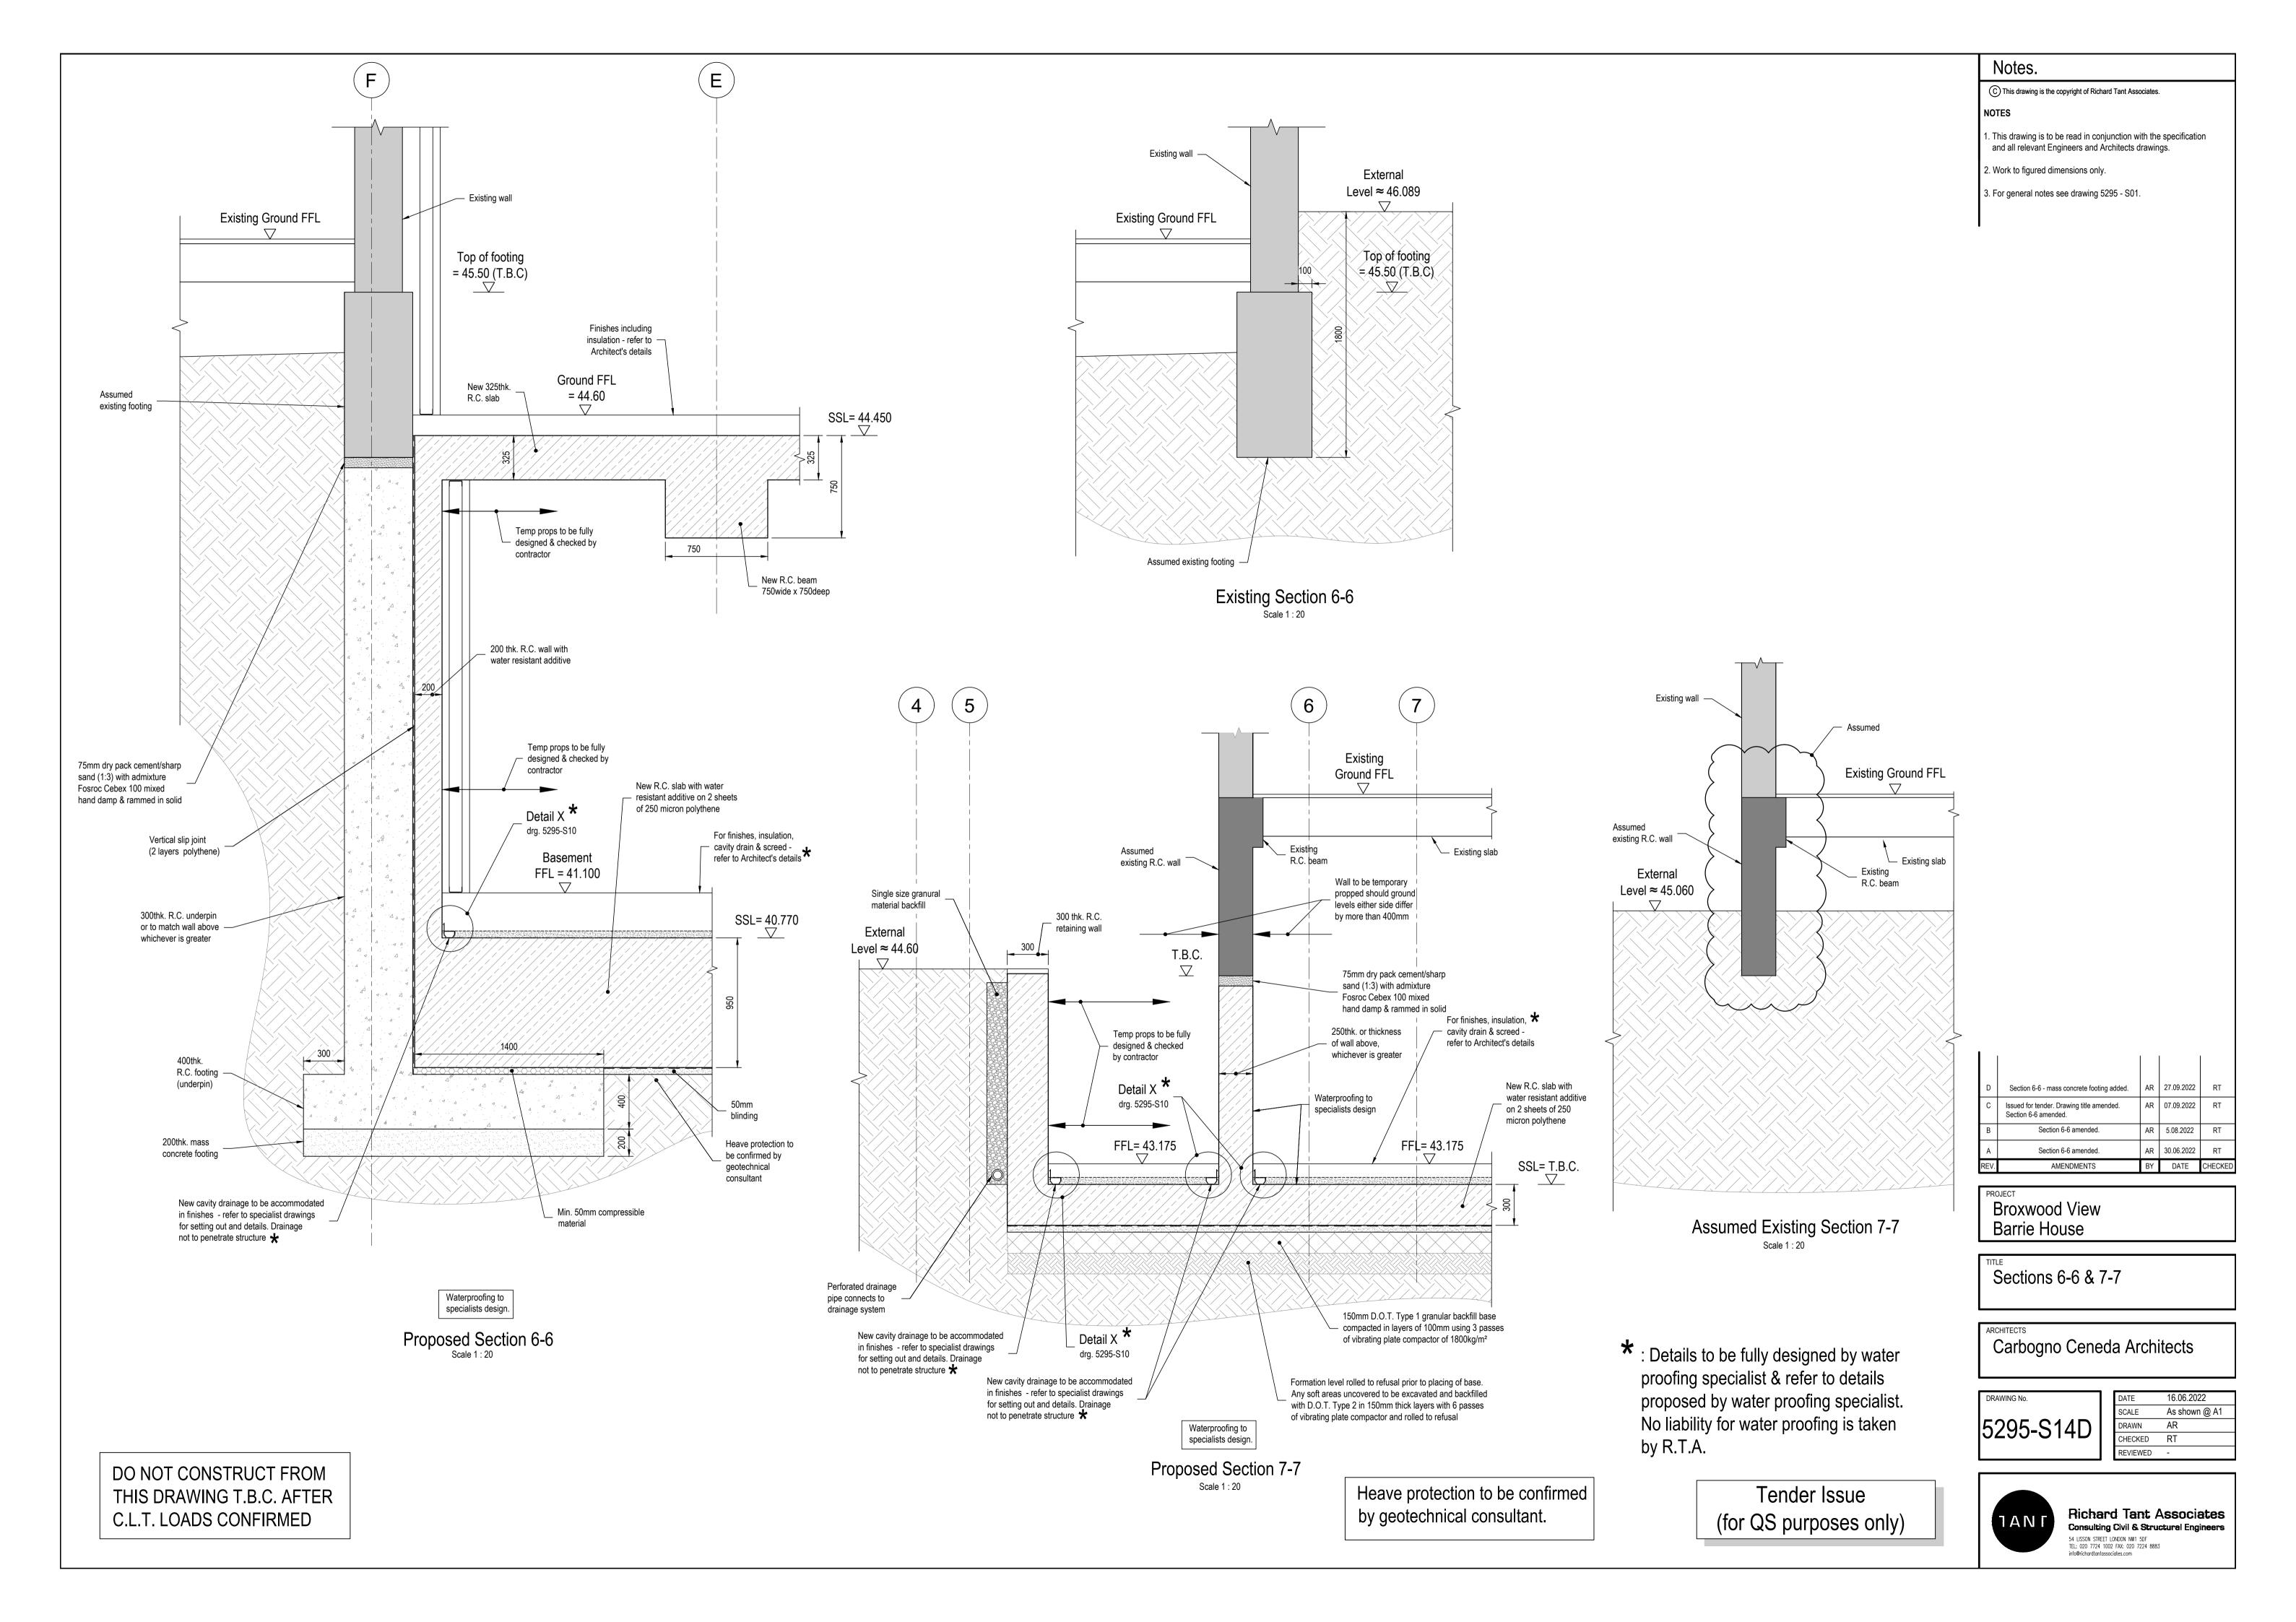

DRAWN AR

CHECKED RT

REVIEWED -

AR 07.09.2022 RT

Waterproofing to specialists design.

Section 14-14 Scale 1 : 20

Notes.

C This drawing is the copyright of Richard Tant Associates.

This drawing is to be read in conjunction with the specification and all relevant Engineers and Architects drawings.

2. Work to figured dimensions only.

3. For general notes see drawing 5295 - S01.

| С    | Issued for tender. Drawing title amended. Section 14-14 amended. | AR | 07.09.2022 | RT      |
|------|------------------------------------------------------------------|----|------------|---------|
| В    | Section 14-14 - levels amended.                                  | AR | 05.08.2022 | RT      |
| Α    | Section 14-14 amended.                                           | AR | 30.06.2022 | RT      |
| REV. | AMENDMENTS                                                       | BY | DATE       | CHECKED |

PROJECT
Broxwood View Barrie House

Section 14-14

Carbogno Ceneda Architects

DATE 16.06.

SCALE As sho

DRAWN AR

CHECKED RT

REVIEWED -As shown @ A1 5295-S18C