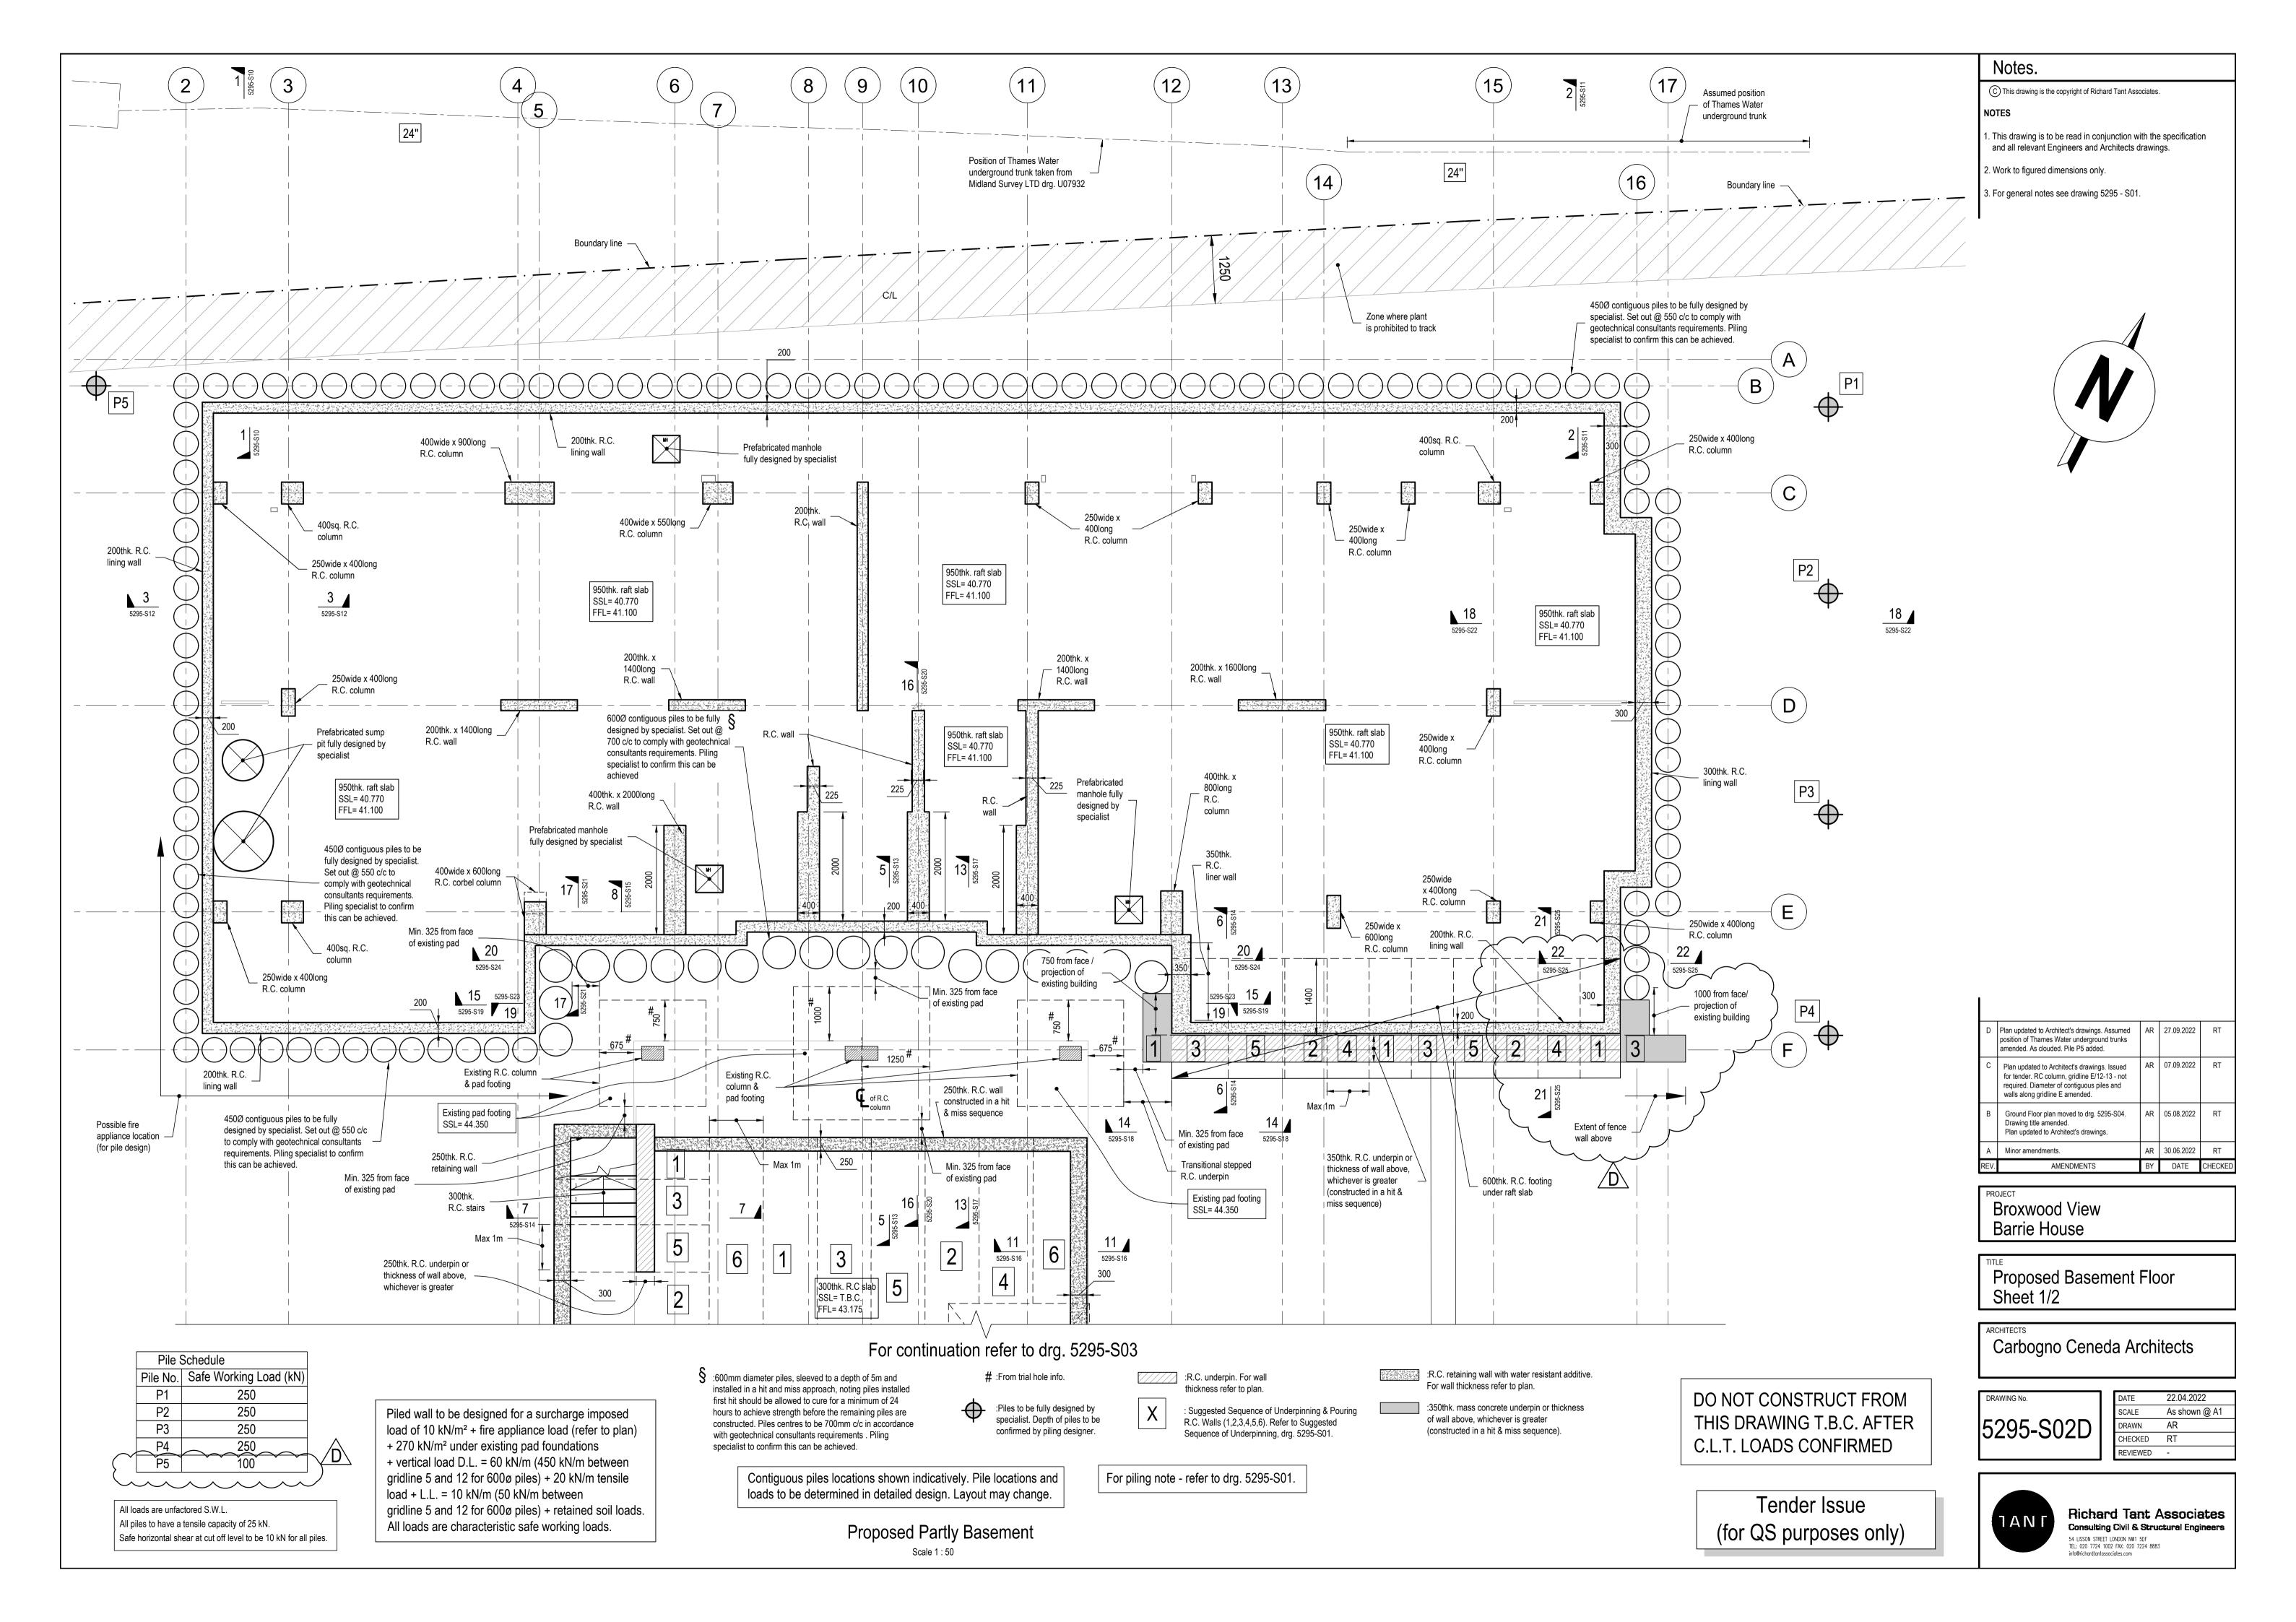

**Proposed Partly Basement** 

Notes.

C This drawing is the copyright of Richard Tant Associates.

1. This drawing is to be read in conjunction with the specification and all relevant Engineers and Architects drawings.

2. Work to figured dimensions only.

3. For general notes see drawing 5295 - S01.

| A Plan updated to Architect's drawings. AR 07.09.2022 RT |  | <br> | RT |
|----------------------------------------------------------|--|------|----|
|                                                          |  |      |    |

PROJECT
Broxwood View Barrie House

Proposed Basement Floor Sheet 2/2

Carbogno Ceneda Architects

DO NOT CONSTRUCT FROM

C.L.T. LOADS CONFIRMED

THIS DRAWING T.B.C. AFTER

Tender Issue

(for QS purposes only)

DATE 03.08
SCALE As sh
DRAWN AR
CHECKED RT 03.08.2022 As shown @ A1 5295-S03A REVIEWED -

Richard Tant Associates
Consulting Civil & Structural Engineers 54 LISSON STREET LONDON NW1 5DF TEL: 020 7724 1002 FAX: 020 7224 8883 info@richardtantassociates.com