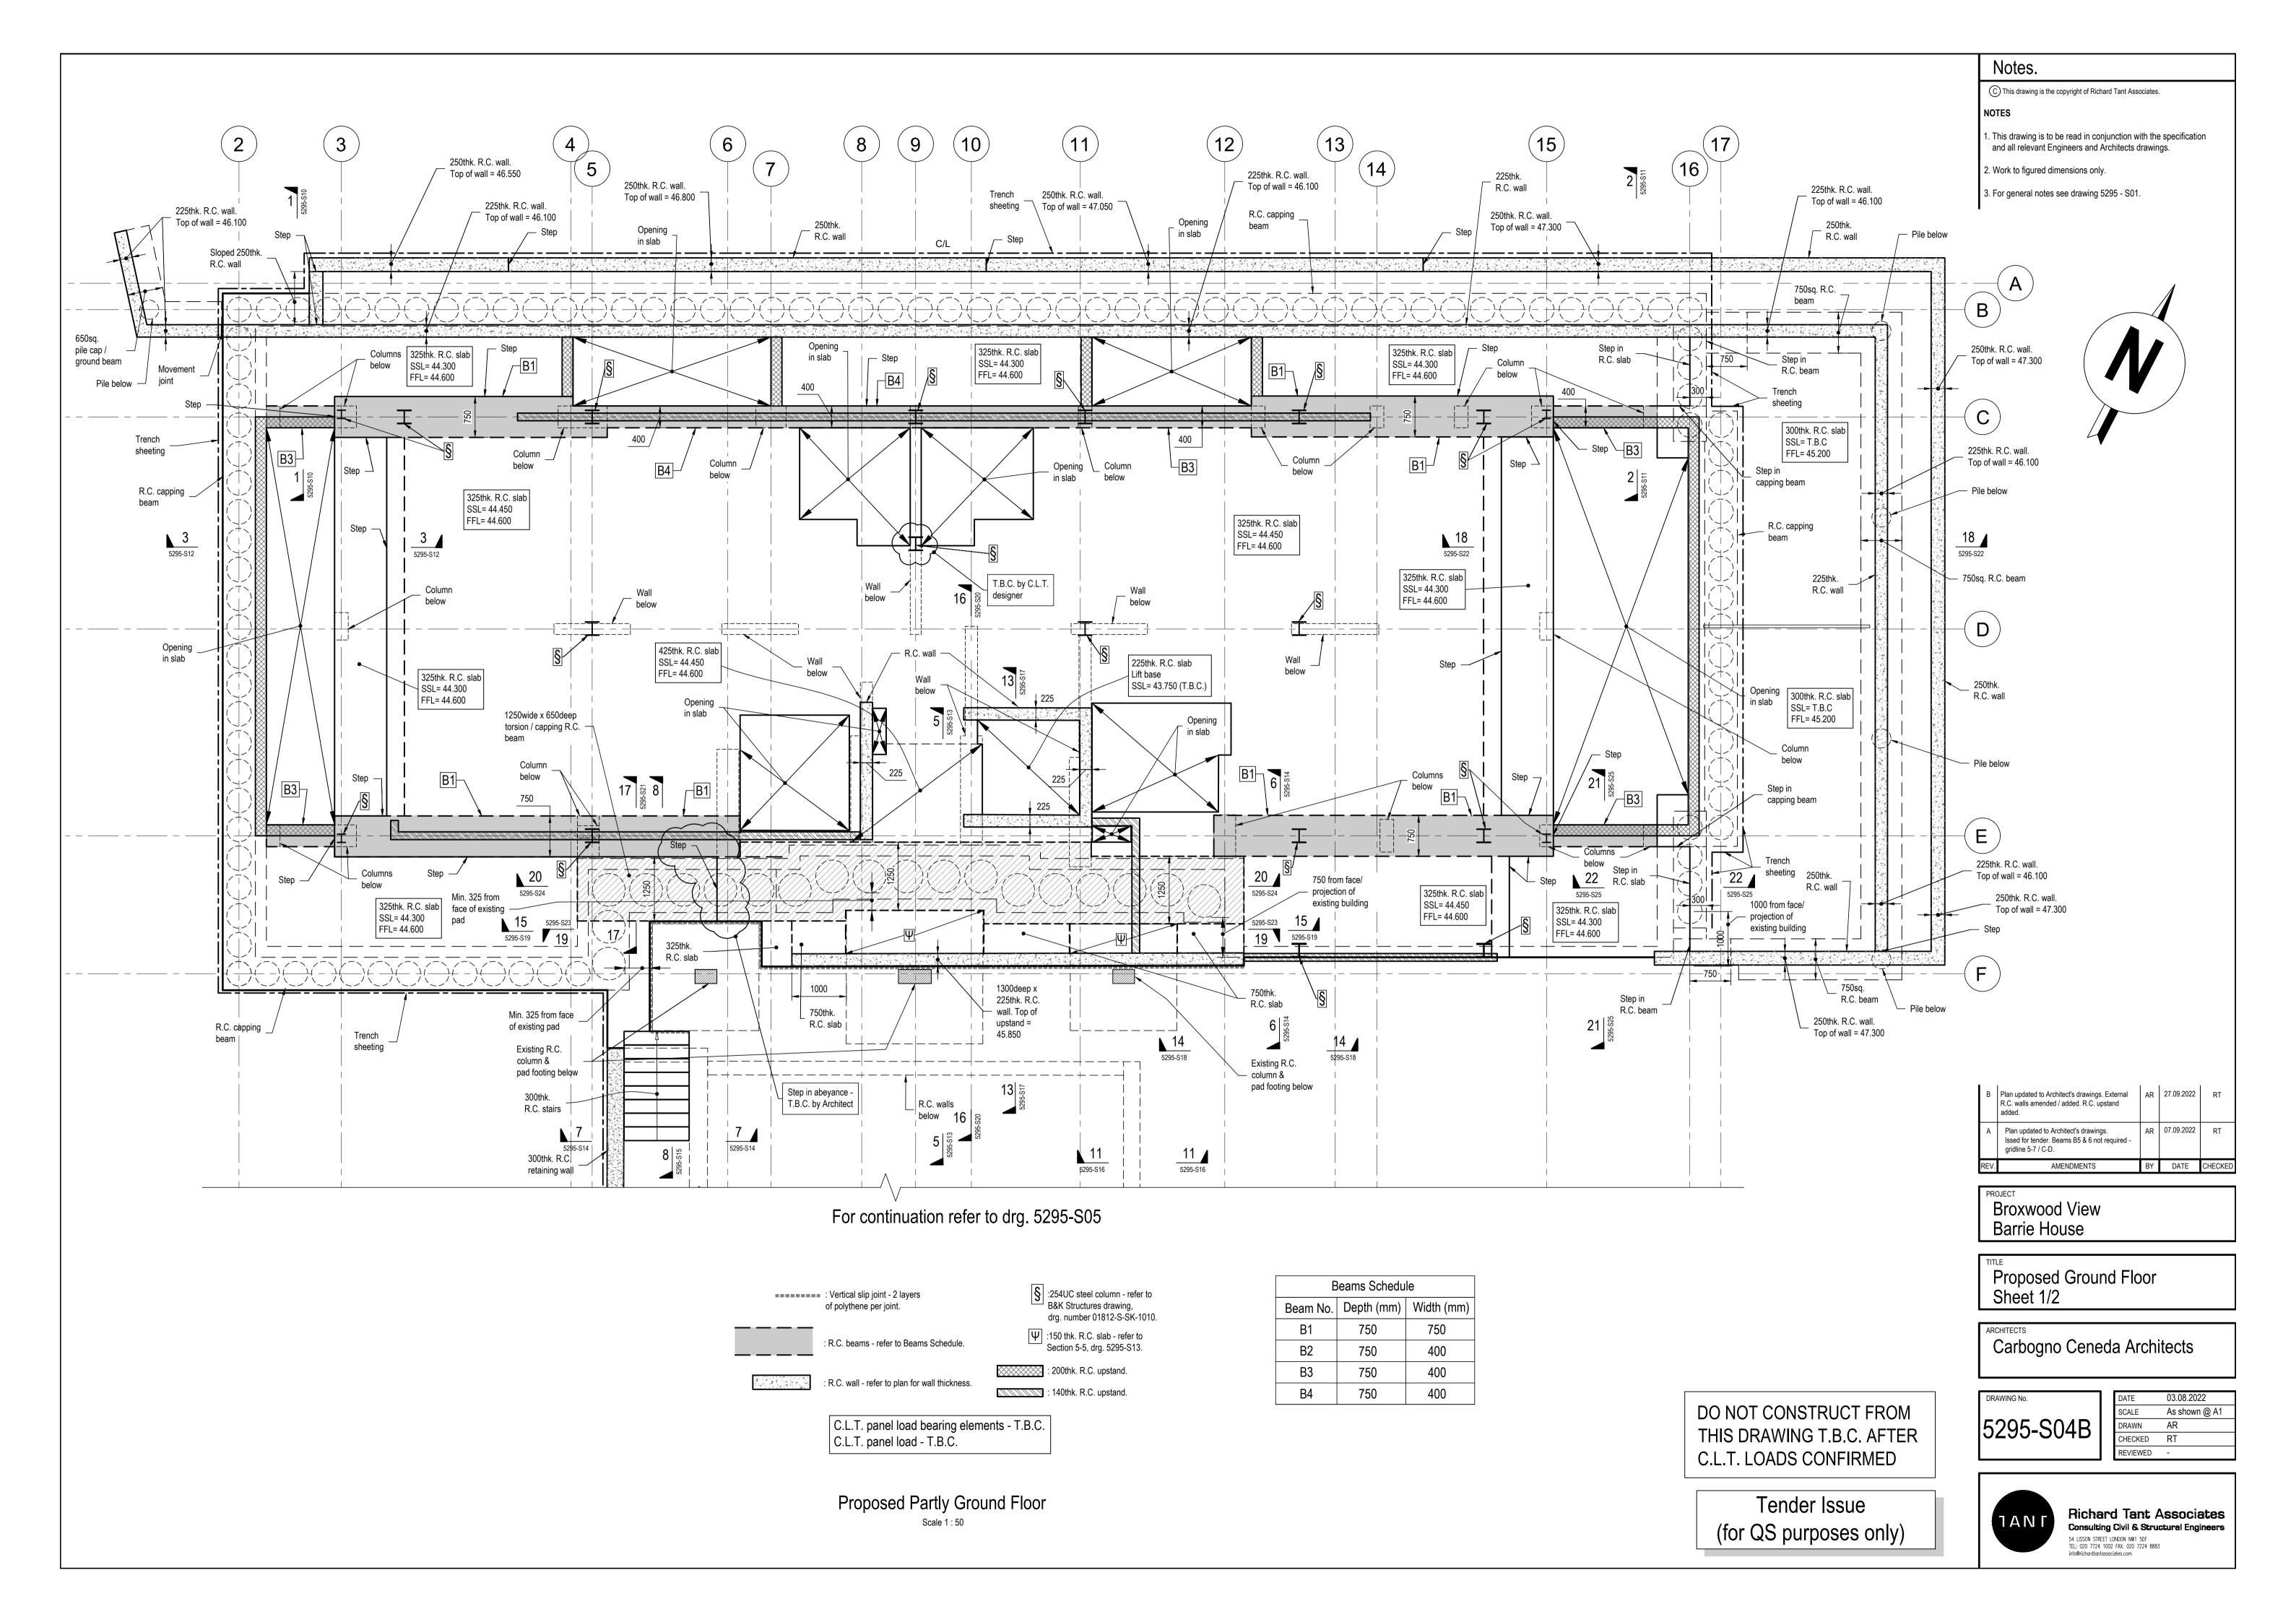

C This drawing is the copyright of Richard Tant Associates.

This drawing is to be read in conjunction with the specification and all relevant Engineers and Architects drawings.

2. Work to figured dimensions only.

3. For general notes see drawing 5295 - S01.

: R.C. wall - refer to plan for wall thickness.

Proposed Partly Ground Floor
Scale 1:50

| Α | Plan updated to Architect's drawings. Issued for tender. | AR | 07.09.2022 | RT |
|---|----------------------------------------------------------|----|------------|----|
|   |                                                          |    |            |    |
|   |                                                          |    |            |    |

PROJECT
Broxwood View Barrie House

Proposed Ground Floor Sheet 2/2

Carbogno Ceneda Architects

5295-S05A

DATE 03.08.

SCALE As sho

DRAWN AR

CHECKED RT

REVIEWED -03.08.2022 As shown @ A1

Richard Tant Associates
Consulting Civil & Structural Engineers

54 LISSON STREET LONDON NW1 5DF
TEL: 020 7724 1002 FAX: 020 7224 8883
info@richardtantassociates.com

DO NOT CONSTRUCT FROM THIS DRAWING T.B.C. AFTER C.L.T. LOADS CONFIRMED