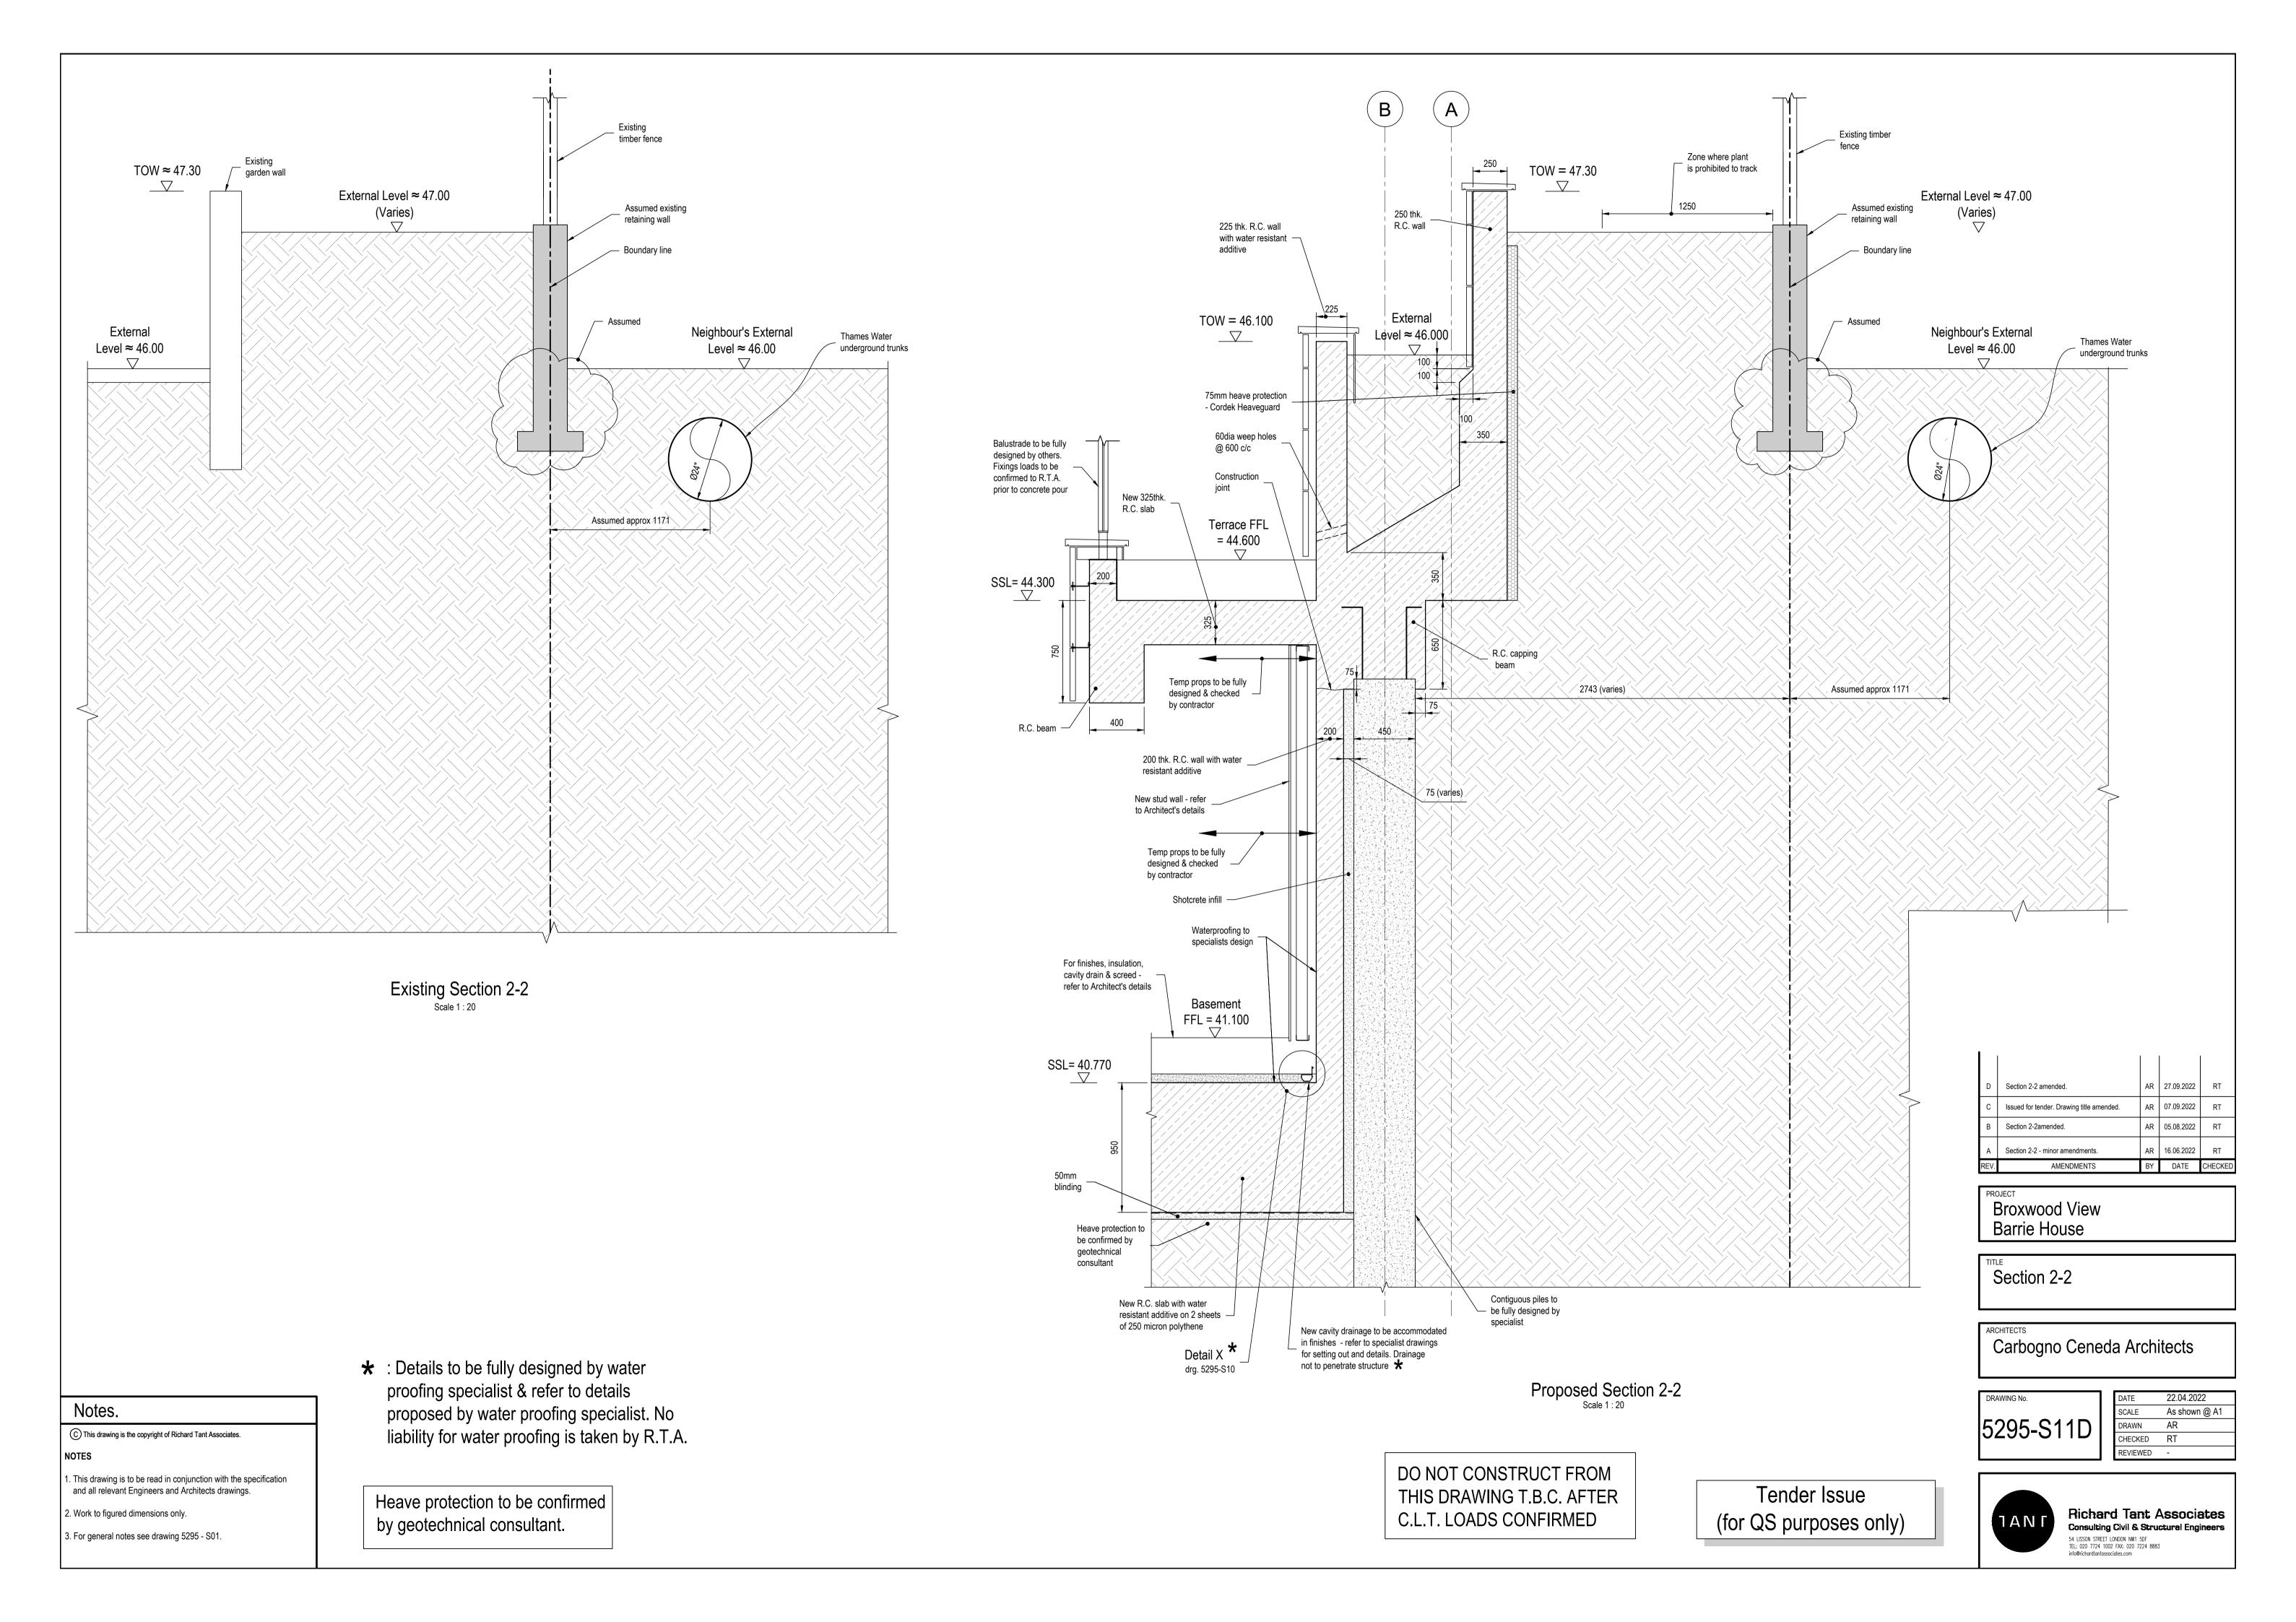

DRAWN AR

CHECKED RT

REVIEWED -

AR 07.09.2022 RT

Waterproofing to specialists design.

Section 14-14 Scale 1 : 20

Notes.

C This drawing is the copyright of Richard Tant Associates.

This drawing is to be read in conjunction with the specification and all relevant Engineers and Architects drawings.

2. Work to figured dimensions only.

3. For general notes see drawing 5295 - S01.

| С    | Issued for tender. Drawing title amended. Section 14-14 amended. | AR | 07.09.2022 | RT      |
|------|------------------------------------------------------------------|----|------------|---------|
| В    | Section 14-14 - levels amended.                                  | AR | 05.08.2022 | RT      |
| Α    | Section 14-14 amended.                                           | AR | 30.06.2022 | RT      |
| REV. | AMENDMENTS                                                       | BY | DATE       | CHECKED |

PROJECT
Broxwood View Barrie House

Section 14-14

Carbogno Ceneda Architects

DATE 16.06.

SCALE As sho

DRAWN AR

CHECKED RT

REVIEWED -As shown @ A1 5295-S18C

DO NOT CONSTRUCT FROM THIS DRAWING T.B.C. AFTER C.L.T. LOADS CONFIRMED

Tender Issue (for QS purposes only)

by geotechnical consultant.

★ : Details to be fully designed by water proofing specialist & refer to details proposed by water proofing specialist. No liability for water proofing is taken by R.T.A.