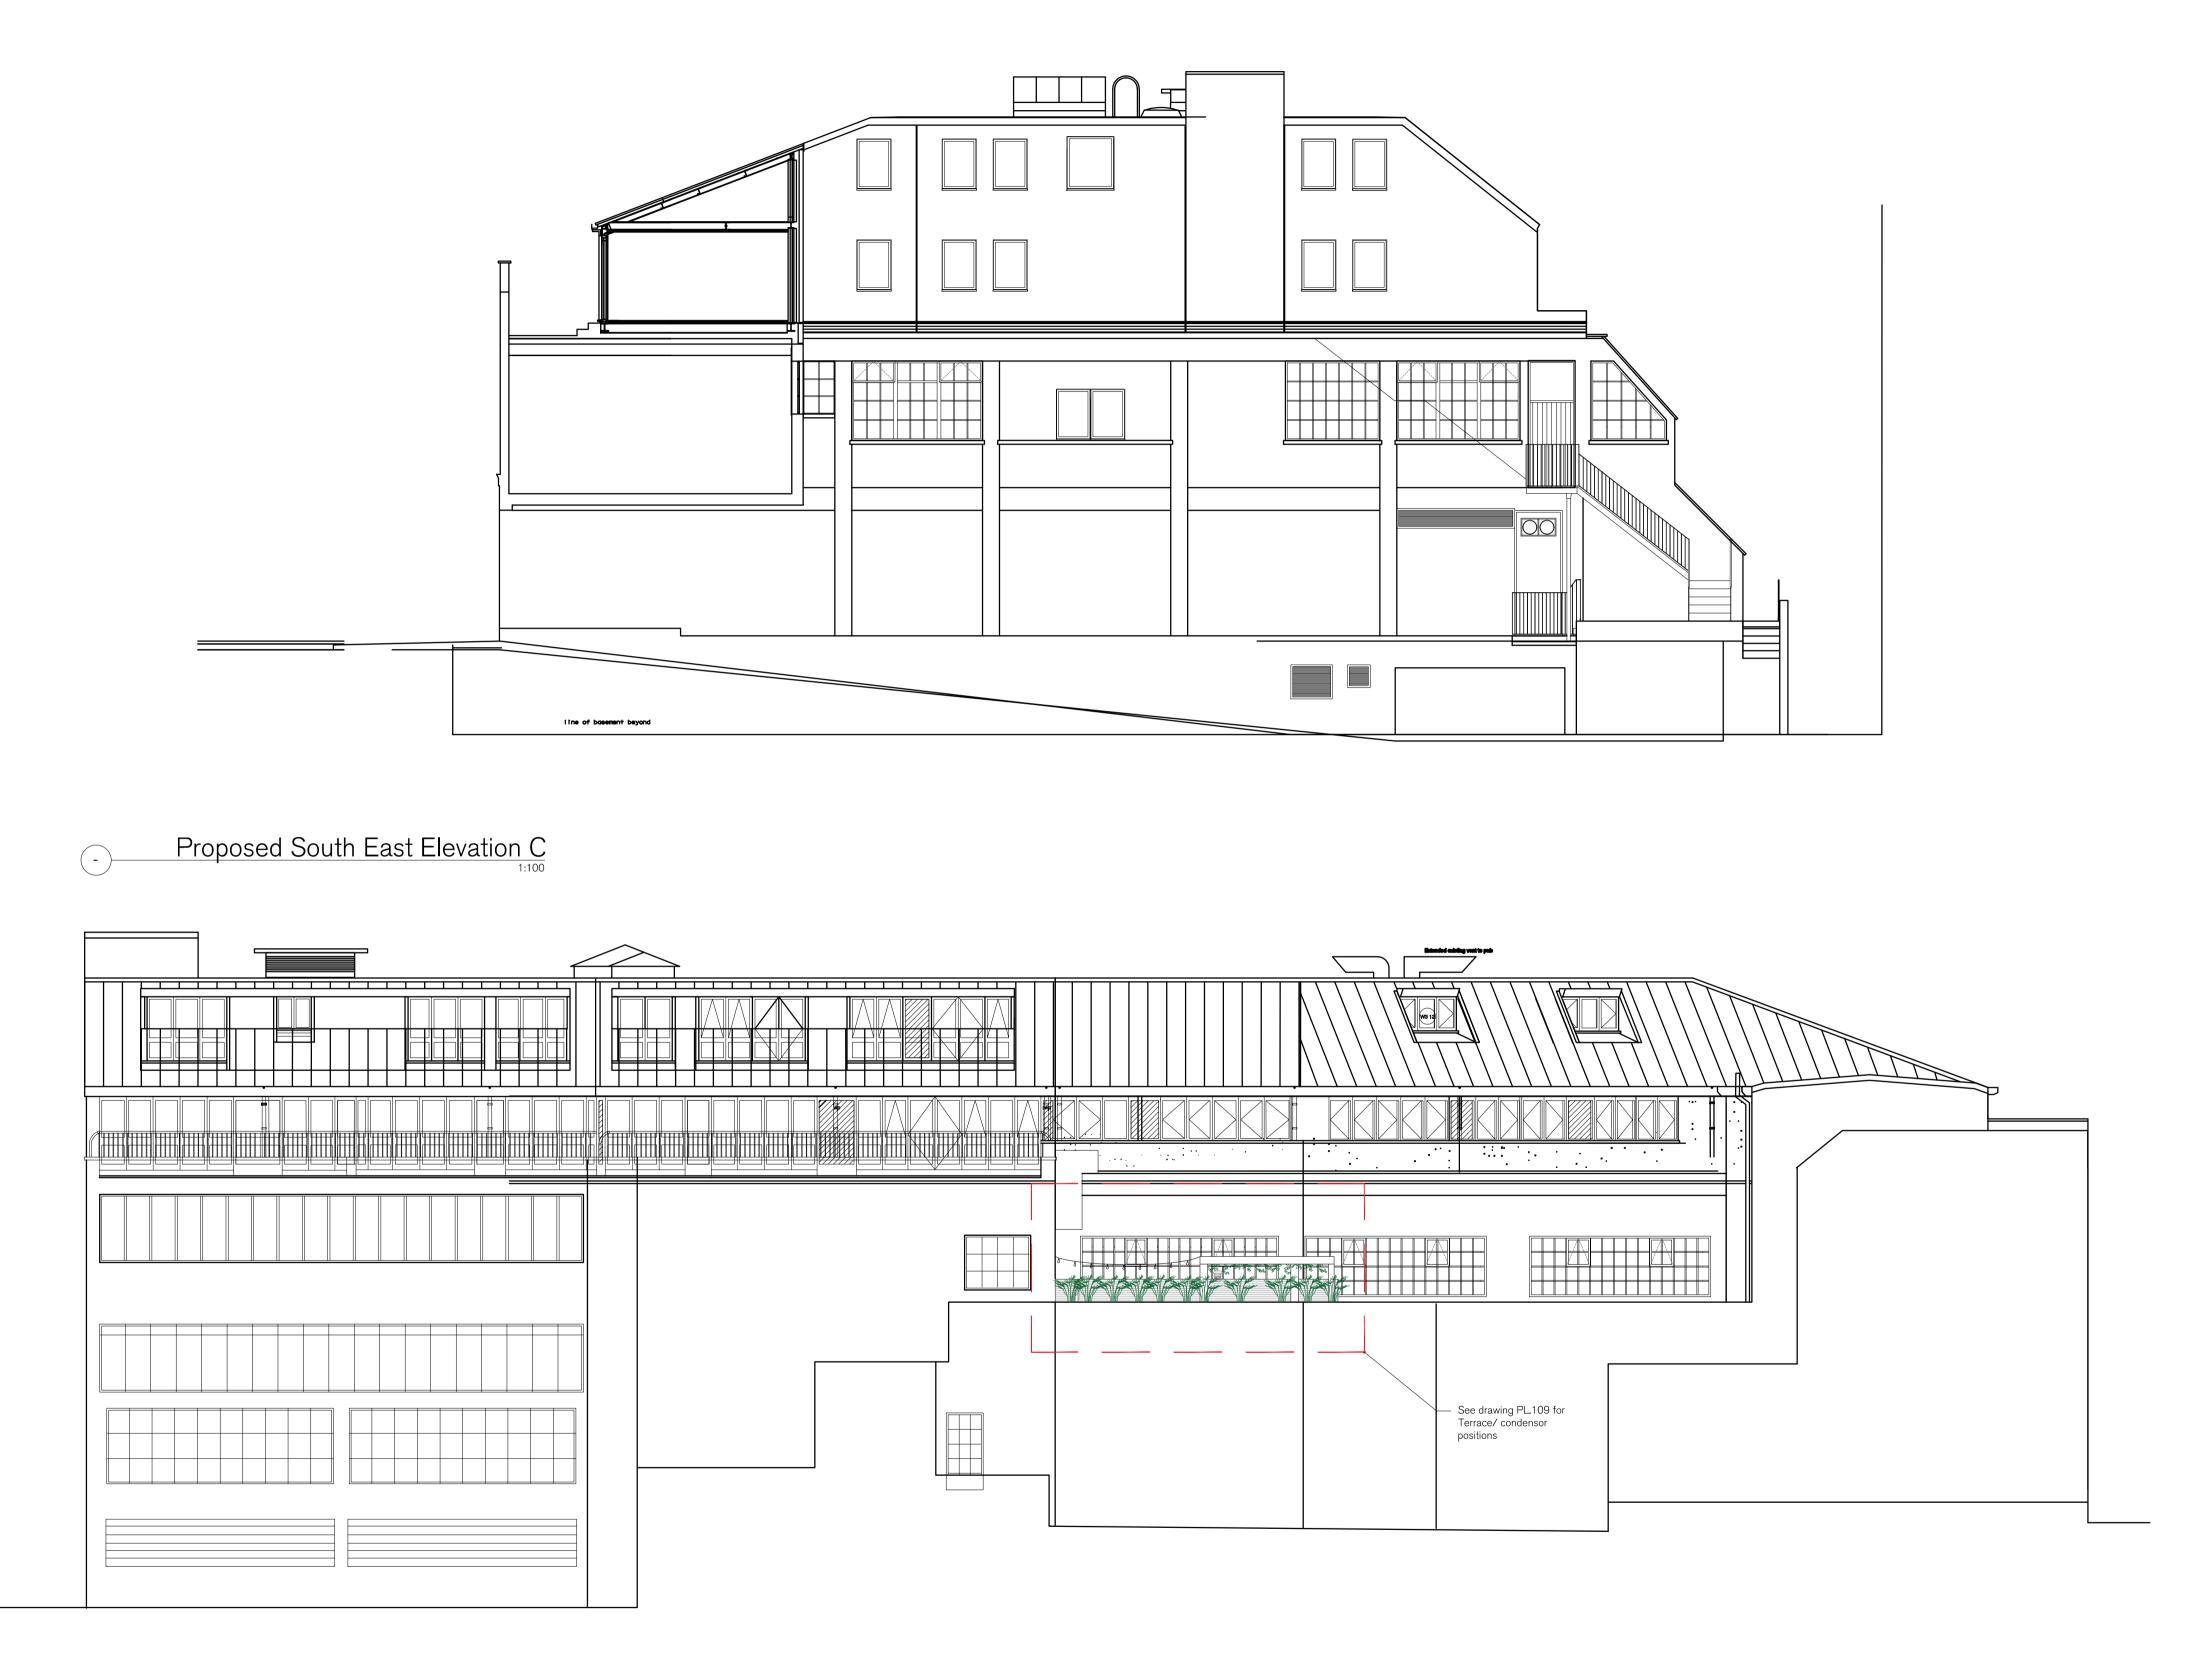

- Proposed North East (Rear) Elevation D

 $\sim 1200$  12345

SPRATLEY & PARTNERS 7 CENTENARY BUSINESS PARK, STATION ROAD, HENLEY-ON-THAMES, OXFORDSHIRE RG9 1DS . 01491 411277 ISSUED ONLY FOR THE PURPOSE INDICATED. THIS DRAWING TO BE READ IN CONJUNCTION WITH ALL CONSULTANTS INFORMATION. ALL DIMENSIONS TO BE CHECKED ON SITE. DO NOT SCALE. THIS DRAWING IS COPYRIGHT.

PROJECT 128 Albert Street Camden NW1 7NE

Threadneedle Pensions Ltd.

CLIENT

DESCRIPTION Elevations

| DATE<br>May 2023   | SCALE       |
|--------------------|-------------|
| status<br>PLANNING |             |
| drawn<br>TR        | CHECH<br>RK |