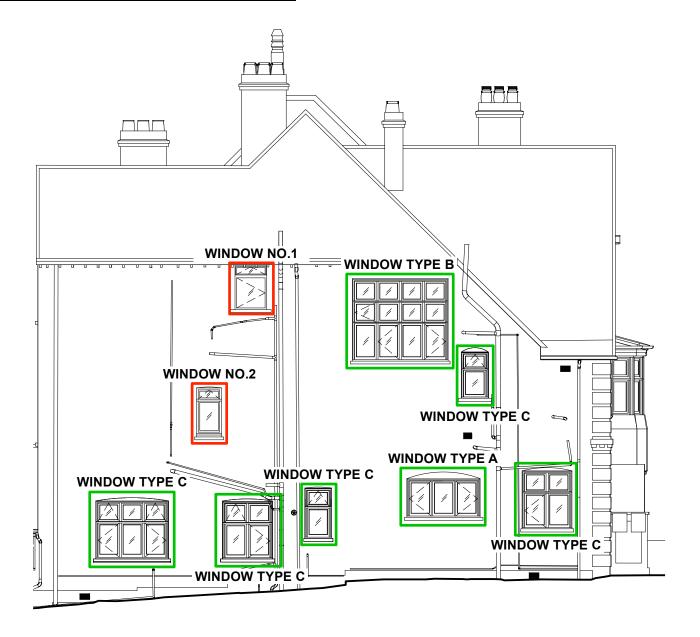

## **SUMMARY OF PROPOSALS**

All windows on this rear elevation are not visible from the street.

All windows on this side elevation are not visible from the street.

KEY

Existing non-original windows to be replaced with slimline double glazing units in traditional joinery.

Existing window glazing to be replaced with thermally insulated single glazing (Histoglass Mono Laminate).

P2 14.11.23 Issued for Planning P2

rev date note constrained crowing copyright tff architects in