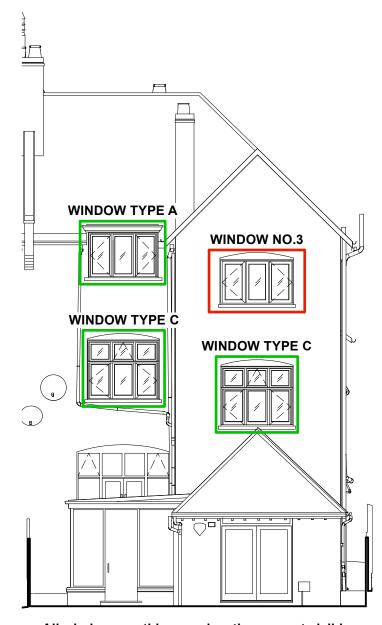

## **SUMMARY OF PROPOSALS**

All windows on this rear elevation are not visible from the street.

All windows on this side elevation are not visible from the street.

KEY

Existing non-original windows to be replaced with slimline double glazing units in traditional joinery.

Existing window glazing to be replaced with thermally insulated single glazing (Histoglass Mono Laminate).

P2 14.11.23 Issued for Planning P2

rev date note constrained crowing copyright tff architects in