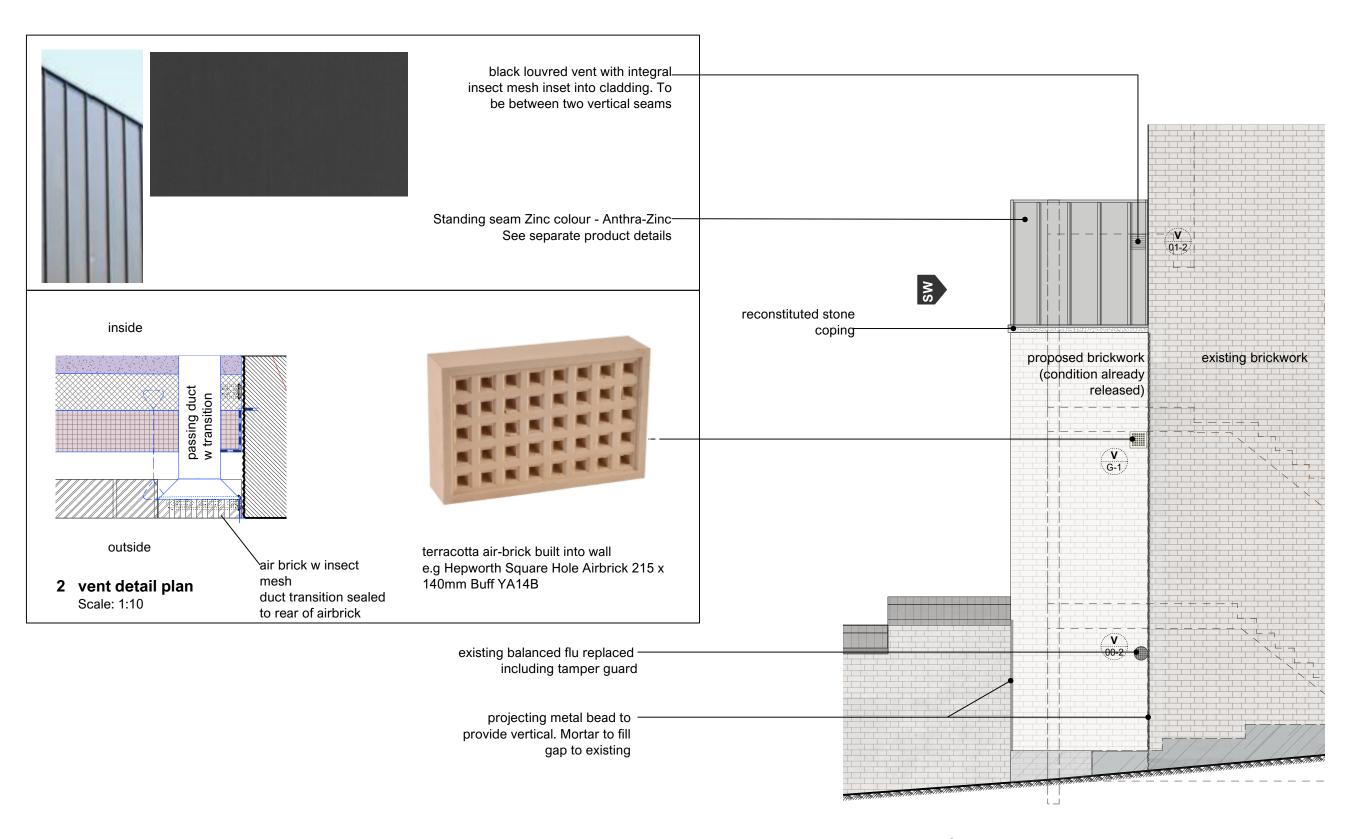

## 1 Gable Elevation [Part] Scale: 1:50

| Citizen Architects www.citizenarchitects.eu   tel: 020 3865 1453 | Level of Detail:<br>1st Issued: | Design<br>31.03.2021 | Scale:<br>Size: | many<br>A3 |
|------------------------------------------------------------------|---------------------------------|----------------------|-----------------|------------|
| Project & Site Address:                                          | Sheet Title:                    |                      | _i              |            |
| Wildwood Residence 1 Wildwood Terrace, London, UK, NW3           | Gable El                        | evation [par         | t] Deta         | ails       |
| 7HT                                                              | Proposed                        |                      |                 |            |
| Client:<br>A&M                                                   | Project No: <b>057WT</b>        | Locator: Typ         | e: Num          |            |