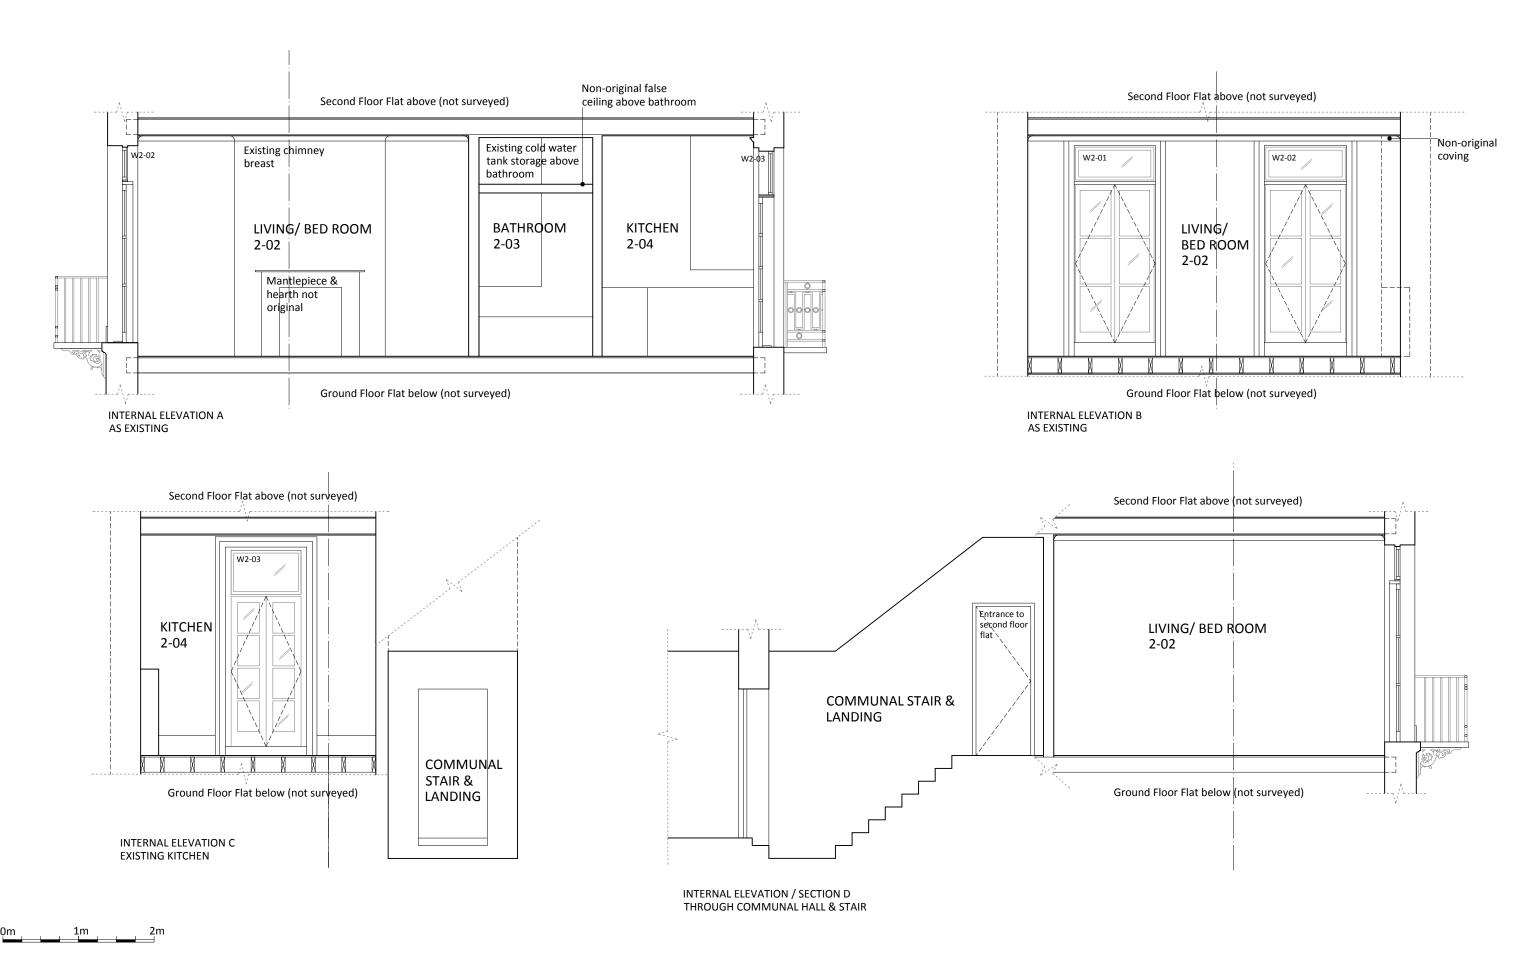

| Project |                                                    | _ |
|---------|----------------------------------------------------|---|
|         | FIRST FLOOR FLAT, 60 FORTESS ROAD, LONDON, NW5 2HG |   |
|         |                                                    |   |

| Date       | 13/11/2023 | Title                           |        |
|------------|------------|---------------------------------|--------|
| Drawn by   | ND         | INTERIOR ELEVATIONS A, B, C & D |        |
| Checked by | ND         | AS EXISTING                     |        |
| Scale      | 1:50 @ A3  | Drawing No. 1075 ASU 002        | Rev. A |