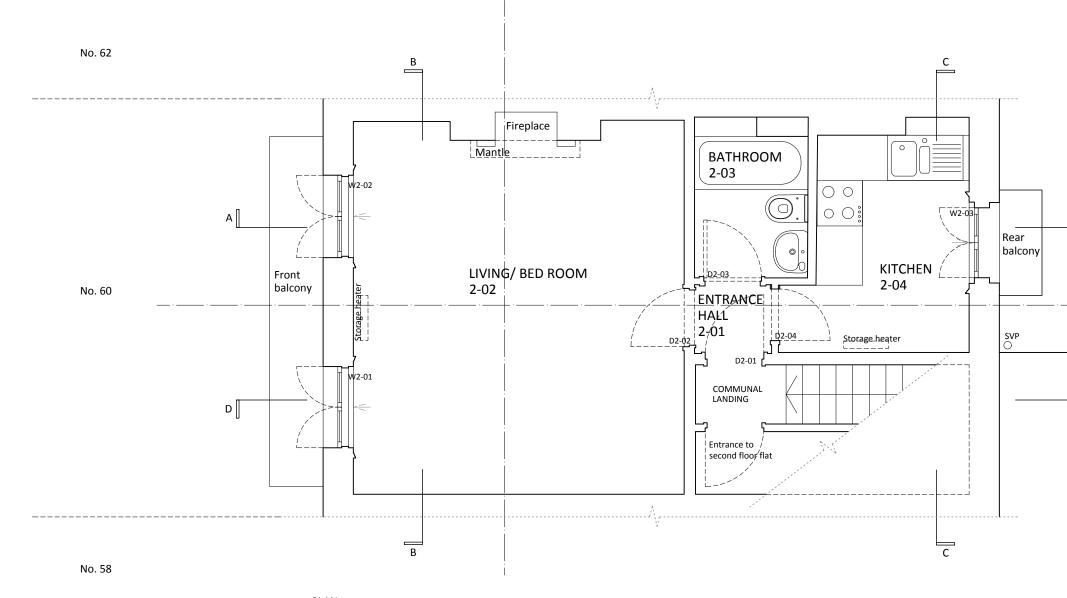

Notes

Revision Note Date Revision Note Date Project 17/11/23 Issued for information FIRST FLOOR FLAT, 60 FORTESS ROAD, LONDON, NW5 2HG All setting out of work to be checked before work commences. А Any errors to be reported to the  $\ensuremath{\mathsf{Architect}}$  before any further work is carried out. 13/11/2023 Date Title Work only to measured dimensions, do not scale. FIRST FLOOR PLAN AS EXISTING ND Drawn by All work to be in accordance with the relevant  $\ensuremath{\mathsf{Building}}\xspace$  Regulations. Checked by ND **ISSUED FOR INFORMATION** Scale 1:50 @ A3 Drawing No. 1075 ASU 001