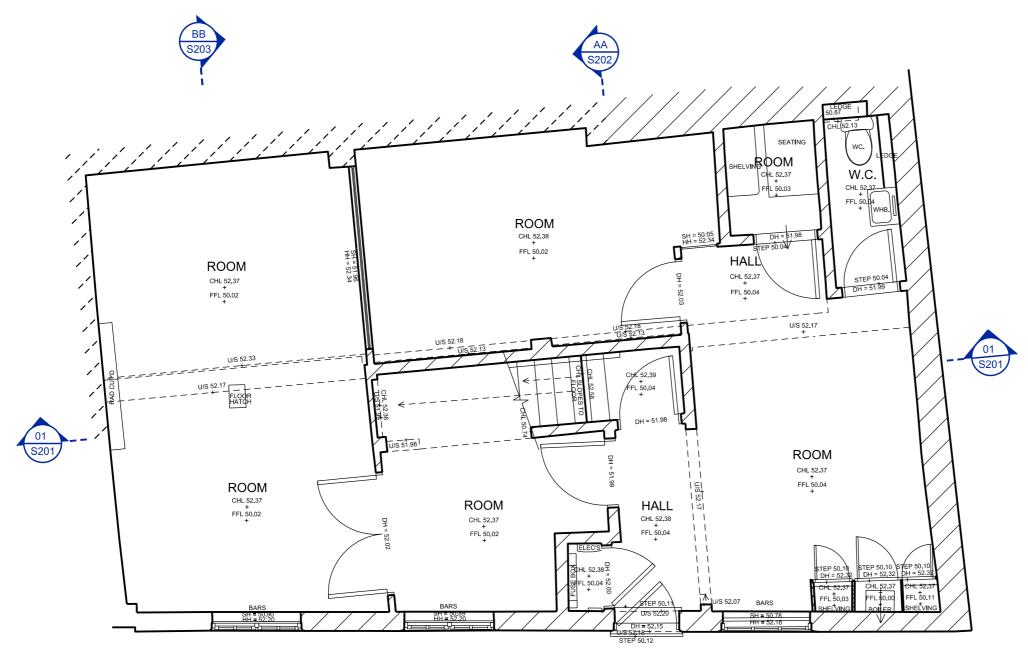

# TOTEM STUDIO LONDON

EXISTING SECTION 01 title S201 dwg no. P2 rev 20.09.23 date 1:50 @A3 scale

ZACK EYES 15 Warren Mews W1T 6AZ London