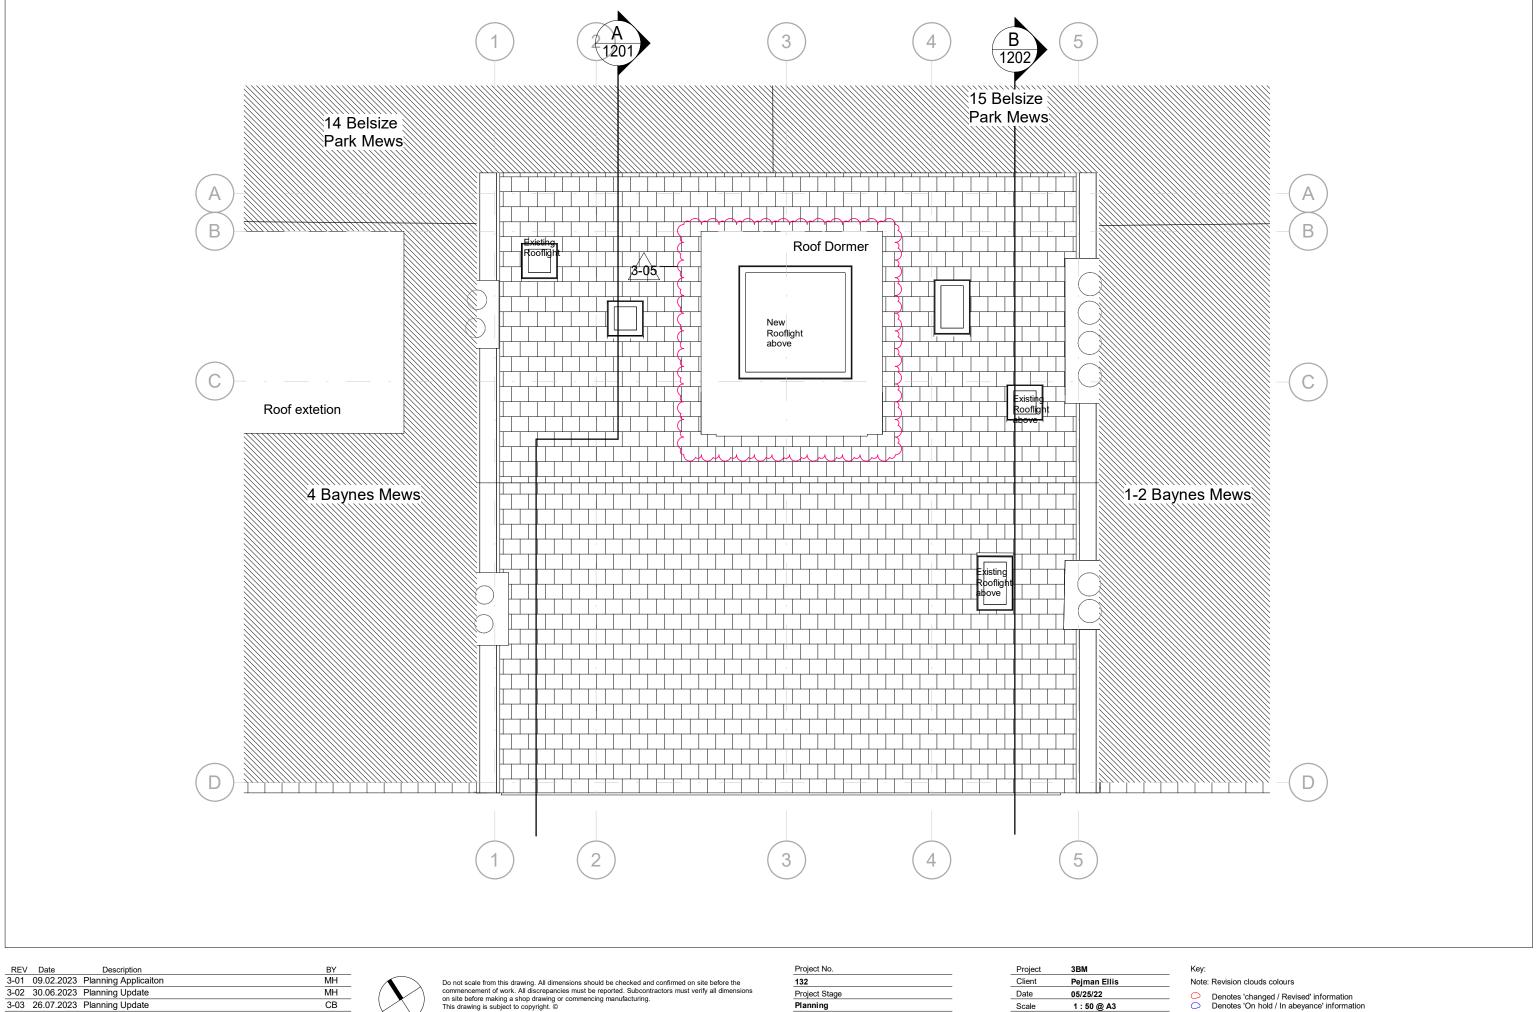

|   | 1 |   |
|---|---|---|
| / | / | 7 |

2.50m

| Project     | 3BM              |
|-------------|------------------|
| Client      | Pejman Ellis     |
| Date        | 05/25/22         |
| Scale       | 1:50 @ A3        |
| Drawing No. | 3BM-1104         |
| Title       | Proposed RF Plan |
|             |                  |