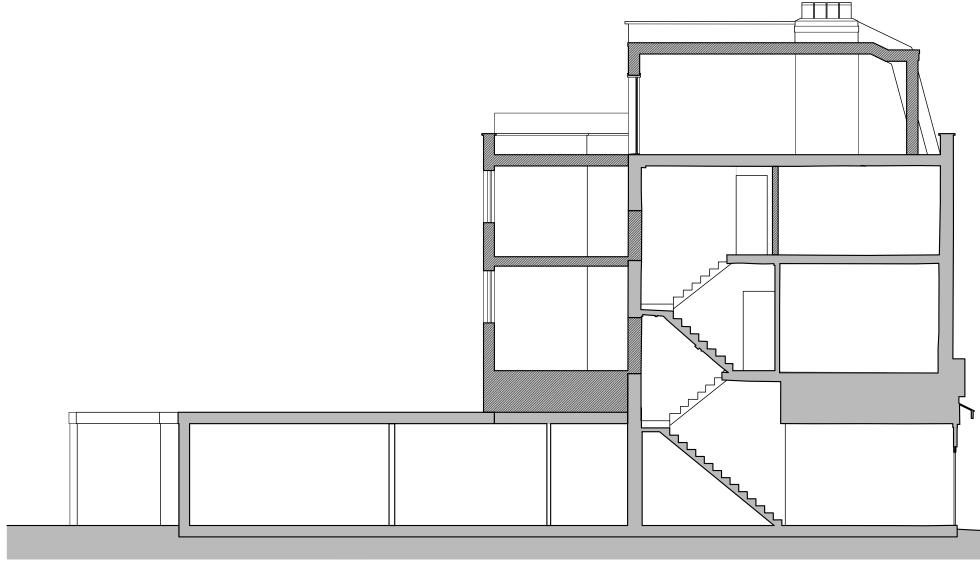

Proposed Section Scale 1:100 @ A3

| Issued For                                | Rev. Description | Date | Signed | Checked | A3 Scale | <b>I</b>                       |          | Drawn by | Checked by | 1                                         |                         |           |  |
|-------------------------------------------|------------------|------|--------|---------|----------|--------------------------------|----------|----------|------------|-------------------------------------------|-------------------------|-----------|--|
| PLANNING                                  |                  |      |        |         | 1:100@   | D@A3 2                         | 25.10.23 | AL       | ME         |                                           | 113 Fore Street, Hertfo |           |  |
| Canada Natas                              | <del>1</del>     |      |        |         |          | Drawing Title Proposed Section |          |          |            | Hertfordshire, SG14 1AS T - 07764 496 345 |                         |           |  |
| General Notes:                            |                  |      |        |         | -1000    | phosen ser                     | Ction    |          |            | ,  • ▼ • <del>-</del>                     | E - info@me-architec    | cts.co.uk |  |
| THIS DRAWING HAS BEEN PREPARED BY MICHAEL |                  |      |        |         |          |                                |          |          |            | ARCHITECT                                 | T S                     |           |  |
| EALES ARCHITECTS AND THE DATA CONTAINED   |                  |      |        |         |          |                                |          |          |            | 1                                         |                         |           |  |
| HEREIN MAY BE USED OR REPRODUCED ONLY     |                  |      |        |         | Project  | t<br>I Kantiah T               | Ta D.    | 4        |            | Project no.                               | Drawing no.             | Revision  |  |
| WITH MICHAEL EALES ARCHITECTS' APPROVAL.  |                  |      |        |         | I I      | Kentish T                      |          | oau      |            | 1 <b>1</b> '                              |                         | Nevision  |  |
|                                           |                  |      |        |         | Lond     | ndon NW5                       | 2.JT     |          |            | 23/228                                    | 231                     | UU        |  |