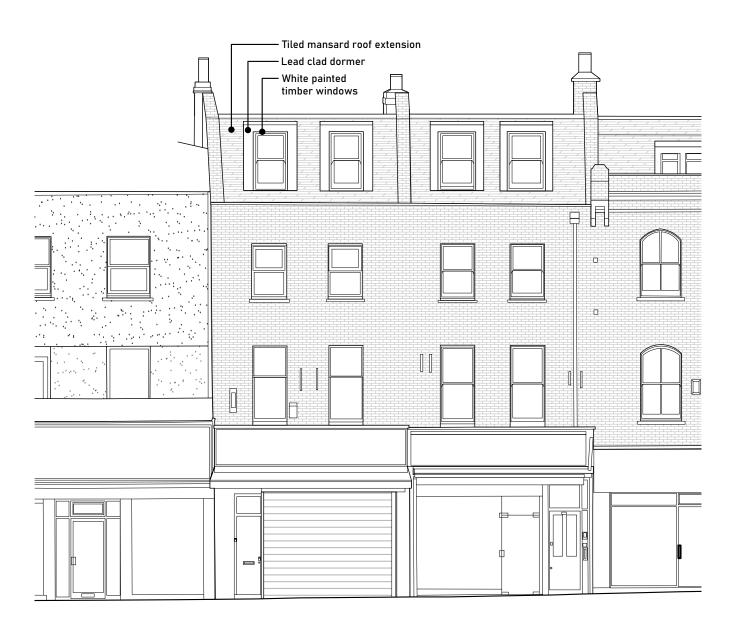

Proposed Front Elevation Scale 1:100 @ A3

Proposed Rear Elevation Scale 1:100 @ A3

Anthracite PPC Cladding -

Anthracite -

| Issued For                                                                     | Rev          | . Description | Date | Signed | Checked | A3 Scale<br>1:100@A3 | Date 25.10.23       | Drawn by | Checked by<br>ME |             | _                                                  |          |  |
|--------------------------------------------------------------------------------|--------------|---------------|------|--------|---------|----------------------|---------------------|----------|------------------|-------------|----------------------------------------------------|----------|--|
| PLANNING                                                                       | _            |               |      |        |         | Drawing Title        | 25.10.25            | AL       | ME               |             | 113 Fore Street, Hertfor<br>Hertfordshire, SG14 1A |          |  |
| General Notes:                                                                 |              |               |      |        |         |                      | Proposed Elevations |          |                  | IVI_        |                                                    |          |  |
| THIS DRAWING HAS BEEN PREPARED BY MICHAE                                       | -            |               |      |        |         |                      |                     |          |                  | ARCHITECT   | E - info@me-architects S                           | ts.co.uk |  |
| EALES ARCHITECTS AND THE DATA CONTAINED                                        |              |               |      |        |         | Project              | Project             |          |                  |             | - L                                                |          |  |
| HEREIN MAY BE USED OR REPRODUCED ONLY WITH MICHAEL EALES ARCHITECTS' APPROVAL. |              |               |      |        |         | 243 Kent             | ish Town Ro         | ad       |                  | Project no. | Drawing no.                                        | Revision |  |
| WITH MICHAEL LALES ANOTHER IS AT INOVAL.                                       | <b>_</b>   ∟ |               |      |        |         | London I             | NW5 2JT             |          |                  | 23/228      | 221                                                | 00       |  |