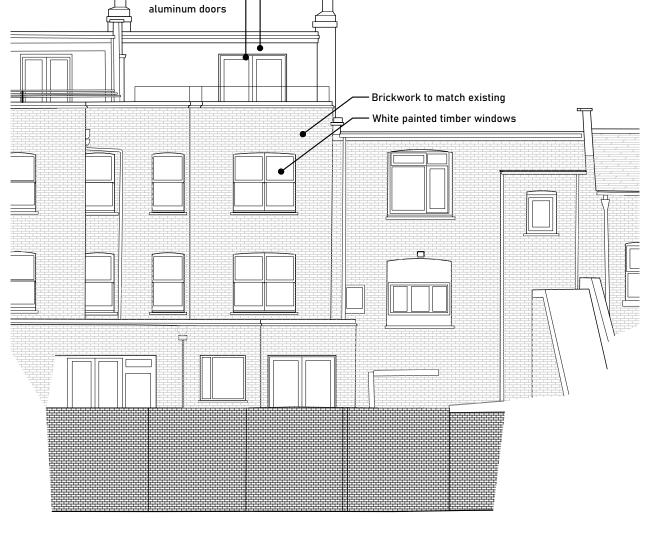

Proposed Front Elevation Scale 1:100 @ A3

Proposed Rear Elevation Scale 1:100 @ A3

Anthracite PPC Cladding -

Anthracite -

| Issued For                                                                     | Rev          | . Description | Date | Signed | Checked | A3 Scale<br>1:100@A3 | Date 25.10.23       | Drawn by | Checked by<br>ME |             | _                                                  |          |  |
|--------------------------------------------------------------------------------|--------------|---------------|------|--------|---------|----------------------|---------------------|----------|------------------|-------------|----------------------------------------------------|----------|--|
| PLANNING                                                                       | _            |               |      |        |         | Drawing Title        | 25.10.25            | AL       | ME               |             | 113 Fore Street, Hertfor<br>Hertfordshire, SG14 1A |          |  |
| General Notes:                                                                 |              |               |      |        |         |                      | Proposed Elevations |          |                  | IVI_        |                                                    |          |  |
| THIS DRAWING HAS BEEN PREPARED BY MICHAE                                       | -            |               |      |        |         |                      |                     |          |                  | ARCHITECT   | E - info@me-architects S                           | ts.co.uk |  |
| EALES ARCHITECTS AND THE DATA CONTAINED                                        |              |               |      |        |         | Project              | Project             |          |                  |             | - L                                                |          |  |
| HEREIN MAY BE USED OR REPRODUCED ONLY WITH MICHAEL EALES ARCHITECTS' APPROVAL. |              |               |      |        |         | 243 Kent             | ish Town Ro         | ad       |                  | Project no. | Drawing no.                                        | Revision |  |
| WITH MICHAEL LALES ANOTHER IS AT INOVAL.                                       | <b>_</b>   ∟ |               |      |        |         | London I             | NW5 2JT             |          |                  | 23/228      | 221                                                | 00       |  |