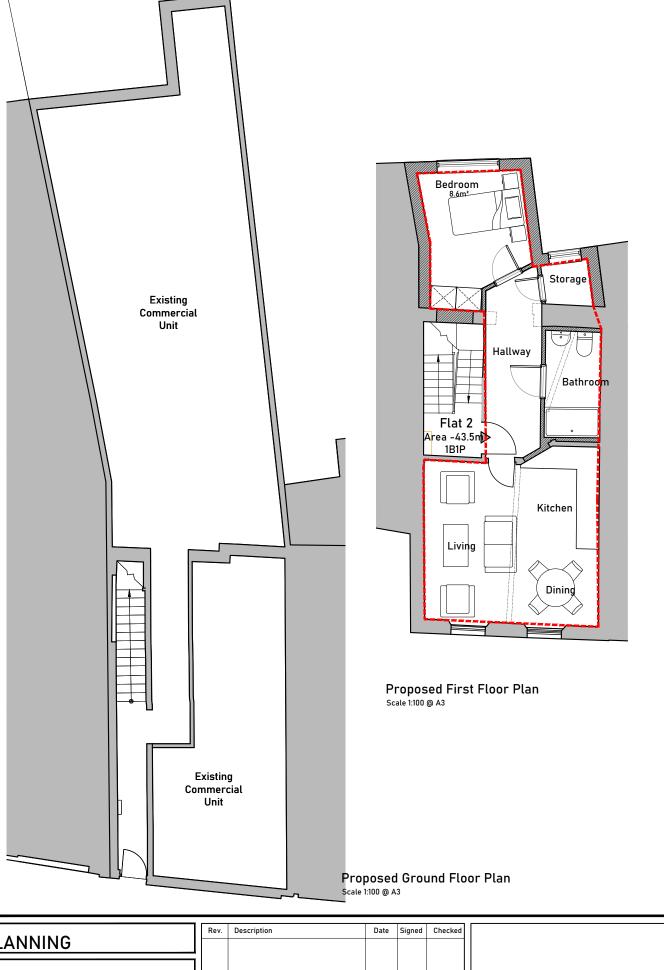

Proposed Roof Plan Scale 1:100 @ A3

0 5m

| PLANNING                                                                       | Rev. | Description | Date | Signed Checke |  | A3 Scale                              | Date       | Drawn by | Checked by |                   |                                             |           |
|--------------------------------------------------------------------------------|------|-------------|------|---------------|--|---------------------------------------|------------|----------|------------|-------------------|---------------------------------------------|-----------|
|                                                                                |      |             |      |               |  | 1:100@A3                              | 25.10.23   | AL       | ME         | N A =             | 113 Fore Street, Her<br>Hertfordshire, SG14 |           |
| General Notes:                                                                 |      |             |      |               |  | Drawing Title     Proposed Floorplans |            |          |            | T - 07764 496 345 |                                             |           |
| THIS DRAWING HAS BEEN PREPARED BY MICHAEL                                      |      |             |      |               |  |                                       |            |          |            | ARCHITECT         | E - info@me-archite                         | itects.co |
| EALES ARCHITECTS AND THE DATA CONTAINED                                        |      |             |      |               |  | Project                               |            |          |            |                   |                                             |           |
| HEREIN MAY BE USED OR REPRODUCED ONLY WITH MICHAEL EALES ARCHITECTS' APPROVAL. |      |             |      |               |  | 243 Kenti                             | sh Town Ro | oad      |            | Project no.       | Drawing no.                                 |           |
| WITH PROTACE CALCS ARCHITECTS AFFROVAL.                                        |      |             |      |               |  | London N                              | W5 2JT     |          |            | 23/228            | 201                                         |           |