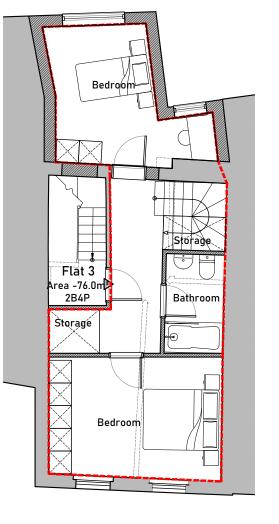

Proposed Roof Plan Scale 1:100 @ A3

0 5m

| PLANNING                                                                       | Rev. | Description | Date | Signed Checke |  | A3 Scale                              | Date       | Drawn by | Checked by |                   |                                             |           |
|--------------------------------------------------------------------------------|------|-------------|------|---------------|--|---------------------------------------|------------|----------|------------|-------------------|---------------------------------------------|-----------|
|                                                                                |      |             |      |               |  | 1:100@A3                              | 25.10.23   | AL       | ME         | N A =             | 113 Fore Street, Her<br>Hertfordshire, SG14 |           |
| General Notes:                                                                 |      |             |      |               |  | Drawing Title     Proposed Floorplans |            |          |            | T - 07764 496 345 |                                             |           |
| THIS DRAWING HAS BEEN PREPARED BY MICHAEL                                      |      |             |      |               |  |                                       |            |          |            | ARCHITECT         | E - info@me-archite                         | itects.co |
| EALES ARCHITECTS AND THE DATA CONTAINED                                        |      |             |      |               |  | Project                               |            |          |            |                   |                                             |           |
| HEREIN MAY BE USED OR REPRODUCED ONLY WITH MICHAEL EALES ARCHITECTS' APPROVAL. |      |             |      |               |  | 243 Kenti                             | sh Town Ro | oad      |            | Project no.       | Drawing no.                                 |           |
| WITH PROTACE CALCS ARCHITECTS AFFROVAL.                                        |      |             |      |               |  | London N                              | W5 2JT     |          |            | 23/228            | 201                                         |           |