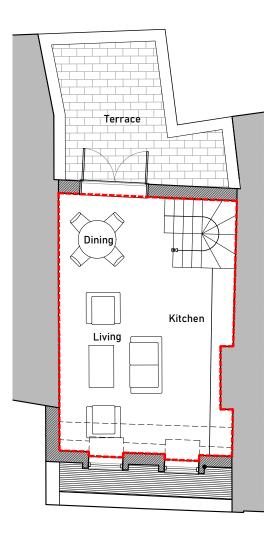

Proposed Roof Plan Scale 1:100 @ A3

0 5m

| PLANNING                                                                       | Rev. | Description | Date | Signed Checke |  | A3 Scale                              | Date       | Drawn by | Checked by |                   |                                             |           |
|--------------------------------------------------------------------------------|------|-------------|------|---------------|--|---------------------------------------|------------|----------|------------|-------------------|---------------------------------------------|-----------|
|                                                                                |      |             |      |               |  | 1:100@A3                              | 25.10.23   | AL       | ME         | N A =             | 113 Fore Street, Her<br>Hertfordshire, SG14 |           |
| General Notes:                                                                 |      |             |      |               |  | Drawing Title     Proposed Floorplans |            |          |            | T - 07764 496 345 |                                             |           |
| THIS DRAWING HAS BEEN PREPARED BY MICHAEL                                      |      |             |      |               |  |                                       |            |          |            | ARCHITECT         | E - info@me-archite                         | itects.co |
| EALES ARCHITECTS AND THE DATA CONTAINED                                        |      |             |      |               |  | Project                               |            |          |            |                   |                                             |           |
| HEREIN MAY BE USED OR REPRODUCED ONLY WITH MICHAEL EALES ARCHITECTS' APPROVAL. |      |             |      |               |  | 243 Kenti                             | sh Town Ro | oad      |            | Project no.       | Drawing no.                                 |           |
| WITH PROTACE CALCS ARCHITECTS AFFROVAL.                                        |      |             |      |               |  | London N                              | W5 2JT     |          |            | 23/228            | 201                                         |           |