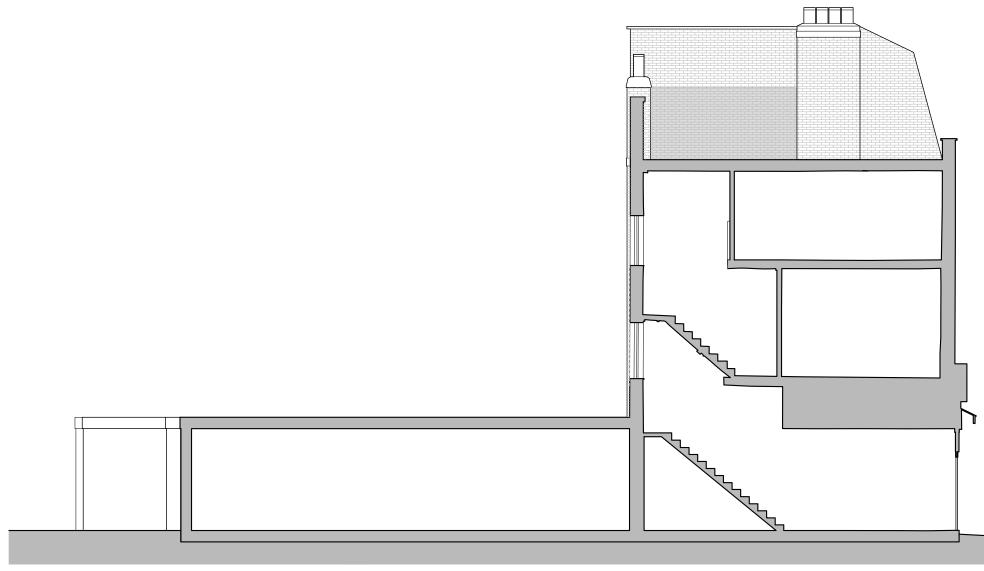

Existing Section
Scale 1:100 @ A3

| Issued For                                | Rev. | Description | Date | Signed | Checked                | A3 Scale                       | Date     | Drawn by | Checked by |             |                                             |    |
|-------------------------------------------|------|-------------|------|--------|------------------------|--------------------------------|----------|----------|------------|-------------|---------------------------------------------|----|
| PLANNING                                  |      |             |      |        |                        | 1:100@A3                       | 25.10.23 | 3 AL     | ME         | IJ N ⊿ ┺    | 113 Fore Street, Her<br>Hertfordshire, SG14 |    |
| General Notes:                            |      |             |      |        | Drawing Title Existing | Drawing Title Existing Section |          |          |            |             |                                             |    |
| THIS DRAWING HAS BEEN PREPARED BY MICHAEL |      |             |      |        |                        |                                |          |          |            | ARCHITECT   | E - info@me-archite                         | ec |
| EALES ARCHITECTS AND THE DATA CONTAINED   |      |             |      |        |                        | Project                        |          |          |            | - L         |                                             | _  |
| HEREIN MAY BE USED OR REPRODUCED ONLY     |      |             |      |        |                        | 243 Kent                       | ish Town | Road     |            | Project no. | Drawing no.                                 |    |
| WITH MICHAEL EALES ARCHITECTS' APPROVAL.  |      |             |      |        |                        | London N                       | JW5 2.JT |          |            | 23/228      | 131                                         |    |