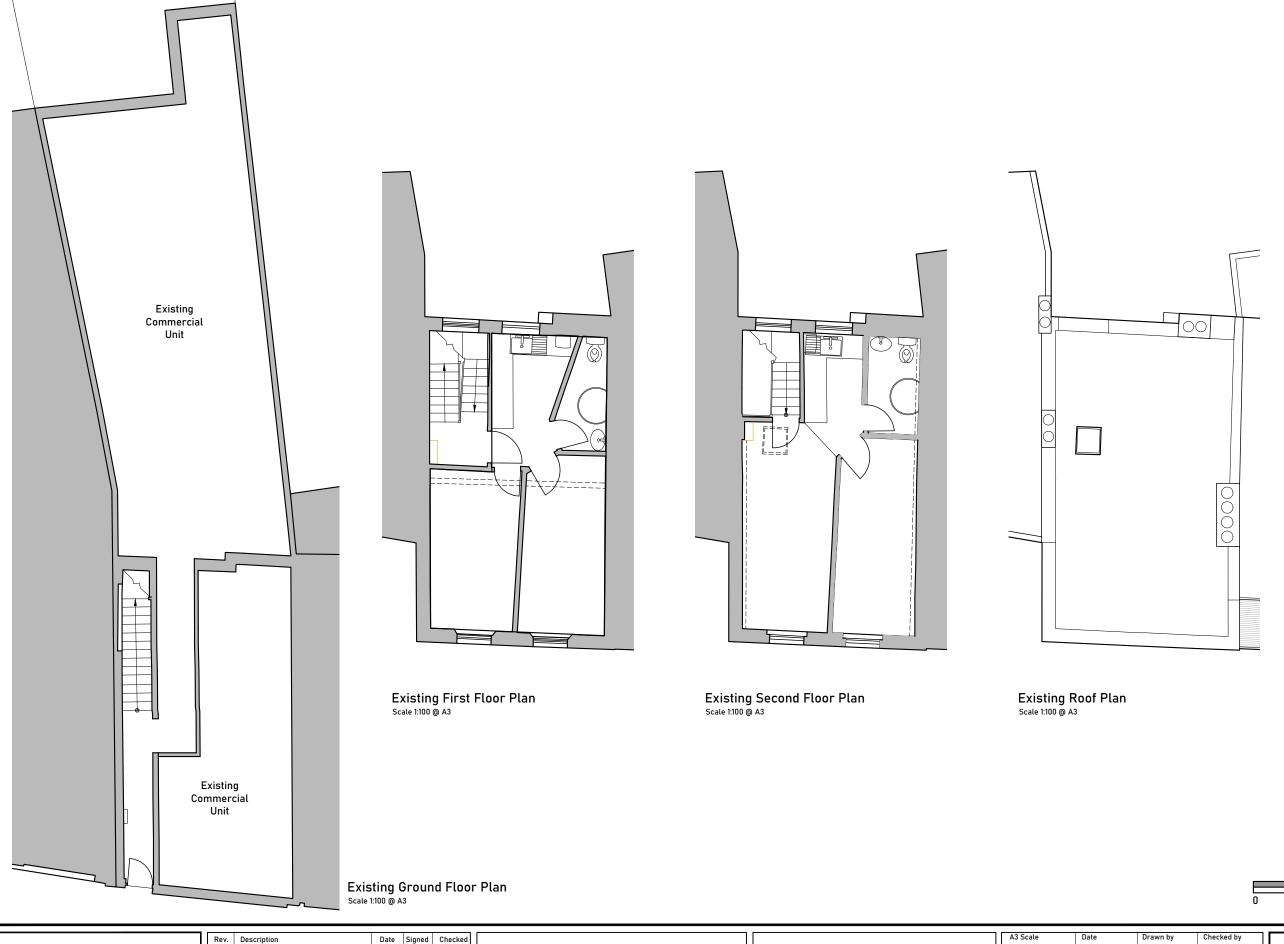

| PLANNING                                                                                                                                                                        | Rev. | Description Date Signer | Checked | A3 Scale<br>1:100@A3            | Date 25.10.23                     | Drawn by | Checked by<br>ME | N 4 -                                                     | 113 Fore Street, Herti<br>Hertfordshire, SG14 |             |
|---------------------------------------------------------------------------------------------------------------------------------------------------------------------------------|------|-------------------------|---------|---------------------------------|-----------------------------------|----------|------------------|-----------------------------------------------------------|-----------------------------------------------|-------------|
| General Notes: THIS DRAWING HAS BEEN PREPARED BY MICHAEL EALES ARCHITECTS AND THE DATA CONTAINED HEREIN MAY BE USED OR REPRODUCED ONLY WITH MICHAEL EALES ARCHITECTS' APPROVAL. |      |                         |         | Drawing Title Existing          | Drawing Title Existing Floorplans |          |                  | T - 07764 496 345 E - Info@me-architects.co.uk ARCHITECTS |                                               |             |
|                                                                                                                                                                                 |      |                         |         | Project<br>243 Kent<br>London N | sh Town Ro<br>IW5 2JT             | oad      |                  | Project no. 23/228                                        | Drawing no.                                   | Revision 00 |