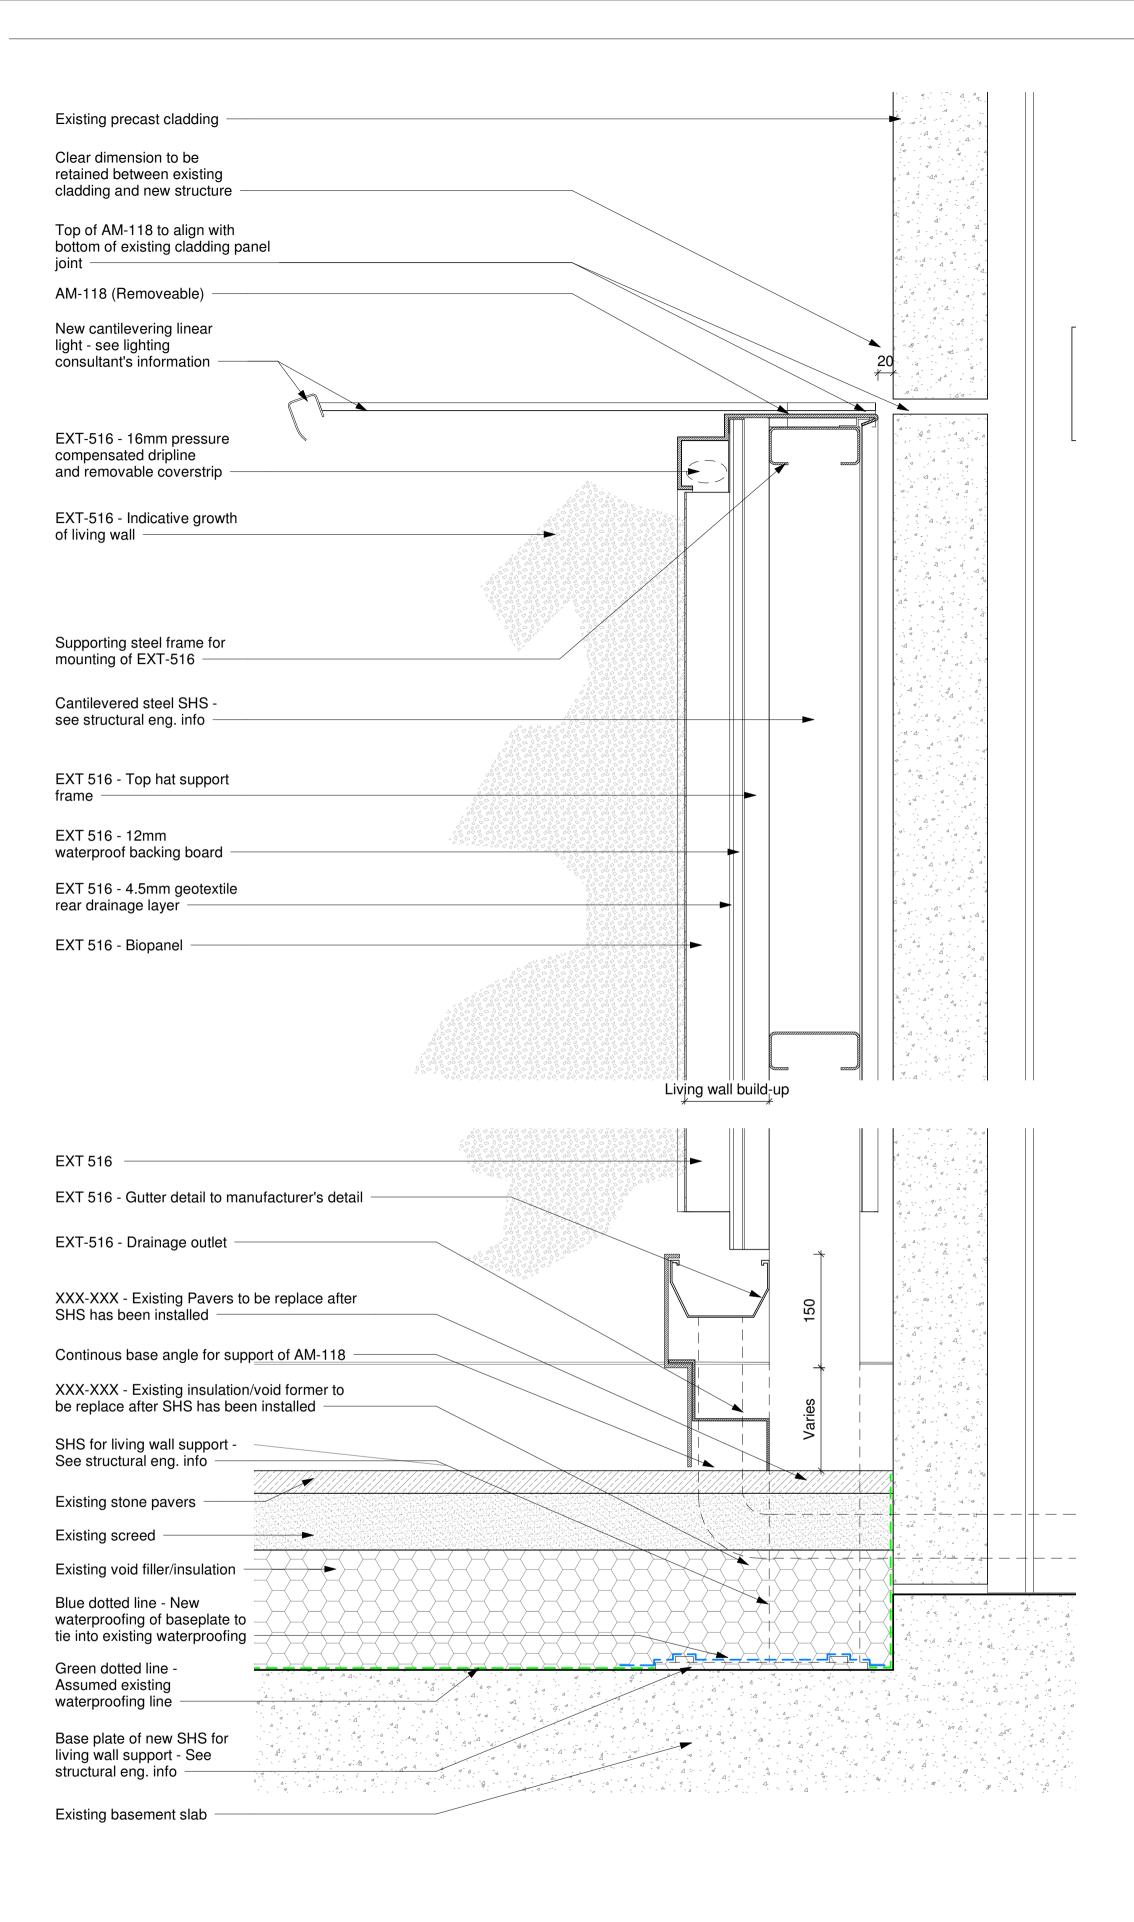

0505 \_\_\_\_\_\_ New cantilevering linear light above EXT-516 - Indicative growth of living wall EXT 516 - Biopanel EXT 516 - 4.5mm geotextile rear drainage layer EXT 516 - 12mm waterproof backing board EX-516 - Irrigation fittings EXT 516 - Top hat support frame Cantilevered steel SHS - see structural eng. info AM-118 (Removeable) Clear dimension to be retained between existing cladding and new structure Existing precast cladding Supporting steel frame for mounting of EXT-516 D1 Detail D1

New cantilevering linear light - see lighting consultant's information -4499 AM-118 (Removeable) chamfered corners EXT-516-AM-118 (Removeable) Indicative floor build-ups

Elevation E1

© Fathom Architects 2018
-All dimensions are in millimeters unless otherwise noted
-All levels are in meters above ordnance datum (AOD) unless otherwise noted
-Dimensions take priority, do not scale off the drawing (except for planning purposes)
-All dimensions are to be verified on site
-Any discrepancies to be notified to Fathom in writing