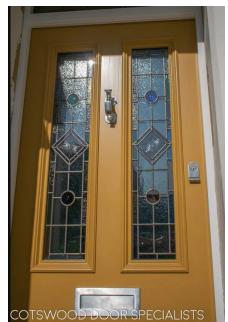

## Sized to a traditional 32" x 80" door size

C U I

## Door and new frame

57mm thick front door Mortise and tenon jointed Insulated panels and FSC timner Accoya Door 12 Year guarantee Accoya Frame 12 Year guarantee Uncompromised fitting.
Fully draught and weather proofed Exitex Sill & Wooden weatherboard