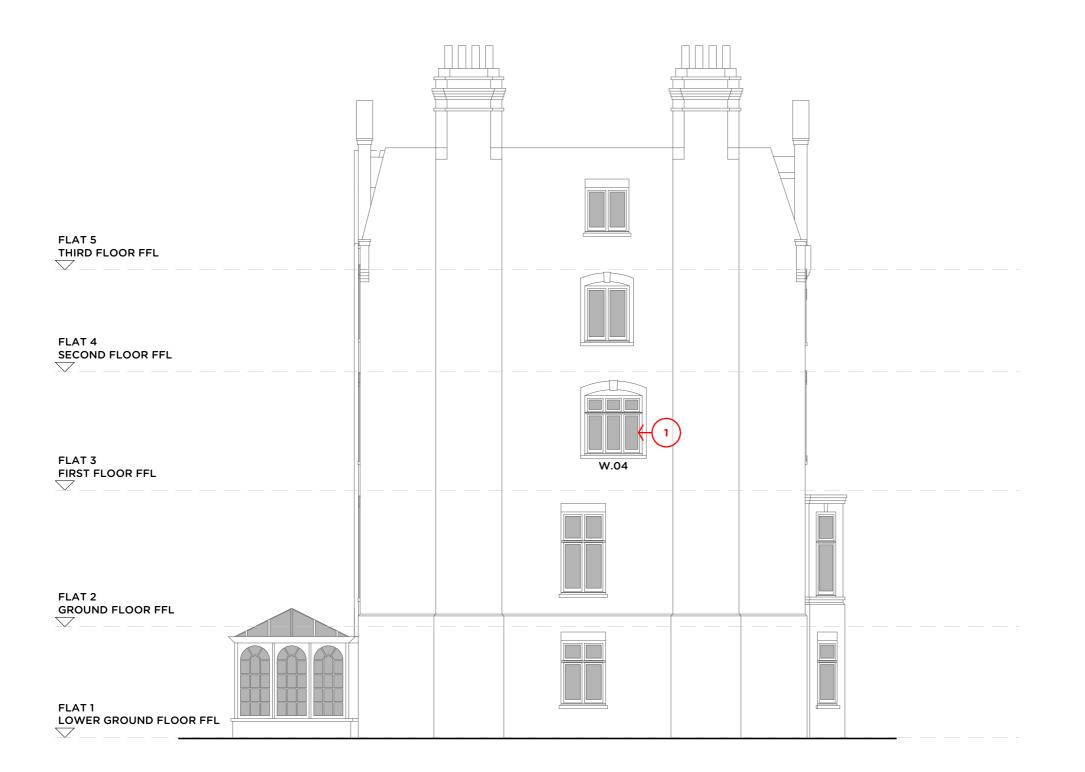

#### **NOTES**

1. EXISTING WHITE PAINTED TIMBER SINGLE GLAZED WINDOW TO BE REPLACED WITH A WHITE MICROPOROUS PAINTED ACCOYA TIMBER DOUBLE GLAZED WINDOW FOR IMPROVED THERMAL AND ACOUSTIC PERFORMANCE.

THE DETAILS OF THE NEW WINDOWS TAKE REFERENCE FROM THE EXISTING ORIGINAL WINDOWS, AMENDED TO SUIT DOUBLE GLAZED UNITS RATHER THAN SINGLE GLAZING.

THE SIGHT LINES OF THE NEW WINDOWS MATCH THE EXISTING.

PLEASE REFER TO SB JOINERY DRAWING SBJ W06 FOR THE PROPOSED WINDOW TYPICAL DETAILS.