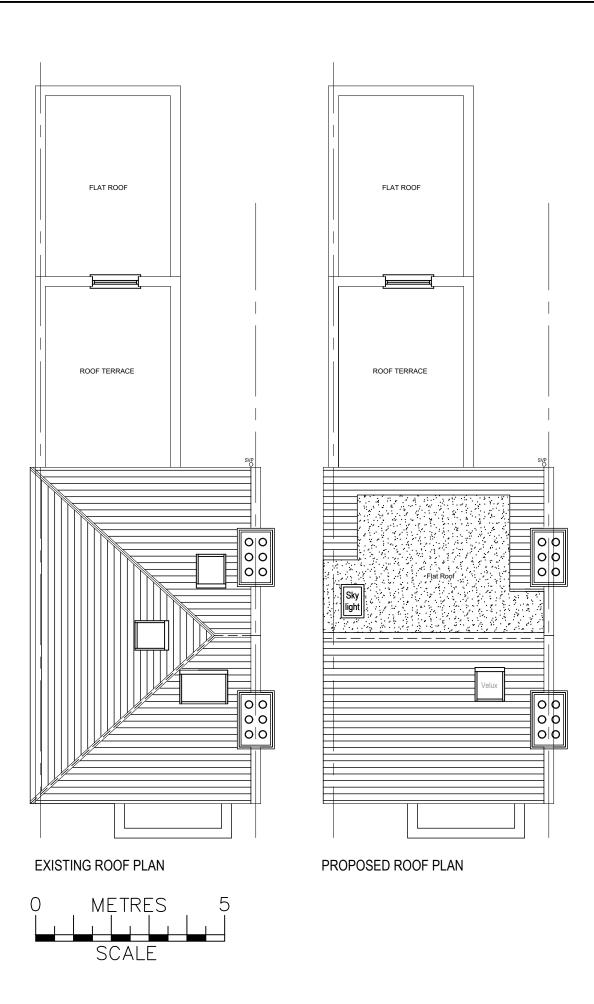

Existing foundations, lintels and wall to be exposed if required by Building Control for assessment and upgrading if found inadequate.

| 17-11-23                                        | I off de                                                                   | ormer width reduced      |            | Α       |
|-------------------------------------------------|----------------------------------------------------------------------------|--------------------------|------------|---------|
|                                                 |                                                                            |                          |            | ,,      |
| Date                                            | Description                                                                |                          |            | Rev     |
|                                                 |                                                                            |                          |            |         |
| Drawing 6                                       |                                                                            |                          |            |         |
| Project                                         | Flat C 75 Goldhurst Terrace,<br>London NW6 3HA<br>Proposed Loft Conversion |                          |            |         |
| Client                                          | Scott Dixon                                                                |                          |            |         |
| Title Existing & Proposed Roof Plans Revision A |                                                                            |                          |            | ision   |
| <b>Date</b> 13-09-23                            |                                                                            | <b>Scale</b><br>1-100@A3 | <b>Dra</b> | wn      |
| Job No.                                         |                                                                            | Dwg No. 006              | Che        | cked by |