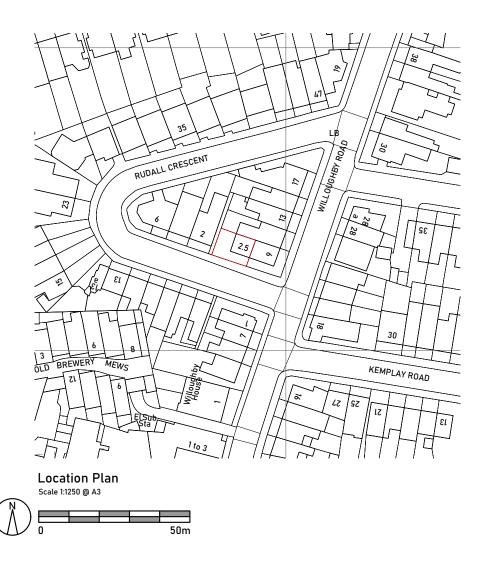

| Issued For PLANNING                                                               | Rev. Description Date | Signed Checked | LEGEND: Site Boundary |  | A3 Scale<br>1:1250                                  | Date 19.07.22 | Drawn by<br>SS | Checked by<br>ME                                | N 4 -                                     | 113 Fore Street, Hertfor |         |
|-----------------------------------------------------------------------------------|-----------------------|----------------|-----------------------|--|-----------------------------------------------------|---------------|----------------|-------------------------------------------------|-------------------------------------------|--------------------------|---------|
| General Notes:                                                                    |                       |                |                       |  | Drawing Title Location Plan                         |               |                |                                                 | Hertfordshire, SG14 1AS T - 07764 496 345 |                          |         |
| THIS DRAWING HAS BEEN PREPARED BY MICHAEL EALES ARCHITECTS AND THE DATA CONTAINED |                       |                |                       |  |                                                     |               |                |                                                 | ARCHITECT                                 | E - info@me-architects   | s.co.uk |
| HEREIN MAY BE USED OR REPRODUCED ONLY WITH MICHAEL EALES ARCHITECTS' APPROVAL.    |                       |                |                       |  | Project 2 and a half Rudall Crescent London NW3 1RS |               |                | Project no. Drawing no. Revisior 22/176 0001 00 |                                           |                          |         |