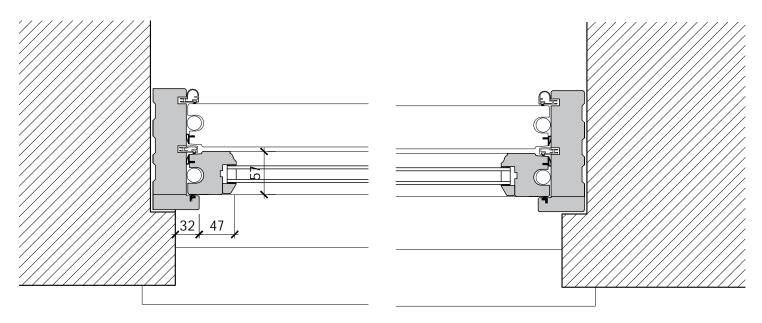

Proposed Timber Doors Cross Section Scale 1:5 @ A3

Proposed Timber Doors Elevation Scale 1:25 @ A3

Proposed Timber Doors Plan Section Scale 1:5 @ A3

| Issued For PLANNING                                                                   | Rev. Description | Date | Signed | Checked | Scale         | Date Drav                    | awn by Checked by |                  |                                          |          |  |
|---------------------------------------------------------------------------------------|------------------|------|--------|---------|---------------|------------------------------|-------------------|------------------|------------------------------------------|----------|--|
|                                                                                       |                  |      |        |         | 1:100 @ A3    | 3 24.09.2023 AL              | L DS              |                  | 561 Finchley<br>London NW3               | 7 B J    |  |
| General Notes:                                                                        |                  |      |        |         | Drawing Title | Proposed Timber Door Details |                   |                  | Phone 020 7433 3939<br>Fax 020 7794 4279 |          |  |
| THIS DRAWING HAS BEEN PREPARED BY DS DESIGN                                           |                  |      |        |         |               | •                            |                   | design solutions | www.DesignSolution                       | nsUK.com |  |
| SOLUTIONS AND THE DATA CONTAINED HEREIN MAY BE USED OR REPRODUCED ONLY WITH DS DESIGN |                  |      |        |         | Project       |                              |                   |                  |                                          |          |  |
| SOLUTIONS' APPROVAL.                                                                  |                  |      |        |         |               | t 2, Belsize Park Gard       | dens              | Project no.      | Drawing no.                              | Revision |  |
| 3323.13113.113.112.                                                                   |                  |      |        |         |               | ndon NW3 4JH                 |                   | 17 / 0326        | 13                                       | 00       |  |