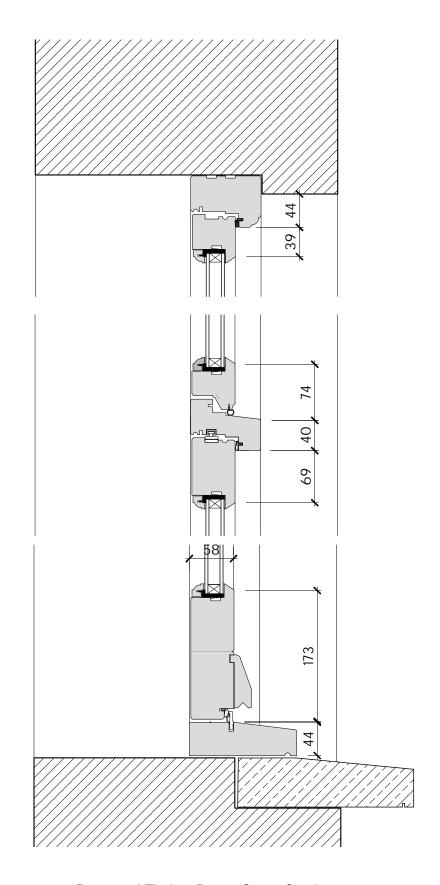

Proposed Timber Doors Cross Section Scale 1:5 @ A3

Proposed Timber Doors Elevation Scale 1:25 @ A3

Proposed Timber Doors Plan Section Scale 1:5 @ A3

| Issued For PLANNING                                                                   | Rev. Description | Date | Signed | Checked | Scale         | Date Drav                    | awn by Checked by |                  |                                          |          |  |
|---------------------------------------------------------------------------------------|------------------|------|--------|---------|---------------|------------------------------|-------------------|------------------|------------------------------------------|----------|--|
|                                                                                       |                  |      |        |         | 1:100 @ A3    | 3 24.09.2023 AL              | L DS              |                  | 561 Finchley<br>London NW3               | 7 B J    |  |
| General Notes:                                                                        |                  |      |        |         | Drawing Title | Proposed Timber Door Details |                   |                  | Phone 020 7433 3939<br>Fax 020 7794 4279 |          |  |
| THIS DRAWING HAS BEEN PREPARED BY DS DESIGN                                           |                  |      |        |         |               | •                            |                   | design solutions | www.DesignSolution                       | nsUK.com |  |
| SOLUTIONS AND THE DATA CONTAINED HEREIN MAY BE USED OR REPRODUCED ONLY WITH DS DESIGN |                  |      |        |         | Project       |                              |                   |                  |                                          |          |  |
| SOLUTIONS' APPROVAL.                                                                  |                  |      |        |         |               | t 2, Belsize Park Gard       | dens              | Project no.      | Drawing no.                              | Revision |  |
| 3323.13113.113.112.                                                                   |                  |      |        |         |               | ndon NW3 4JH                 |                   | 17 / 0326        | 13                                       | 00       |  |