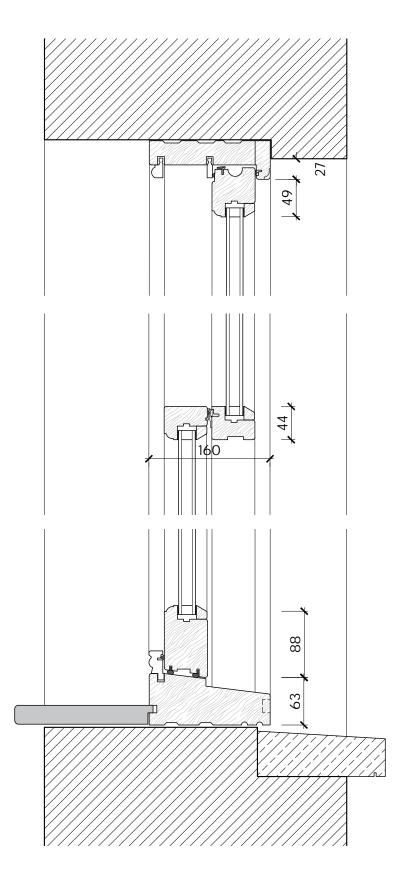

Proposed Timber Sash Window Cross Section Scale 1:5 @ A3

Proposed Timber Sash Window Elevation Scale 1:25 @ A3

Proposed Timber Sash Window Plan Section Scale 1:5 @ A3

| PLANNING                                                    | Rev. Description | Date | Signed | Checked | Scale                               | Date         | Drawn by | Checked by |                                          |                            |           |
|-------------------------------------------------------------|------------------|------|--------|---------|-------------------------------------|--------------|----------|------------|------------------------------------------|----------------------------|-----------|
|                                                             |                  |      |        |         | 1:100 @ A3                          | 24.09.2023   | AL       | DS         |                                          | 561 Finchley<br>London NW3 | 3 7 B J   |
| General Notes:                                              |                  |      |        | '       | Proposed Timber Sash Window Details |              |          | Details    | Phone 020 7433 3939<br>Fax 020 7794 4279 |                            |           |
| THIS DRAWING HAS BEEN PREPARED BY DS DESIGN                 |                  |      |        |         |                                     |              |          |            | design solutions                         | www.DesignSolutio          | onsUK.com |
| SOLUTIONS AND THE DATA CONTAINED HEREIN MAY BE              |                  |      |        |         | Project                             |              |          |            |                                          |                            |           |
| USED OR REPRODUCED ONLY WITH DS DESIGN SOLUTIONS' APPROVAL. |                  |      |        |         | 1                                   | Belsize Park | Gardens  |            | Project no.                              | Drawing no.                | Revision  |
| SOLUTIONS ALL NOVAL.                                        |                  |      |        |         | London                              | NW3 4JH      |          |            | 17 / 0326                                | 12                         | 00        |