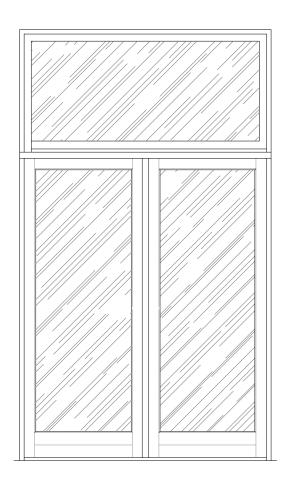

Proposed Timber Doors Cross Section Scale 1:5 @ A3

Proposed Timber Doors Elevation Scale 1:25 @ A3

Proposed Timber Doors Plan Section Scale 1:5 @ A3

| Issued For PLANNING                                                                   | Rev. Description | Date | Signed | Checked | Scale         | Date Drav                    | awn by Checked by |                  |                                          |          |  |
|---------------------------------------------------------------------------------------|------------------|------|--------|---------|---------------|------------------------------|-------------------|------------------|------------------------------------------|----------|--|
|                                                                                       |                  |      |        |         | 1:100 @ A3    | 3 24.09.2023 AL              | L DS              |                  | 561 Finchley<br>London NW3               | 7 B J    |  |
| General Notes:                                                                        |                  |      |        |         | Drawing Title | Proposed Timber Door Details |                   |                  | Phone 020 7433 3939<br>Fax 020 7794 4279 |          |  |
| THIS DRAWING HAS BEEN PREPARED BY DS DESIGN                                           |                  |      |        |         |               | •                            |                   | design solutions | www.DesignSolution                       | nsUK.com |  |
| SOLUTIONS AND THE DATA CONTAINED HEREIN MAY BE USED OR REPRODUCED ONLY WITH DS DESIGN |                  |      |        |         | Project       |                              |                   |                  |                                          |          |  |
| SOLUTIONS' APPROVAL.                                                                  |                  |      |        |         |               | t 2, Belsize Park Gard       | dens              | Project no.      | Drawing no.                              | Revision |  |
| 3323.13113.113.112.                                                                   |                  |      |        |         |               | ndon NW3 4JH                 |                   | 17 / 0326        | 13                                       | 00       |  |