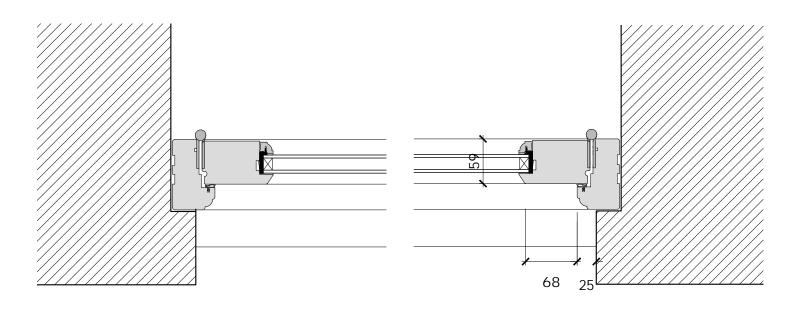

Proposed Timber Doors Cross Section Scale 1:5 @ A3

Proposed Timber Doors Elevation Scale 1:25 @ A3

Proposed Timber Doors Plan Section Scale 1:5 @ A3

| Issued For PLANNING                                                                   | Rev. Description | Date | Signed | Checked | Scale         | Date Drav                    | awn by Checked by |                  |                                          |          |  |
|---------------------------------------------------------------------------------------|------------------|------|--------|---------|---------------|------------------------------|-------------------|------------------|------------------------------------------|----------|--|
|                                                                                       |                  |      |        |         | 1:100 @ A3    | 3 24.09.2023 AL              | L DS              |                  | 561 Finchley<br>London NW3               | 7 B J    |  |
| General Notes:                                                                        |                  |      |        |         | Drawing Title | Proposed Timber Door Details |                   |                  | Phone 020 7433 3939<br>Fax 020 7794 4279 |          |  |
| THIS DRAWING HAS BEEN PREPARED BY DS DESIGN                                           |                  |      |        |         |               | •                            |                   | design solutions | www.DesignSolution                       | nsUK.com |  |
| SOLUTIONS AND THE DATA CONTAINED HEREIN MAY BE USED OR REPRODUCED ONLY WITH DS DESIGN |                  |      |        |         | Project       |                              |                   |                  |                                          |          |  |
| SOLUTIONS' APPROVAL.                                                                  |                  |      |        |         |               | t 2, Belsize Park Gard       | dens              | Project no.      | Drawing no.                              | Revision |  |
| 3323.13113.113.112.                                                                   |                  |      |        |         |               | ndon NW3 4JH                 |                   | 17 / 0326        | 13                                       | 00       |  |