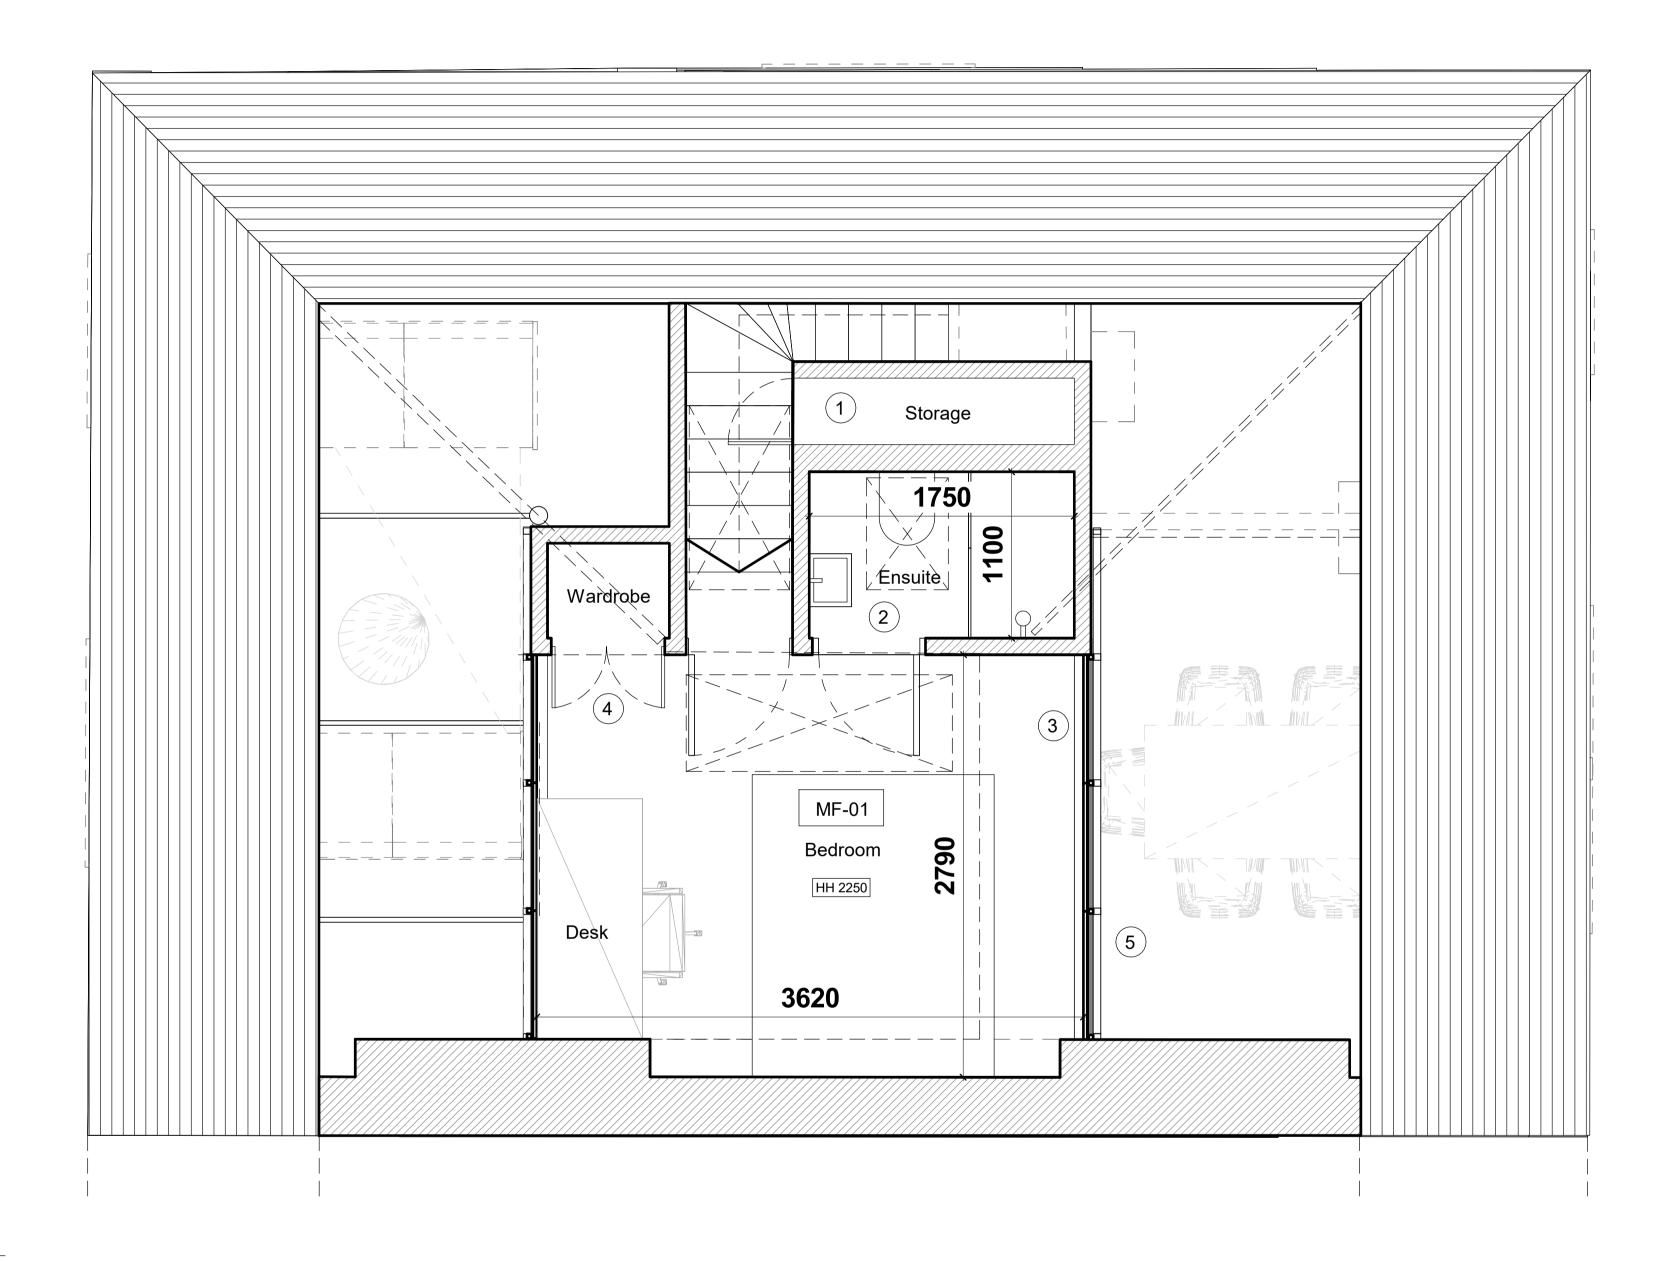

1 Mezzanine Floor Plan 1:25

|  |                                                                                                                                                                                                                      | REV | DATE     | DESCRIPTION |
|--|----------------------------------------------------------------------------------------------------------------------------------------------------------------------------------------------------------------------|-----|----------|-------------|
|  | Do not scale from the drawing. All dimensions to be verified<br>on site by contractor prior to commencement of any shop<br>drawings and any works on site. Report all discrepancies to<br>the Architect immediately. |     | 09/20/23 |             |
|  |                                                                                                                                                                                                                      |     |          |             |
|  | This drawing is to read in conjunction with all related consultant/engineers drawings and all other relevant information.                                                                                            |     |          |             |
|  |                                                                                                                                                                                                                      |     |          |             |
|  |                                                                                                                                                                                                                      |     |          |             |

## <u>General Notes</u>

- Storage access from mezzanine stairs.
  New ensuite shower room.
  New glazed walls.
  Fitted wardrobe.
  Extended floor to create larger mezzanine bedroom.

W3 7SU 4567 architects.com

## 101-02-DR-004 Client: Andrei Xydas & Robbie Tilleard SCALE @ A1: 1:25