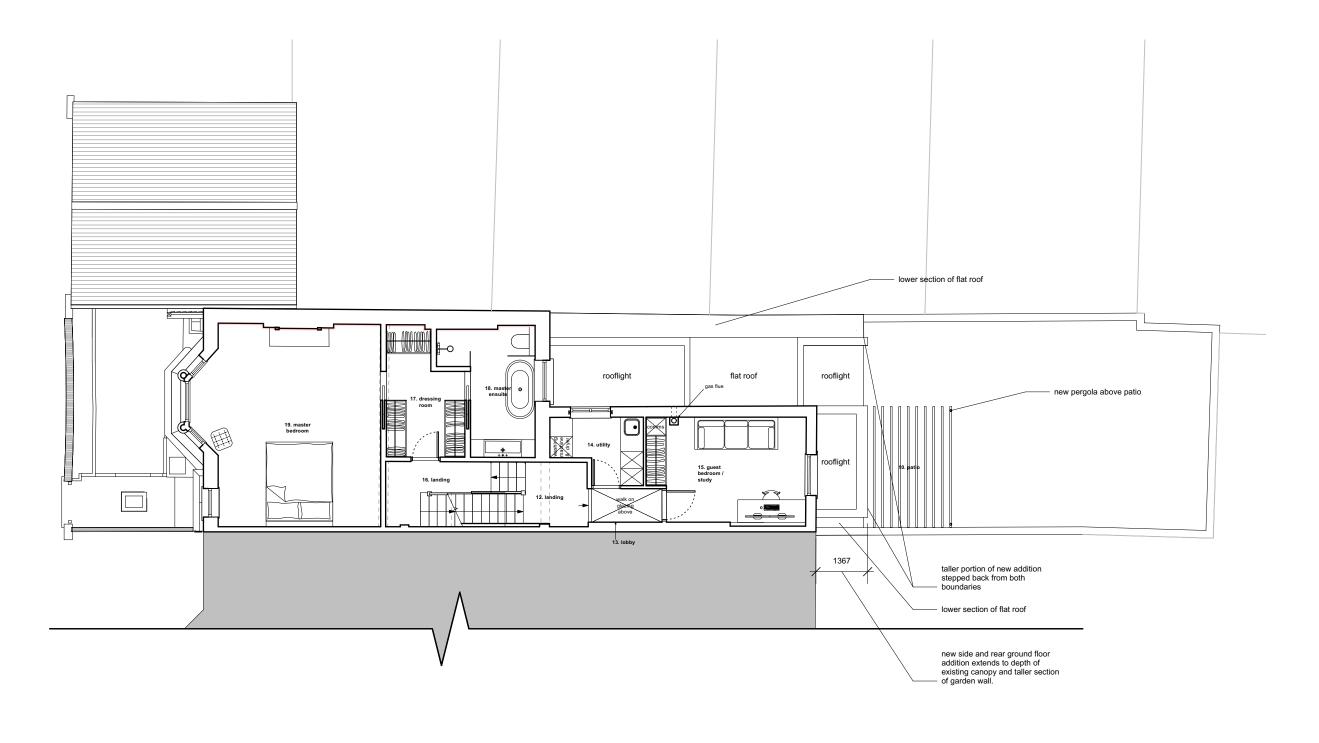

#### **Proposed First Floor Plan**

| Paul Archer Design Ltd  |                 | Unit D204 | Long House 116 Commercial Street London E1 6NE | Tal 020 2669 266 |
|-------------------------|-----------------|-----------|------------------------------------------------|------------------|
| Status<br>Project Stage | Draft<br>Scheme | Е         | s73 Application                                | 02/11/2023       |
| Scale                   | 1:100           | D         | Pergola amended                                | 04/09/2023       |
| Drawn By                | WM              | С         | Amended following planning correspon           | nd09/08/2023     |
| Courthope House         |                 | Issue     | Notes                                          | Date             |

### 916.262E

paul archer design

Unit D204 Lana House 116 Commercial Street London E1 6NF Tel. 020 3668 2668