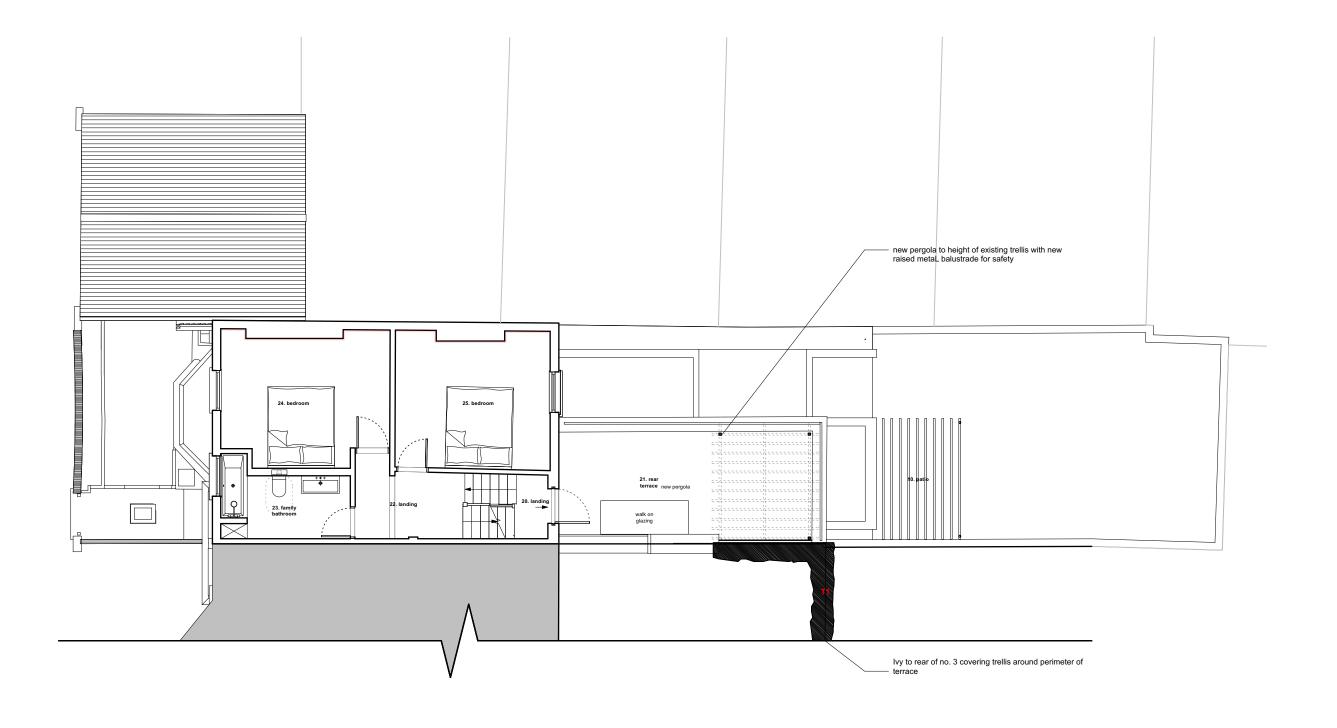

#### Proposed Second Floor Plan

| Paul Archer Design Ltd |                 | Unit D204 | Lana House 116 Commercial Street London E1 6NF |
|------------------------|-----------------|-----------|------------------------------------------------|
| Project Stage          | Draft<br>Scheme | F         | s73 Application                                |
| Status                 | Draft           |           |                                                |
| Scale                  | 1:100           | Е         | Reduced Dormer                                 |
| Drawn By               | WM              |           |                                                |
|                        |                 | D         | Pergola amended                                |
| Courthope House        |                 | Issue     | Notes                                          |

| Unit D204 | Lana House 116 Commercial Street London E1 6NF | Tel. 020 3668 2668 |
|-----------|------------------------------------------------|--------------------|
| F         | s73 Application                                | 14/11/2023         |
| Ε         | Reduced Dormer                                 | 20/09/2023         |
| D         | Pergola amended                                | 04/09/2023         |
| Issue     | Notes                                          | Date               |
|           |                                                |                    |

916.263F

paul archer design