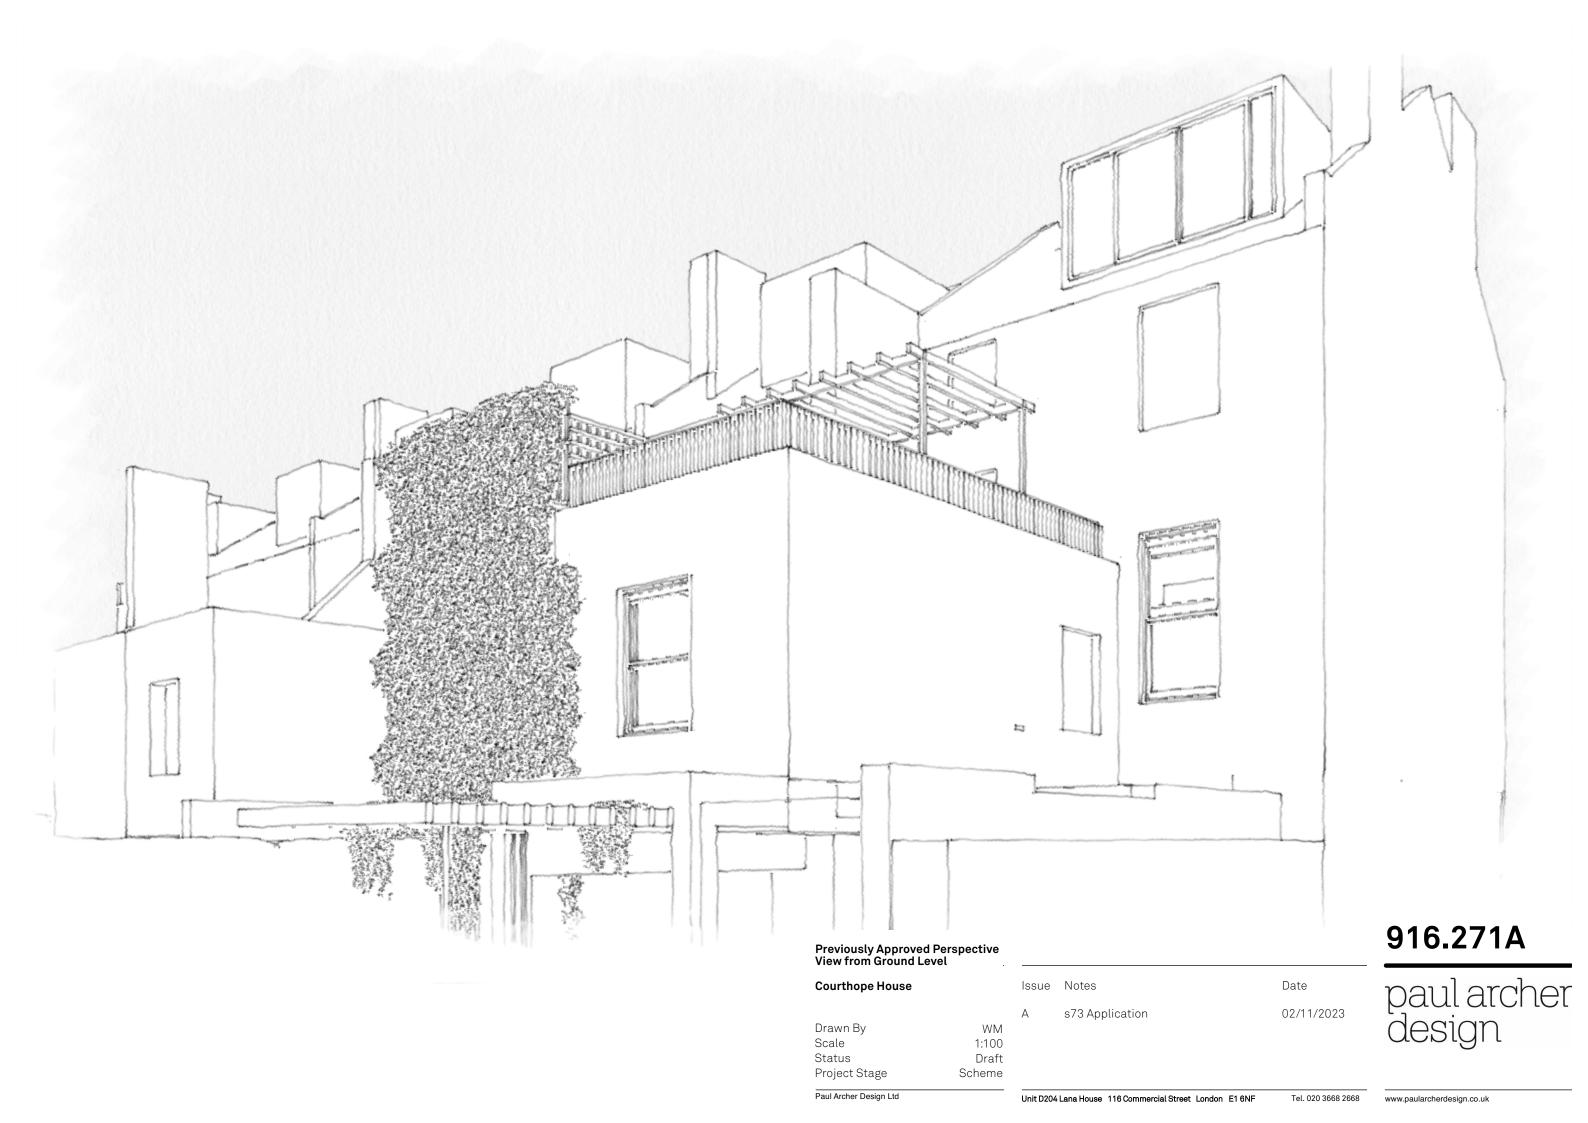

|-----------------|------------|
| D     | Pergola amended | 04/09/2023 |
| Е     | Reduced Dormer  | 20/09/2023 |
| F     | s73 Application | 02/11/2023 |
|       |                 |            |

paul archer design

916.268F

Unit D204 Lana House 116 Commercial Street London E1 6NF Tel. 020 3668 2668



#### **Proposed North Elevation**

# Drawn By WM Scale 1:100 Status Draft Project Stage Scheme

| Issue | Notes           | Date       |
|-------|-----------------|------------|
| D     | Pergola amended | 04/09/2023 |
| Е     | Reduced Dormer  | 20/09/2023 |
| F     | s73 Application | 02/11/2023 |
|       |                 |            |

Unit D204 Lana House 116 Commercial Street London E1 6NF

916.269F

paul archer design

0 1 2 3 4 5M

www.paularcherdesign.co.uk

Tel. 020 3668 2668