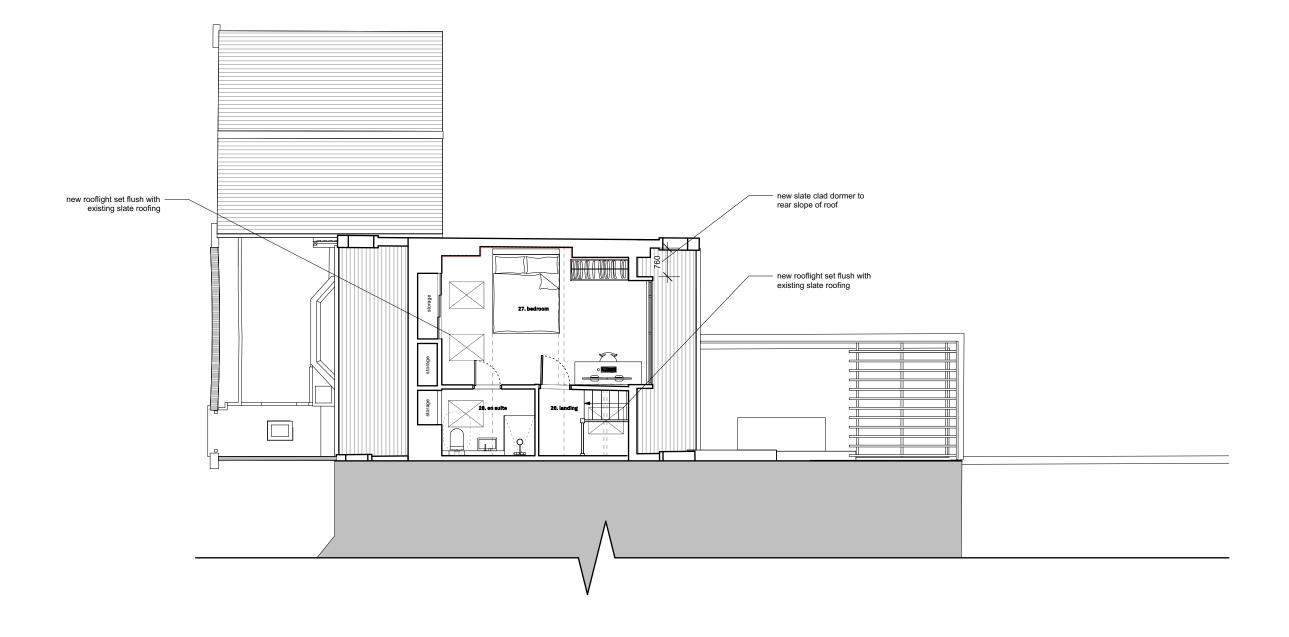

#### **Proposed Loft Plan**

| Courthope House         |                 | Issue     | Notes                                          |
|-------------------------|-----------------|-----------|------------------------------------------------|
|                         |                 | D         | Pergola amended                                |
| Drawn By<br>Scale       | WM<br>1:100     | Е         | Reduced Dormer                                 |
| Status<br>Project Stage | Draft<br>Scheme | F         | s73 Application                                |
| Paul Archer Design Ltd  |                 | Unit D204 | Lana House 116 Commercial Street London E1 6NF |

| Issue | Notes           | Date       |
|-------|-----------------|------------|
| D     | Pergola amended | 04/09/2023 |
| Е     | Reduced Dormer  | 20/09/2023 |
| F     | s73 Application | 02/11/2023 |
|       |                 |            |

916.264F

paul archer design

www.paularcherdesign.co.uk

Tel. 020 3668 2668