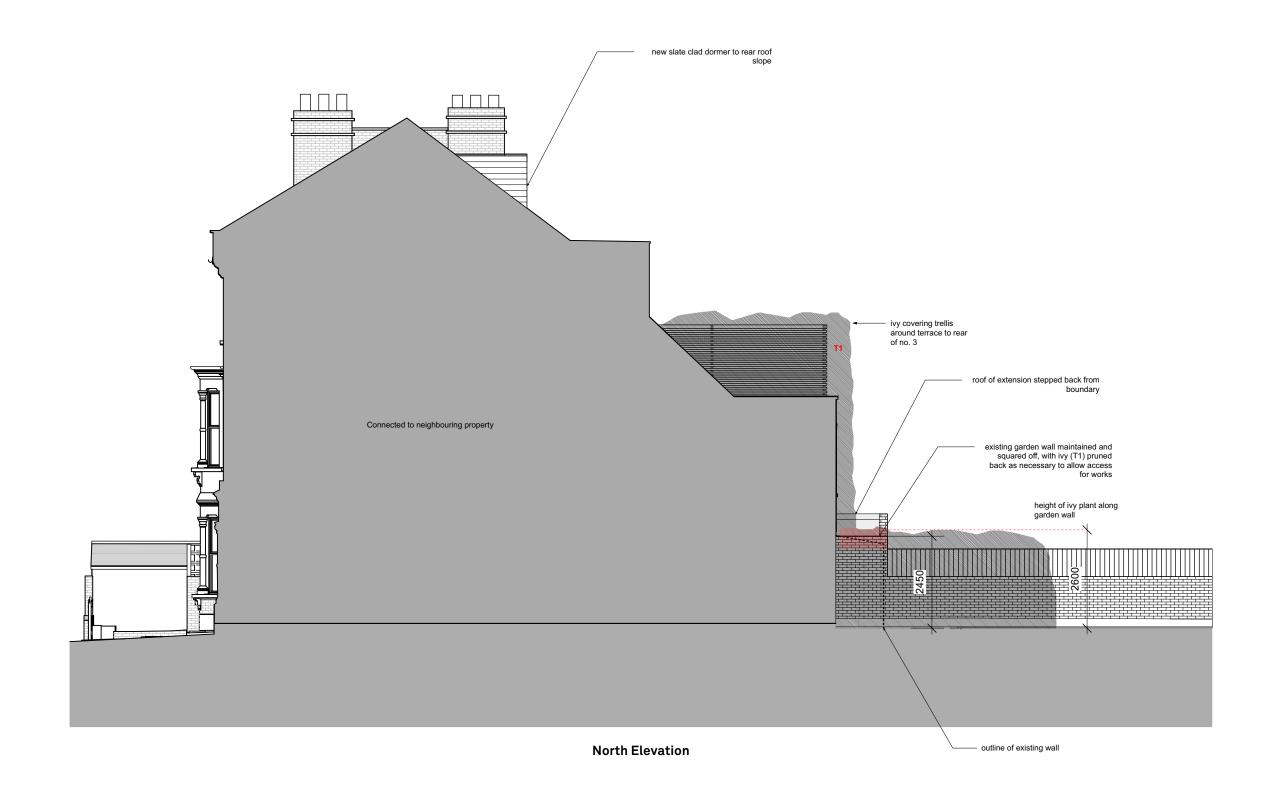

#### **Proposed North Elevation**

# Drawn By WM Scale 1:100 Status Draft Project Stage Scheme

| Issue | Notes           | Date       |
|-------|-----------------|------------|
| D     | Pergola amended | 04/09/2023 |
| Е     | Reduced Dormer  | 20/09/2023 |
| F     | s73 Application | 02/11/2023 |
|       |                 |            |