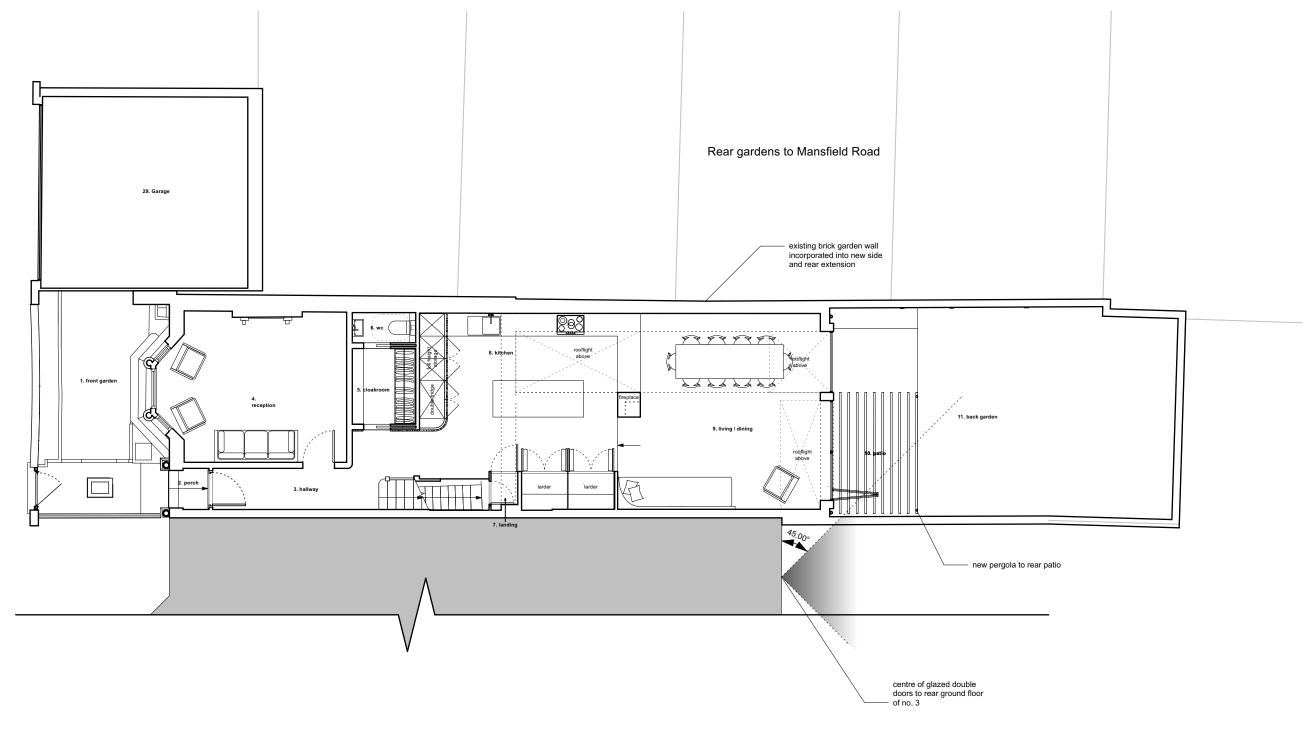

#### **Proposed Ground Floor Plan**

| Courthope House         |                 | Issue     | Notes                                          |
|-------------------------|-----------------|-----------|------------------------------------------------|
|                         |                 | С         | Amended following planning corresp             |
| Drawn By<br>Scale       | WM<br>1:100     | D         | Pergola amended                                |
| Status<br>Project Stage | Draft<br>Scheme | Е         | s73 Application                                |
| Paul Archer Design Ltd  |                 | Unit D204 | Lana House 116 Commercial Street London E1 6NF |

| Issue | Notes                                 | Date        |
|-------|---------------------------------------|-------------|
| С     | Amended following planning correspond | d09/08/2023 |
| D     | Pergola amended                       | 04/09/2023  |
| Е     | s73 Application                       | 02/11/2023  |
|       |                                       |             |