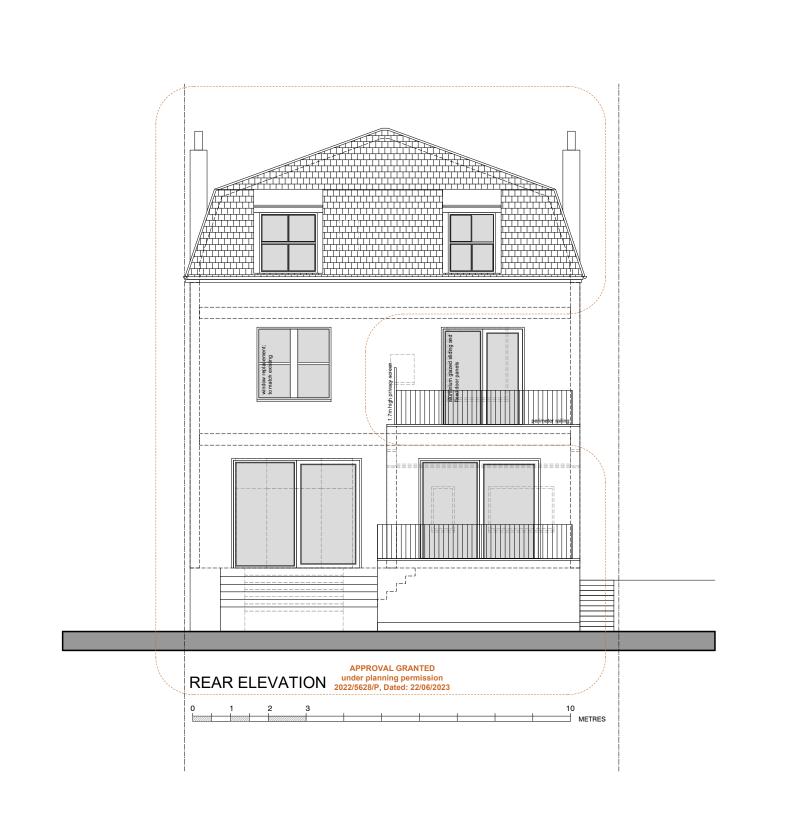

| Project<br>2220F South Hampstead | Sheet<br>APPROVED AND<br>PROPOSED |
|----------------------------------|-----------------------------------|
| Date<br>November 2023            | REAR ELEVATION                    |
| Scale<br>1:100 @ A3              | 15                                |

Project Name and Address
Incorporating the works granted under planning
permission 2022/5628P dated 22/06/2023 (the
amalgamation of the top two flats to create one flat
across the upper floors and one flat on the ground floor,
associated alterations including a new rear terraced area
and the replacement of all windows with new windows to
match the visiting) along with the creation of a further
terrace at first floor level with raillings.