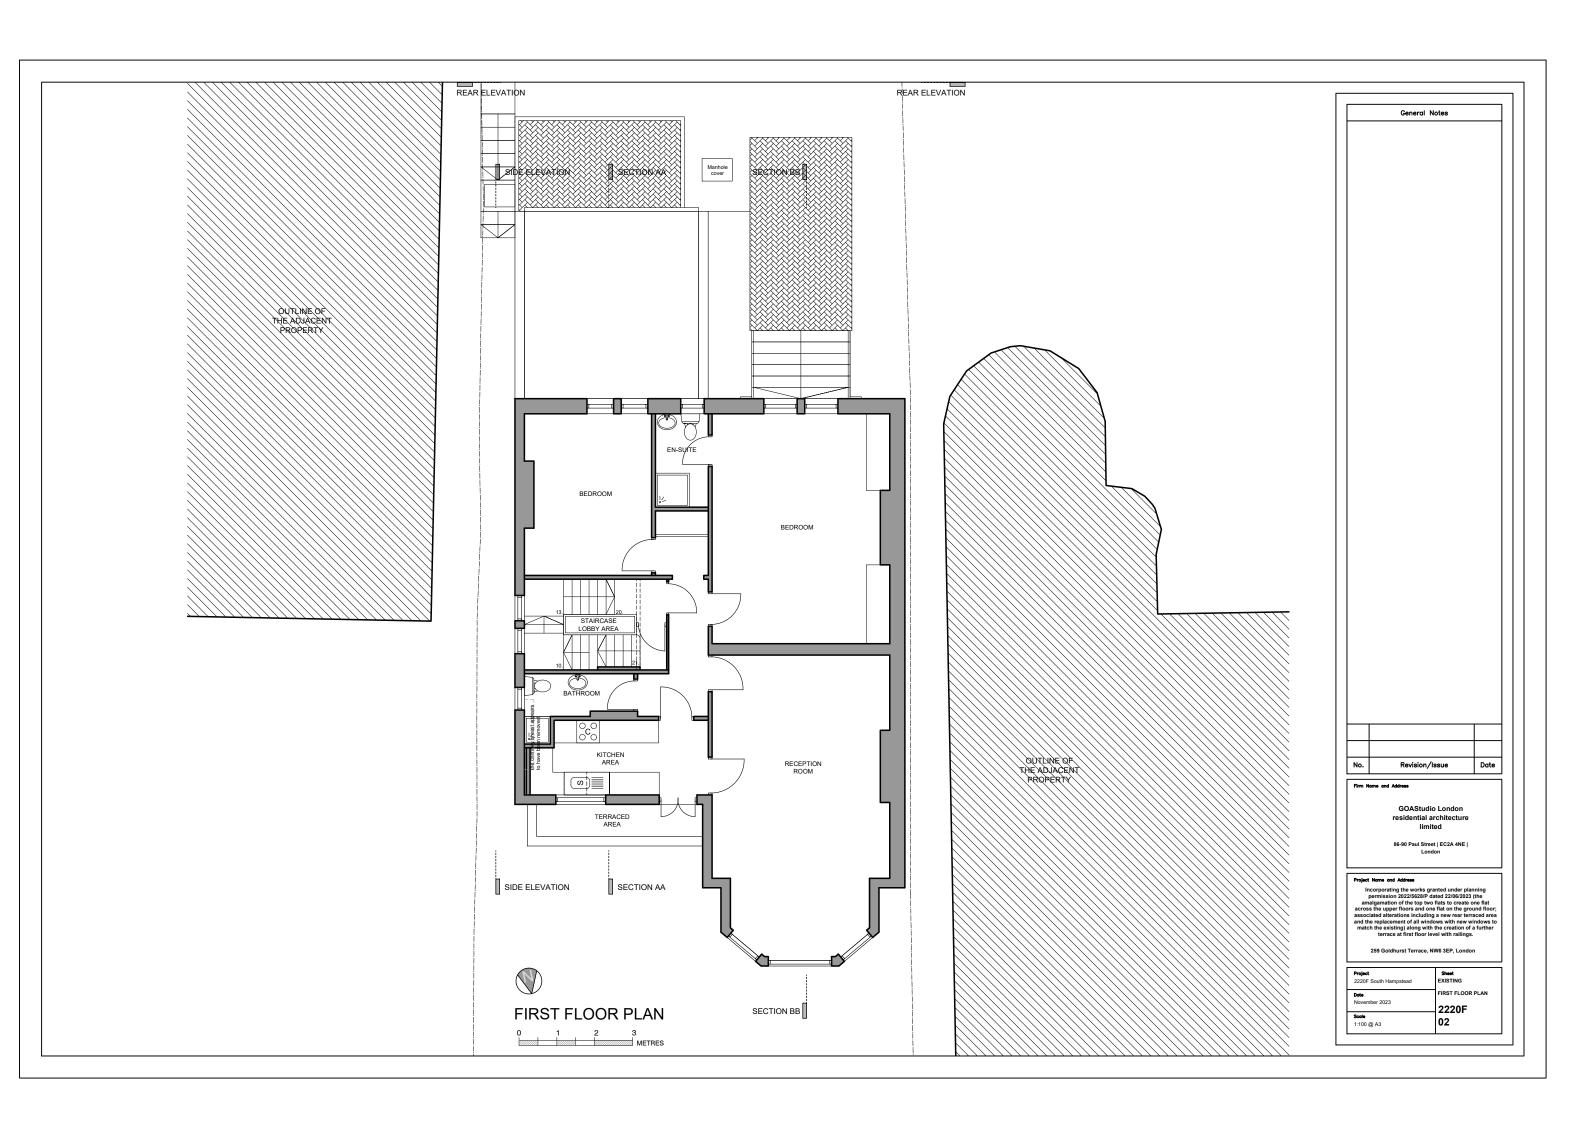

propert name and acceptage to the total control of the control of

| Project<br>2220F South Hampstead | Sheet<br>EXISTING |
|----------------------------------|-------------------|
| Date<br>November 2023            | REAR ELEVATION    |
| Scale<br>1:100 @ A3              | 05                |





Project Name and Address
Incorporating the works granted under planning
permission 2022/5628P dated 22/06/2023 (the
amalgamation of the top two flats to create one flat
across the upper floors and one flat on the ground floor,
associated alterations including a new rear terraced area
and the replacement of all windows with new windows to
match the visiting) along with the creation of a further
terrace at first floor level with raillings.

| Project<br>2220F South Hampstead | Shee