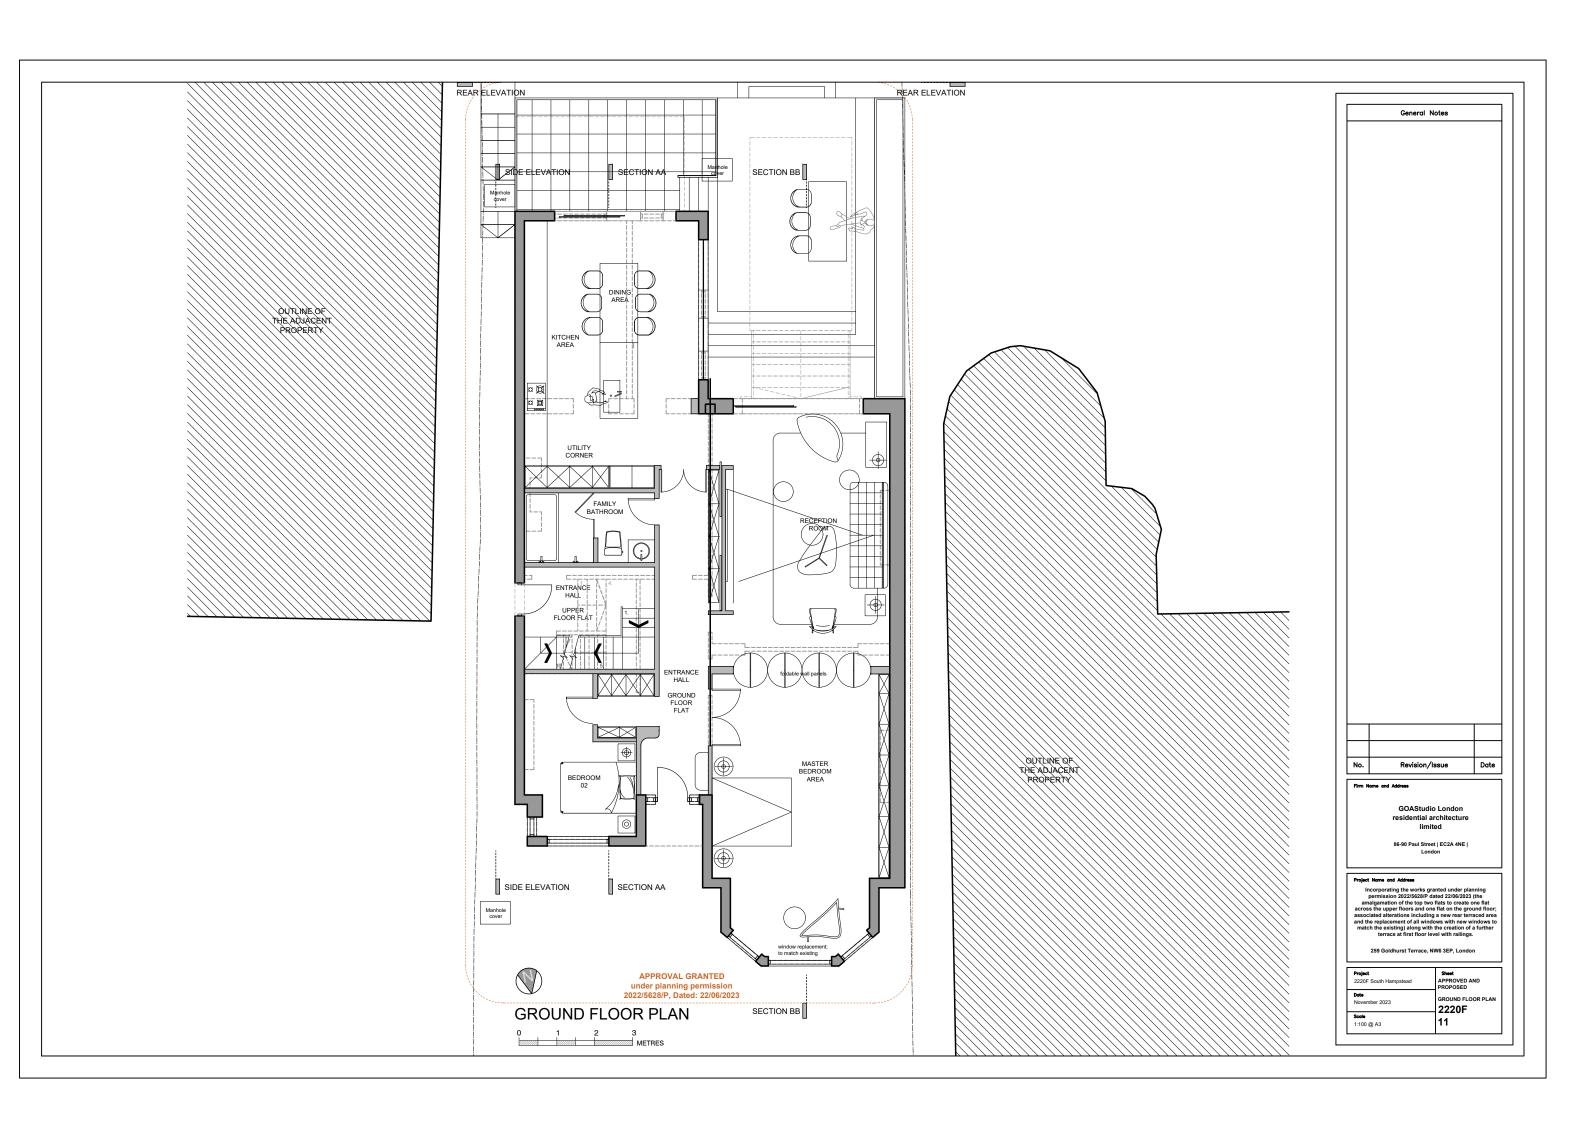

Project Name and Address
Incorporating the works granted under planning
permission 2022/5628P dated 22/06/2023 (the
amalgamation of the top two flats to create one flat
across the upper floors and one flat on the ground floor,
associated alterations including a new rear terraced area
and the replacement of all windows with new windows to
match the visiting) along with the creation of a further
terrace at first floor level with raillings.