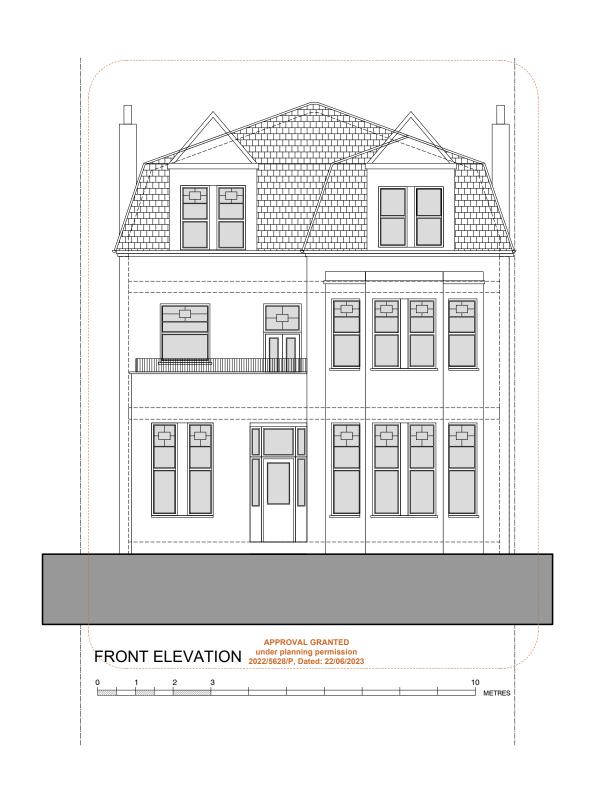

Project Name and Address
Incorporating the works granted under planning
permission 2022/5628P dated 22/06/2023 (the
amalgamation of the top two flats to create one flat
across the upper floors and one flat on the ground floor,
associated alterations including a new rear terraced area
and the replacement of all windows with new windows to
match the visiting) along with the creation of a further
terrace at first floor level with raillings.

| Sheet APPROVED AND PROPOSED |
|-----------------------------|
| FRONT ELEVATION             |
| 19                          |
|                             |