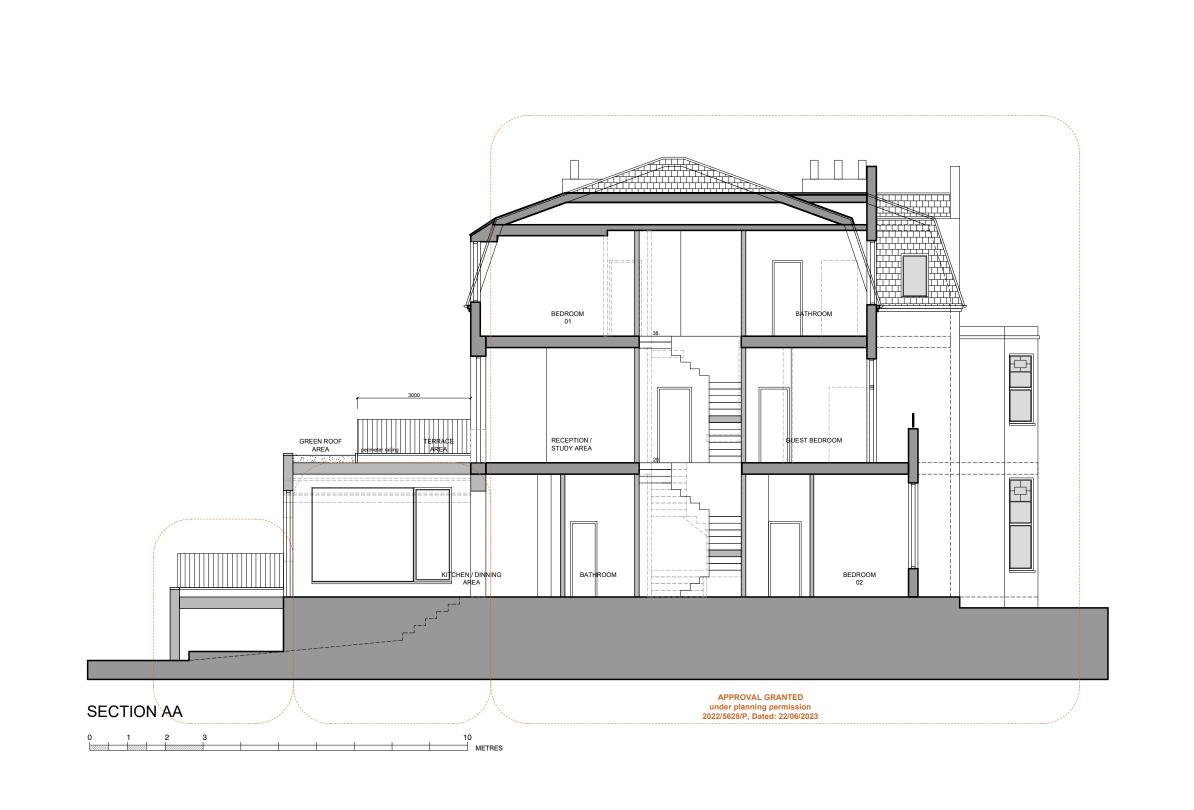

Date

project name and acceptage to the control of the co

| Project<br>2220F South Hampstead | Sheet<br>APPROVED AND<br>PROPOSED |
|----------------------------------|-----------------------------------|
| Date<br>November 2023            | SECTION AA                        |
| Scale<br>1:100 @ A3              | 17                                |

Project Name and Address
Incorporating the works granted under planning
permission 2022/5628P dated 22/06/2023 (the
amalgamation of the top two flats to create one flat
across the upper floors and one flat on the ground floor,
associated alterations including a new rear terraced area
and the replacement of all windows with new windows to
match the visiting) along with the creation of a further
terrace at first floor level with raillings.