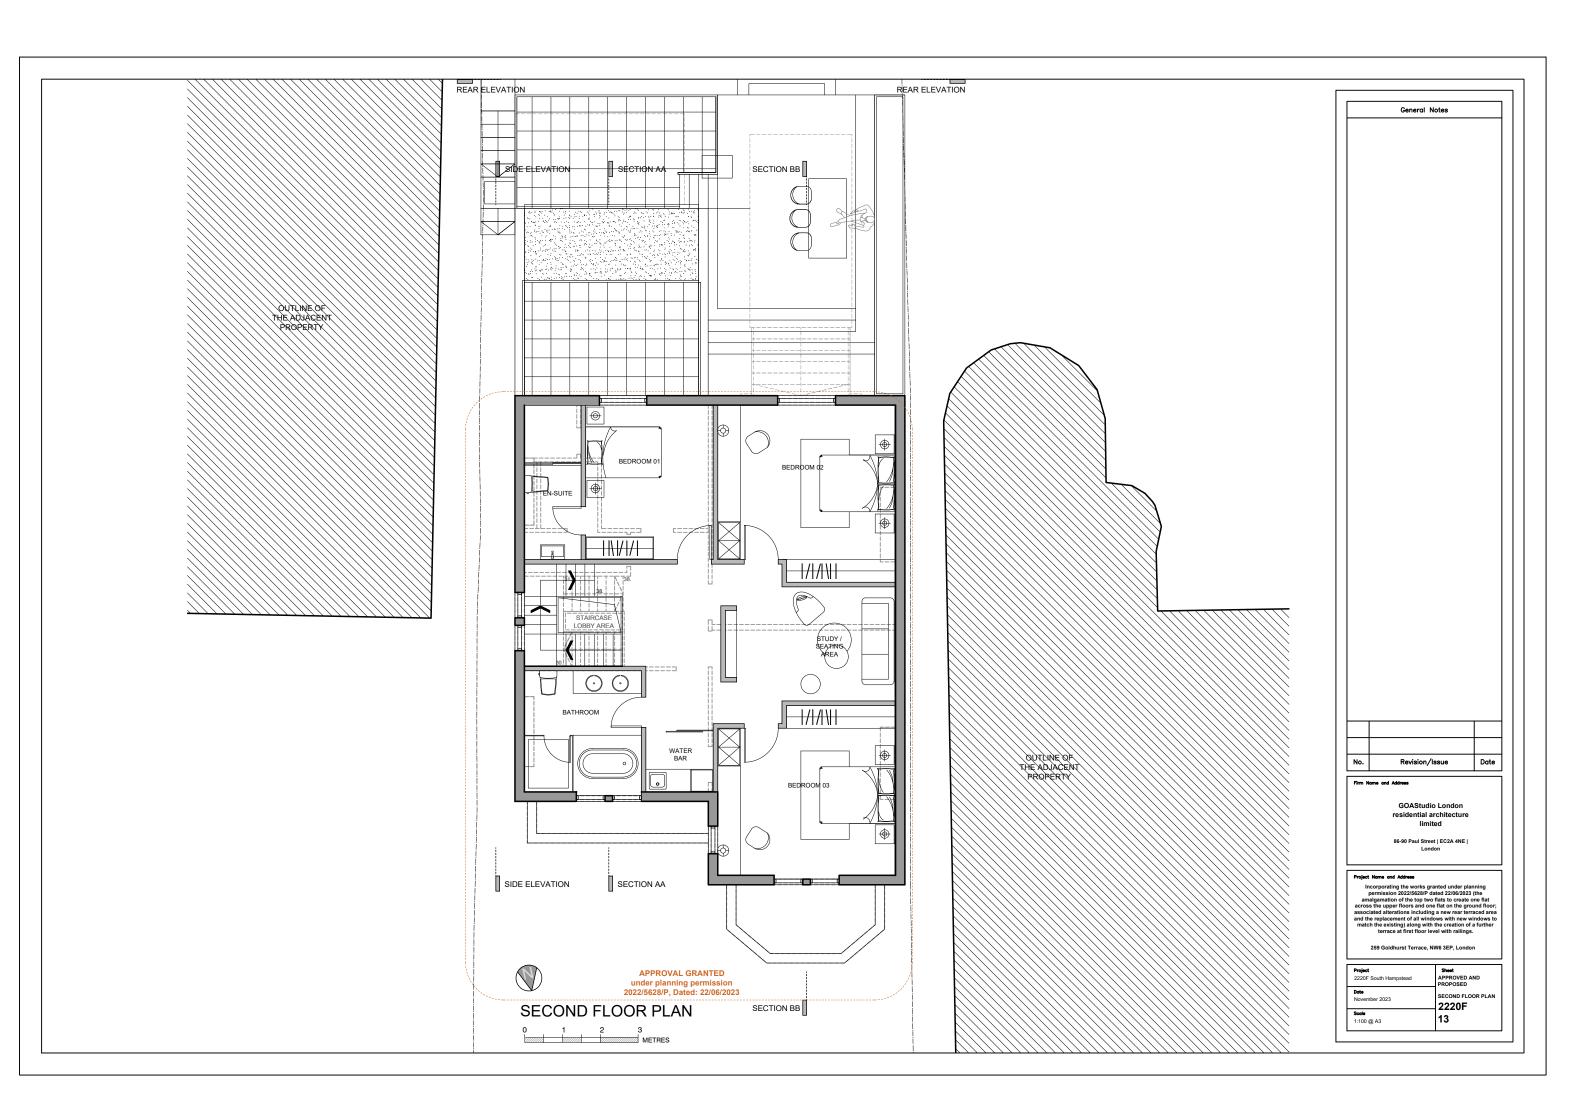

Project Name and Address
Incorporating the works granted under planning
permission 2022/5628P dated 22/06/2023 (the
amalgamation of the top two flats to create one flat
across the upper floors and one flat on the ground floor,
associated alterations including a new rear terraced area
and the replacement of all windows with new windows to
match the visiting) along with the creation of a further
terrace at first floor level with raillings.