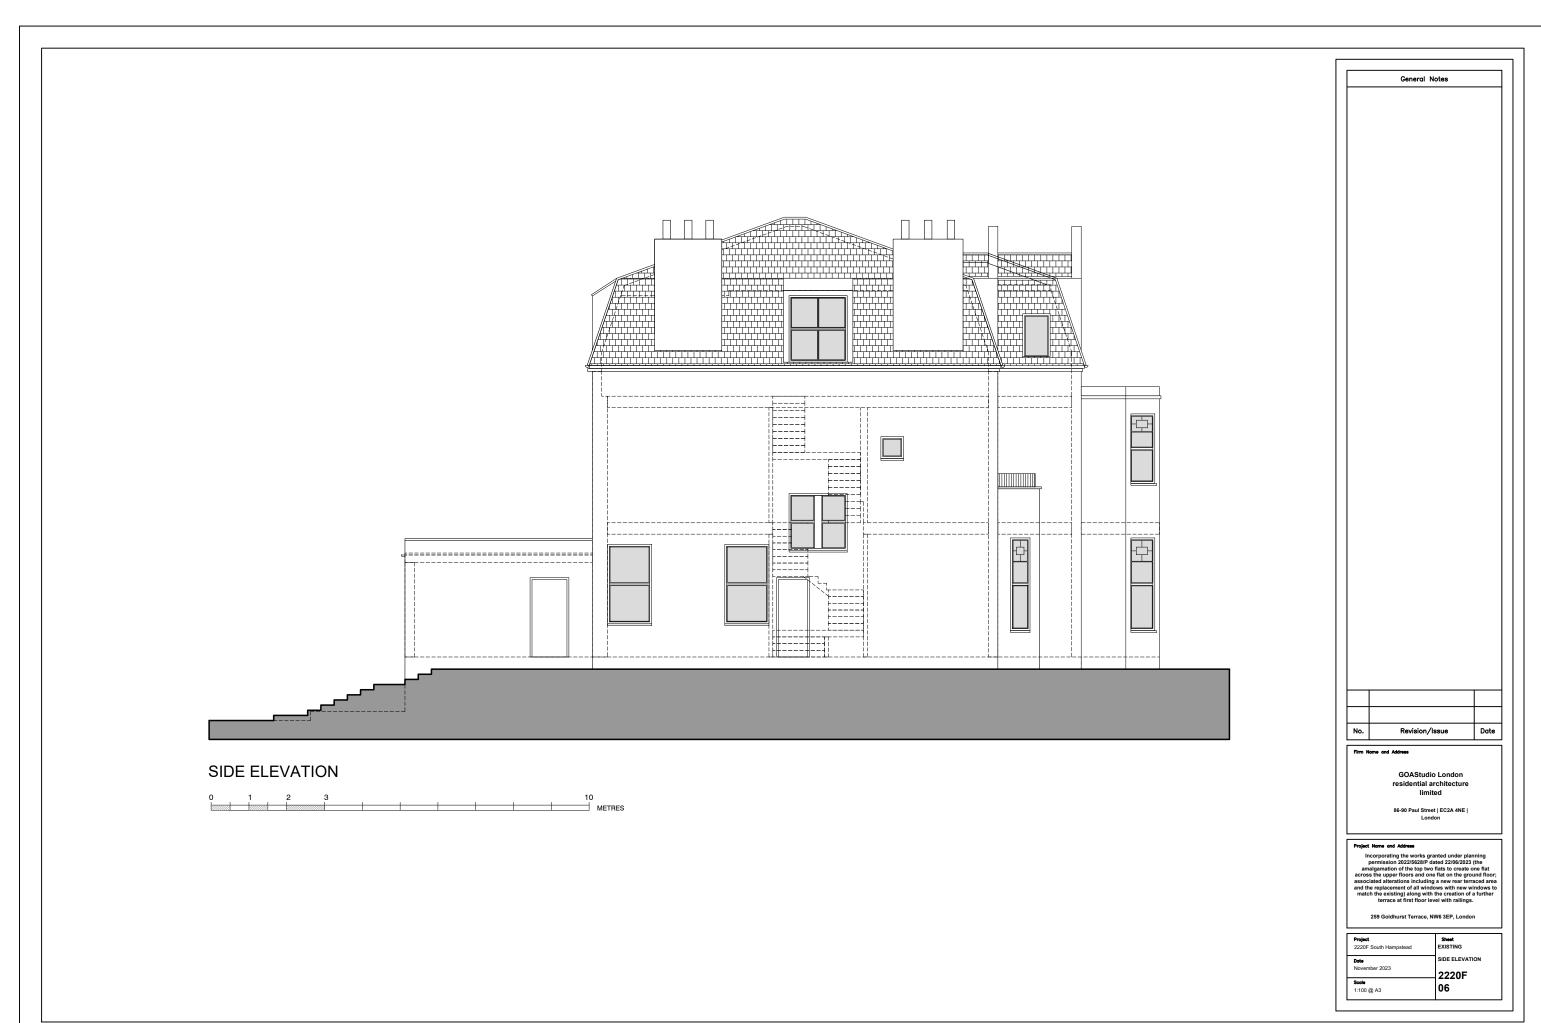

Project Name and Address
Incorporating the works granted under planning
permission 2022/5628P dated 22/06/2023 (the
amalgamation of the top two flats to create one flat
across the upper floors and one flat on the ground floor,
associated alterations including a new rear terraced area
and the replacement of all windows with new windows to
match the visiting) along with the creation of a further
terrace at first floor level with raillings.