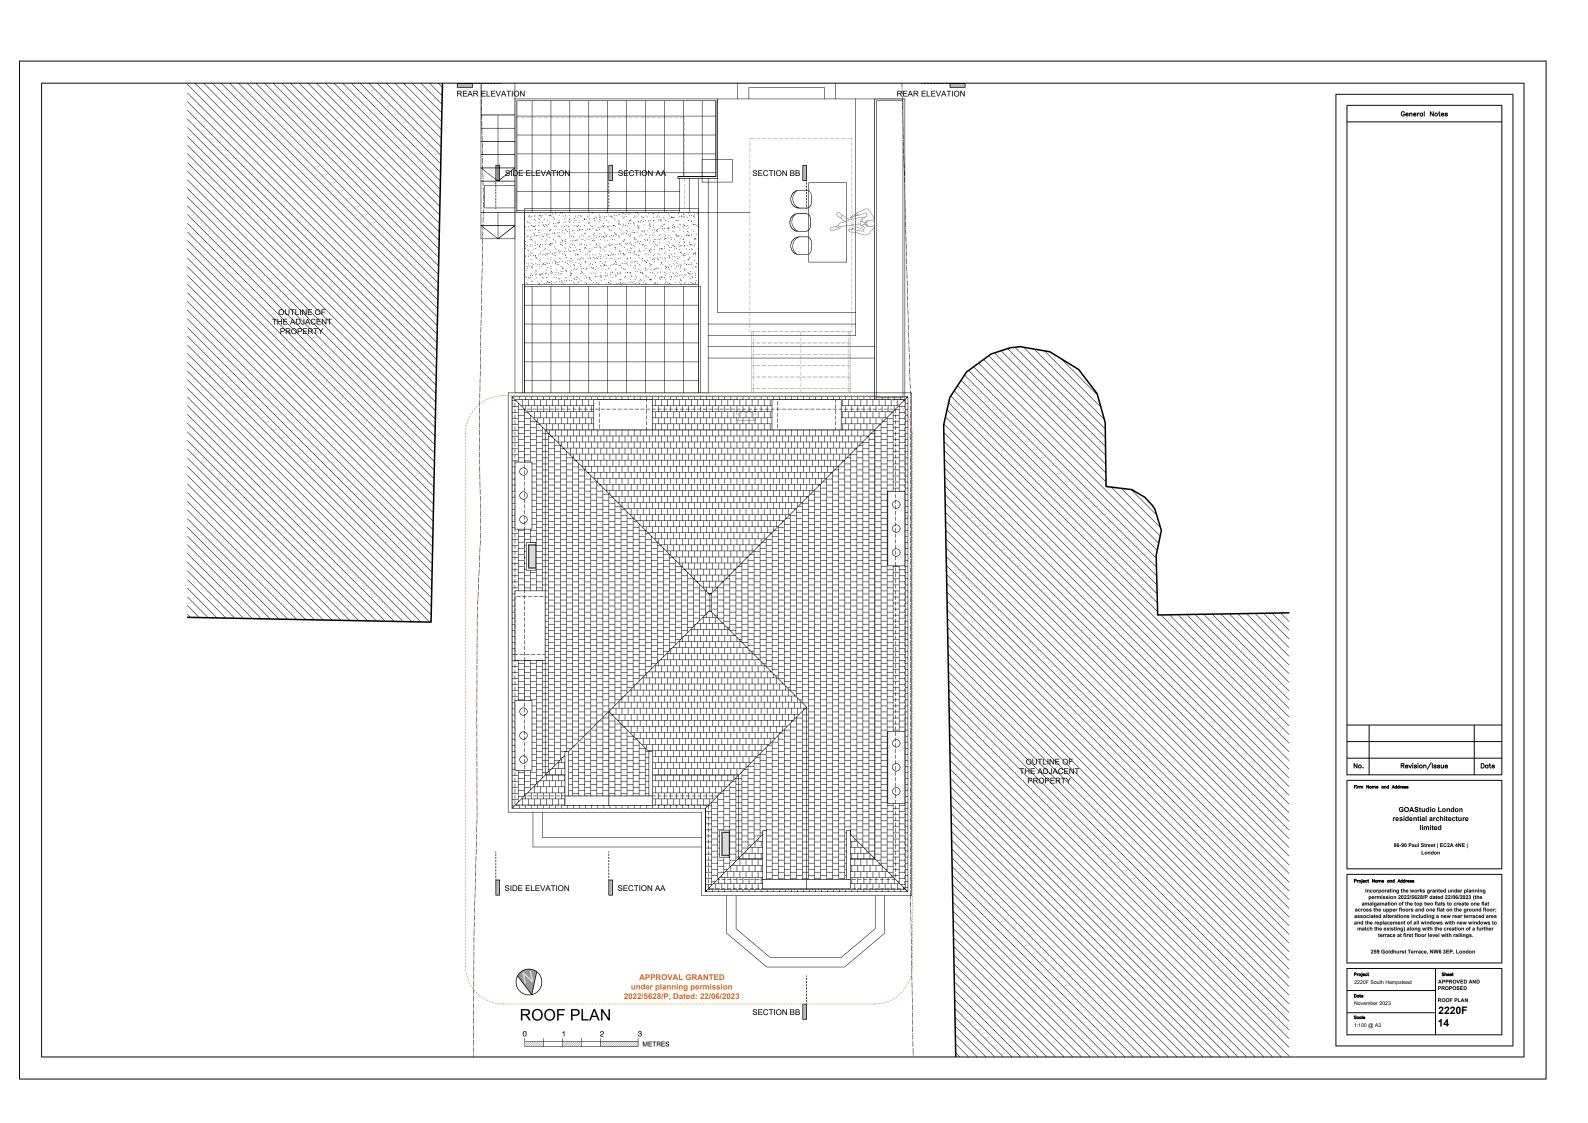

Project Name and Address
Incorporating the works granted under planning
permission 2022/5628P dated 22/06/2023 (the
amalgamation of the top two flats to create one flat
across the upper floors and one flat on the ground floor,
associated alterations including a new rear terraced area
and the replacement of all windows with new windows to
match the visiting) along with the creation of a further
terrace at first floor level with raillings.