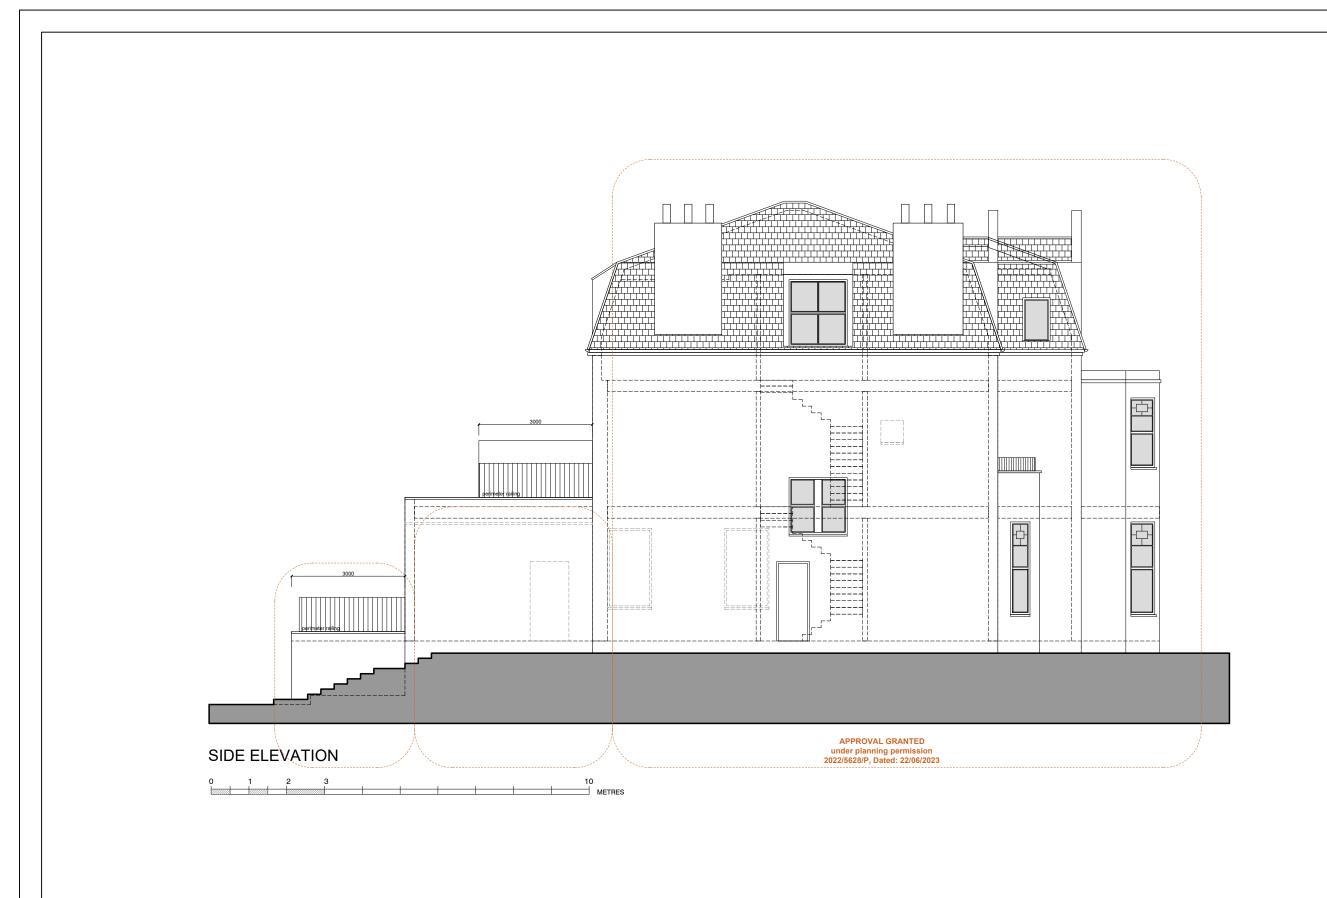

| Project<br>2220F South Hampstead | Sheet<br>APPROVED AND<br>PROPOSED |
|----------------------------------|-----------------------------------|
| Date<br>November 2023            | SIDE ELEVATION                    |
| Scale<br>1:100 @ A3              | 16                                |

Project Name and Address
Incorporating the works granted under planning
permission 2022/5628P dated 22/06/2023 (the
amalgamation of the top two flats to create one flat
across the upper floors and one flat on the ground floor,
associated alterations including a new rear terraced area
and the replacement of all windows with new windows to
match the visiting) along with the creation of a further
terrace at first floor level with raillings.