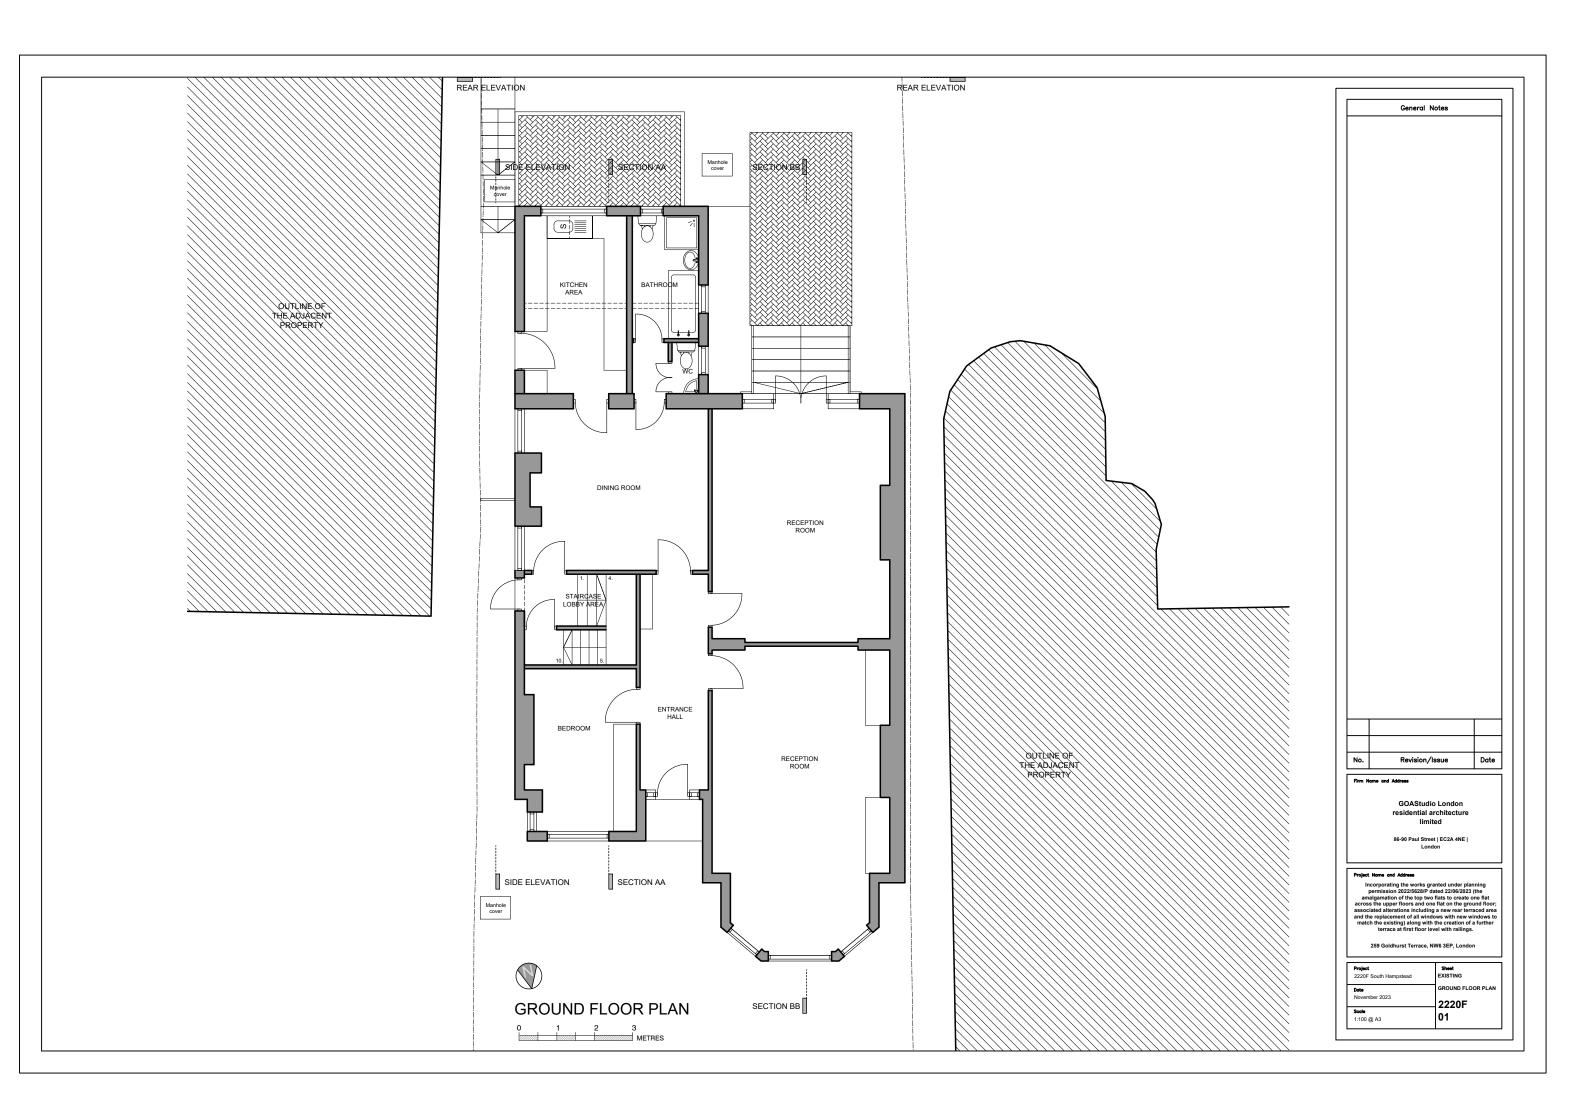

Project Name and Address
Incorporating the works granted under planning
permission 2022/5628P dated 22/06/2023 (the
amalgamation of the top two flats to create one flat
across the upper floors and one flat on the ground floor,
associated alterations including a new rear terraced area
and the replacement of all windows with new windows to
match the visiting) along with the creation of a further
terrace at first floor level with raillings.