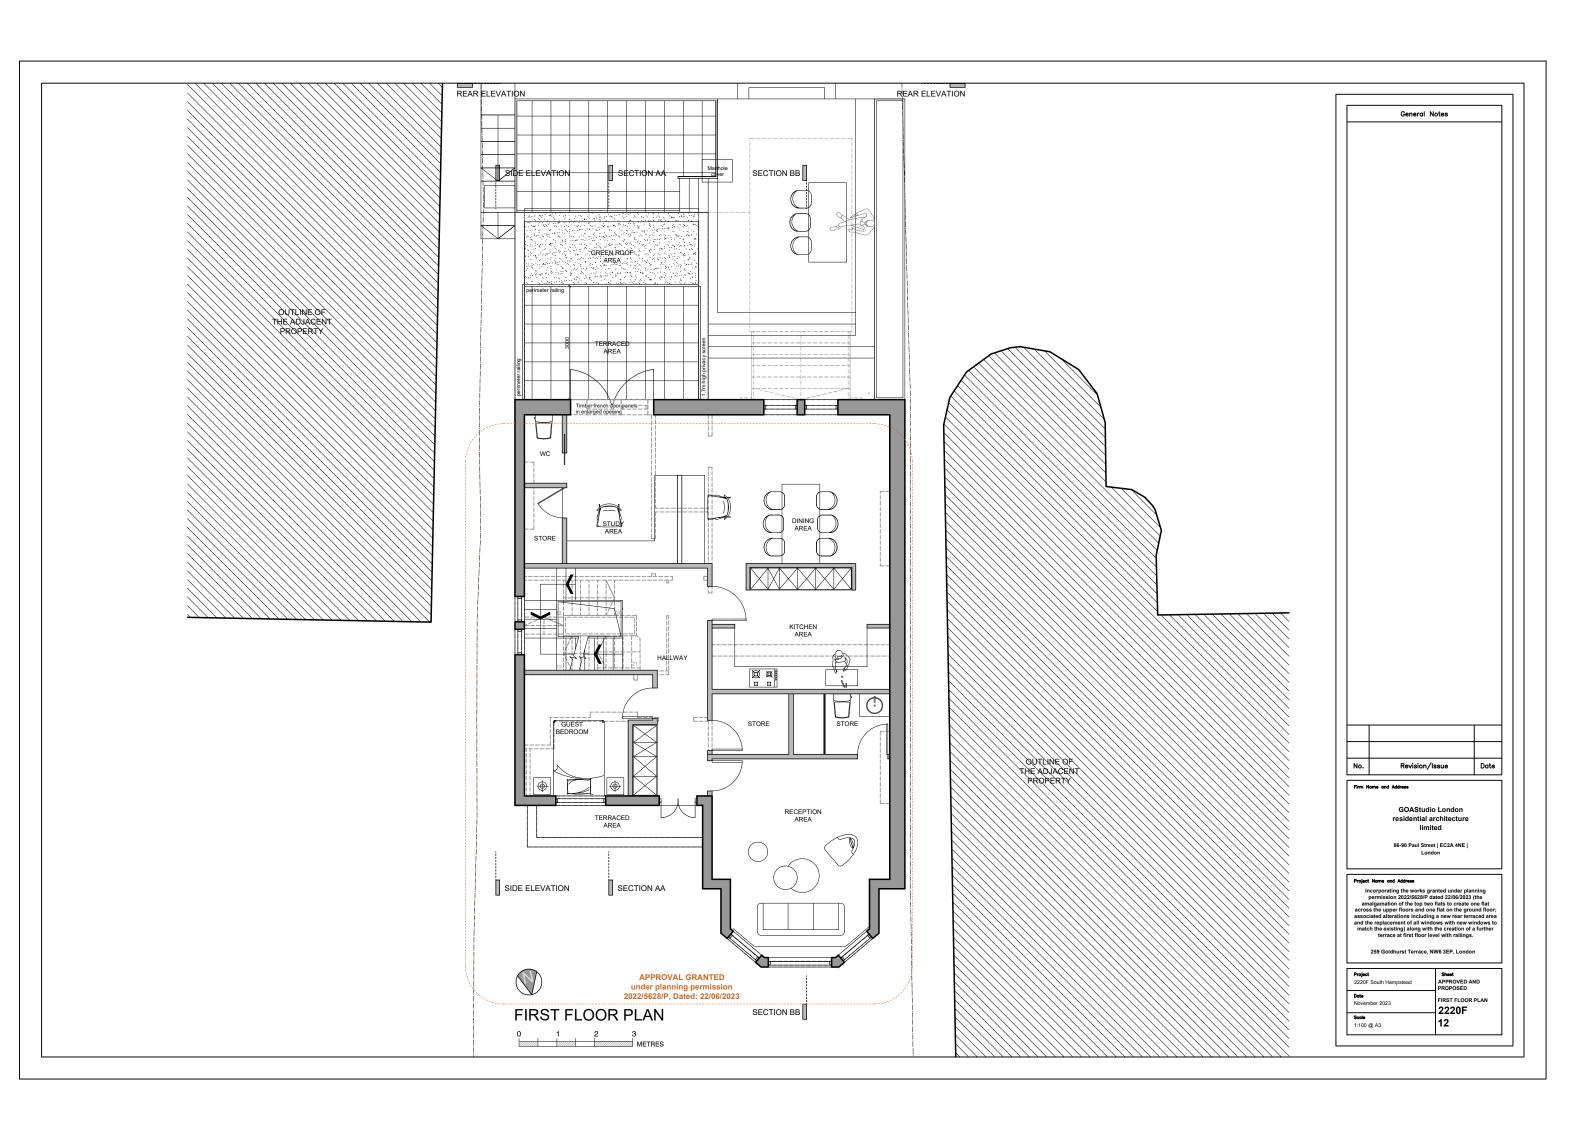

Project Name and Address
Incorporating the works granted under planning
permission 2022/5628P dated 22/06/2023 (the
amalgamation of the top two flats to create one flat
across the upper floors and one flat on the ground floor,
associated alterations including a new rear terraced area
and the replacement of all windows with new windows to
match the visiting) along with the creation of a further
terrace at first floor level with raillings.