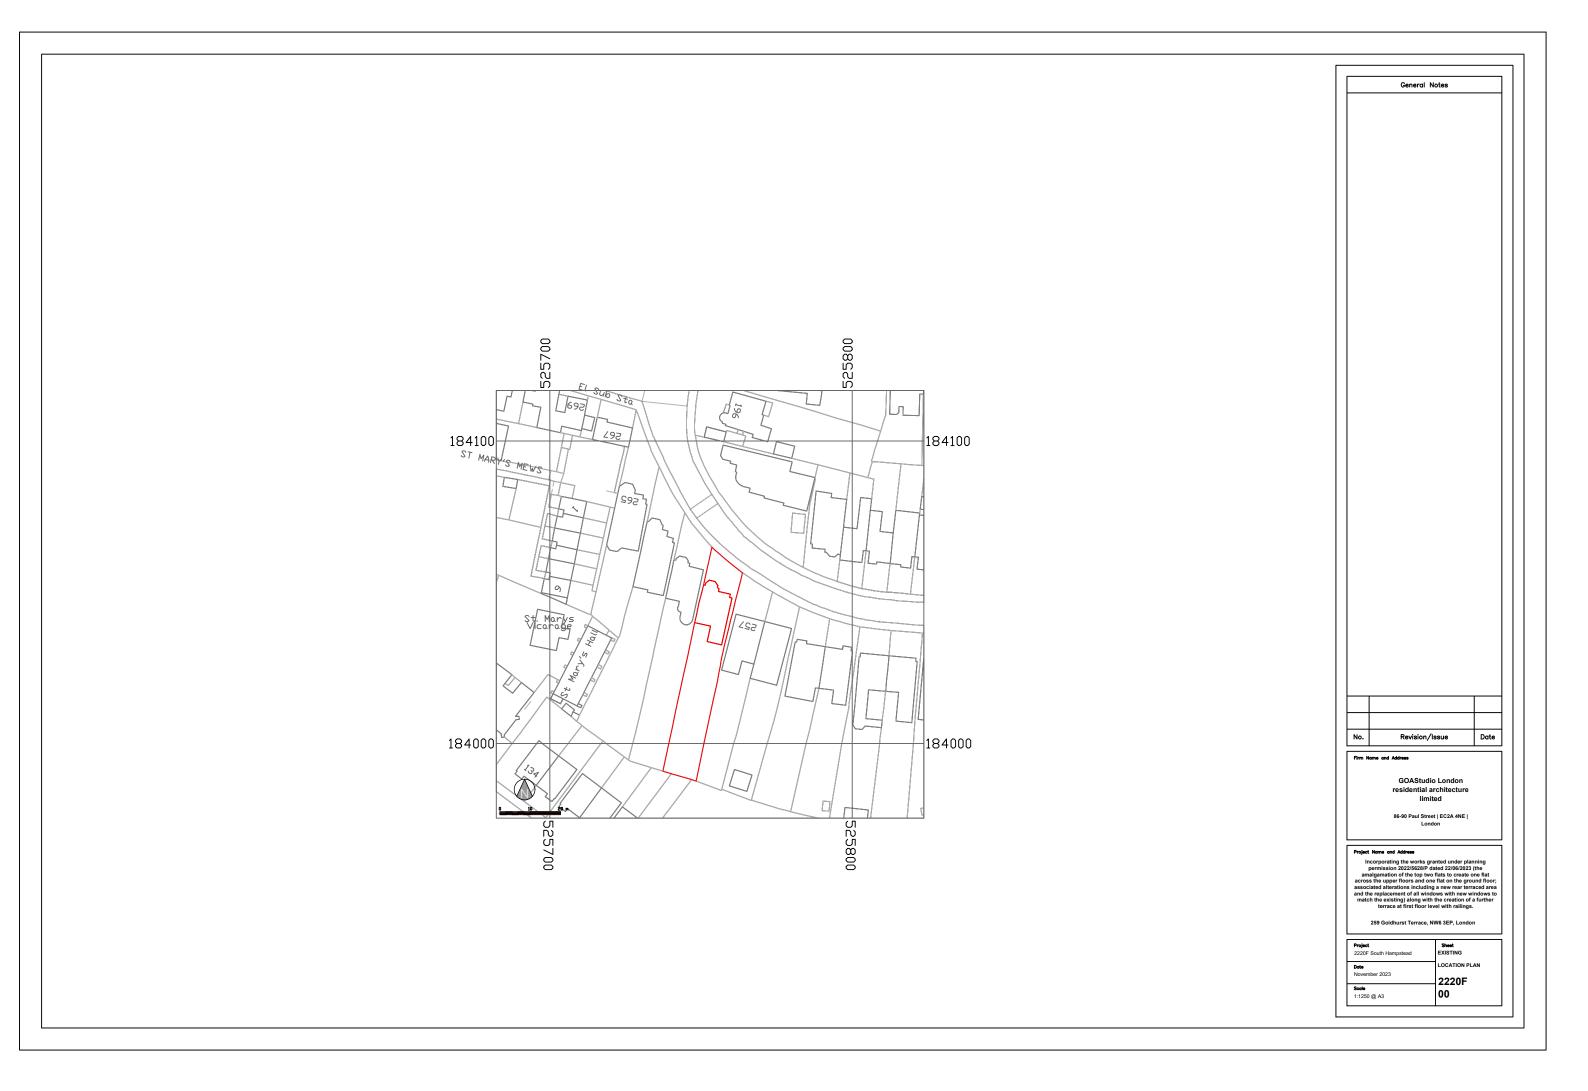

propert name and acceptage to the total control of the control of

| Project<br>2220F South Hampstead | Sheet<br>EXISTING |
|----------------------------------|-------------------|
| Date<br>November 2023            | REAR ELEVATION    |
| Scale<br>1:100 @ A3              | 05                |





Project Name and Address
Incorporating the works granted under planning
permission 2022/5628P dated 22/06/2023 (the
amalgamation of the top two flats to create one flat
across the upper floors and one flat on the ground floor,
associated alterations including a new rear terraced area
and the replacement of all windows with new windows to
match the visiting) along with the creation of a further
terrace at first floor level with raillings.

| Project<br>2220F South Hampstead