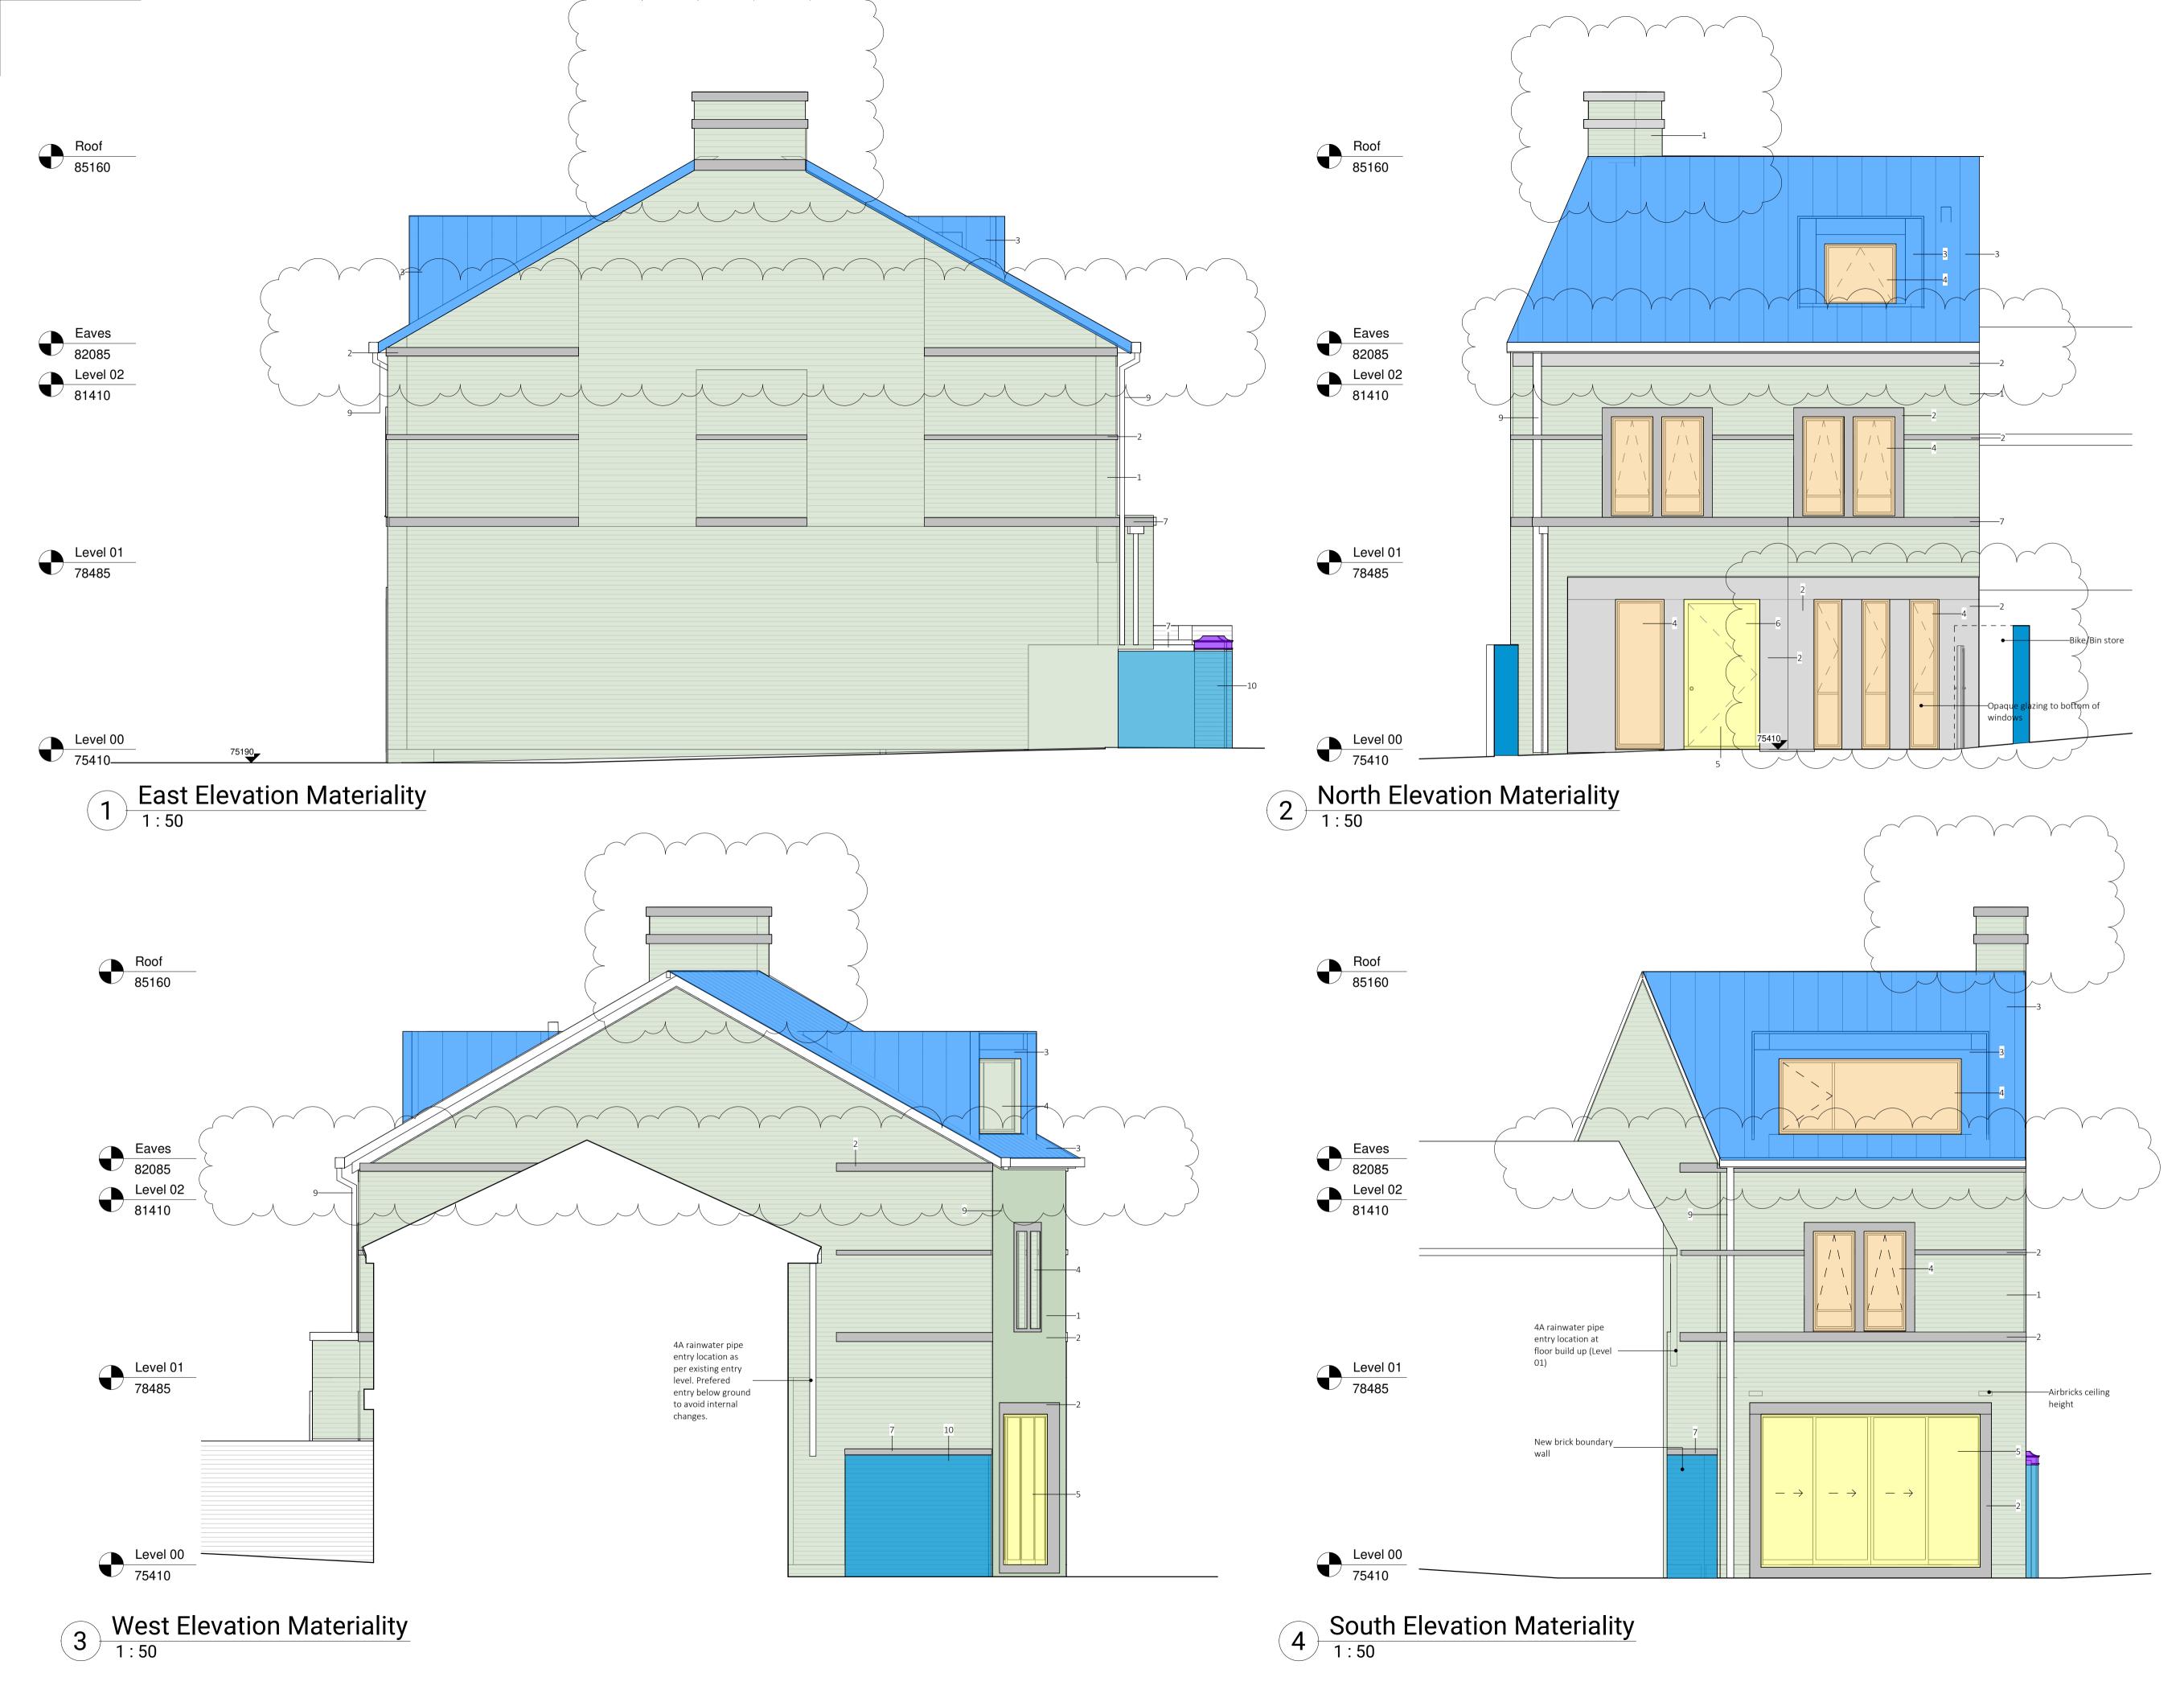

## Materials:

- Red Brick English Bond Reconstituted Stone
- GreenCoat PLXPural BT Metallic Silver-RR40/SS0045 Aluminium Window - Window surround frame to be off white
- Aluminium Door
- Timber Door 6.
- Reconstituted Stone Detailing Render 8.
- Cast Eared Aluminium Rainwater Pipe
  Brick To match existing brick wall

\*\*To be read in conjunction with 23\_002 Material Matrix\*\*

| P0213.11.23Planning Condition UpdateP0108.06.23Material schedule issued for planningRevDateDescription |                                    |                              |                                                     |                                |  |  |  |  |
|--------------------------------------------------------------------------------------------------------|------------------------------------|------------------------------|-----------------------------------------------------|--------------------------------|--|--|--|--|
| Draw                                                                                                   | ampstead Hil<br><i>v</i> ing Title | l Gardens<br>eriality Matrix | Date drawn<br>Drawn by<br>Checked by<br>Scale @ A1: | 06/07/23<br>AB<br>MS<br>1 : 50 |  |  |  |  |
| PLANNING<br>Project Origin Volume Level                                                                |                                    |                              |                                                     |                                |  |  |  |  |