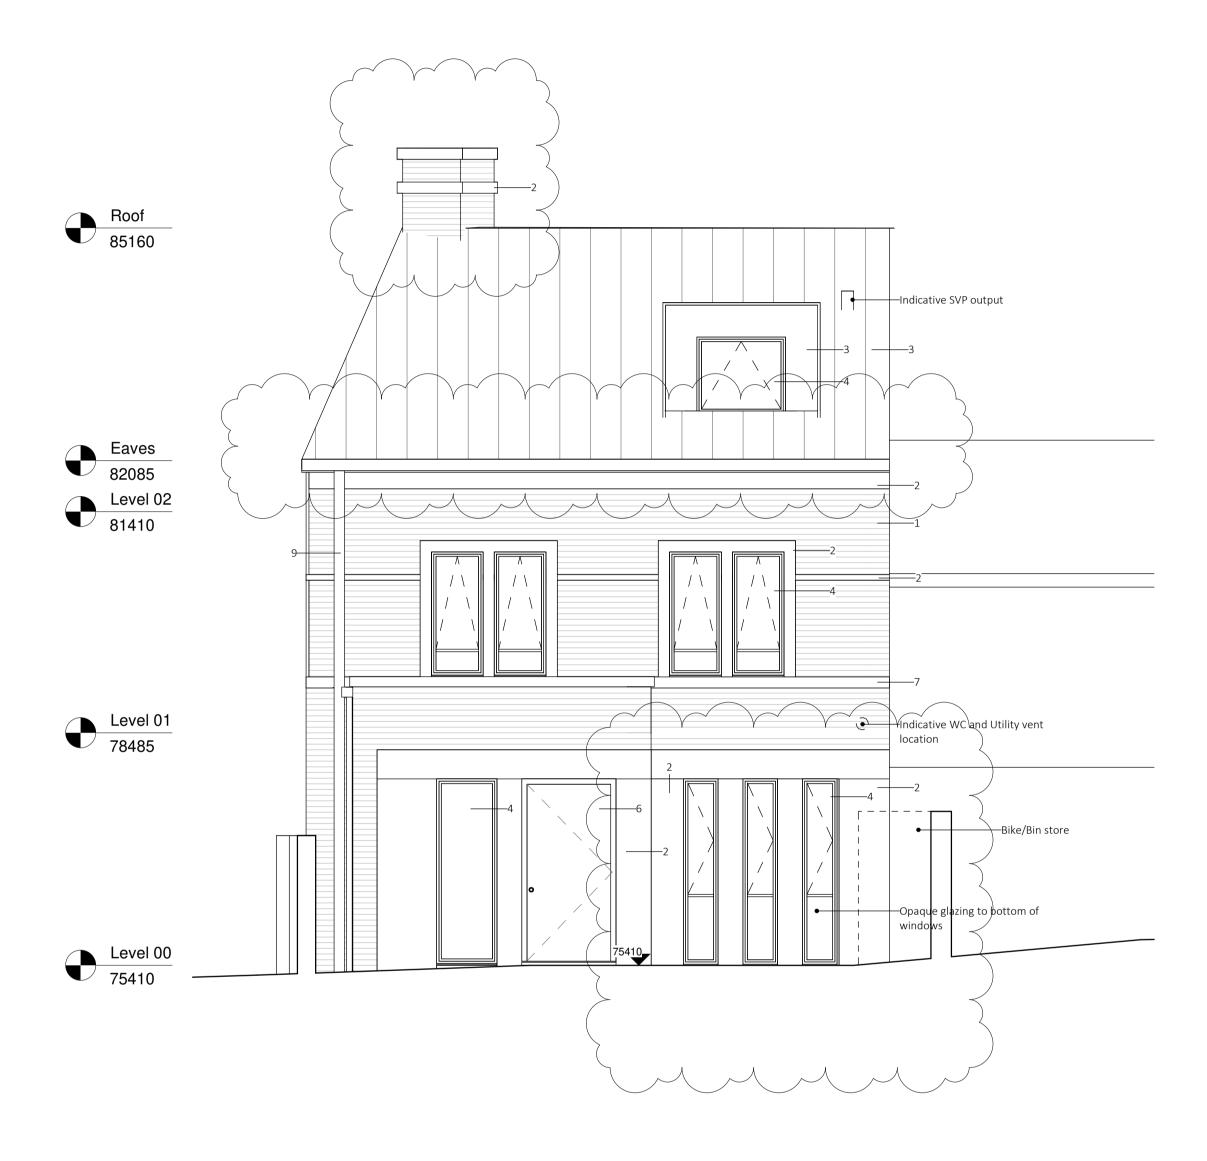

## Materials:

- Red Brick English Bond Reconstituted Stone
- GreenCoat PLXPural BT Metallic Silver-RR40/SS0045
- Aluminium Window Window surround frame to be off white
- Aluminium Door Timber Door 6.
- Reconstituted Stone Detailing
- Render 8.
- Cast Eared Aluminium Rainwater Pipe
  Brick To match existing brick wall