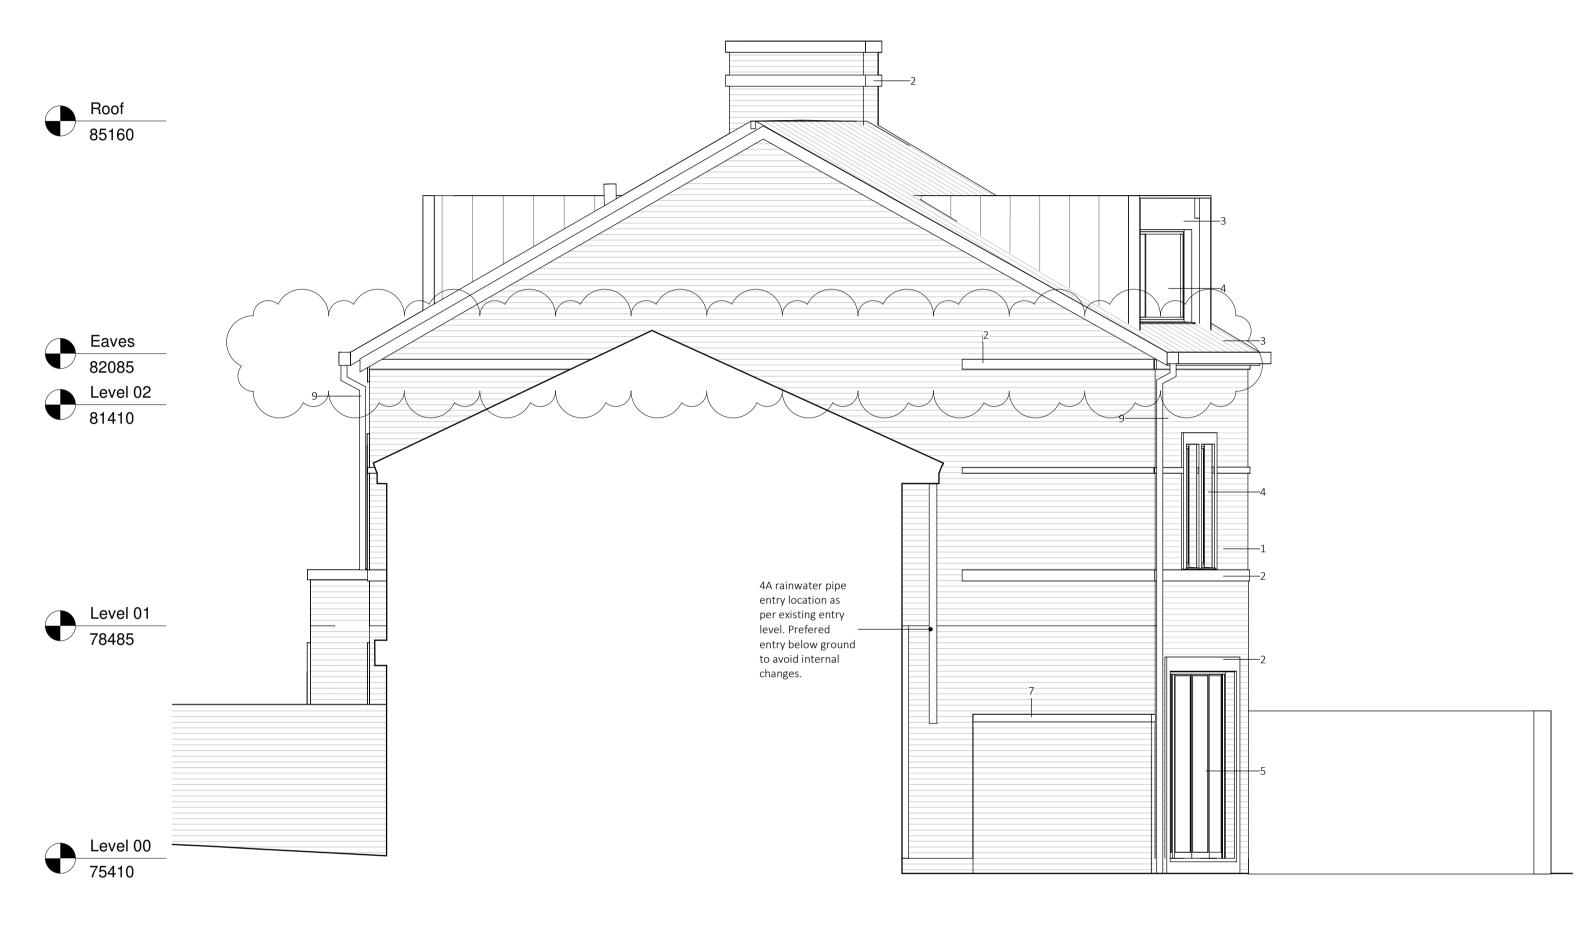

## Materials:

- Red Brick English Bond Reconstituted Stone
- GreenCoat PLXPural BT Metallic Silver-RR40/SS0045
- Aluminium Window Window surround frame to be off white
- Aluminium Door Timber Door 6.
- Reconstituted Stone Detailing
- Render 8.
- Cast Eared Aluminium Rainwater Pipe
  Brick To match existing brick wall