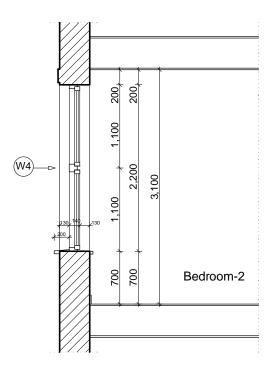

## Section 1

1:50

## Section 3

1:50

## Section 2

1:50

## GENERAL NOTES:

- All dimensions are in millimetres unless otherwise stated.
- 2. All work to be carried out in accordance with current building regulations and all relevant British standards/codes of practice.
- 3.The contractor is responsible for the correct setting out of the works on site, all dimensions to be checked prior to fabrication of materials and commencement of works.
- commencement of works.

  4.The drawing is to be read in conjunction with all relevant drawings and specifications.

|                  | Chan             | ges to windows             |    |
|------------------|------------------|----------------------------|----|
| PROJECT:         |                  |                            |    |
| PROJECT ADDRESS: | 34B B            | irchington Road<br>NW6 4LJ | d  |
| DRAWING TITLE:   | Sections         |                            |    |
| DRAWING BY:      | Georgi Pojarliev |                            |    |
| 06.11.2023       |                  |                            |    |
| DATE:            |                  |                            |    |
| 1:50             |                  |                            | 02 |
| SCALE@A3:        |                  | DRAWING No:                |    |