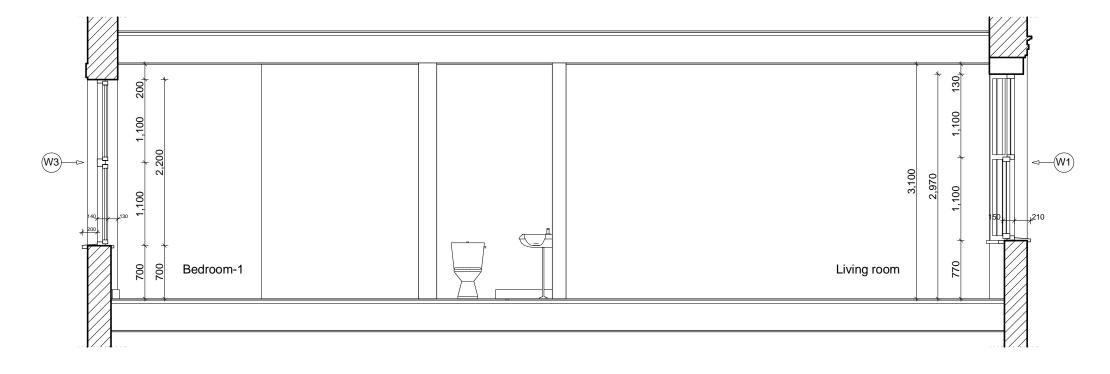

## Section 1

1:50

## Section 3

1:50

## Section 2

1:50

## GENERAL NOTES:

- All dimensions are in millimetres unless otherwise stated.
- 2. All work to be carried out in accordance with current building regulations and all relevant British standards/codes of practice.
- 3.The contractor is responsible for the correct setting out of the works on site, all dimensions to be checked prior to fabrication of materials and commencement of works.
- commencement of works.

  4.The drawing is to be read in conjunction with all relevant drawings and specifications.

|                  | Chan             | ges to windows             |    |
|------------------|------------------|----------------------------|----|
| PROJECT:         |                  |                            |    |
| PROJECT ADDRESS: | 34B B            | irchington Road<br>NW6 4LJ | d  |
| DRAWING TITLE:   | Sections         |                            |    |
| DRAWING BY:      | Georgi Pojarliev |                            |    |
| 06.11.2023       |                  |                            |    |
| DATE:            |                  |                            |    |
| 1:50             |                  |                            | 02 |
| SCALE@A3:        |                  | DRAWING No:                |    |