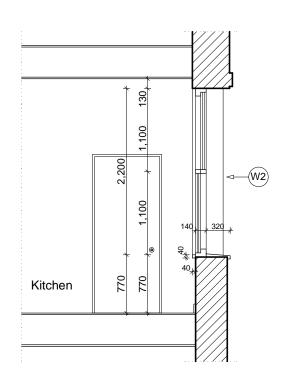

## Section 1

1:50

## Section 3

1:50

## Section 2

1:50

## GENERAL NOTES:

- All dimensions are in millimetres unless otherwise stated.
- 2. All work to be carried out in accordance with current building regulations and all relevant British standards/codes of practice.
- 3.The contractor is responsible for the correct setting out of the works on site, all dimensions to be checked prior to fabrication of materials and commencement of works.
- commencement of works.

  4.The drawing is to be read in conjunction with all relevant drawings and specifications.

|                  | Chan             | ges to windows             |    |
|------------------|------------------|----------------------------|----|
| PROJECT:         |                  |                            |    |
| PROJECT ADDRESS: | 34B B            | irchington Road<br>NW6 4LJ | d  |
| DRAWING TITLE:   | Sections         |                            |    |
| DRAWING BY:      | Georgi Pojarliev |                            |    |
| 06.11.2023       |                  |                            |    |
| DATE:            |                  |                            |    |
| 1:50             |                  |                            | 02 |
| SCALE@A3:        |                  | DRAWING No:                |    |