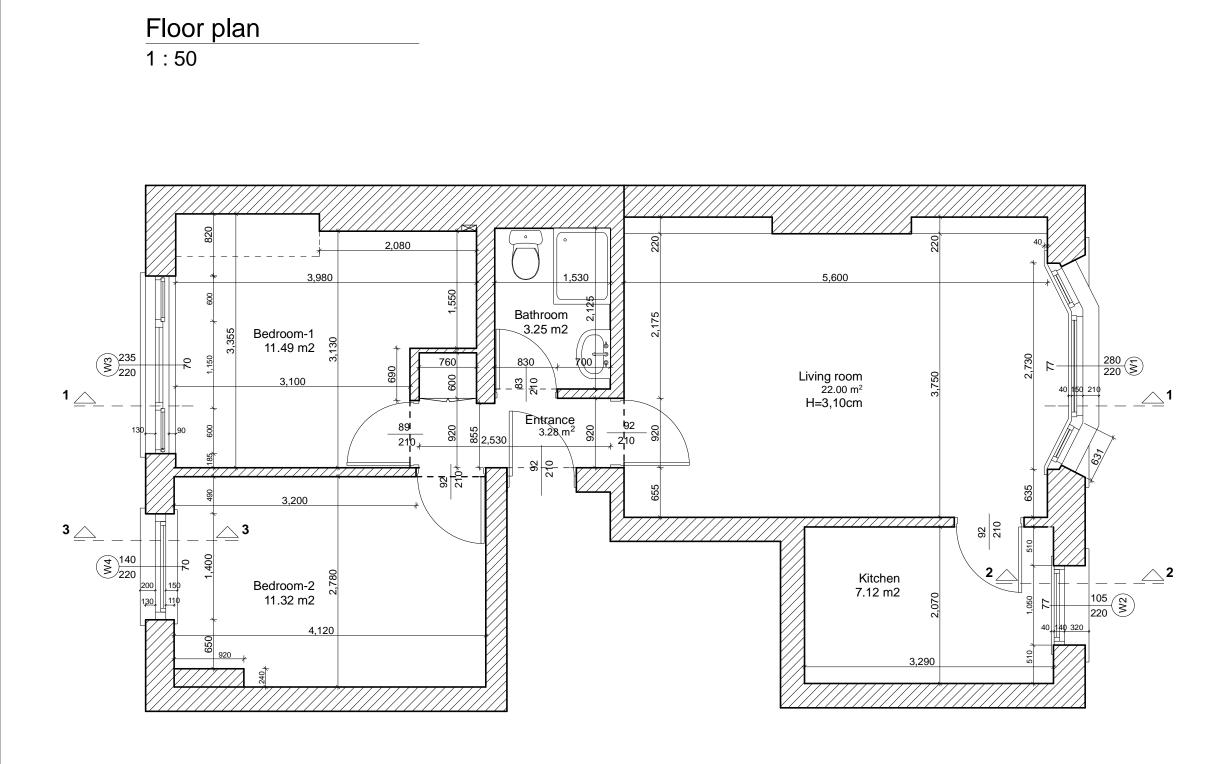

| GENERAL NOTES:                                                                                                                                                                                                                                                                                                                                                                                                                                                                                                               |
|------------------------------------------------------------------------------------------------------------------------------------------------------------------------------------------------------------------------------------------------------------------------------------------------------------------------------------------------------------------------------------------------------------------------------------------------------------------------------------------------------------------------------|
| <ol> <li>All dimensions are in millimetres unless otherwise stated.</li> <li>All work to be carried out in accordance with current building regulations<br/>and all relevant British standards/codes of practice.</li> <li>The contractor is responsible for the correct setting out of the works on<br/>site, all dimensions to be checked prior to fabrication of materials and<br/>commencement of works.</li> <li>The drawing is to be read in conjunction with all relevant drawings and<br/>specifications.</li> </ol> |
|                                                                                                                                                                                                                                                                                                                                                                                                                                                                                                                              |
| Changes to windows                                                                                                                                                                                                                                                                                                                                                                                                                                                                                                           |
| PROJECT:<br>34B Birchington Road<br>PROJECT ADDRESS:<br>NW6 4LJ                                                                                                                                                                                                                                                                                                                                                                                                                                                              |
| Floor plan                                                                                                                                                                                                                                                                                                                                                                                                                                                                                                                   |
| Georgi Pojarliev<br>06.11.2023                                                                                                                                                                                                                                                                                                                                                                                                                                                                                               |
| DATE:         1:50         01                                                                                                                                                                                                                                                                                                                                                                                                                                                                                                |
| SCALE@A3: DRAWING No:                                                                                                                                                                                                                                                                                                                                                                                                                                                                                                        |