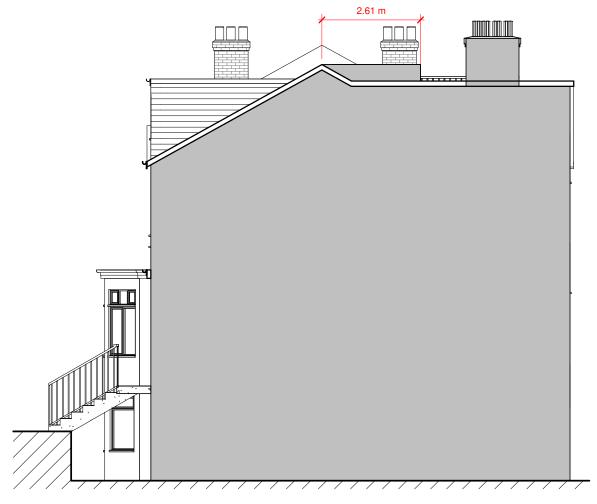

## PROPOSED ELEV. & SECTIONS Project number 2306 Date Jan. 2023 Drawn by SZ 2306/06B

Checker Scale

Checked by

**SCALE: 1:100** 

1:100

22 Kingdon Road London NW6 1PH

| PROPOSED 3D VIEWS |           |        |          |  |
|-------------------|-----------|--------|----------|--|
| Project number    | 2306      |        |          |  |
| Date              | Jan. 2023 |        | 2306/07B |  |
| Drawn by          | SZ        |        |          |  |
| Checked by        | Checker   | Scale: | -        |  |