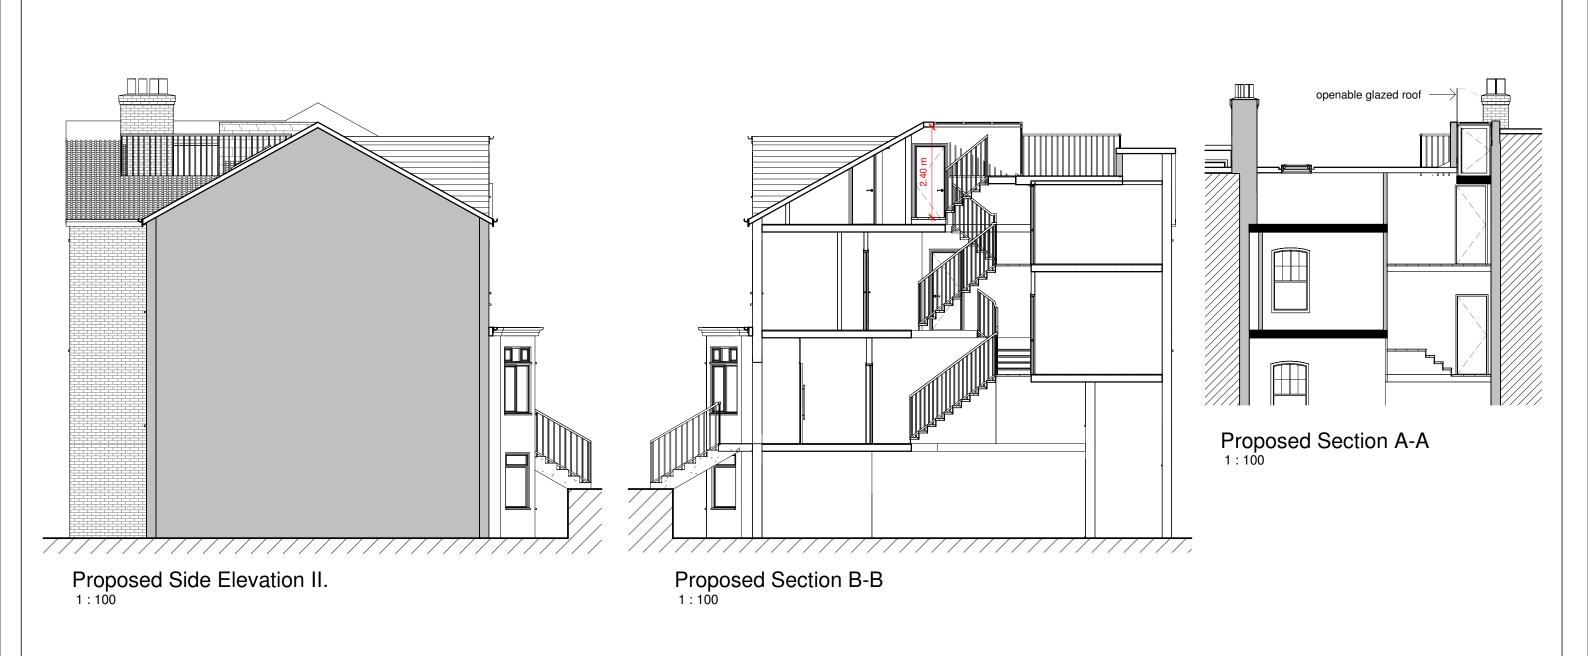

## PROPOSED ELEV. & SECTIONS Project number 2306 Date Jan. 2023 Drawn by SZ 2306/06B

Checker Scale

Checked by

**SCALE: 1:100** 

1:100

22 Kingdon Road London NW6 1PH

| PROPOSED 3D VIEWS |           |        |          |  |
|-------------------|-----------|--------|----------|--|
| Project number    | 2306      |        |          |  |
| Date              | Jan. 2023 |        | 2306/07B |  |
| Drawn by          | SZ        |        |          |  |
| Checked by        | Checker   | Scale: | -        |  |