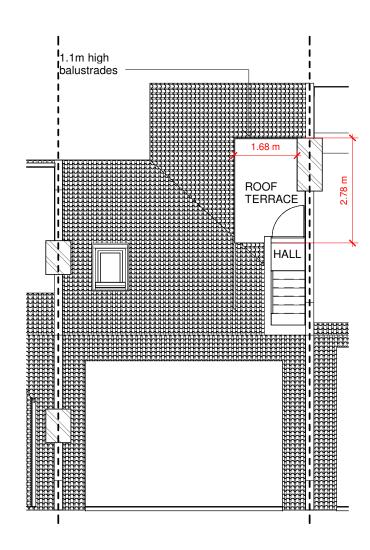

Proposed Second Floor.

Proposed Roof Terrace.

Proposed Roof Plan.

Proposed Front Elevation.

Proposed Rear Elevation.

Proposed Side Elevation.

22 Kingdon Road London NW6 1PH

| PROPOSED ELEVATIONS |           |       |          |  |  |
|---------------------|-----------|-------|----------|--|--|
| Project number      | 2306      |       |          |  |  |
| Date                | Jan. 2023 |       | 2306/05B |  |  |
| Drawn by            | SZ        |       |          |  |  |
| Checked by          | Checker   | Scale | 1:100    |  |  |