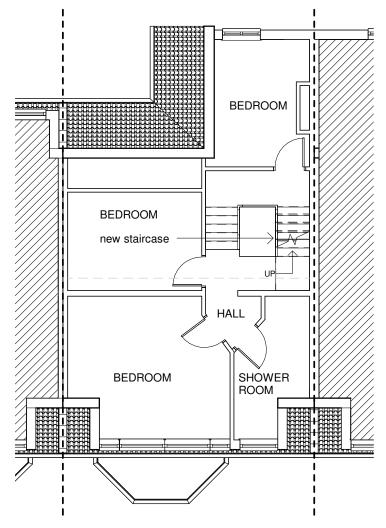

Proposed Second Floor.

Proposed Roof Terrace.

Proposed Roof Plan.

Proposed Front Elevation.

Proposed Rear Elevation.

Proposed Side Elevation.

22 Kingdon Road London NW6 1PH

| PROPOSED ELEVATIONS |           |       |          |  |  |
|---------------------|-----------|-------|----------|--|--|
| Project number      | 2306      |       |          |  |  |
| Date                | Jan. 2023 |       | 2306/05B |  |  |
| Drawn by            | SZ        |       |          |  |  |
| Checked by          | Checker   | Scale | 1:100    |  |  |