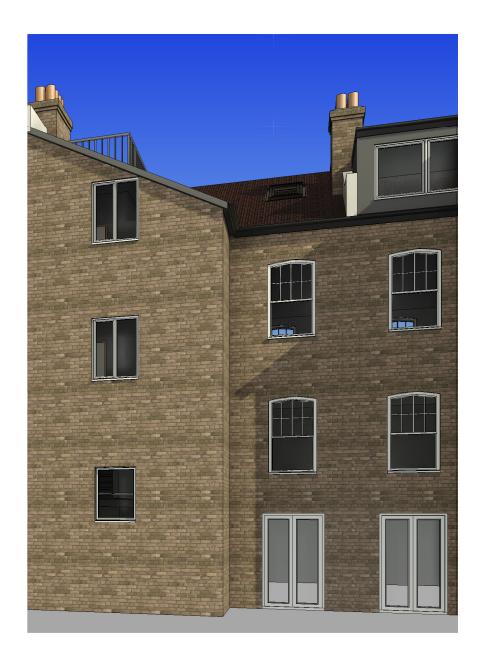

Proposed Second Floor.

Proposed Roof Terrace.

Proposed Roof Plan.

Proposed Front Elevation.

Proposed Rear Elevation.

Proposed Side Elevation.

22 Kingdon Road London NW6 1PH

| PROPOSED ELEVATIONS |           |       |          |  |  |
|---------------------|-----------|-------|----------|--|--|
| Project number      | 2306      |       |          |  |  |
| Date                | Jan. 2023 |       | 2306/05B |  |  |
| Drawn by            | SZ        |       |          |  |  |
| Checked by          | Checker   | Scale | 1:100    |  |  |