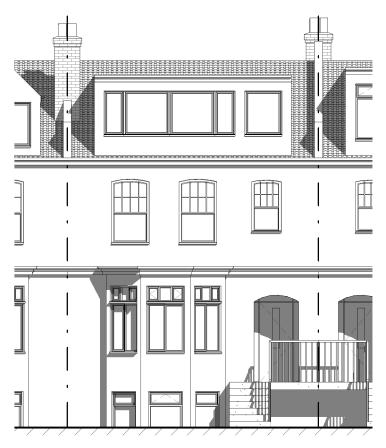

Proposed Second Floor.

Proposed Roof Terrace.

Proposed Roof Plan.

Proposed Front Elevation.

Proposed Rear Elevation.

Proposed Side Elevation.

22 Kingdon Road London NW6 1PH

| PROPOSED ELEVATIONS |           |       |          |  |  |
|---------------------|-----------|-------|----------|--|--|
| Project number      | 2306      |       |          |  |  |
| Date                | Jan. 2023 |       | 2306/05B |  |  |
| Drawn by            | SZ        |       |          |  |  |
| Checked by          | Checker   | Scale | 1:100    |  |  |