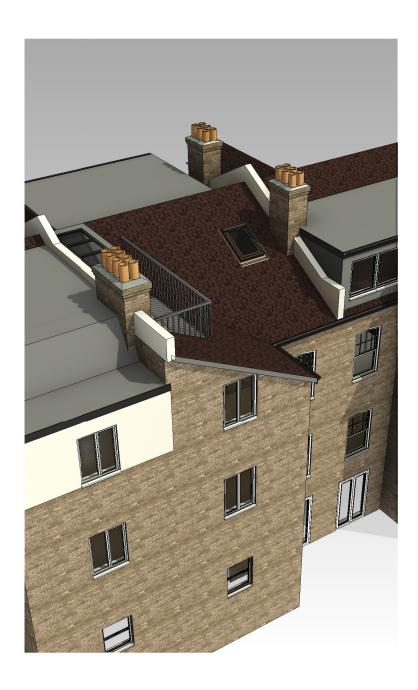

## PROPOSED ELEV. & SECTIONS Project number 2306 Date Jan. 2023 Drawn by SZ 2306/06B

Checker Scale

Checked by

**SCALE: 1:100** 

1:100

22 Kingdon Road London NW6 1PH

| PROPOSED 3D VIEWS |           |        |          |  |
|-------------------|-----------|--------|----------|--|
| Project number    | 2306      |        |          |  |
| Date              | Jan. 2023 |        | 2306/07B |  |
| Drawn by          | SZ        |        |          |  |
| Checked by        | Checker   | Scale: | -        |  |