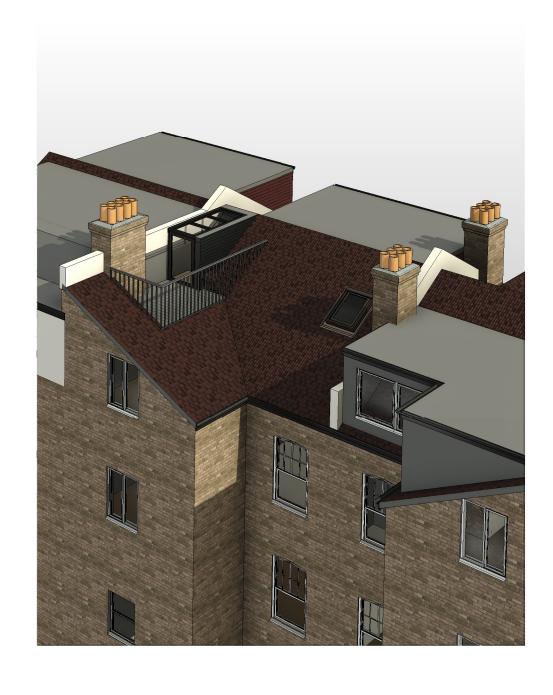

## PROPOSED ELEV. & SECTIONS Project number 2306 Date Jan. 2023 Drawn by SZ 2306/06B

Checker Scale

Checked by

**SCALE: 1:100** 

1:100

22 Kingdon Road London NW6 1PH

| PROPOSED 3D VIEWS |           |        |          |  |
|-------------------|-----------|--------|----------|--|
| Project number    | 2306      |        |          |  |
| Date              | Jan. 2023 |        | 2306/07B |  |
| Drawn by          | SZ        |        |          |  |
| Checked by        | Checker   | Scale: | -        |  |