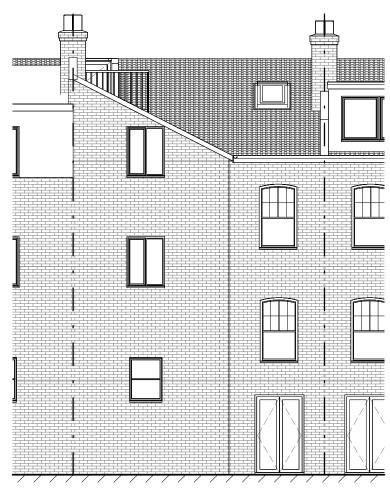

Proposed Second Floor.

Proposed Roof Terrace.

Proposed Roof Plan.

Proposed Front Elevation.

Proposed Rear Elevation.

Proposed Side Elevation.

22 Kingdon Road London NW6 1PH

| PROPOSED ELEVATIONS |           |       |          |  |  |
|---------------------|-----------|-------|----------|--|--|
| Project number      | 2306      |       |          |  |  |
| Date                | Jan. 2023 |       | 2306/05B |  |  |
| Drawn by            | SZ        |       |          |  |  |
| Checked by          | Checker   | Scale | 1:100    |  |  |