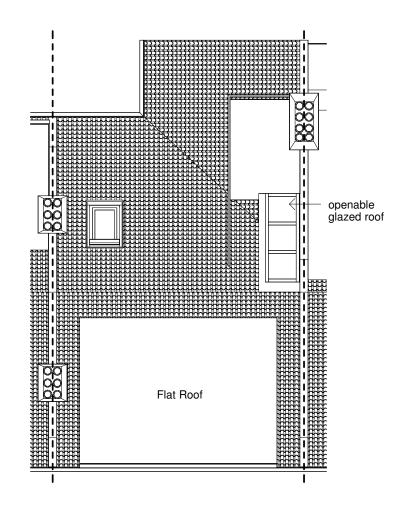

Proposed Second Floor.

Proposed Roof Terrace.

Proposed Roof Plan.

Proposed Front Elevation.

Proposed Rear Elevation.

Proposed Side Elevation.

22 Kingdon Road London NW6 1PH

| PROPOSED ELEVATIONS |           |       |          |  |  |
|---------------------|-----------|-------|----------|--|--|
| Project number      | 2306      |       |          |  |  |
| Date                | Jan. 2023 |       | 2306/05B |  |  |
| Drawn by            | SZ        |       |          |  |  |
| Checked by          | Checker   | Scale | 1:100    |  |  |