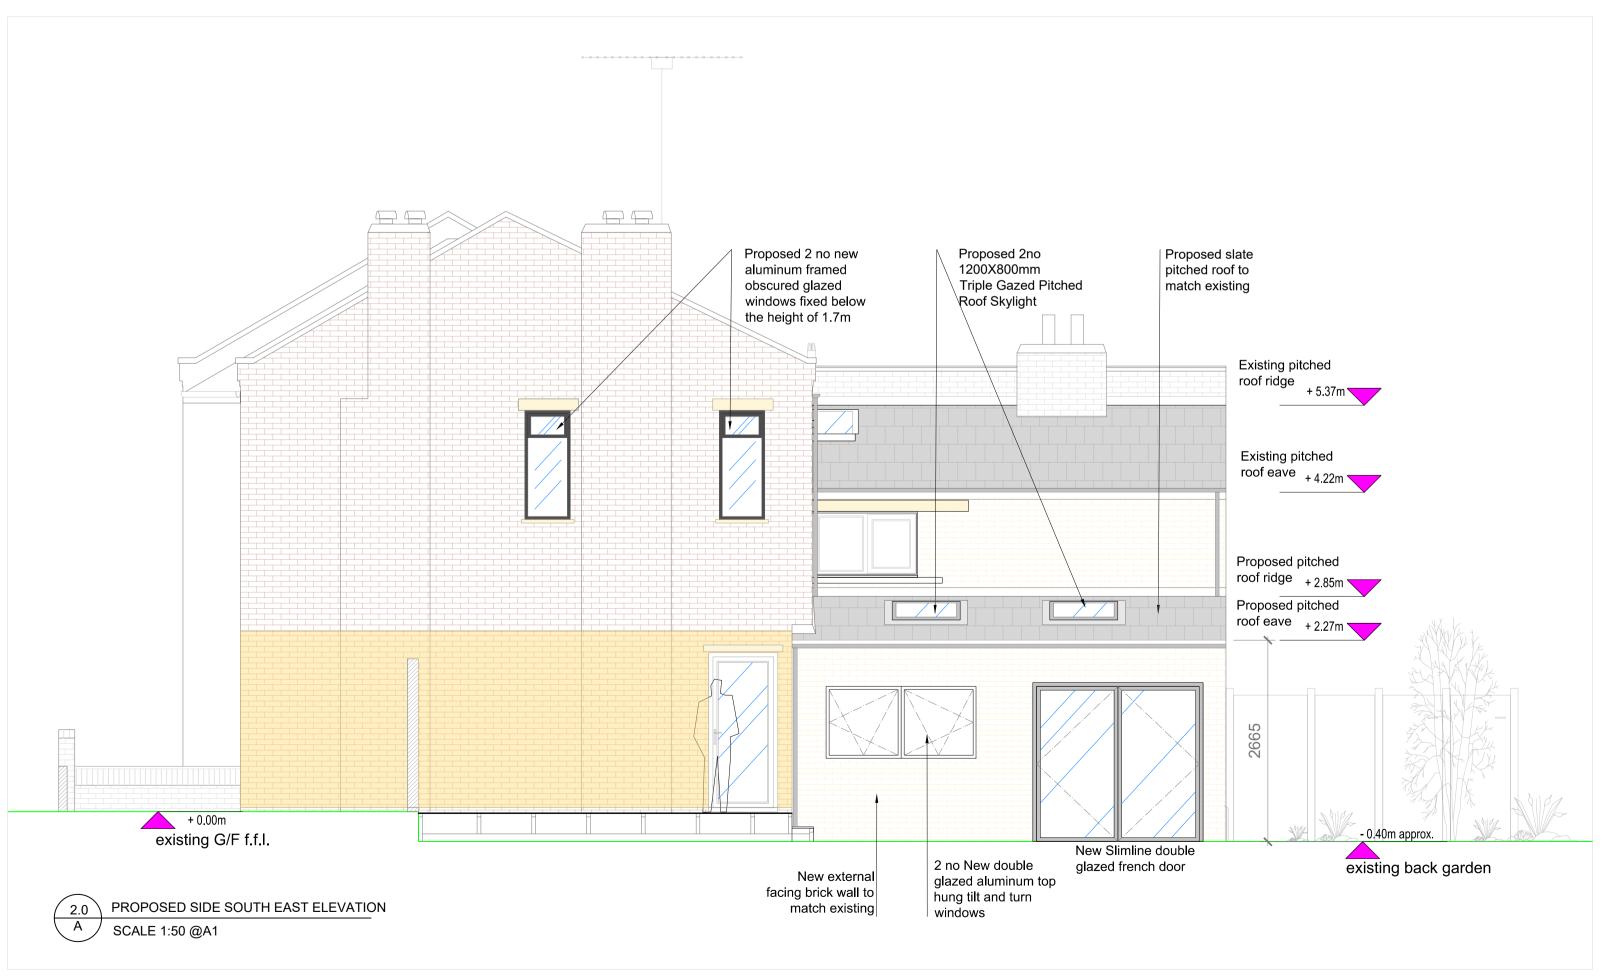

| Notes.  Revised as per Planning officers comment:                                                              |                                                                                | Do not scale from this drawing All dimensions are to be checked on site Any discrepancies are to be reported immediately to the Architect or Main Contractor | Existing&Proposed Elevations  South East Elevation | Mr & Mrs RUMPH<br>95 Sumatra Rd NW6 1PT                                                           |
|----------------------------------------------------------------------------------------------------------------|--------------------------------------------------------------------------------|--------------------------------------------------------------------------------------------------------------------------------------------------------------|----------------------------------------------------|---------------------------------------------------------------------------------------------------|
| 1.First floor rear extension omitted.     2.Materials for proposed Kitchen extension revised to match existing |                                                                                | COPYRIGHT © 2007  ALL RIGHTS DESCRIBED IN THE CHAPTER IV OF THE COPYRIGHT  DESIGN AND PATENTS ACT 1988, HAVE BEEN GENERALLY ASSERTED                         | 95 Sumatra Rd                                      | CLERKENWELL DESIGN  OESIGNABUILD GONTRACTOR                                                       |
|                                                                                                                | A 09/11/2023 Revised as per planning officers comments F  Rev. Date Comment By | Scale   Date   Drawn By   Checked By   1:50   22/06/2023   HO   HO                                                                                           | Project No. Drawing No. Issue Status  161 02 A PL  | www.clerkenwelldesign.uk  86 Hammersmith Bridge Rd London W6 9  ozbalh@clerkenwelldesign 07545274 |