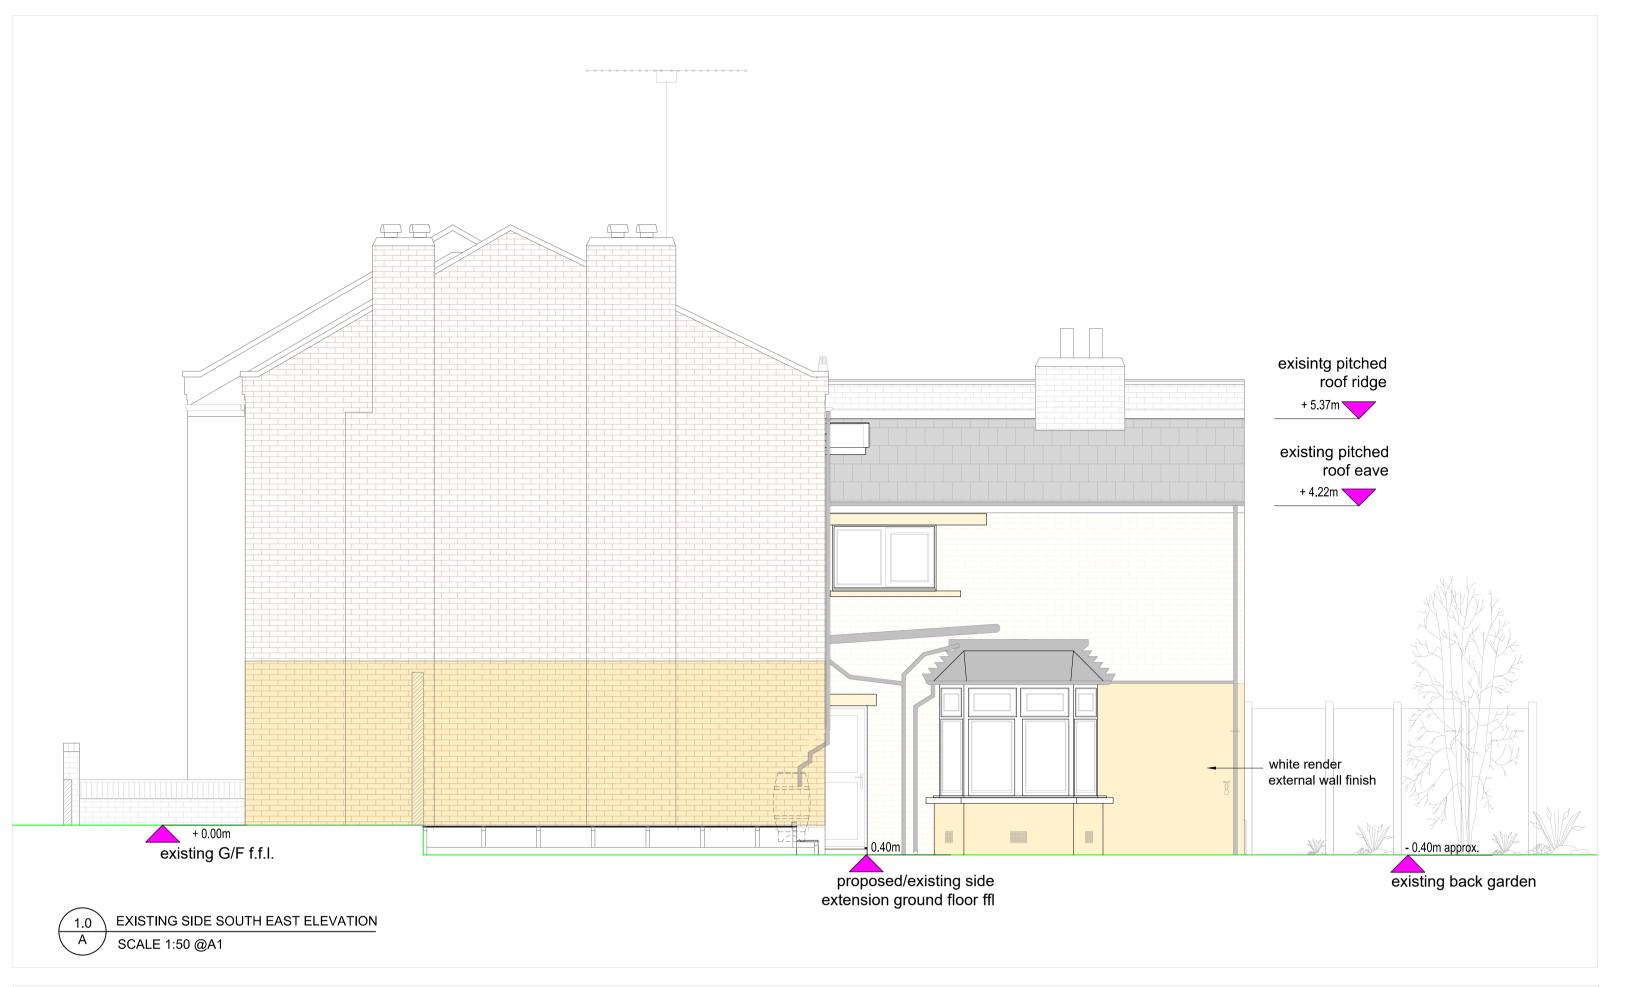

| Notes.  Revised as per Planning officers comment:                                                              |                                                                                | Do not scale from this drawing All dimensions are to be checked on site Any discrepancies are to be reported immediately to the Architect or Main Contractor | Existing&Proposed Elevations  South East Elevation | Mr & Mrs RUMPH<br>95 Sumatra Rd NW6 1PT                                                           |
|----------------------------------------------------------------------------------------------------------------|--------------------------------------------------------------------------------|--------------------------------------------------------------------------------------------------------------------------------------------------------------|----------------------------------------------------|---------------------------------------------------------------------------------------------------|
| 1.First floor rear extension omitted.     2.Materials for proposed Kitchen extension revised to match existing |                                                                                | COPYRIGHT © 2007  ALL RIGHTS DESCRIBED IN THE CHAPTER IV OF THE COPYRIGHT  DESIGN AND PATENTS ACT 1988, HAVE BEEN GENERALLY ASSERTED                         | 95 Sumatra Rd                                      | CLERKENWELL DESIGN  OESIGNABUILD GONTRACTOR                                                       |
|                                                                                                                | A 09/11/2023 Revised as per planning officers comments F  Rev. Date Comment By | Scale   Date   Drawn By   Checked By   1:50   22/06/2023   HO   HO                                                                                           | Project No. Drawing No. Issue Status  161 02 A PL  | www.clerkenwelldesign.uk  86 Hammersmith Bridge Rd London W6 9  ozbalh@clerkenwelldesign 07545274 |