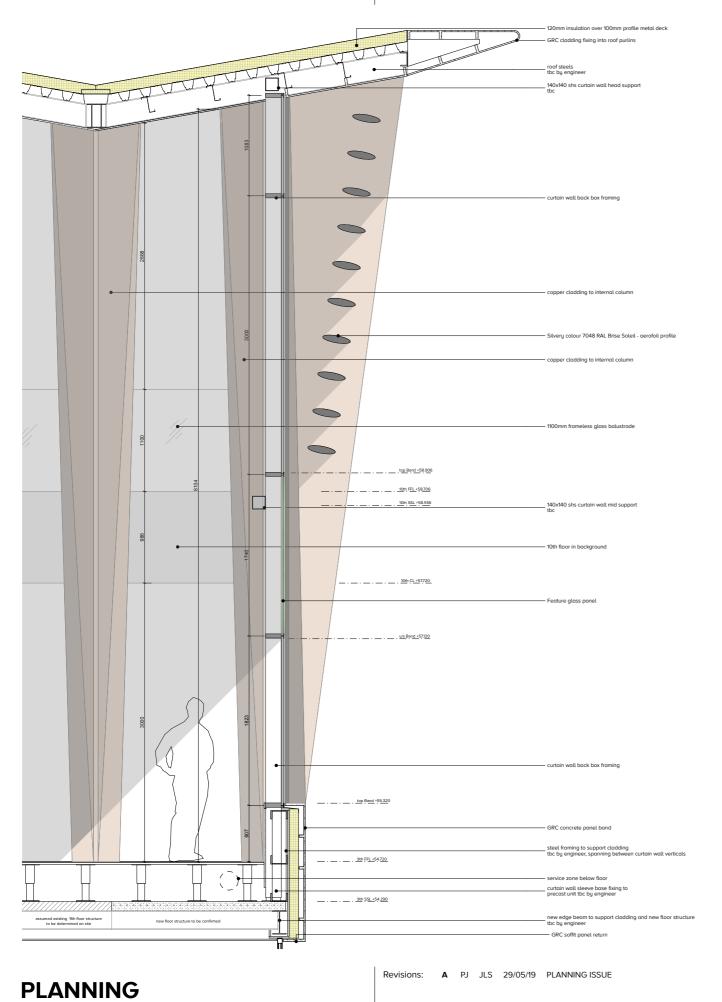

Revisions: A PJ JLS 29/05/19 PLANNING ISSUE

| EXISTING MATERIAL KEY             | PROPOSED MATERIAL KEY                                                    |
|-----------------------------------|--------------------------------------------------------------------------|
| A CONCRETE BAND WITH INSET MOSAIC | 2 GLAZED PANELS                                                          |
| B GLAZING                         | 5 COPPER COLOUR CLADDING                                                 |
| © CONCRETE BAND                   | NOTE: to be read in conjunction with proposed<br>Elevations P1065 - 1068 |