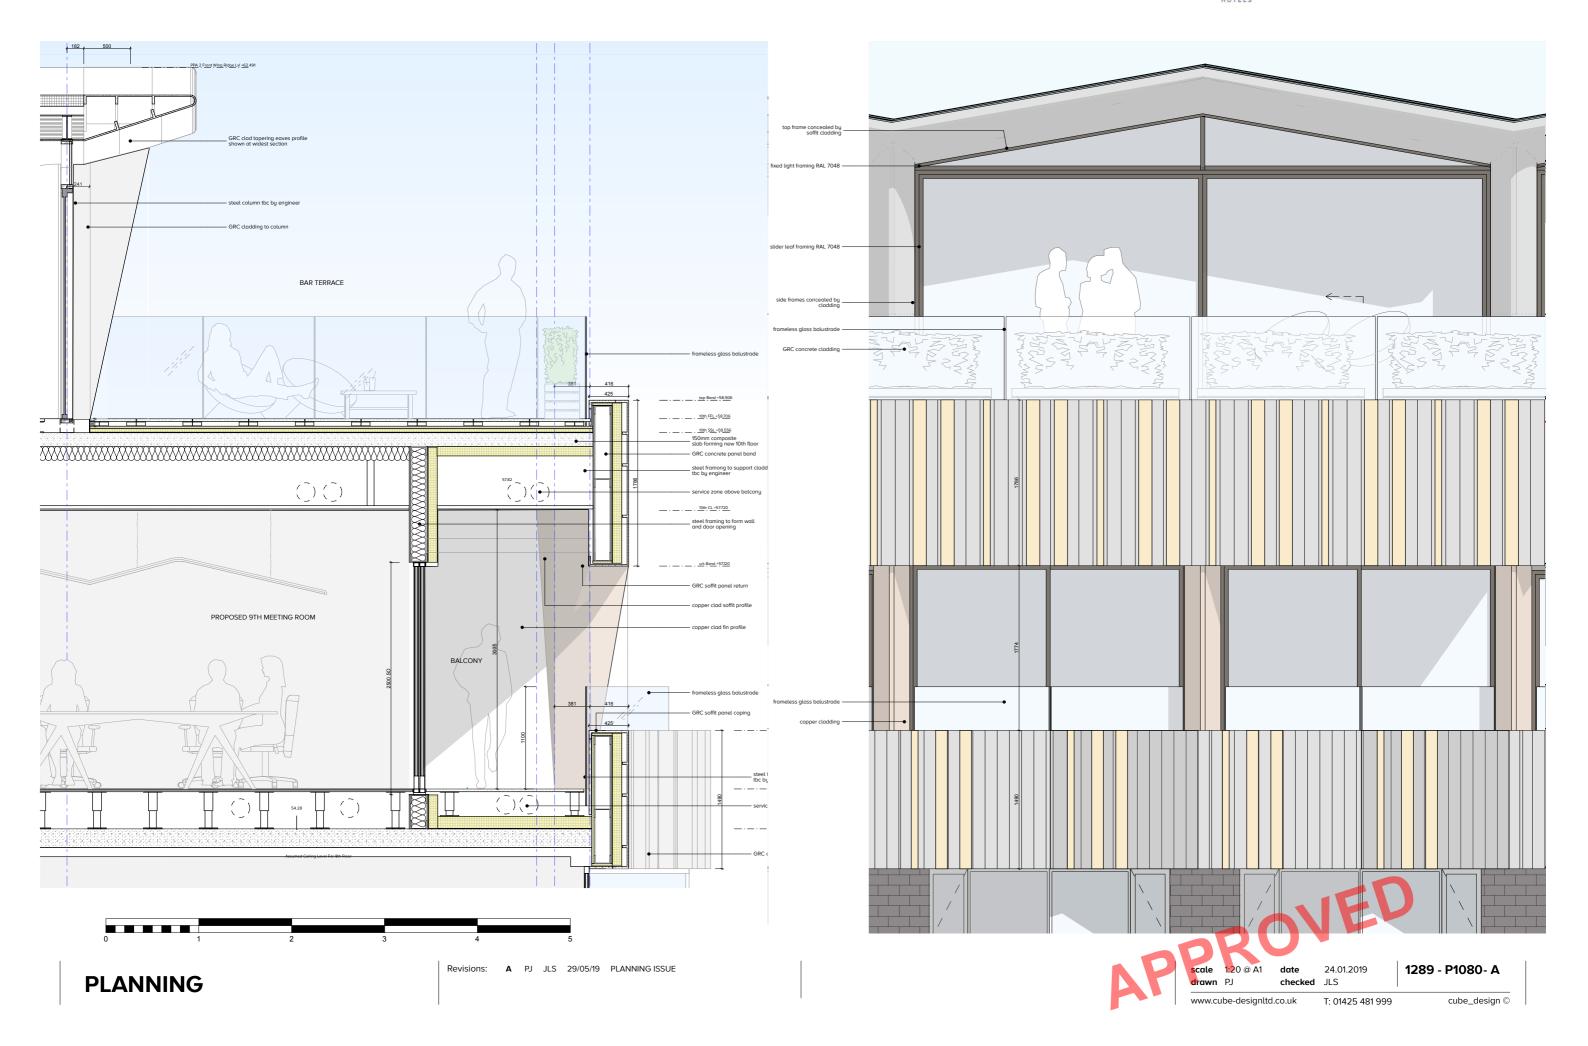

Revisions: A PJ JLS 29/05/19 PLANNING ISSUE

| EXISTING MATERIAL KEY             | PROPOSED MATERIAL KEY                                                    |
|-----------------------------------|--------------------------------------------------------------------------|
| A CONCRETE BAND WITH INSET MOSAIC | 2 GLAZED PANELS                                                          |
| B GLAZING                         | 5 COPPER COLOUR CLADDING                                                 |
| © CONCRETE BAND                   | NOTE: to be read in conjunction with proposed<br>Elevations P1065 - 1068 |