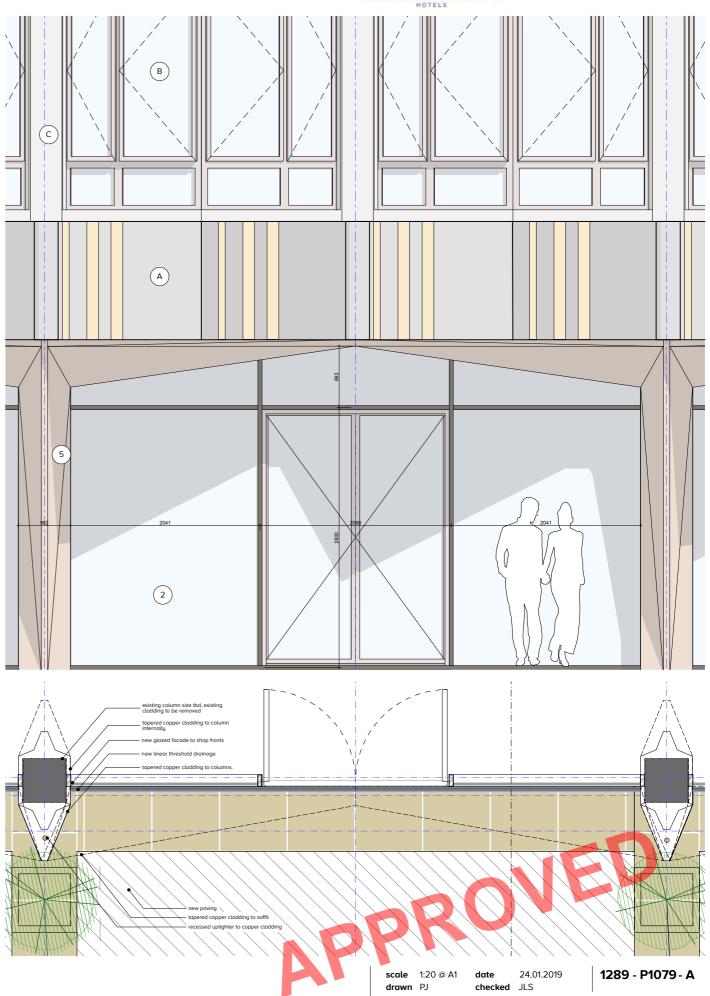

Revisions: A PJ JLS 29/05/19 PLANNING ISSUE

| EXISTING MATERIAL KEY             | PROPOSED MATERIAL KEY                                                    |
|-----------------------------------|--------------------------------------------------------------------------|
| A CONCRETE BAND WITH INSET MOSAIC | 2 GLAZED PANELS                                                          |
| B GLAZING                         | 5 COPPER COLOUR CLADDING                                                 |
| © CONCRETE BAND                   | NOTE: to be read in conjunction with proposed<br>Elevations P1065 - 1068 |