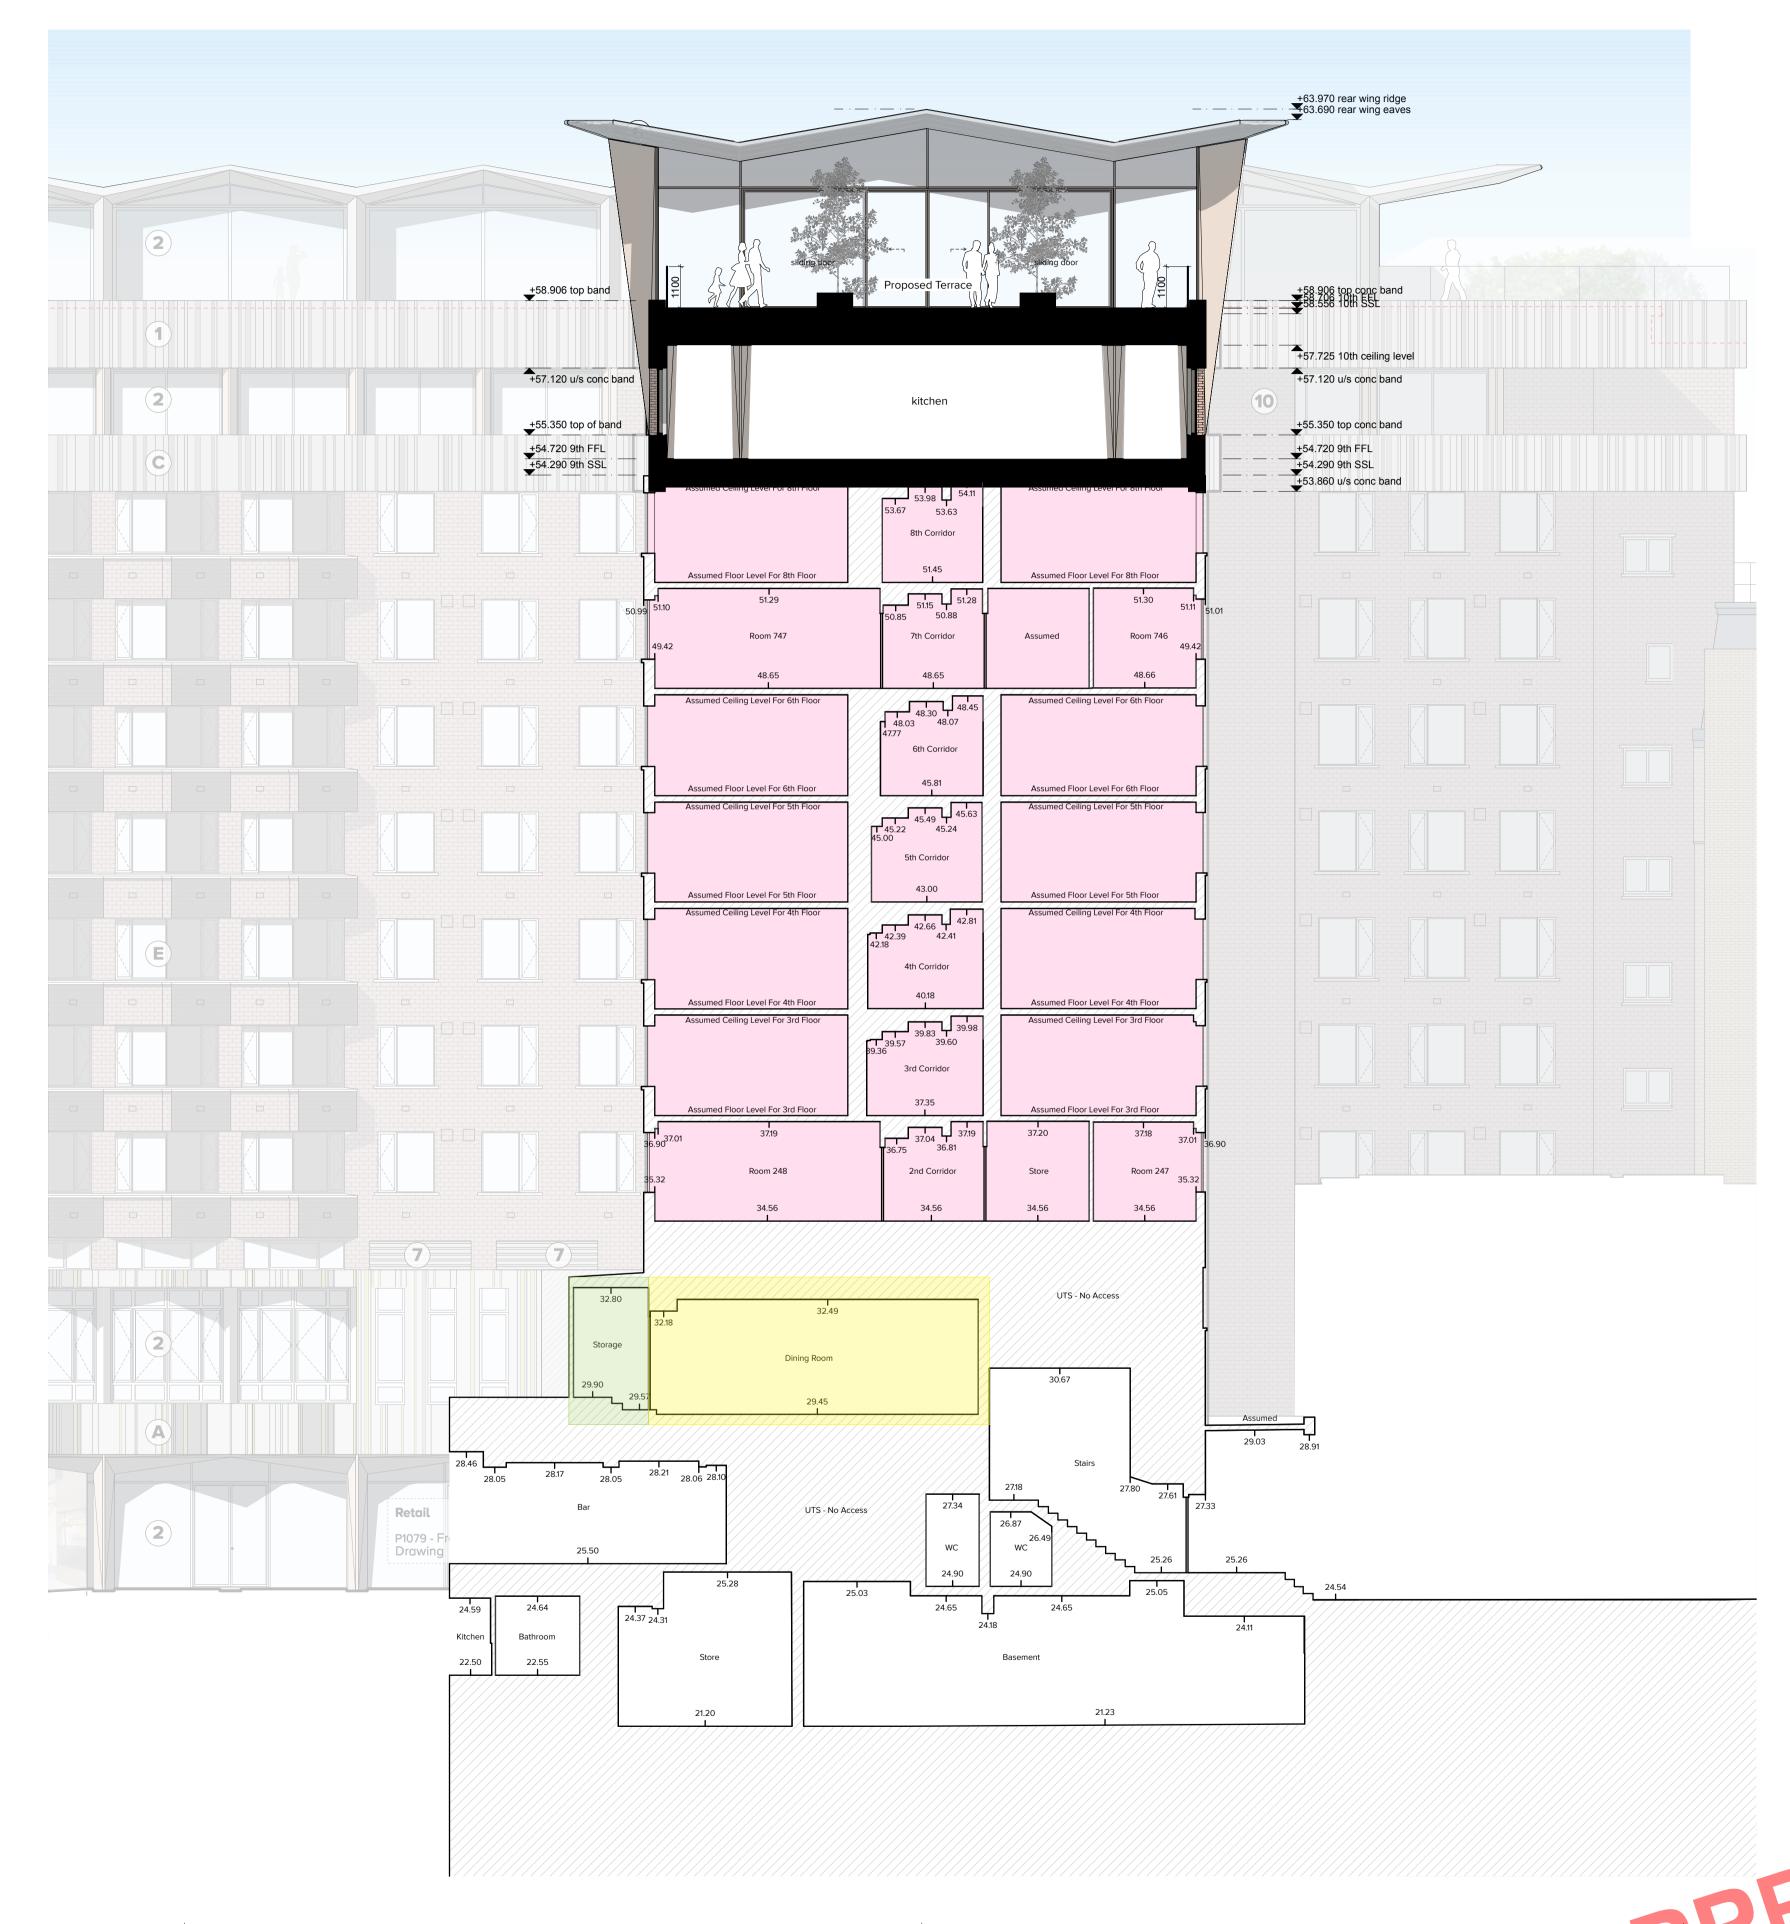

Revisions: A PJ JLS 29/05/19 PLANNING ISSUE

| EXISTING MATERIAL KEY             | PROPOSED MATERIAL KEY                                                    |
|-----------------------------------|--------------------------------------------------------------------------|
| A CONCRETE BAND WITH INSET MOSAIC | 2 GLAZED PANELS                                                          |
| B GLAZING                         | 5 COPPER COLOUR CLADDING                                                 |
| © CONCRETE BAND                   | NOTE: to be read in conjunction with proposed<br>Elevations P1065 - 1068 |