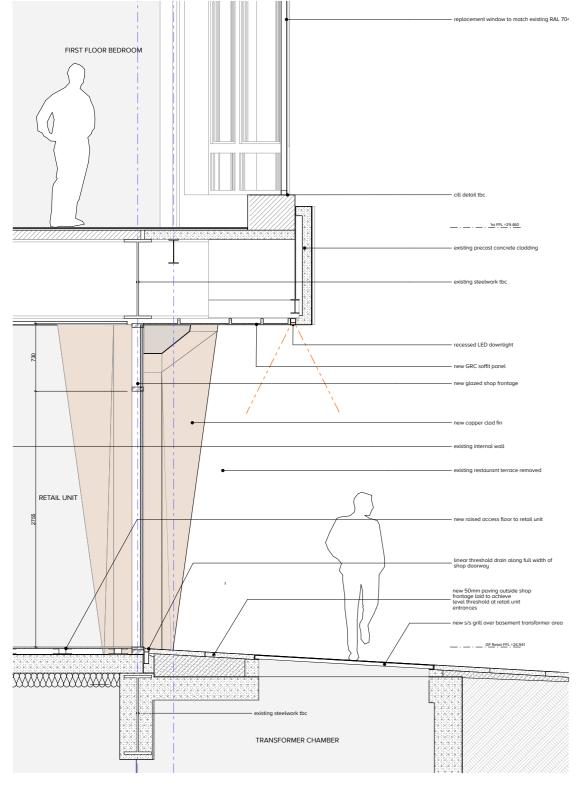

Revisions: A PJ JLS 29/05/19 PLANNING ISSUE

| EXISTING MATERIAL KEY             | PROPOSED MATERIAL KEY                                                    |
|-----------------------------------|--------------------------------------------------------------------------|
| A CONCRETE BAND WITH INSET MOSAIC | 2 GLAZED PANELS                                                          |
| B GLAZING                         | 5 COPPER COLOUR CLADDING                                                 |
| © CONCRETE BAND                   | NOTE: to be read in conjunction with proposed<br>Elevations P1065 - 1068 |