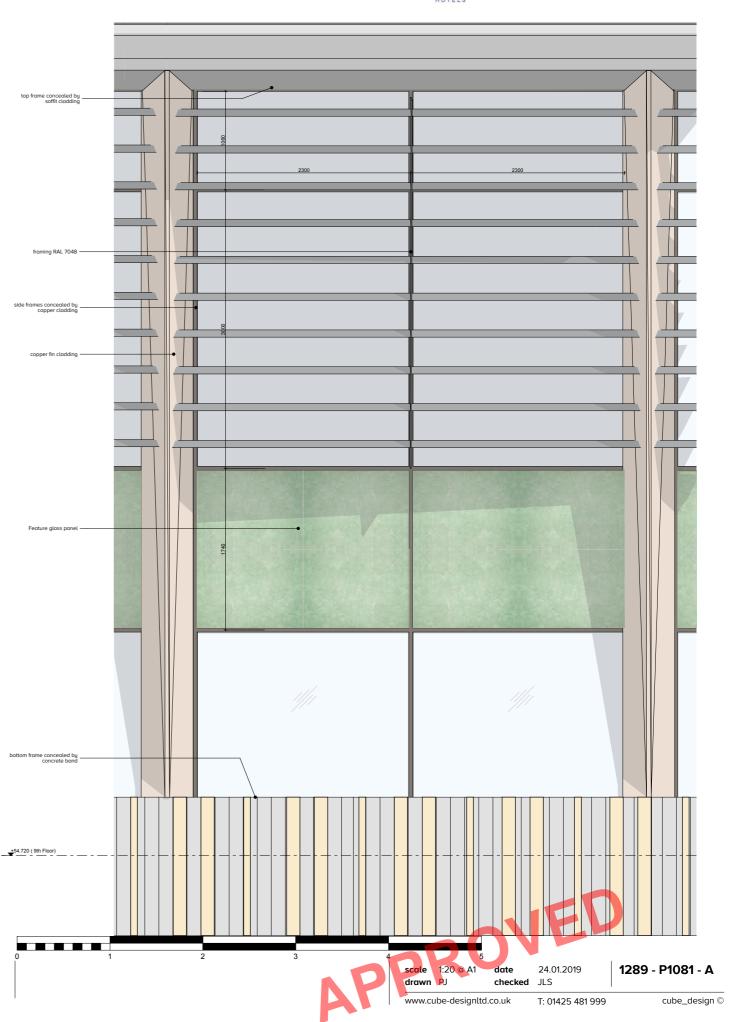

Revisions: A PJ JLS 29/05/19 PLANNING ISSUE

| EXISTING MATERIAL KEY             | PROPOSED MATERIAL KEY                                                    |
|-----------------------------------|--------------------------------------------------------------------------|
| A CONCRETE BAND WITH INSET MOSAIC | 2 GLAZED PANELS                                                          |
| B GLAZING                         | 5 COPPER COLOUR CLADDING                                                 |
| © CONCRETE BAND                   | NOTE: to be read in conjunction with proposed<br>Elevations P1065 - 1068 |