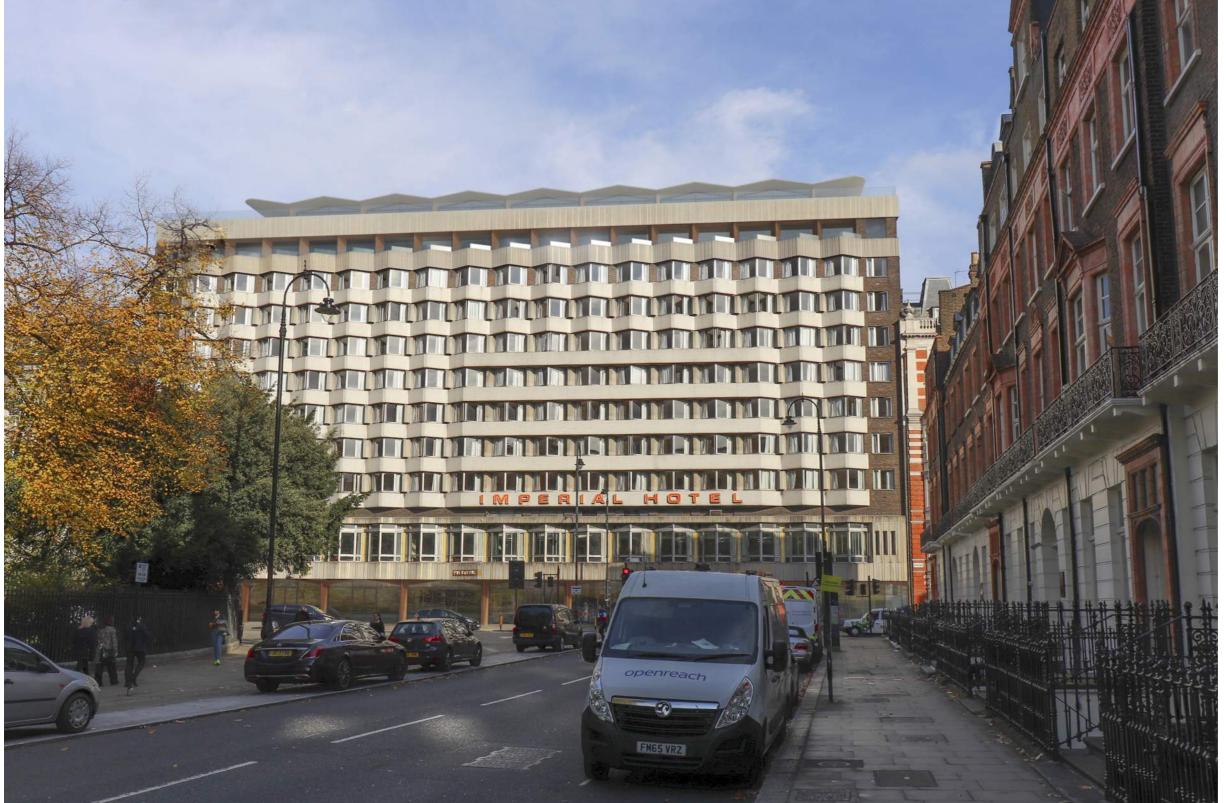

Revisions: A PJ JLS 29/05/19 PLANNING ISSUE

| EXISTING MATERIAL KEY             | PROPOSED MATERIAL KEY                                                    |
|-----------------------------------|--------------------------------------------------------------------------|
| A CONCRETE BAND WITH INSET MOSAIC | 2 GLAZED PANELS                                                          |
| B GLAZING                         | 5 COPPER COLOUR CLADDING                                                 |
| © CONCRETE BAND                   | NOTE: to be read in conjunction with proposed<br>Elevations P1065 - 1068 |