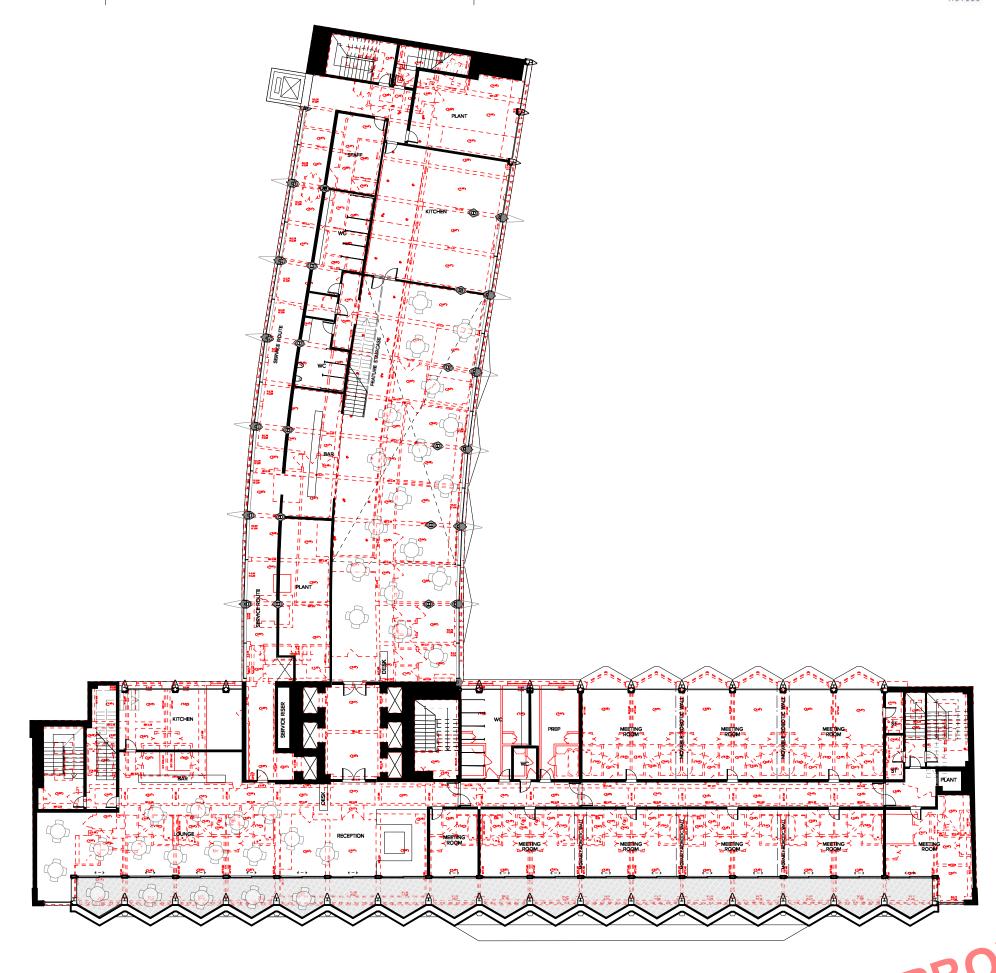

| 2.2                                       | 2.18                                      |                                         |
|                  | Limiting m <sup>3</sup> /h/m <sup>2</sup> | Notional m <sup>3</sup> /h/m <sup>2</sup> | Target m <sup>3</sup> /h/m <sup>2</sup> |
| Air Permeability | 10                                        | 3/5                                       | 5                                       |

**Dining Space Section** 





## External Lighting to the Facade - LED Strip Lighting in Soffits - Soft-up Lighting







# External Lighting to the Roof Facade & Terrace - LED Strip Lighting in Soffits - Soft Low Level Lighting









- External Lighting to Paved Areas
   LED Strip Light inlays for Wayfinding
   Soft Low Level Lighting





























UCL Institute of Neurology

leurology & Neurosurgery

Imperial Hotel









Public