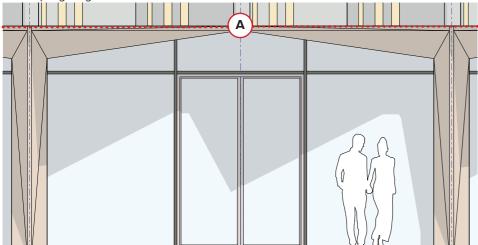

| 0.15                                    |
| Windows          | 2.2                                       | 1.6                                       | 1.2                                     |
| Doors            | 2.2                                       | 2.18                                      |                                         |
|                  | Limiting m <sup>3</sup> /h/m <sup>2</sup> | Notional m <sup>3</sup> /h/m <sup>2</sup> | Target m <sup>3</sup> /h/m <sup>2</sup> |
| Air Permeability | 10                                        | 3/5                                       | 5                                       |

**Dining Space Section** 





## External Lighting to the Facade - LED Strip Lighting in Soffits - Soft-up Lighting







# External Lighting to the Roof Facade & Terrace - LED Strip Lighting in Soffits - Soft Low Level Lighting









- External Lighting to Paved Areas
   LED Strip Light inlays for Wayfinding
   Soft Low Level Lighting





























UCL Institute of Neurology

leurology & Neurosurgery

Imperial Hotel









Public