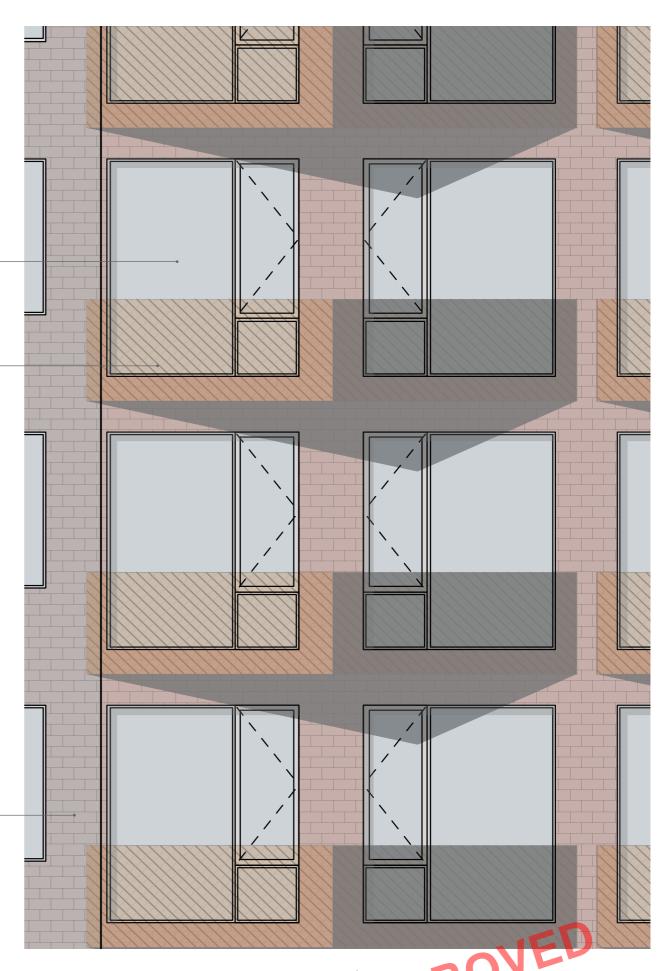

### Glazing to Bedroom

Double glazed, polyester powder coated. Slimline profile with thermal breaks. Glazing sections as shown on elevations.

Colour: RAL7048 Pearl Mouse Grey Manufacturer: Crittall / Salisbury Glass / ALUK / or similar.

#### **Feature Screen**

Copper coloured perforated sheet to provide facade detail.
Shape to reflect existing facade detailing.

### **Existing Brickwork**

Brick as existing.