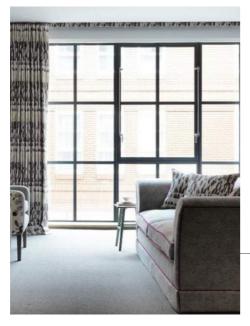

### Glazing to Bedroom

Double glazed, polyester powder coated. Slimline profile with thermal breaks. Glazing sections as shown on elevations.

Colour: RAL7048 Pearl Mouse Grey Manufacturer: Crittall / Salisbury Glass / ALUK / or similar.