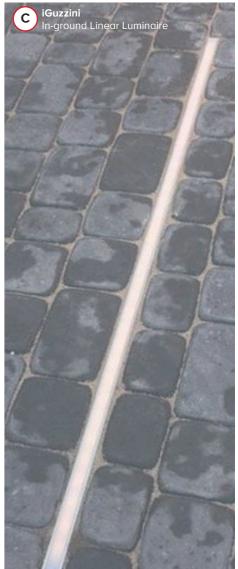

# External Lighting to the Roof Facade & Terrace - LED Strip Lighting in Soffits - Soft Low Level Lighting

- External Lighting to Paved Areas
   LED Strip Light inlays for Wayfinding
   Soft Low Level Lighting