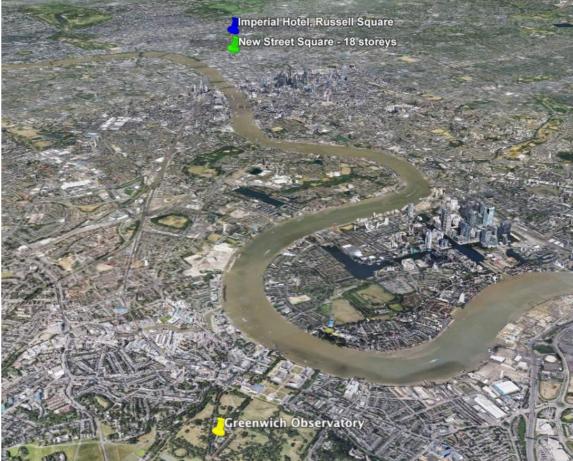

| 2.2                                       | 2.18                                      |                                         |
|                  | Limiting m <sup>3</sup> /h/m <sup>2</sup> | Notional m <sup>3</sup> /h/m <sup>2</sup> | Target m <sup>3</sup> /h/m <sup>2</sup> |
| Air Permeability | 10                                        | 3/5                                       | 5                                       |

**Dining Space Section** 





## External Lighting to the Facade - LED Strip Lighting in Soffits - Soft-up Lighting







# External Lighting to the Roof Facade & Terrace - LED Strip Lighting in Soffits - Soft Low Level Lighting









- External Lighting to Paved Areas
   LED Strip Light inlays for Wayfinding
   Soft Low Level Lighting





























UCL Institute of Neurology

leurology & Neurosurgery

Imperial Hotel









Public