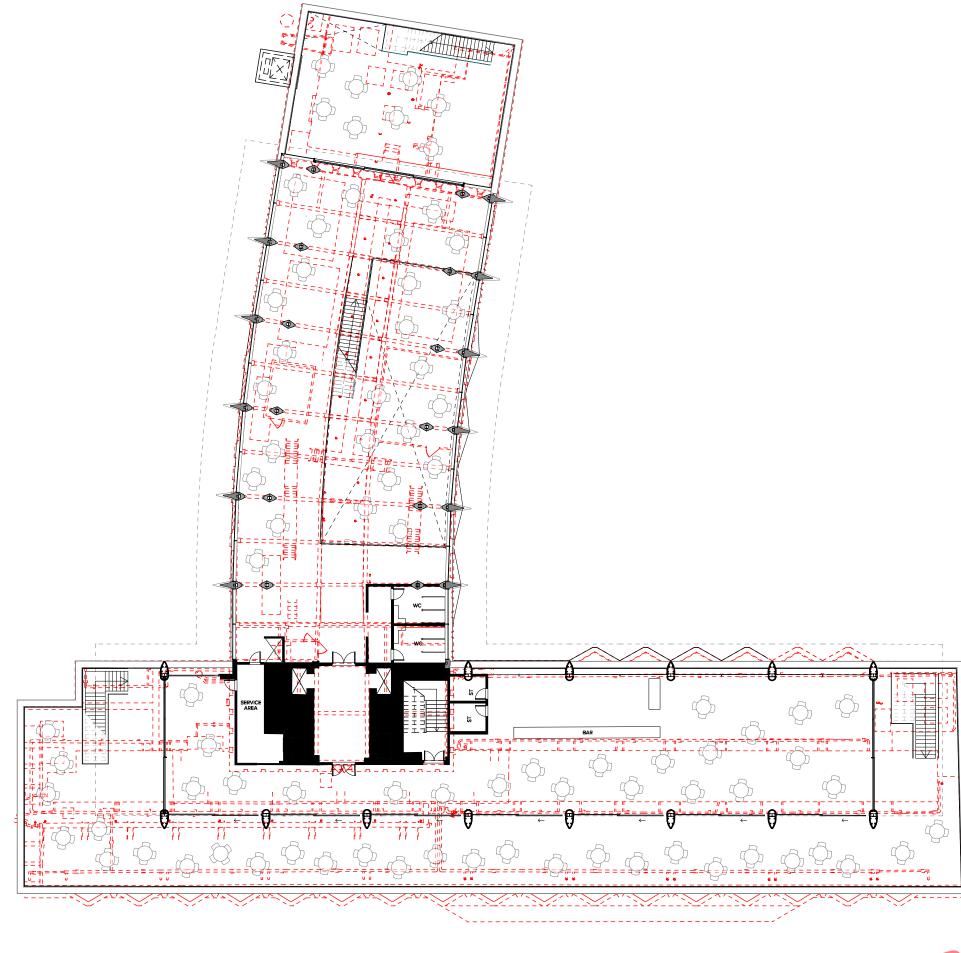

2.2                                       | 2.18                                      |                                         |
|                  | Limiting m <sup>3</sup> /h/m <sup>2</sup> | Notional m <sup>3</sup> /h/m <sup>2</sup> | Target m <sup>3</sup> /h/m <sup>2</sup> |
| Air Permeability | 10                                        | 3/5                                       | 5                                       |

**Dining Space Section** 





## External Lighting to the Facade - LED Strip Lighting in Soffits - Soft-up Lighting







# External Lighting to the Roof Facade & Terrace - LED Strip Lighting in Soffits - Soft Low Level Lighting









- External Lighting to Paved Areas
   LED Strip Light inlays for Wayfinding
   Soft Low Level Lighting





























UCL Institute of Neurology

leurology & Neurosurgery

Imperial Hotel









Public