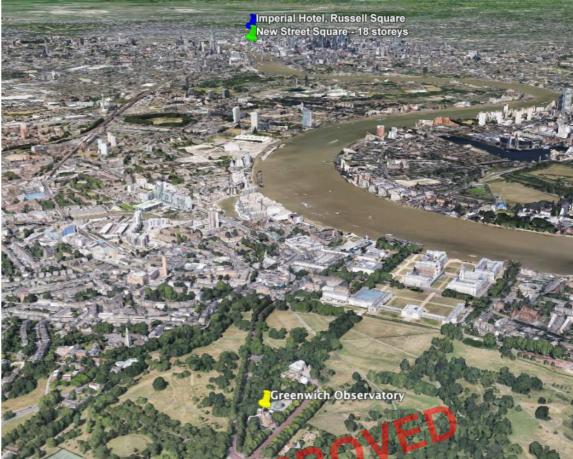

| 2.2                                       | 2.18                                      |                                         |
|                  | Limiting m <sup>3</sup> /h/m <sup>2</sup> | Notional m <sup>3</sup> /h/m <sup>2</sup> | Target m <sup>3</sup> /h/m <sup>2</sup> |
| Air Permeability | 10                                        | 3/5                                       | 5                                       |

**Dining Space Section** 





## External Lighting to the Facade - LED Strip Lighting in Soffits - Soft-up Lighting







# External Lighting to the Roof Facade & Terrace - LED Strip Lighting in Soffits - Soft Low Level Lighting









- External Lighting to Paved Areas
   LED Strip Light inlays for Wayfinding
   Soft Low Level Lighting





























UCL Institute of Neurology

leurology & Neurosurgery

Imperial Hotel









Public