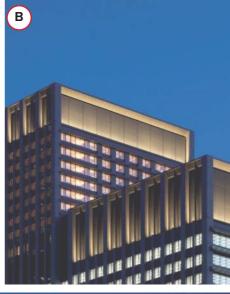

# External Lighting to the Roof Facade & Terrace - LED Strip Lighting in Soffits - Soft Low Level Lighting

- External Lighting to Paved Areas
   LED Strip Light inlays for Wayfinding
   Soft Low Level Lighting