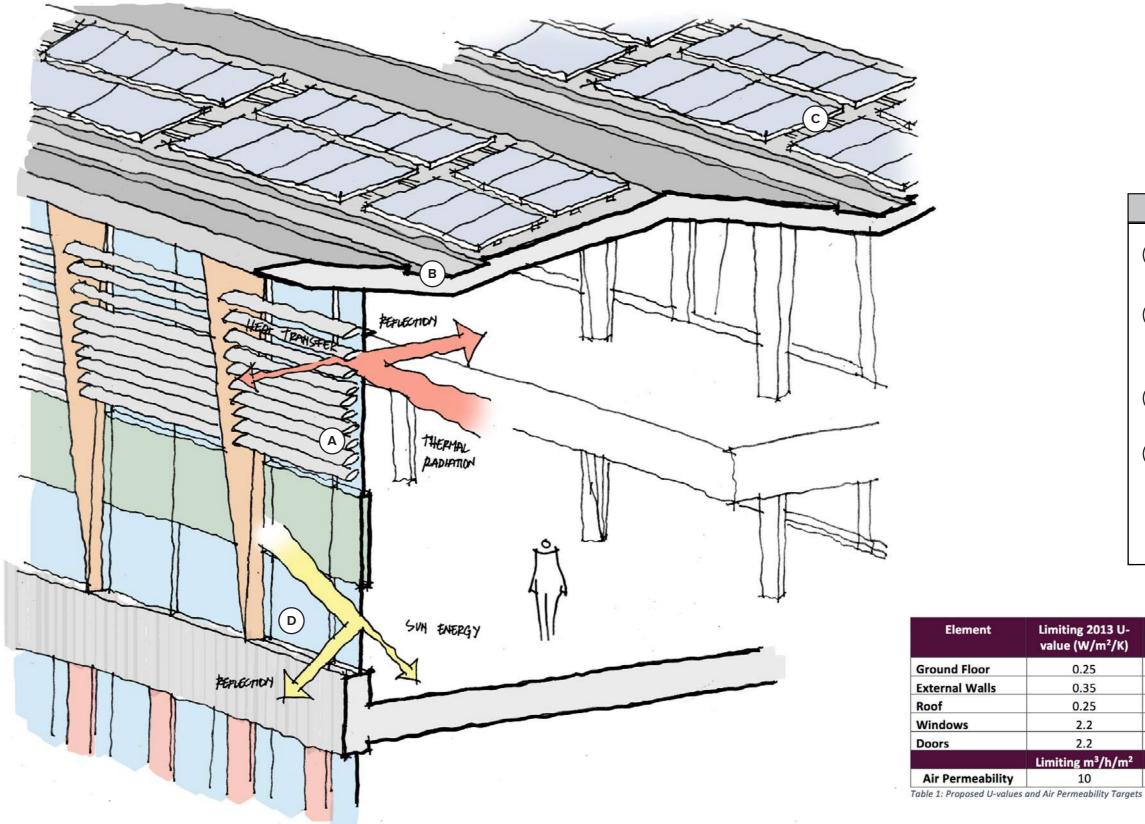

#### **KEY**

- BRISE SOLEIL PROVIDES SUN SHADING TO SOUTH-FACING DINING AREA
- WATER DRAINAGE SYSTEM AS PART OF COMPREHENSIVE RAINWATER MANAGEMENT SYSTEM TO CONTROL SURFACE WATER FLOW.
- PHOTOVOLTAIC PANELS RENEWABLE ENERGY SOURCE FOR HOTEL (TOTAL SURFACE 150 SQM).
- DOUBLE GLAZED TO CONTROL RADIANT HEAT TRANSFER INTO GLAZED AREAS; INCREASED THERMAL PERFORMANCE

U VALUE = 1.2 W/M<sup>2</sup>K (TOTAL UNIT) G VALUE = 0.3

| Element          | Limiting 2013 U-<br>value (W/m²/K)        | Notional 2013 U-<br>value (W/m²/K)        | Targeted U-value<br>(W/m²/K)            |
|------------------|-------------------------------------------|-------------------------------------------|-----------------------------------------|
| Ground Floor     | 0.25                                      | 0.22                                      | 0.22                                    |
| External Walls   | 0.35                                      | 0.26                                      | 0.18                                    |
| Roof             | 0.25                                      | 0.18                                      | 0.15                                    |
| Windows          | 2.2                                       | 1.6                                       | 1.2                                     |
| Doors            | 2.2                                       | 2.18                                      |                                         |
|                  | Limiting m <sup>3</sup> /h/m <sup>2</sup> | Notional m <sup>3</sup> /h/m <sup>2</sup> | Target m <sup>3</sup> /h/m <sup>2</sup> |
| Air Permeability | 10                                        | 3/5                                       | 5                                       |