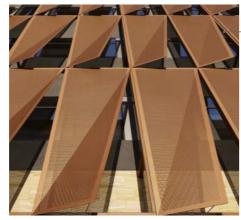

#### **Feature Screen**

Copper coloured perforated sheet to provide facade detail.
Shape to reflect existing facade detailing.