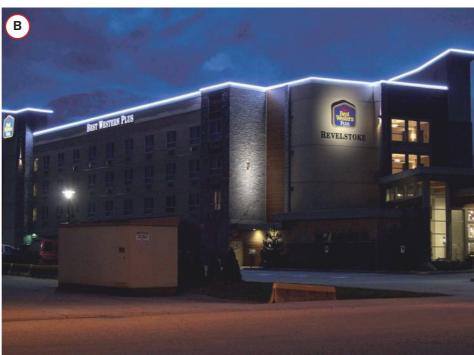

## External Lighting to the Facade - LED Strip Lighting in Soffits - Soft-up Lighting

# External Lighting to the Roof Facade & Terrace - LED Strip Lighting in Soffits - Soft Low Level Lighting

- External Lighting to Paved Areas
   LED Strip Light inlays for Wayfinding
   Soft Low Level Lighting