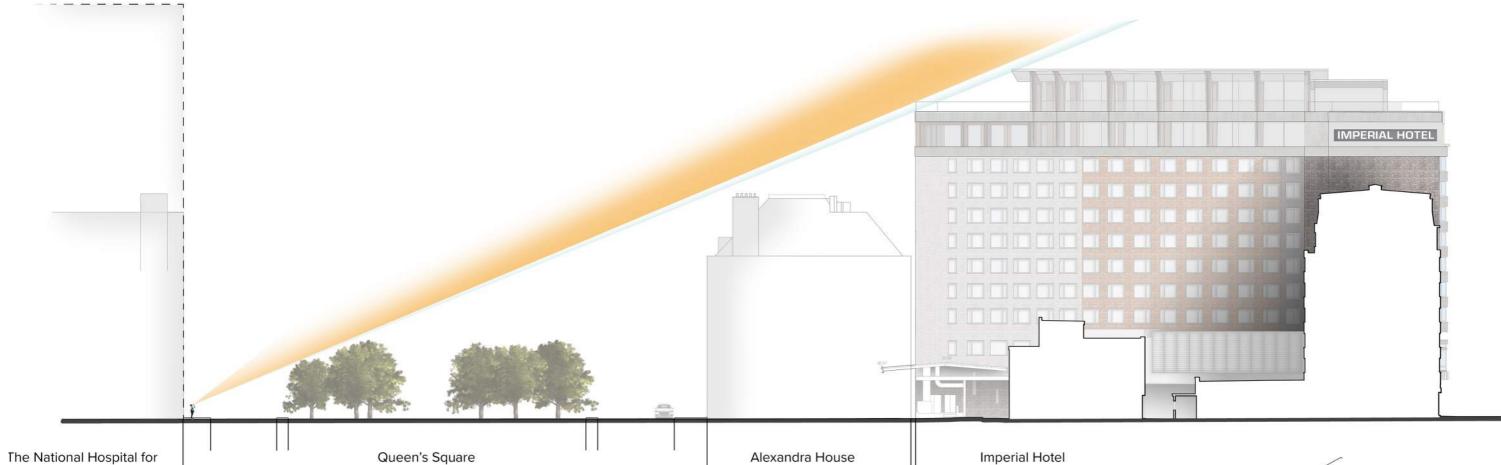

| 2.18                                      |                                         |
|                  | Limiting m <sup>3</sup> /h/m <sup>2</sup> | Notional m <sup>3</sup> /h/m <sup>2</sup> | Target m <sup>3</sup> /h/m <sup>2</sup> |
| Air Permeability | 10                                        | 3/5                                       | 5                                       |

**Dining Space Section** 





## External Lighting to the Facade - LED Strip Lighting in Soffits - Soft-up Lighting







# External Lighting to the Roof Facade & Terrace - LED Strip Lighting in Soffits - Soft Low Level Lighting









- External Lighting to Paved Areas
   LED Strip Light inlays for Wayfinding
   Soft Low Level Lighting





























UCL Institute of Neurology

leurology & Neurosurgery

Imperial Hotel









Public