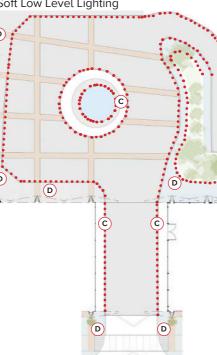

# External Lighting to the Roof Facade & Terrace - LED Strip Lighting in Soffits - Soft Low Level Lighting

- External Lighting to Paved Areas
   LED Strip Light inlays for Wayfinding
   Soft Low Level Lighting