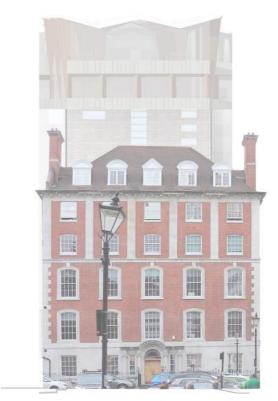

#### **Feature Screen**

Copper coloured perforated sheet to provide facade detail.
Shape to reflect existing facade detailing.

### **Existing Brickwork**

Brick as existing.