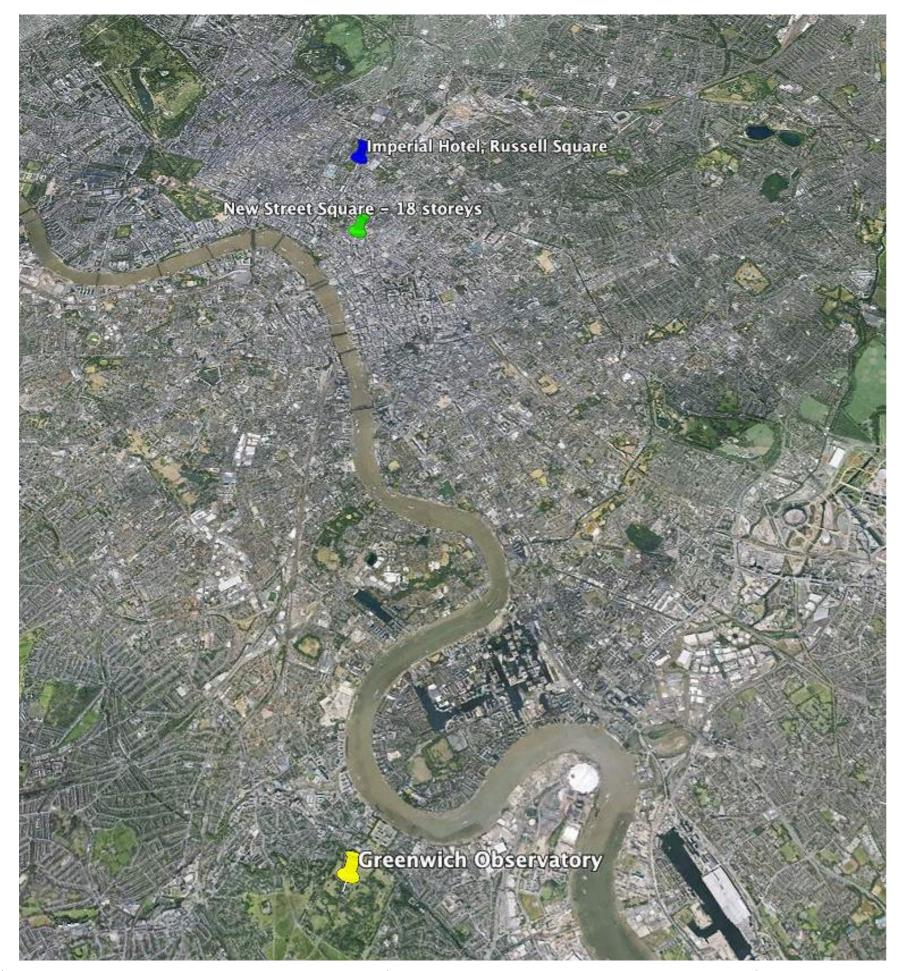

| 2.2                                       | 2.18                                      |                                         |
|                  | Limiting m <sup>3</sup> /h/m <sup>2</sup> | Notional m <sup>3</sup> /h/m <sup>2</sup> | Target m <sup>3</sup> /h/m <sup>2</sup> |
| Air Permeability | 10                                        | 3/5                                       | 5                                       |

**Dining Space Section** 





## External Lighting to the Facade - LED Strip Lighting in Soffits - Soft-up Lighting







# External Lighting to the Roof Facade & Terrace - LED Strip Lighting in Soffits - Soft Low Level Lighting









- External Lighting to Paved Areas
   LED Strip Light inlays for Wayfinding
   Soft Low Level Lighting





























UCL Institute of Neurology

leurology & Neurosurgery

Imperial Hotel









Public