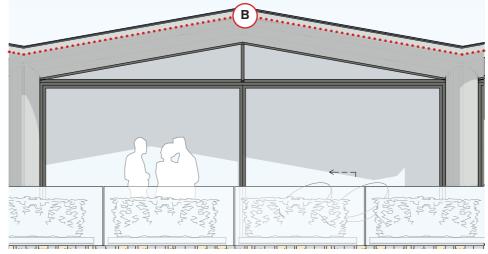

# External Lighting to the Roof Facade & Terrace - LED Strip Lighting in Soffits - Soft Low Level Lighting

- External Lighting to Paved Areas
   LED Strip Light inlays for Wayfinding
   Soft Low Level Lighting