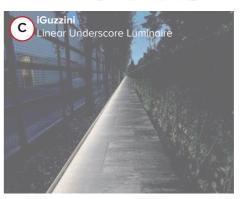

# External Lighting to the Roof Facade & Terrace - LED Strip Lighting in Soffits - Soft Low Level Lighting

- External Lighting to Paved Areas
   LED Strip Light inlays for Wayfinding
   Soft Low Level Lighting