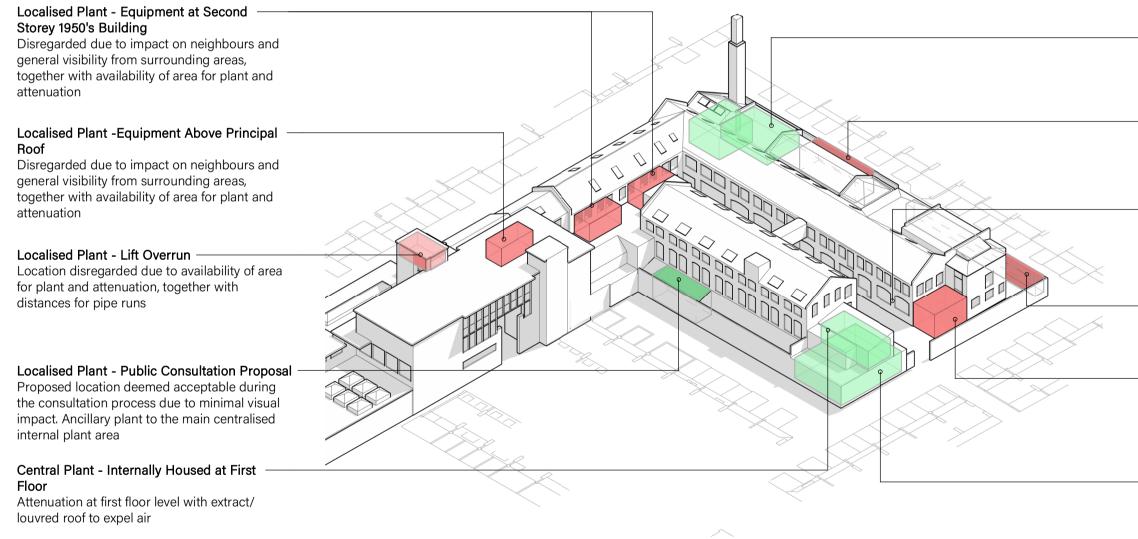

#### Centralised Plant - Internally Housed Plant

Internal location for servers, pump sets etc. limited external impacts

# Localised Plant - Public Consultation

Proposal

Location to East disregarded following public consultation and impact on immediate neighbours.

**GENERAL NOTE**ALL DIMENSIONS MUST BE CHECKED ON SITE AND NOT SCALED FROM THIS DRAWING

### Localised Plant - Distributed Plant Along Eastern Boundary

Disregarded due to impact on neighbours, together with availability of area for plant and attenuation

Localised Plant - East Wing at Entrance Location disregarded due to impact on historic elements of the site, together with access to