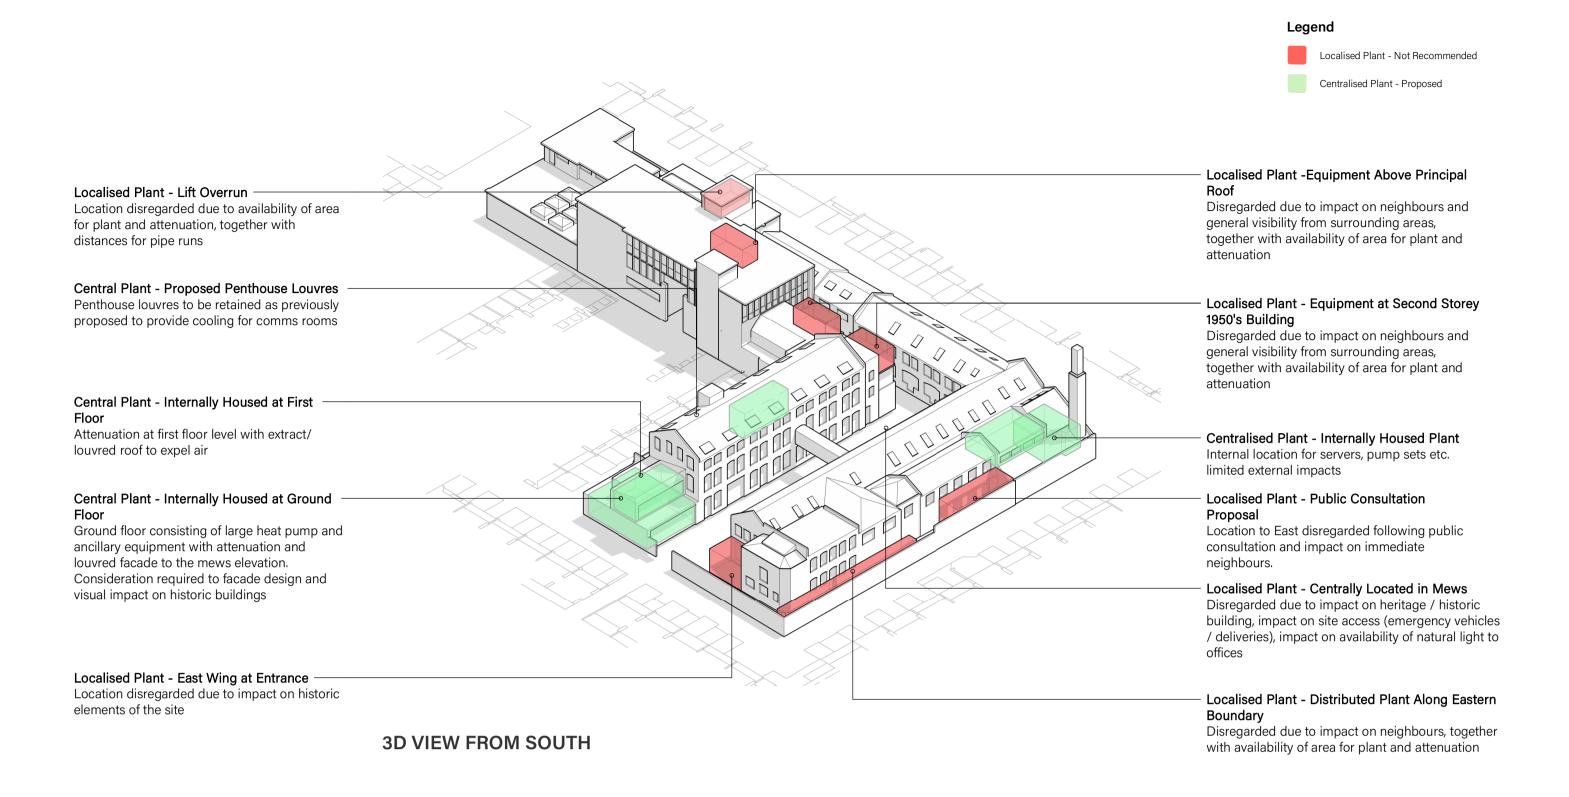

#### Centralised Plant - Internally Housed Plant

Internal location for servers, pump sets etc. limited external impacts

# Localised Plant - Public Consultation

Proposal

Location to East disregarded following public consultation and impact on immediate neighbours.

**GENERAL NOTE**ALL DIMENSIONS MUST BE CHECKED ON SITE AND NOT SCALED FROM THIS DRAWING

## Localised Plant - Centrally Located in Mews

Disregarded due to impact on heritage / historic building, impact on site access (emergency vehicles / deliveries), impact on availability of natural light to

### Localised Plant - Distributed Plant Along Eastern Boundary

Disregarded due to impact on neighbours, together with availability of area for plant and attenuation

Localised Plant - East Wing at Entrance Location disregarded due to impact on historic elements of the site, together with access to

## Central Plant - Internally Housed at Ground

office accommodation

Ground floor consisting of large heat pump and ancillary equipment with attenuation and louvred facade to the mews elevation. Consideration required to facade design and visual impact on historic buildings