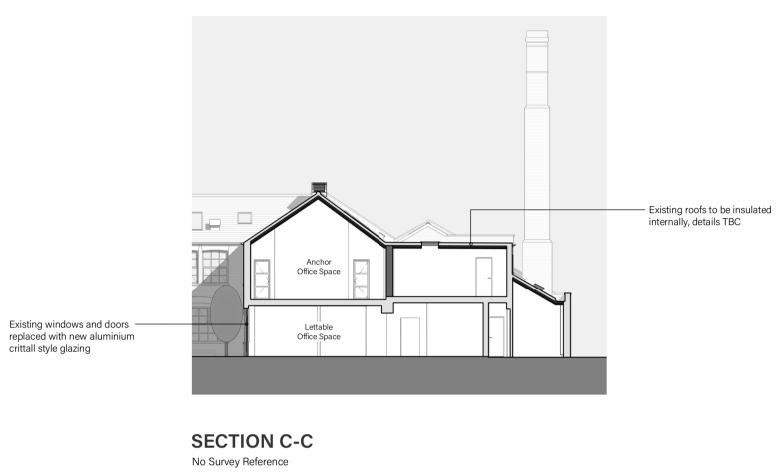

Section references taken from Midland Survey drawings ref: 34510-Building

## Media Hub - Utopia Village, 7 Chalcot Road, London

SECTIONS A-D

PROJECT – DRAWING NO – REVISION

06/10/23 HH/JC 1:200