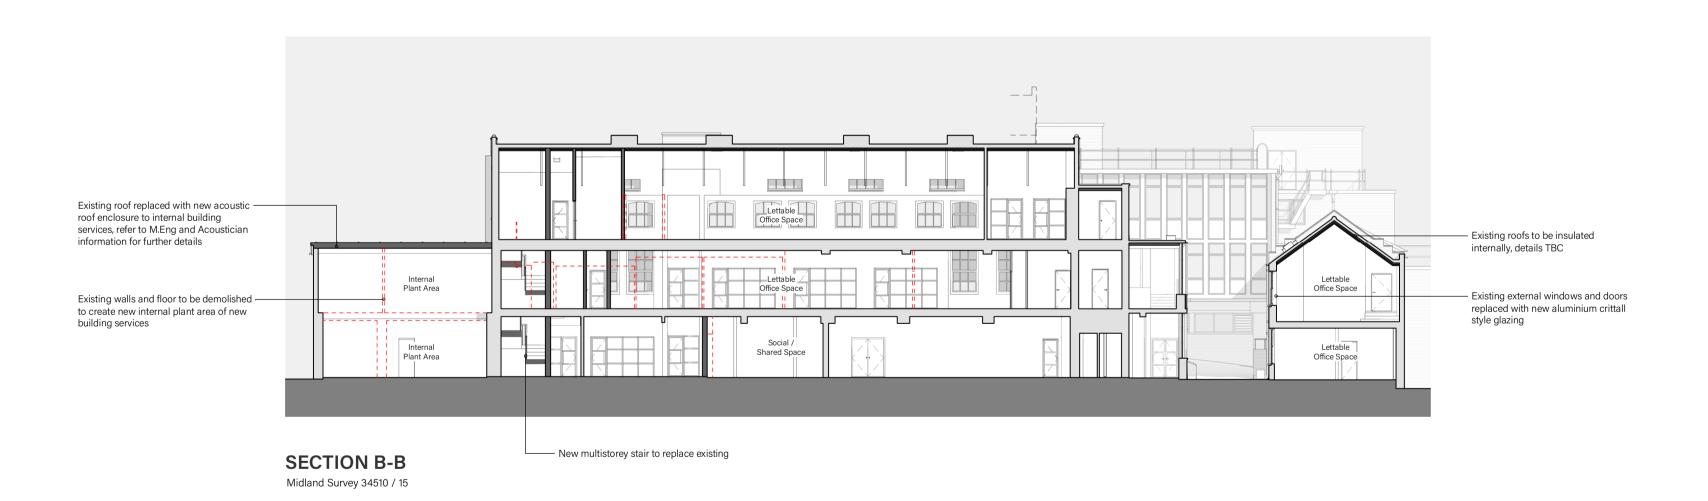

Section references taken from Midland Survey drawings ref: 34510-Building

## Media Hub - Utopia Village, 7 Chalcot Road, London

SECTIONS A-D

PROJECT – DRAWING NO – REVISION

06/10/23 HH/JC 1:200