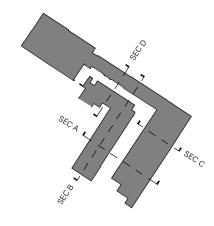

## Media Hub - Utopia Village, 7 Chalcot Road, London

SECTIONS A-D

PROJECT – DRAWING NO – REVISION

06/10/23 HH/JC 1:200

Section references taken from Midland Survey drawings ref: 34510-Building