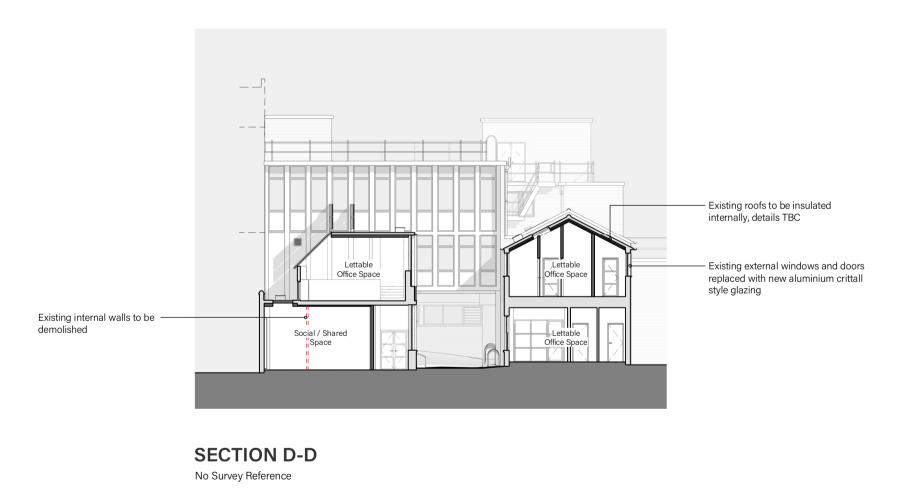

Section references taken from Midland Survey drawings ref: 34510-Building

## Media Hub - Utopia Village, 7 Chalcot Road, London

SECTIONS A-D

PROJECT – DRAWING NO – REVISION

06/10/23 HH/JC 1:200