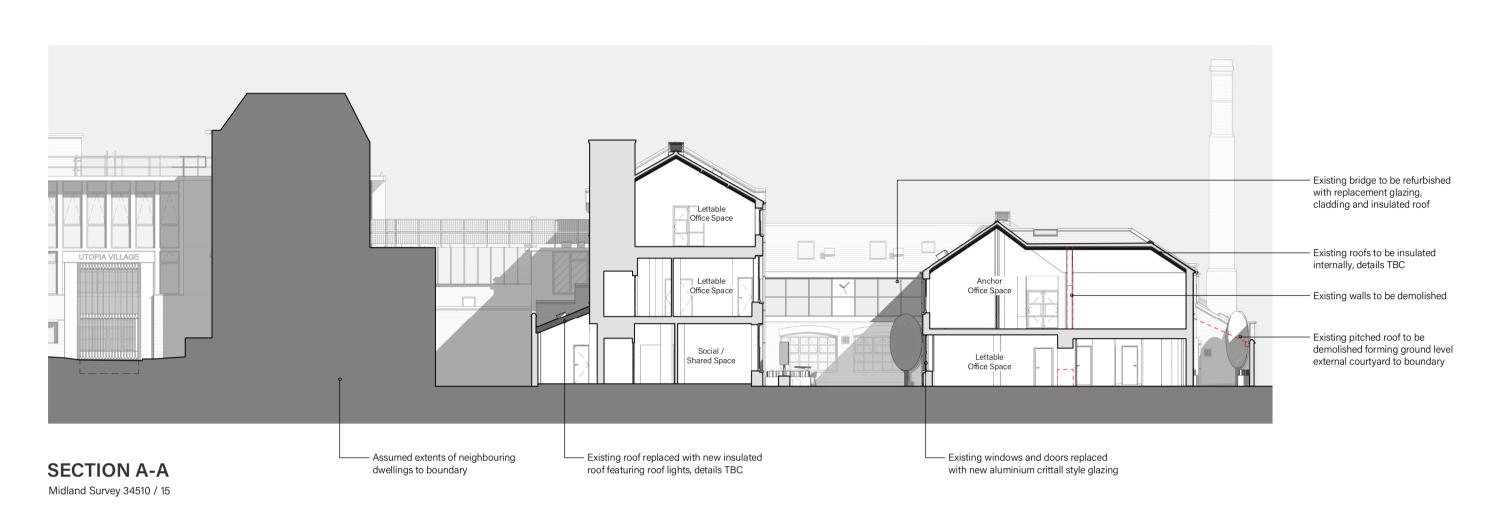

Section references taken from Midland Survey drawings ref: 34510-Building

## Media Hub - Utopia Village, 7 Chalcot Road, London

SECTIONS A-D

PROJECT – DRAWING NO – REVISION

06/10/23 HH/JC 1:200