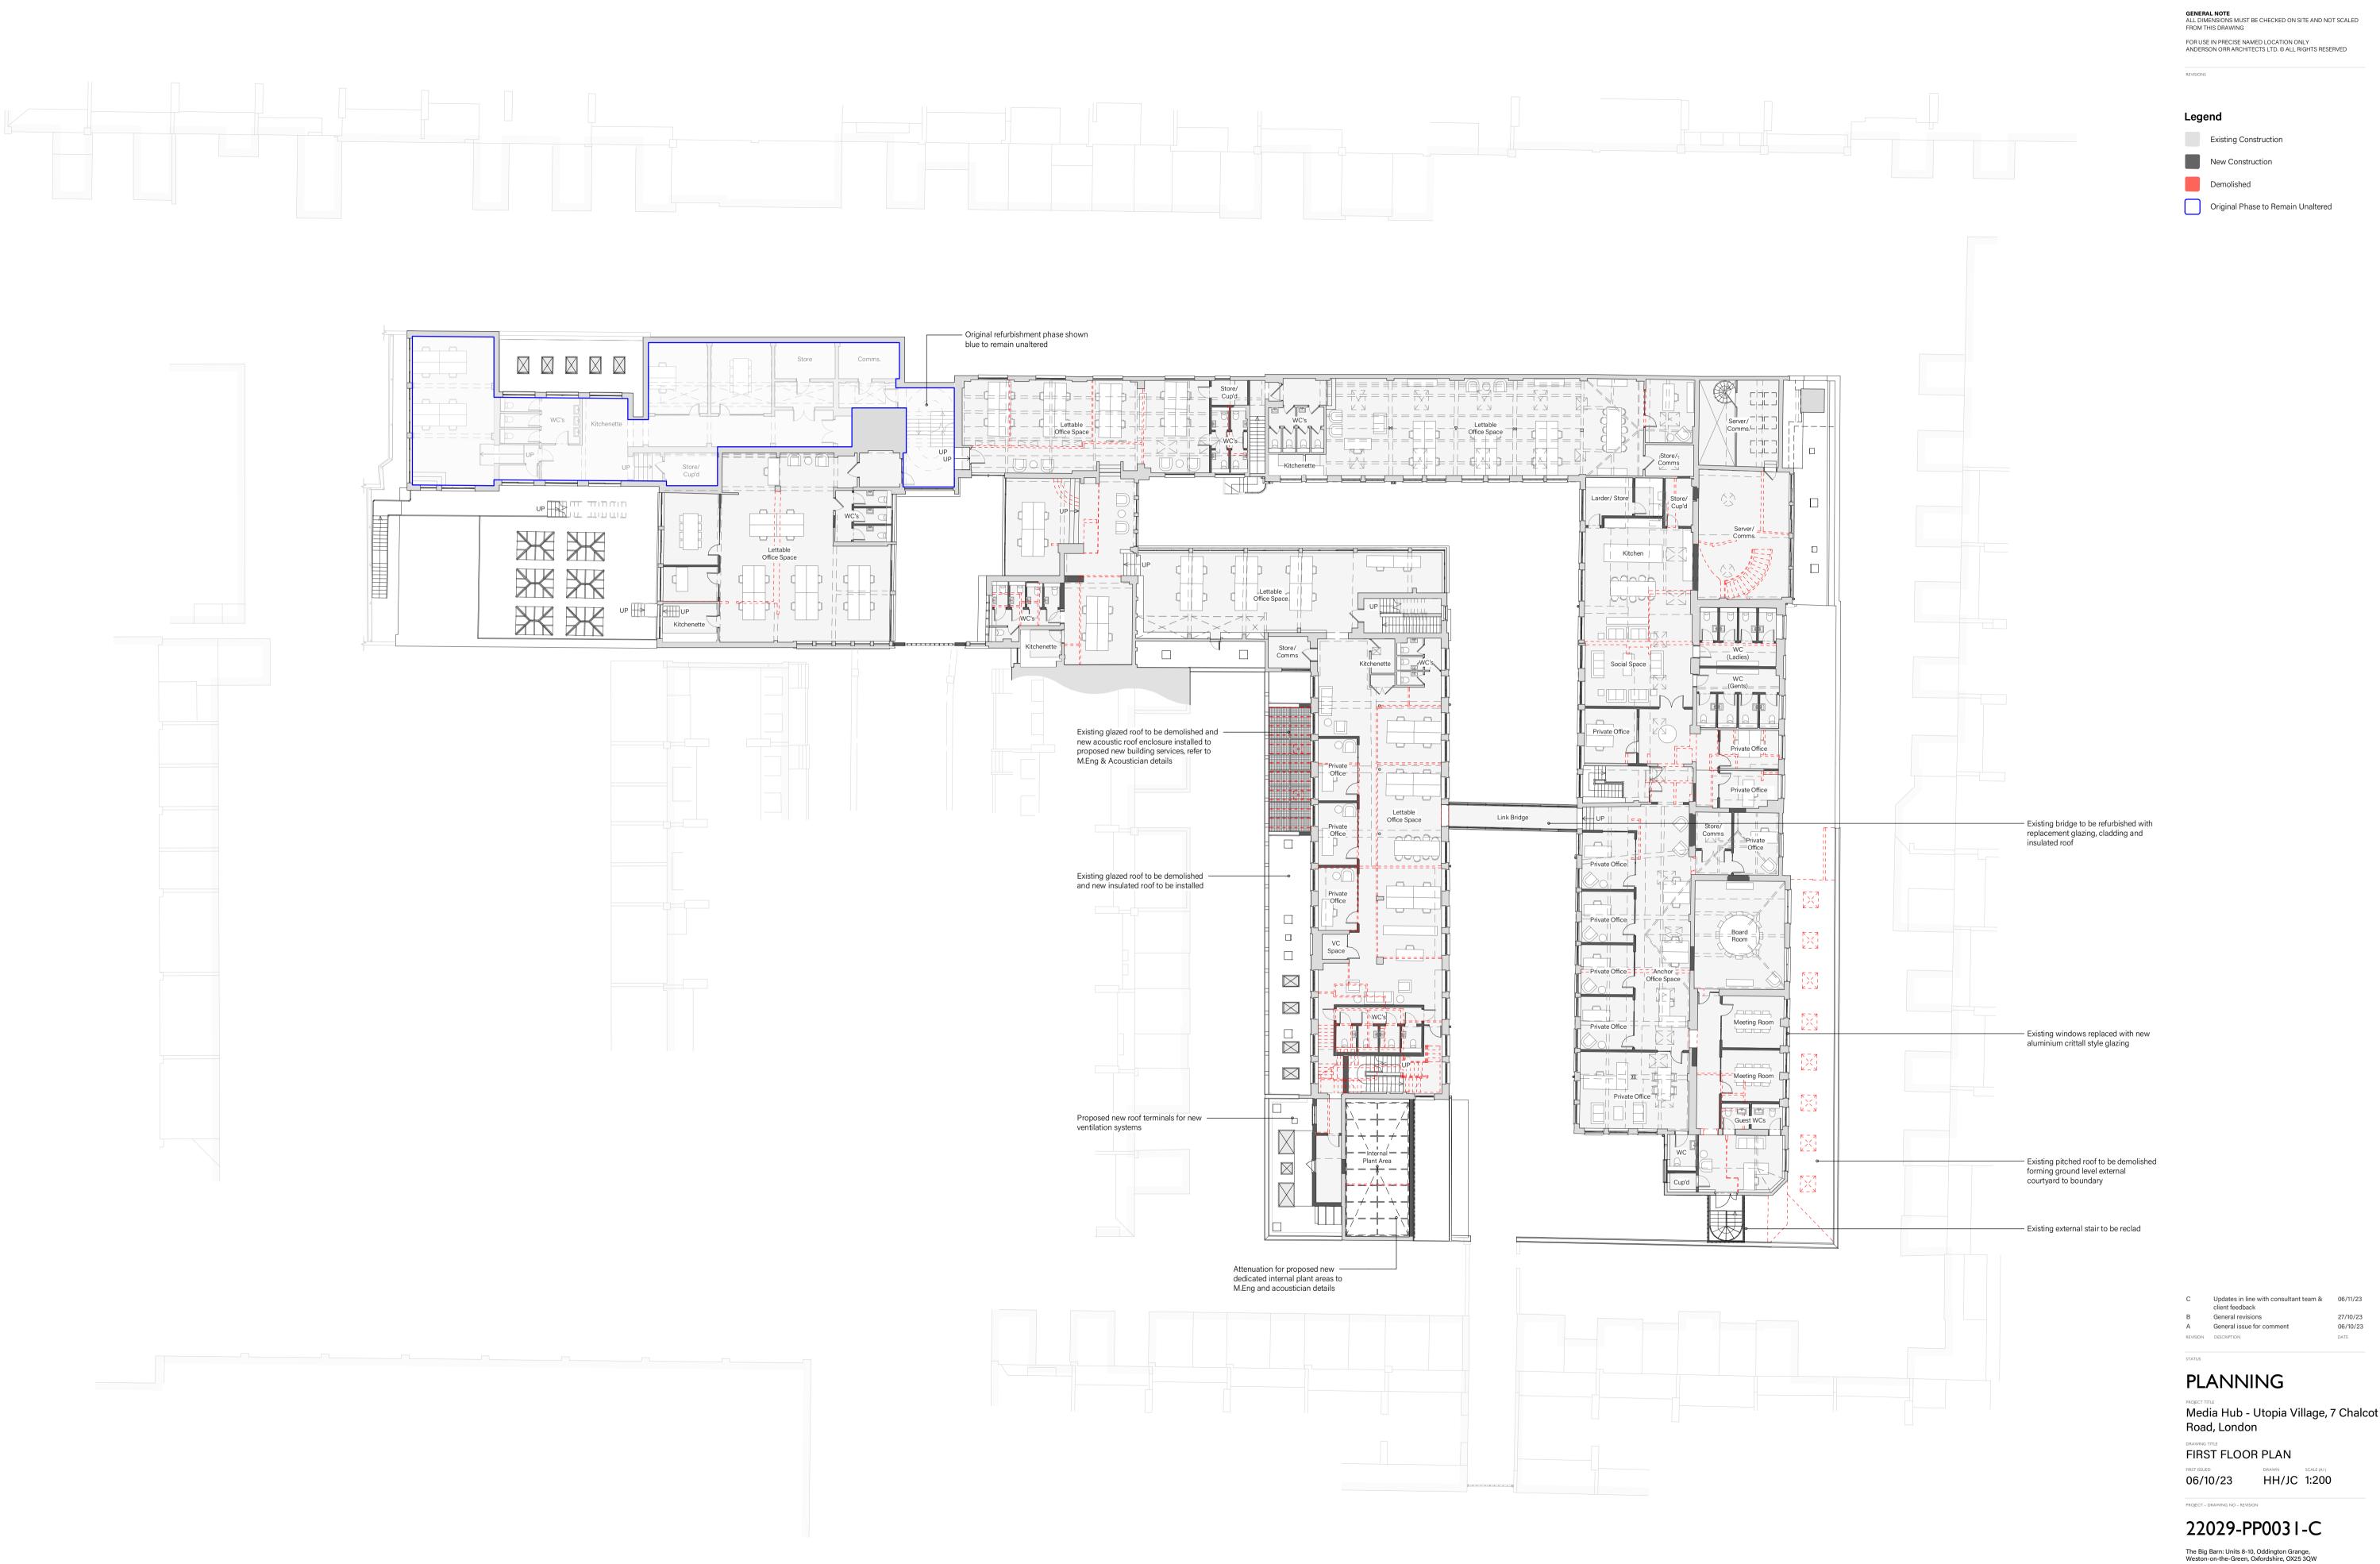

C:\Nimbox Vault\AO PROJECTS\2022 JOBS\22029 Utopia Village - Creative Hub\AO\DOCUMENTS\06 PLANNING\22029-P-Z1-P2-AR Main Buildings.rvt

VISUAL SCALE (M) 1:200 GENERAL NOTE
ALL DIMENSIONS MUST BE CHECKED ON SITE AND NOT SCALED FROM THIS DRAWING FOR USE IN PRECISE NAMED LOCATION ONLY ANDERSON ORR ARCHITECTS LTD. © ALL RIGHTS RESERVED Existing Construction New Construction Demolished Original Phase to Remain Unaltered

C Updates in line with consultant team & 06/11/23 client feedback 27/10/23 General revisions 06/10/23 A General issue for comment

**PLANNING** 

Road, London

FIRST FLOOR PLAN

06/10/23 HH/JC 1:200

22029-PP0031-C