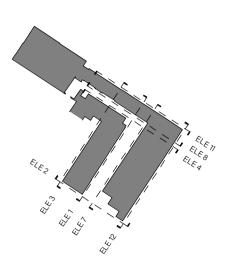

### Elevation Key

REVISIONS

Elevation references taken from Midland Survey drawings ref: 34510-Building