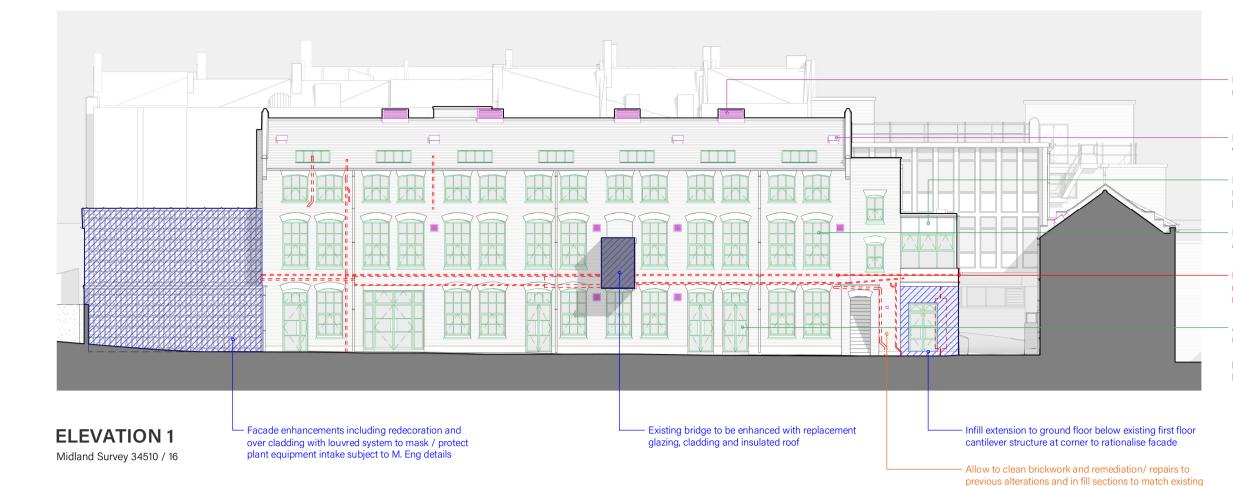

for further details

**ELEVATION 3** Midland Survey 34510 / 16



#### **ELEVATION 7** Midland Survey 34510 / 18-19



**ELEVATION 12** Midland Survey 34510 / 20-21 — Existing pitched roof to be demolished forming ground level external courtyard to boundary

C:\Nimbox Vault\AO PROJECTS\2022 JOBS\22029 Utopia Village - Creative Hub\AO\DOCUMENTS\06 PLANNING\22029-P-Z1-P2-AR Main Buildings.rvt





 Existing windows replaced with new aluminium crittall style glazing

Facade enhancements including removal of existing building services making good disturbed surfaces Apertures altered to reinstate / form

new openings Proposed enhanced entrance gates to -----Egbert St facade



**ELEVATION 2** Midland Survey 34510 / 17-18

- Proposed new pent house louvres to new heating and cooling systems