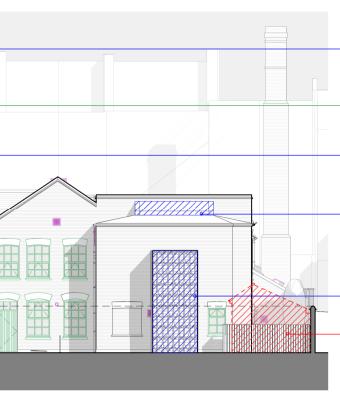

#### Legend

- Apertures to be replaced and enhanced
- Replacements and refurbishments
- Demolition and redistribution of services
- Proposed MEP systems to M. Eng details
- General repairs to facades

— Existing windows replaced with new aluminium glazing