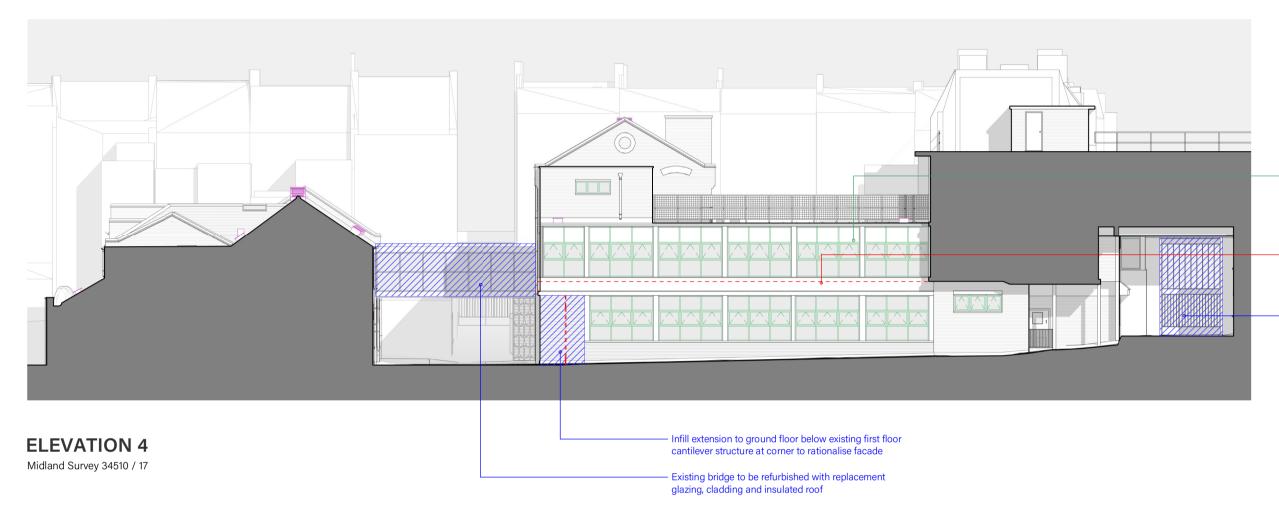

Proposed new pent house lourvers to new heating and cooling systems Existing bridge to be refurbished with replacement glazing, cladding and insulated roof Proposed new roof terminals for new ventilation systems Existing felt roof replaced with new insulated single ply roof Existing windows replaced with new aluminium crittall style glazing