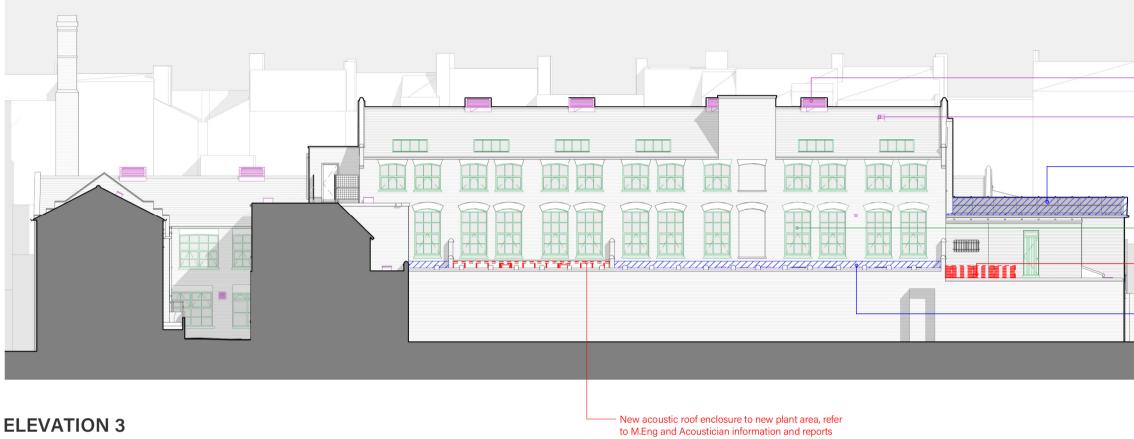

for further details

**ELEVATION 3** Midland Survey 34510 / 16



#### **ELEVATION 7** Midland Survey 34510 / 18-19



**ELEVATION 12** Midland Survey 34510 / 20-21 — Existing pitched roof to be demolished forming ground level external courtyard to boundary

C:\Nimbox Vault\AO PROJECTS\2022 JOBS\22029 Utopia Village - Creative Hub\AO\DOCUMENTS\06 PLANNING\22029-P-Z1-P2-AR Main Buildings.rvt





 Existing windows replaced with new aluminium crittall style glazing

Facade enhancements including removal of existing building services making good disturbed surfaces Apertures altered to reinstate / form

new openings Proposed enhanced entrance gates to -----Egbert St facade



**ELEVATION 2** Midland Survey 34510 / 17-18

- Proposed new pent house louvres to new heating and cooling systems Pr