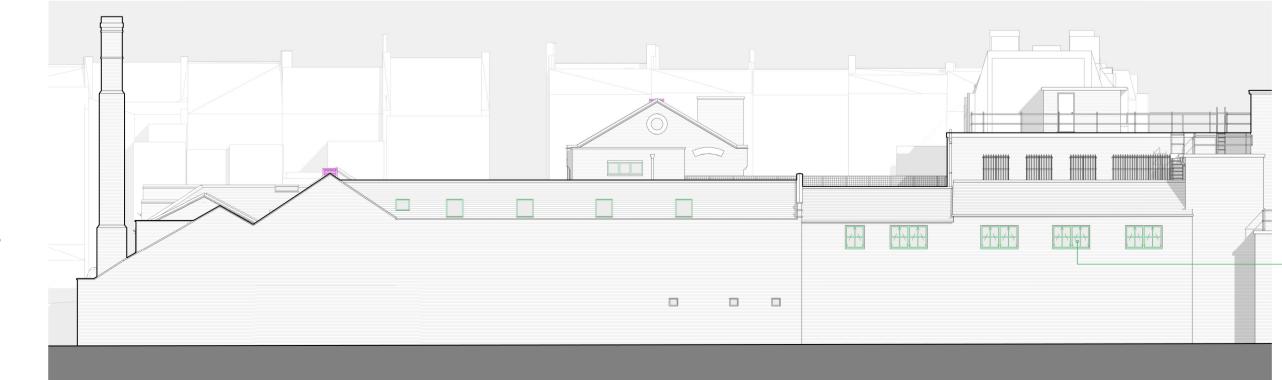

 Existing windows replaced with new aluminium crittall style glazing

Facade enhancements including removal of existing building services making good disturbed surfaces Apertures altered to reinstate / form

new openings Proposed enhanced entrance gates to -----Egbert St facade

**ELEVATION 2** Midland Survey 34510 / 17-18

- Proposed new pent house louvres to new heating and cooling systems Proposed new roof terminals for new ventilation systems

· Existing roof replaced with new acoustic roof enclosure to new internal building services

 Existing windows replaced with new aluminium crittall style glazing Facade enhancements including removal of existing building services making good disturbed surfaces Existing roof replaced with new insulated roof featuring roof lights, details TBC

Proposed new pent house lourvers to new heating and cooling systems Existing bridge to be refurbished with replacement glazing, cladding and insulated roof Proposed new roof terminals for new ventilation systems Existing felt roof replaced with new insulated single ply roof Existing windows replaced with new aluminium crittall style glazing

Apertures altered to reinstate / form new openings making good disturbed surfaces Existing pitched roof to be demolished forming ground level external courtyard to boundary

**ELEVATION 8** Midland Survey 34510 / 18-19 Allow to clean brickwork and remediation/ repairs to previous alterations and in fill sections to match existing

- Facade enhancements including removal of existing building services making good disturbed surfaces

- Existing roof replaced with new acoustic roof enclosure to new internal building services Existing windows replaced with
- new aluminium glazing Existing bridge to be refurbished with replacement glazing, cladding and insulated roof
- Existing felt roof replaced with new insulated single ply roof
- Existing external stair to be reclad
- Existing pitched roof to be demolished forming ground level external courtyard to boundary

 Facade enhancements including removal of existing building services making good disturbed surfaces

- Proposed enhanced entrance gates to Egbert St facade

– Existing windows replaced with new aluminium glazing Proposed new roof terminals for new ventilation systems Proposed new pent house louvres to new heating and cooling systems

— Facade enhancements including removal of existing building services making good disturbed surfaces

 Existing windows replaced with new aluminium glazing

C Updates in line with consultant team & 06/11/23 client feedback 27/10/23 В General revisions 06/10/23 A General issue for comment REVISION DESCRIPTION DATE