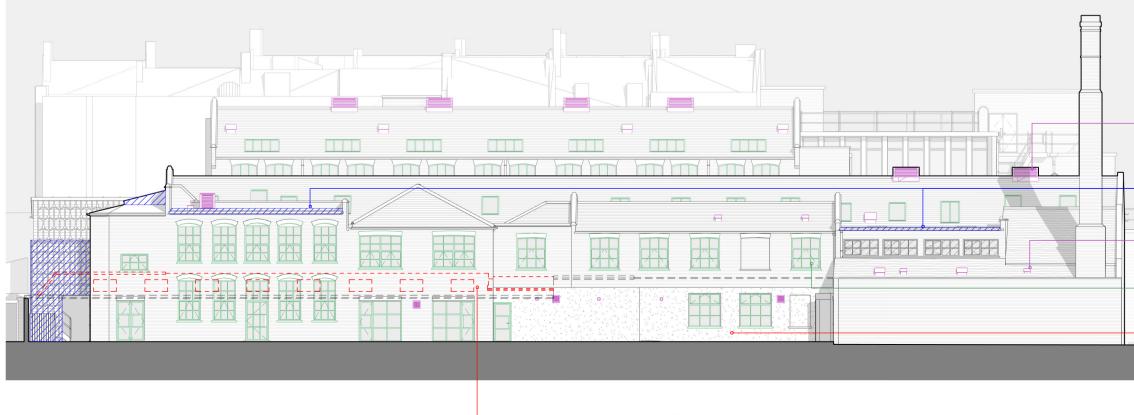

for further details

**ELEVATION 3** Midland Survey 34510 / 16



#### **ELEVATION 7** Midland Survey 34510 / 18-19



**ELEVATION 12** Midland Survey 34510 / 20-21 — Existing pitched roof to be demolished forming ground level external courtyard to boundary

C:\Nimbox Vault\AO PROJECTS\2022 JOBS\22029 Utopia Village - Creative Hub\AO\DOCUMENTS\06 PLANNING\22029-P-Z1-P2-AR Main Buildings.rvt





 Existing windows replaced with new aluminium crittall style glazing

Facade enhancements including removal of existing building services making good disturbed surfaces Apertures altered to reinstate / form

new openings Proposed enhanced entrance gates to -----Egbert St facade



**ELEVATION 2** Midland Survey 34510 / 17-18

- Proposed new pent house louvres to new heating and cooling systems Proposed new roof terminals for new ventilation systems

· Existing roof replaced with new acoustic roof enclosure to new