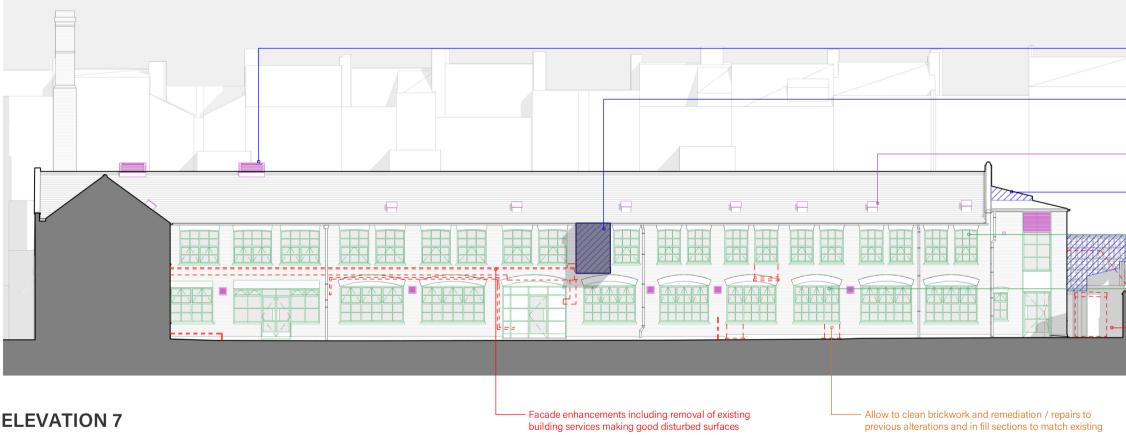

#### **ELEVATION 7** Midland Survey 34510 / 18-19

**ELEVATION 12** Midland Survey 34510 / 20-21 — Existing pitched roof to be demolished forming ground level external courtyard to boundary

C:\Nimbox Vault\AO PROJECTS\2022 JOBS\22029 Utopia Village - Creative Hub\AO\DOCUMENTS\06 PLANNING\22029-P-Z1-P2-AR Main Buildings.rvt

 Existing windows replaced with new aluminium crittall style glazing

Facade enhancements including removal of existing building services making good disturbed surfaces Apertures altered to reinstate / form

Apertures altered to reinstate / form new openings making good disturbed surfaces Existing pitched roof to be demolished forming ground level external courtyard to boundary

**ELEVATION 8** Midland Survey 34510 / 18-19 Allow to clean brickwork and remediation/ repairs to previous alterations and in fill sections to match existing