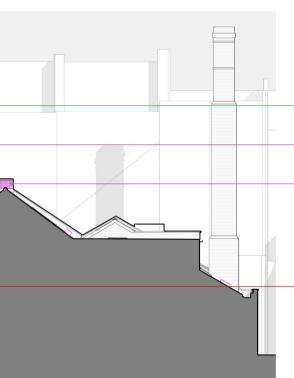

Apertures altered to reinstate / form new openings making good disturbed surfaces Existing pitched roof to be demolished forming ground level external courtyard to boundary

**ELEVATION 8** Midland Survey 34510 / 18-19 Allow to clean brickwork and remediation/ repairs to previous alterations and in fill sections to match existing