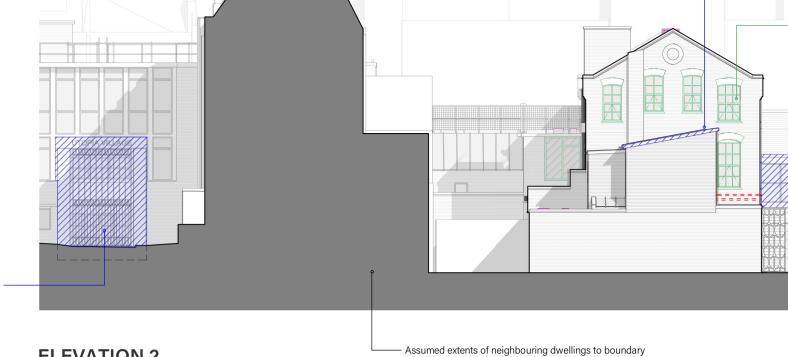

new openings Proposed enhanced entrance gates to -----Egbert St facade

**ELEVATION 2** Midland Survey 34510 / 17-18

- Proposed new pent house louvres to new heating and cooling systems Proposed new roof terminals for new ventilation systems

 Facade enhancements including removal of existing building services making good disturbed surfaces

- Proposed enhanced entrance gates to Egbert St facade

– Existing windows replaced with new aluminium glazing Proposed new roof terminals for new ventilation systems Proposed new pent house louvres to new heating and cooling systems