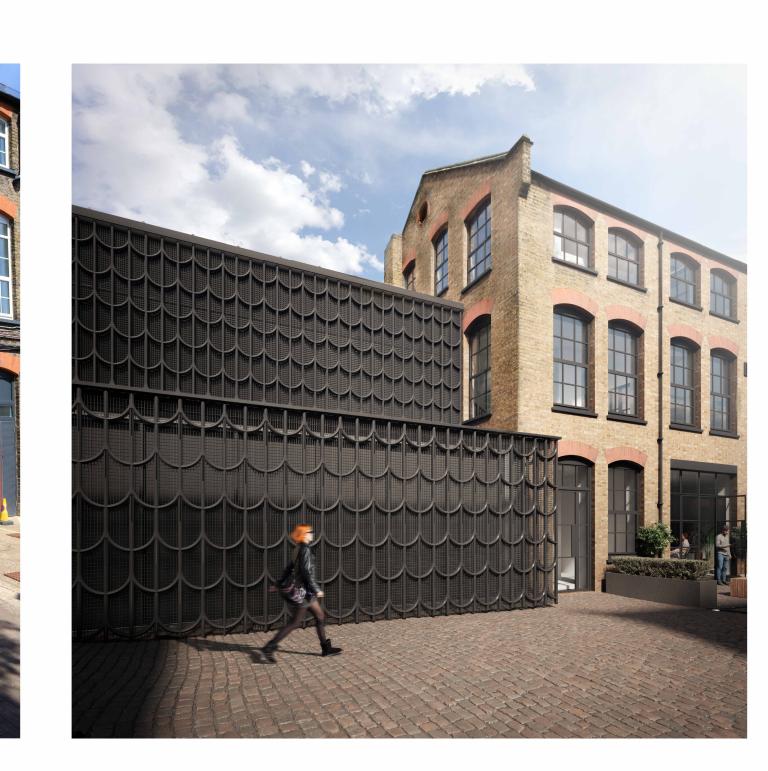

PLANT SPACE FACADE - ELEVATION

PLANT SPACE FACADE - 3D CUTAWAY

PLANT SPACE FACADE - PHOTOGRAPH AS EXISTING

PLANT SPACE FACADE - CGI VISUALISATION

**GENERAL NOTE**ALL DIMENSIONS MUST BE CHECKED ON SITE AND NOT SCALED FROM THIS DRAWING FOR USE IN PRECISE NAMED LOCATION ONLY ANDERSON ORR ARCHITECTS LTD. © ALL RIGHTS RESERVED

PLANT SPACE FACADE DETAILS

29/08/23 HH/JC 1:50

22029-PD0013-A

The Big Barn: Units 8-10, Oddington Grange, Weston-on-the-Green, Oxfordshire, OX25 3QW +44 (0) 1865 873936 | info@andersonorr.com | andersonorr.com