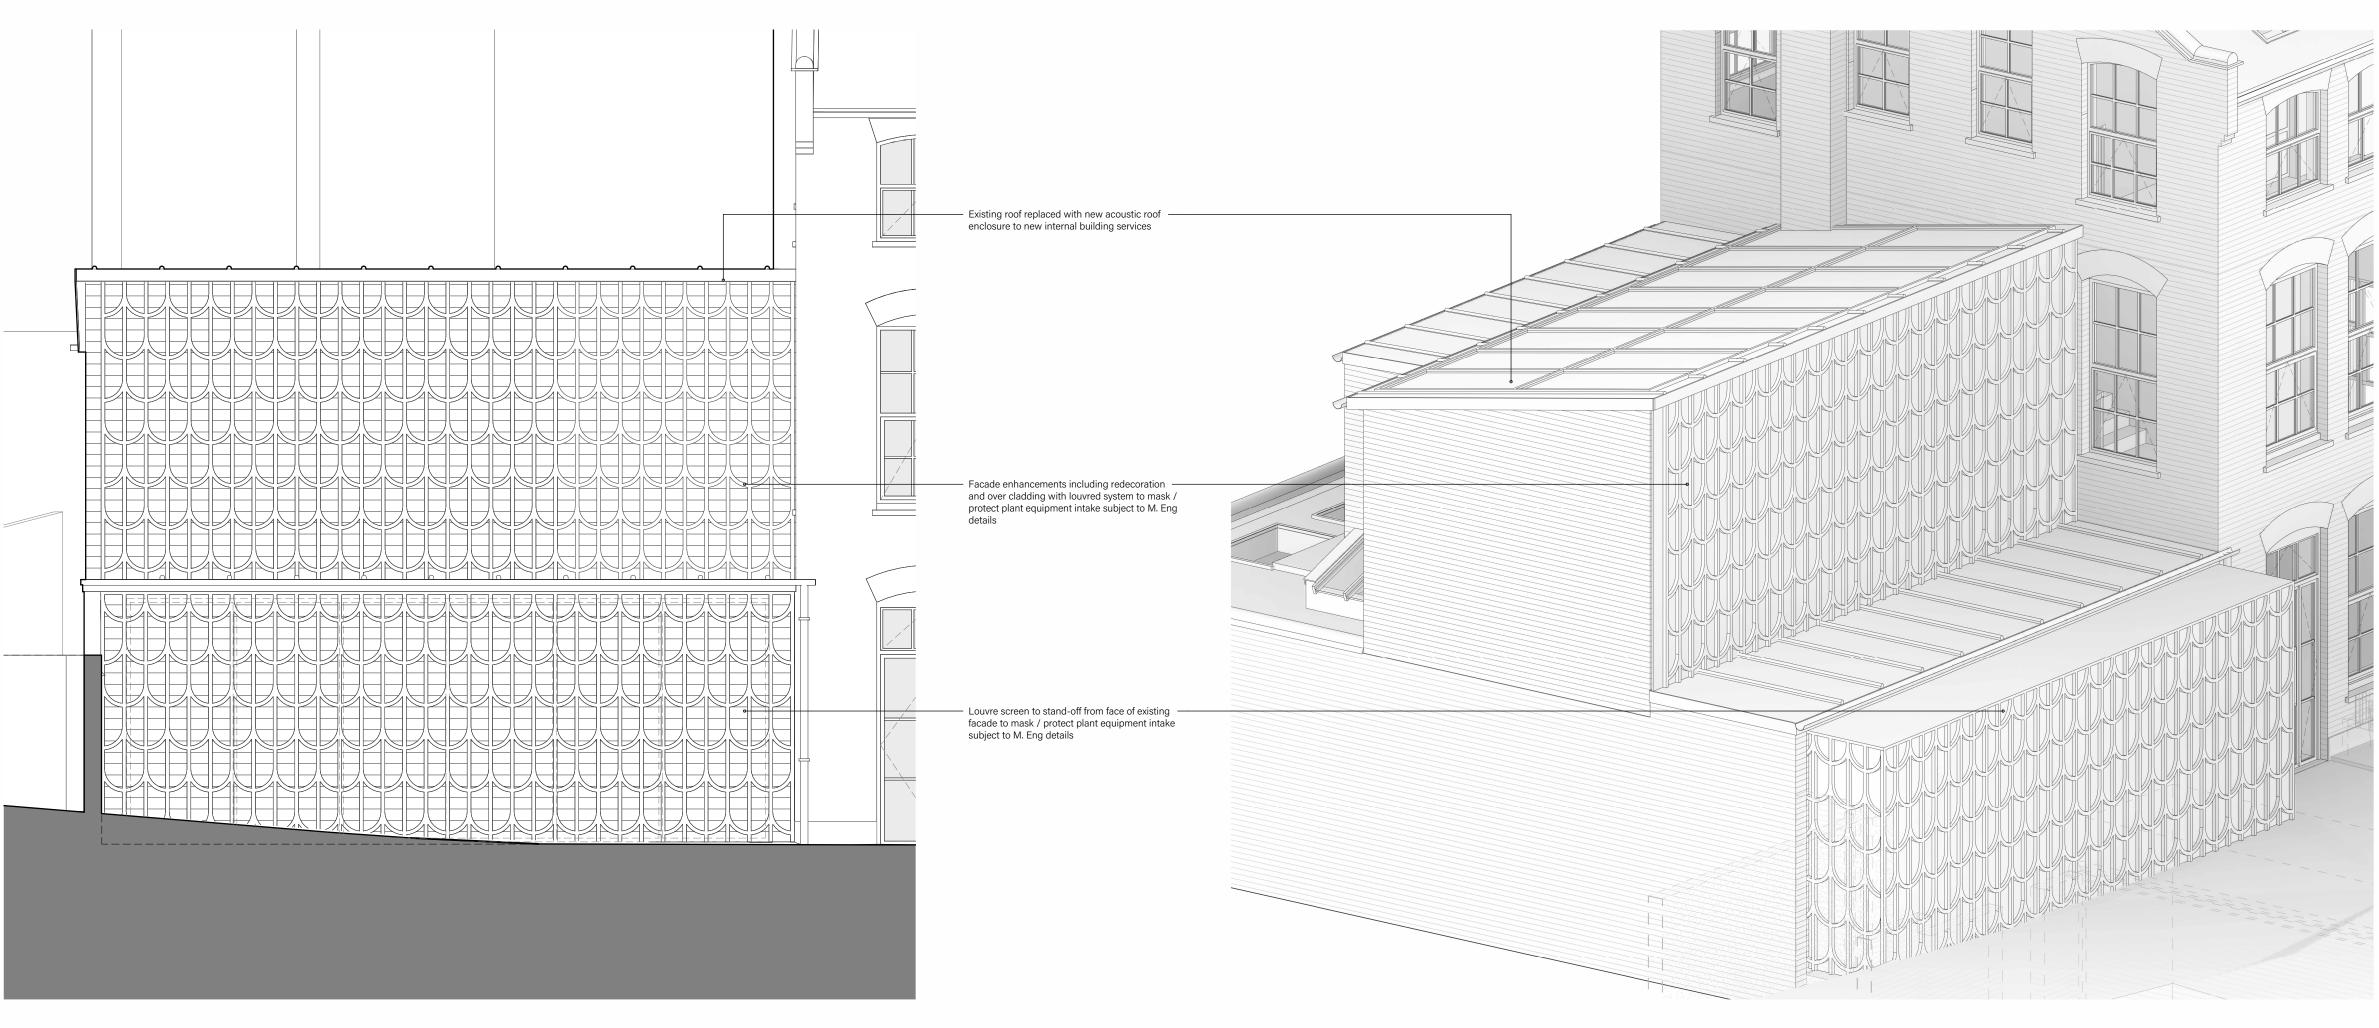

PLANT SPACE FACADE - ELEVATION

PLANT SPACE FACADE - 3D CUTAWAY

PLANT SPACE FACADE - PHOTOGRAPH AS EXISTING

PLANT SPACE FACADE - CGI VISUALISATION

**GENERAL NOTE**ALL DIMENSIONS MUST BE CHECKED ON SITE AND NOT SCALED FROM THIS DRAWING FOR USE IN PRECISE NAMED LOCATION ONLY ANDERSON ORR ARCHITECTS LTD. © ALL RIGHTS RESERVED

PLANT SPACE FACADE DETAILS

29/08/23 HH/JC 1:50

22029-PD0013-A

The Big Barn: Units 8-10, Oddington Grange, Weston-on-the-Green, Oxfordshire, OX25 3QW +44 (0) 1865 873936 | info@andersonorr.com | andersonorr.com