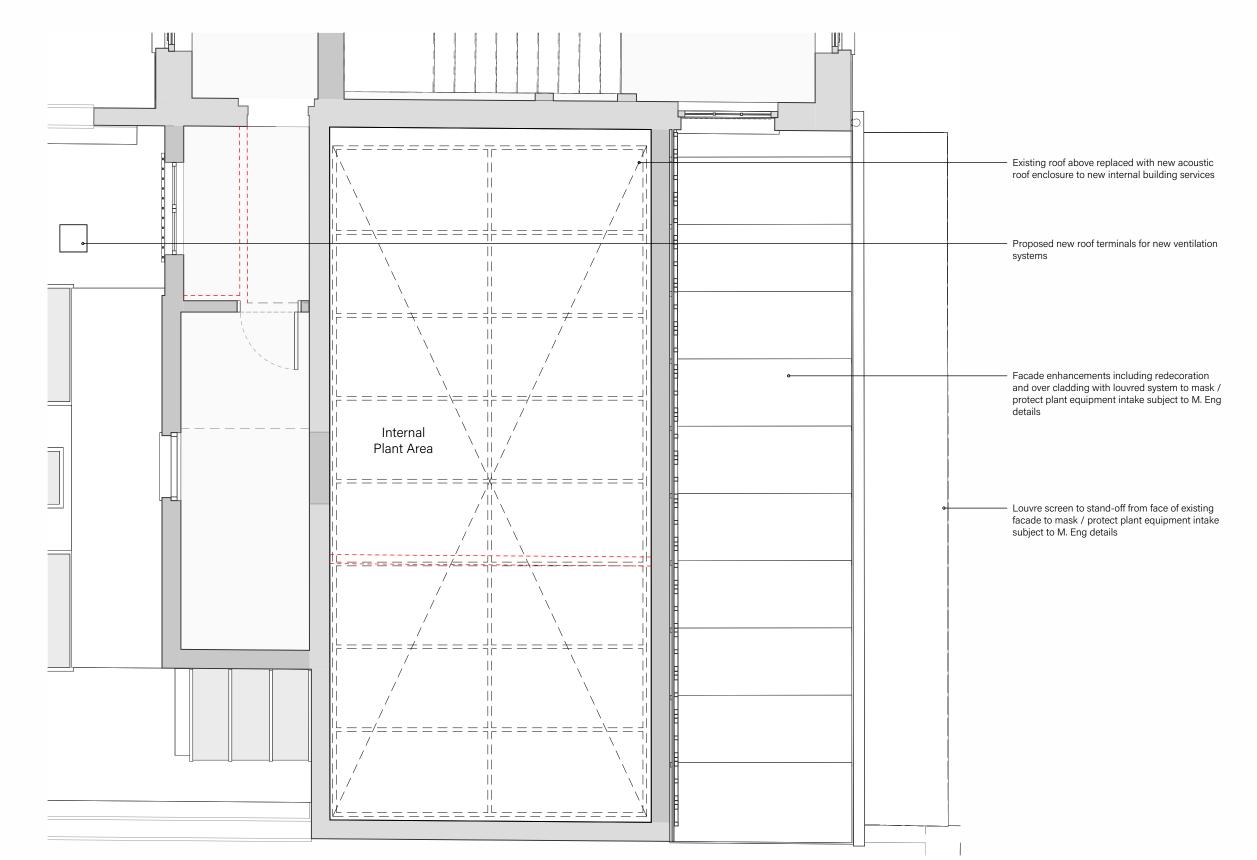

PLANT SPACE FACADE - ELEVATION

PLANT SPACE FACADE - 3D CUTAWAY

PLANT SPACE FACADE - PHOTOGRAPH AS EXISTING

PLANT SPACE FACADE - CGI VISUALISATION

**GENERAL NOTE**ALL DIMENSIONS MUST BE CHECKED ON SITE AND NOT SCALED FROM THIS DRAWING FOR USE IN PRECISE NAMED LOCATION ONLY ANDERSON ORR ARCHITECTS LTD. © ALL RIGHTS RESERVED

PLANT SPACE FACADE DETAILS

29/08/23 HH/JC 1:50

22029-PD0013-A

The Big Barn: Units 8-10, Oddington Grange, Weston-on-the-Green, Oxfordshire, OX25 3QW +44 (0) 1865 873936 | info@andersonorr.com | andersonorr.com