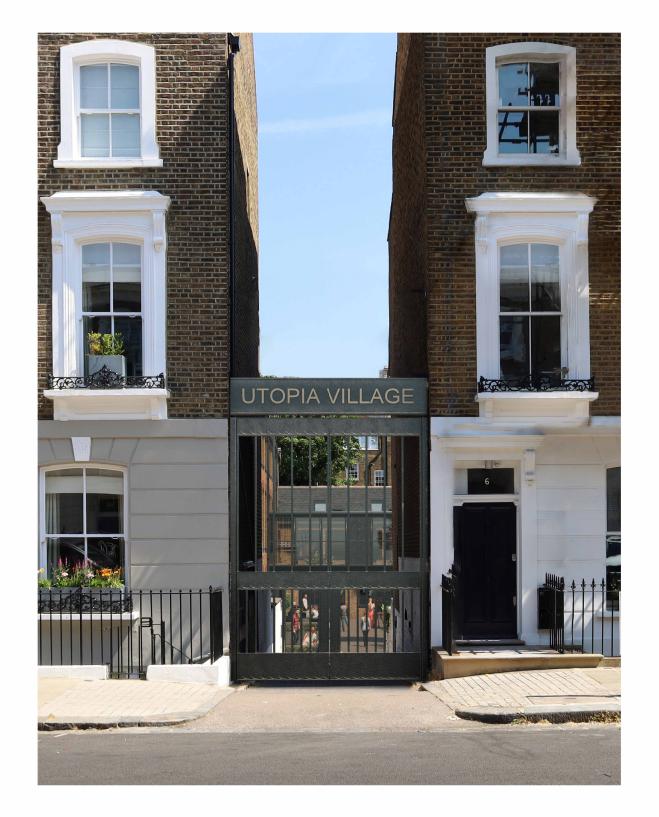

CHALCOT ROAD GATE - 3D CUTAWAY

CHALCOT ROAD GATE - PHOTOGRAPH AS EXISTING

CHALCOT ROAD GATE - CGI PHOTOMONTAGE

**GENERAL NOTE**ALL DIMENSIONS MUST BE CHECKED ON SITE AND NOT SCALED FROM THIS DRAWING FOR USE IN PRECISE NAMED LOCATION ONLY ANDERSON ORR ARCHITECTS LTD. © ALL RIGHTS RESERVED

**Drawing Locations** 

Elevation references taken from Midland Survey drawings ref: 34510-Building

General revisions A General issue for comment

**PLANNING** 

Media Hub - Utopia Village, 7 Chalcot Road, London

CHALCOT ROAD GATE DETAILS

PROJECT – DRAWING NO – REVISION

29/08/23 HH/JC 1:50

22029-PD0010-B

The Big Barn: Units 8-10, Oddington Grange, Weston-on-the-Green, Oxfordshire, OX25 3QW

AndersonOrr

+44 (0) 1865 873936 | info@andersonorr.com | andersonorr.com