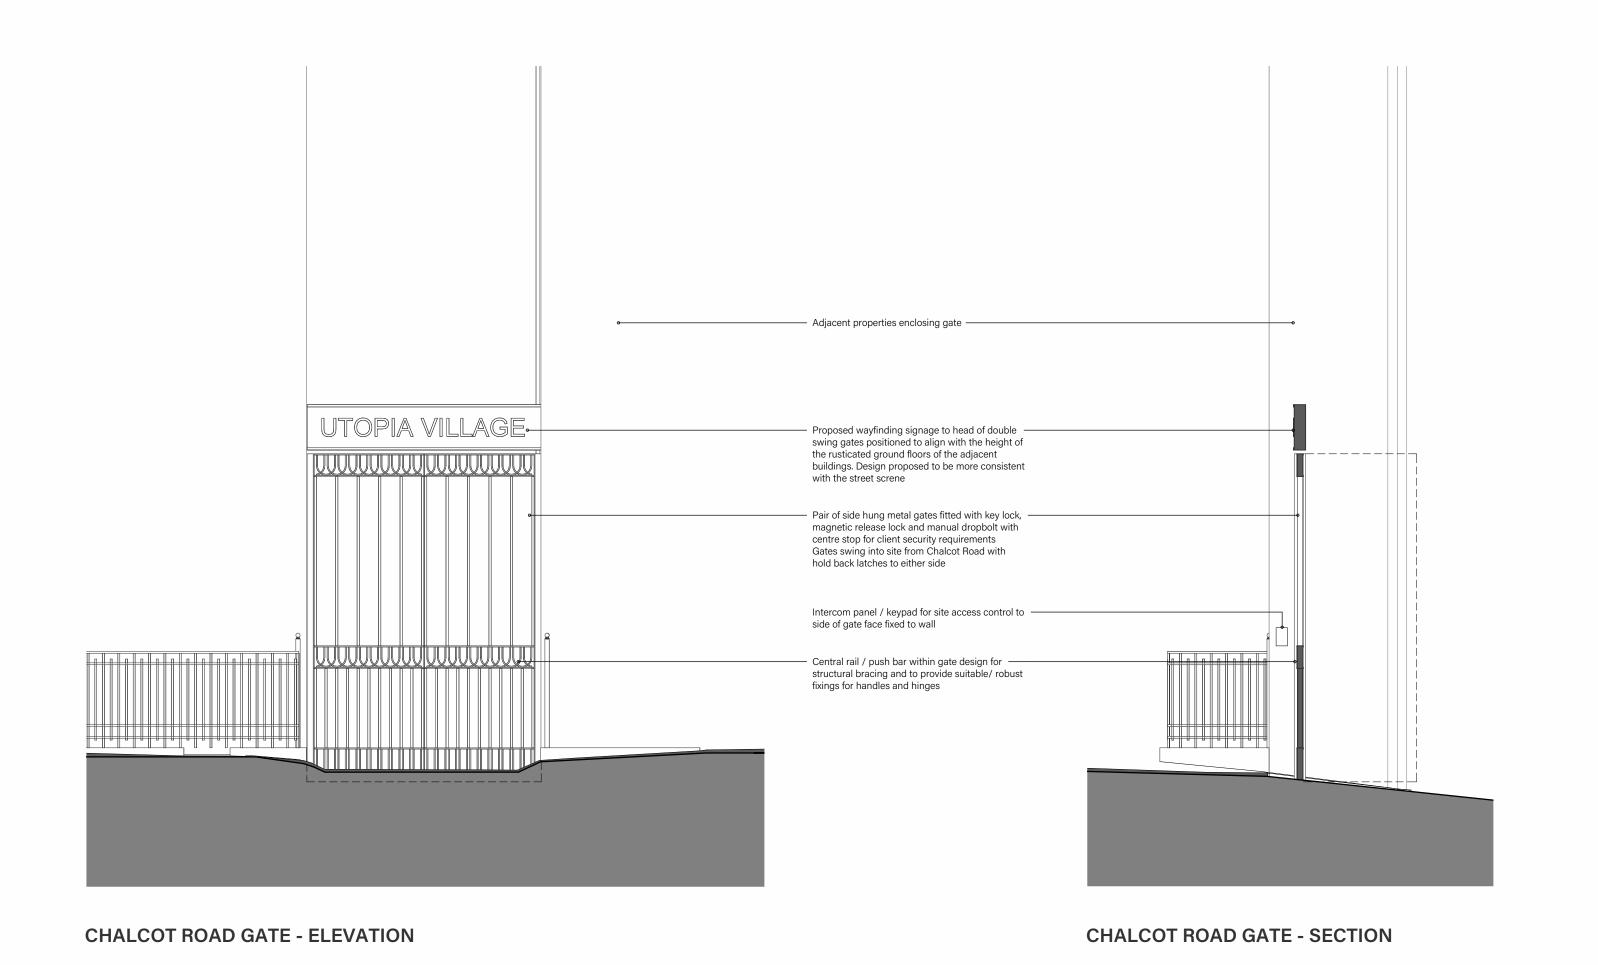

CHALCOT ROAD GATE DETAILS

PROJECT – DRAWING NO – REVISION

29/08/23 HH/JC 1:50

22029-PD0010-B

The Big Barn: Units 8-10, Oddington Grange, Weston-on-the-Green, Oxfordshire, OX25 3QW

AndersonOrr

+44 (0) 1865 873936 | info@andersonorr.com | andersonorr.com