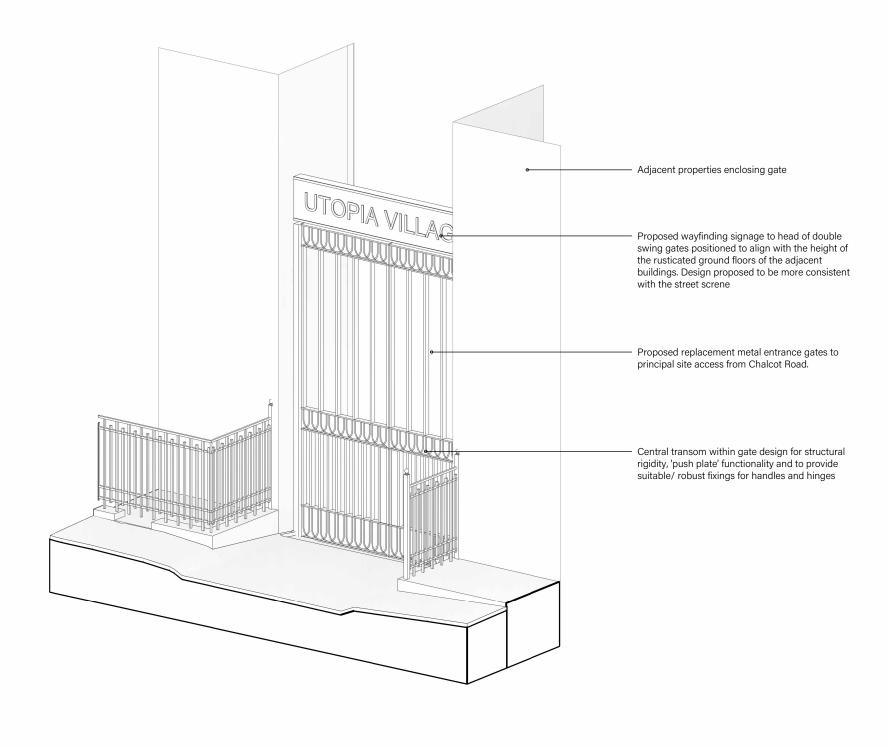

CHALCOT ROAD GATE - 3D CUTAWAY

CHALCOT ROAD GATE - PHOTOGRAPH AS EXISTING

CHALCOT ROAD GATE - CGI PHOTOMONTAGE

**GENERAL NOTE**ALL DIMENSIONS MUST BE CHECKED ON SITE AND NOT SCALED FROM THIS DRAWING FOR USE IN PRECISE NAMED LOCATION ONLY ANDERSON ORR ARCHITECTS LTD. © ALL RIGHTS RESERVED