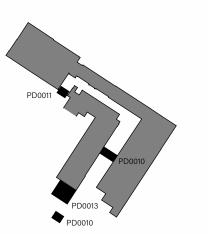

CHALCOT ROAD GATE - 3D CUTAWAY





CHALCOT ROAD GATE - PHOTOGRAPH AS EXISTING



CHALCOT ROAD GATE - CGI PHOTOMONTAGE



**GENERAL NOTE**ALL DIMENSIONS MUST BE CHECKED ON SITE AND NOT SCALED FROM THIS DRAWING FOR USE IN PRECISE NAMED LOCATION ONLY ANDERSON ORR ARCHITECTS LTD. © ALL RIGHTS RESERVED

**Drawing Locations** 



Elevation references taken from Midland Survey drawings ref: 34510-Building

General revisions A General issue for comment

**PLANNING** 

Media Hub - Utopia Village, 7 Chalcot Road, London

CHALCOT ROAD GATE DETAILS

PROJECT – DRAWING NO – REVISION

29/08/23 HH/JC 1:50

22029-PD0010-B

The Big Barn: Units 8-10, Oddington Grange, Weston-on-the-Green, Oxfordshire, OX25 3QW

AndersonOrr

+44 (0) 1865 873936 | info@andersonorr.com | andersonorr.com

CHALCOT ROAD GATE - PLAN