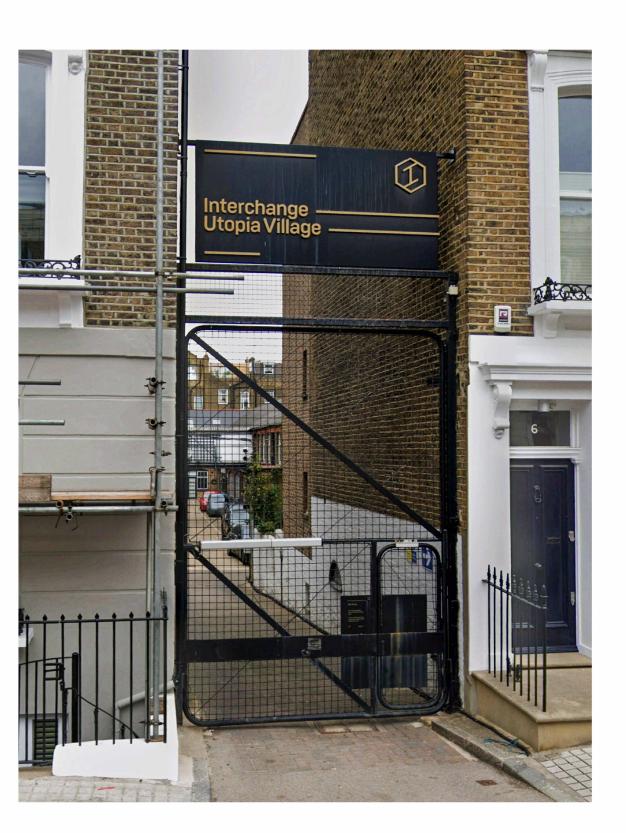

CHALCOT ROAD GATE - 3D CUTAWAY

CHALCOT ROAD GATE - PHOTOGRAPH AS EXISTING

CHALCOT ROAD GATE - CGI PHOTOMONTAGE

**GENERAL NOTE**ALL DIMENSIONS MUST BE CHECKED ON SITE AND NOT SCALED FROM THIS DRAWING FOR USE IN PRECISE NAMED LOCATION ONLY ANDERSON ORR ARCHITECTS LTD. © ALL RIGHTS RESERVED