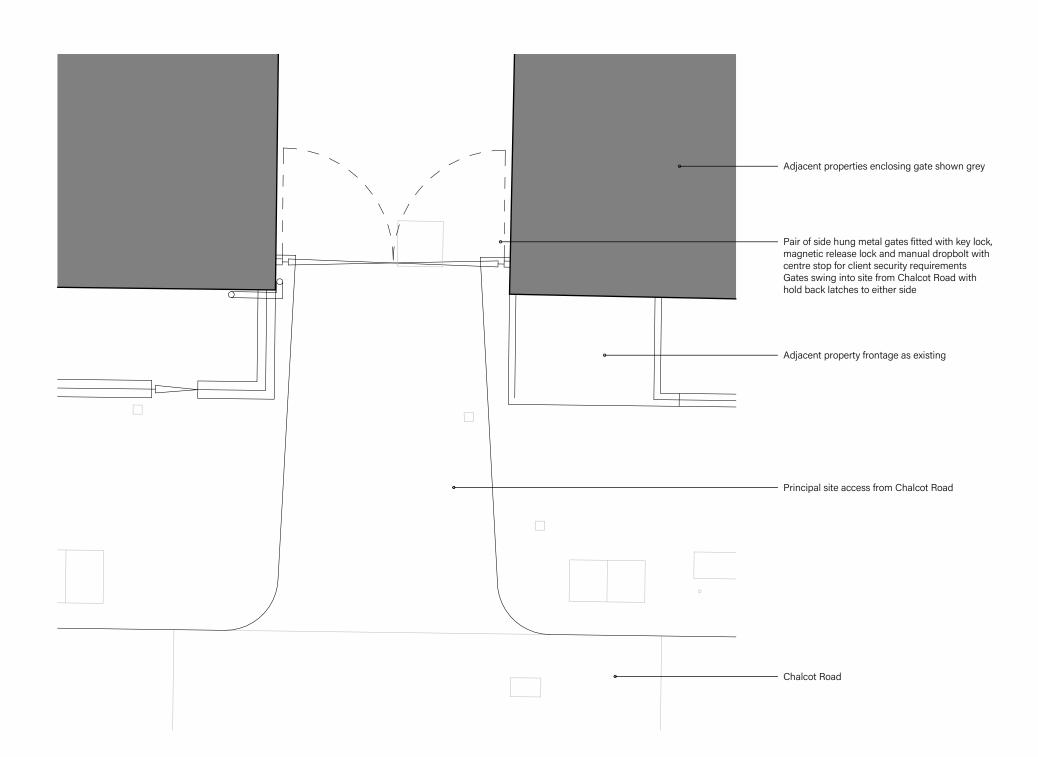

CHALCOT ROAD GATE - 3D CUTAWAY





CHALCOT ROAD GATE - PHOTOGRAPH AS EXISTING



CHALCOT ROAD GATE - CGI PHOTOMONTAGE



**GENERAL NOTE**ALL DIMENSIONS MUST BE CHECKED ON SITE AND NOT SCALED FROM THIS DRAWING FOR USE IN PRECISE NAMED LOCATION ONLY ANDERSON ORR ARCHITECTS LTD. © ALL RIGHTS RESERVED

**Drawing Locations** 



Elevation references taken from Midland Survey drawings ref: 34510-Building

General revisions A General issue for comment

**PLANNING** 

Media Hub - Utopia Village, 7 Chalcot Road, London

CHALCOT ROAD GATE DETAILS

PROJECT – DRAWING NO – REVISION

29/08/23 HH/JC 1:50

22029-PD0010-B

The Big Barn: Units 8-10, Oddington Grange, Weston-on-the-Green, Oxfordshire, OX25 3QW

AndersonOrr

+44 (0) 1865 873936 | info@andersonorr.com | andersonorr.com

CHALCOT ROAD GATE - PLAN