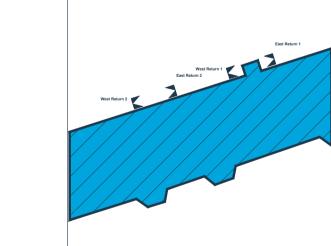

**Elevation Locations:** 

Cadent Gas

Belsize Court, Wedderburn Road, Camden, London, NW3 5QJ

Coords: N/A Scheme Name: EP - Flats 14-24 Belsize Court,

Wedderburn Road, Camden, London Drawing Name:

Elevation Plan Drawing No: 23010031\_PLN\_EL\_1.3 Rev Date - 13.10.2023 First Issue