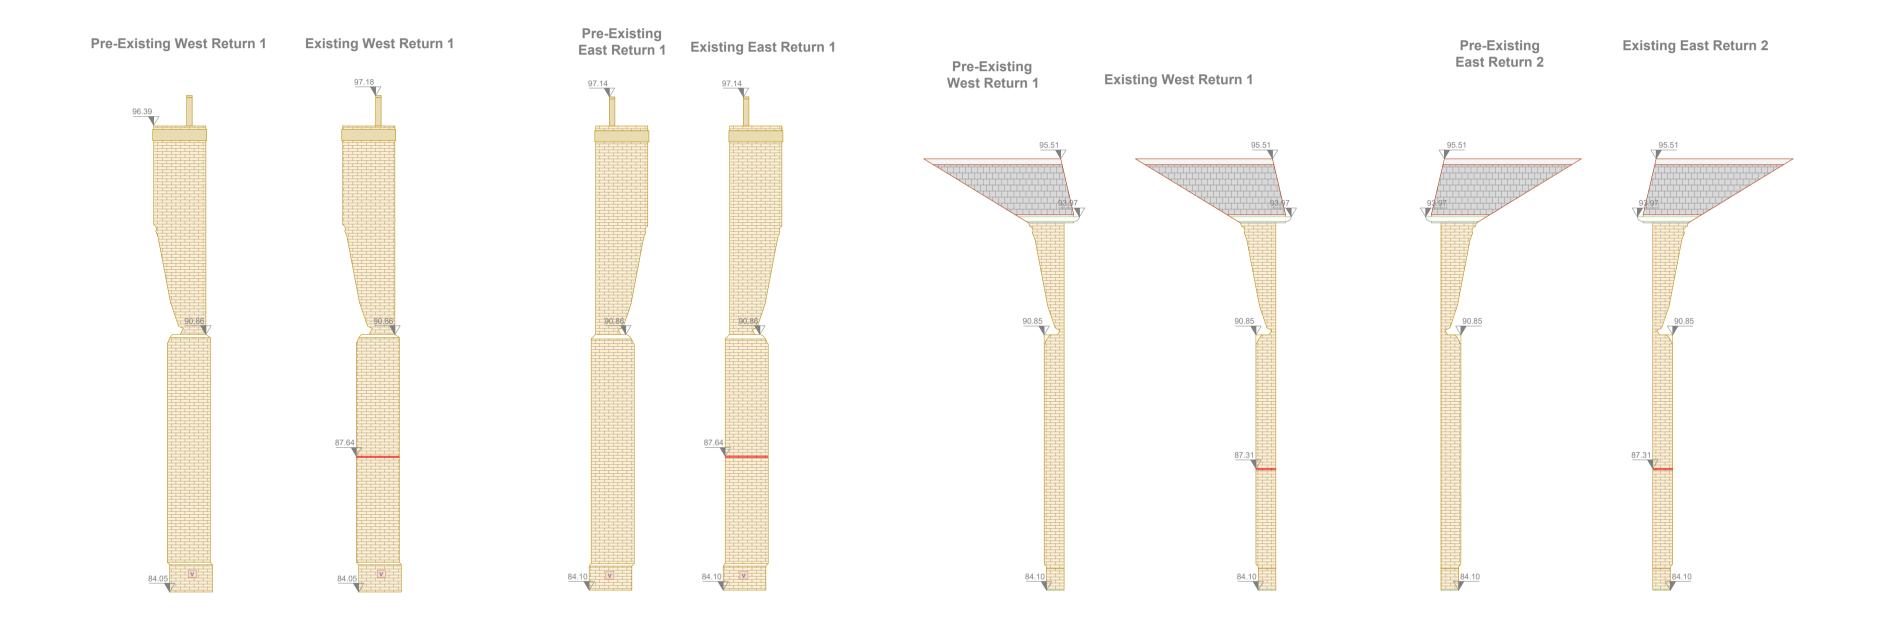

## **Elevation Survey Notes:**

1. Survey undertaken to accuracies stipulated as per band E within the RICS guidance note for Measured Surveys of Land, Buildings and Utilities, 3rd edition.
2. Dalcour Maclaren have undertaken this survey as per the original instruction and accept no liability for any inaccuracy of the report/plan beyond these specified tolerances, scales or accuracies, or for any matters resulting from their use for purposes other than that stated in the instruction.
3. Survey data is contained to the area specified/provided, all reasonable efforts were made to obtain all data but obstructed areas or areas with no access were not surveyed and are highlighted on plans.
4. All survey data is recorded to a local grid and arbitrary datum of 84m.
5. Elevation details have been measured using Laser Scanning technology, only detail that can be captured from the Laser Scanner location at ground level is shown.
Where indicated, detail will indicative
6. Dimensions should not be scaled. All dimensions should be checked on site before any works commence.
7. The information contained in this document is confidential and protected by copyright. The use, copying or disclosure to a third party, either wholly or in part, except with the written permission of, and in the manner prescribed by Dalcour Maclaren constitutes an infringement of copyright.
8. Information provided should not be altered or modified in any way. It should not be used for any purpose other than for which it was intended and should not be issued to other parties without prior agreement of Dalcour Maclaren.

**Elevation Locations:** 

Cadent Gas

Belsize Court, Wedderburn Road, Camden, London, NW3 5QJ

Coords: N/A Scheme Name: EP - Flats 14-24 Belsize Court,

Wedderburn Road, Camden, London Drawing Name:

Elevation Plan Drawing No: 23010031\_PLN\_EL\_1.3 Rev Date - 13.10.2023 First Issue