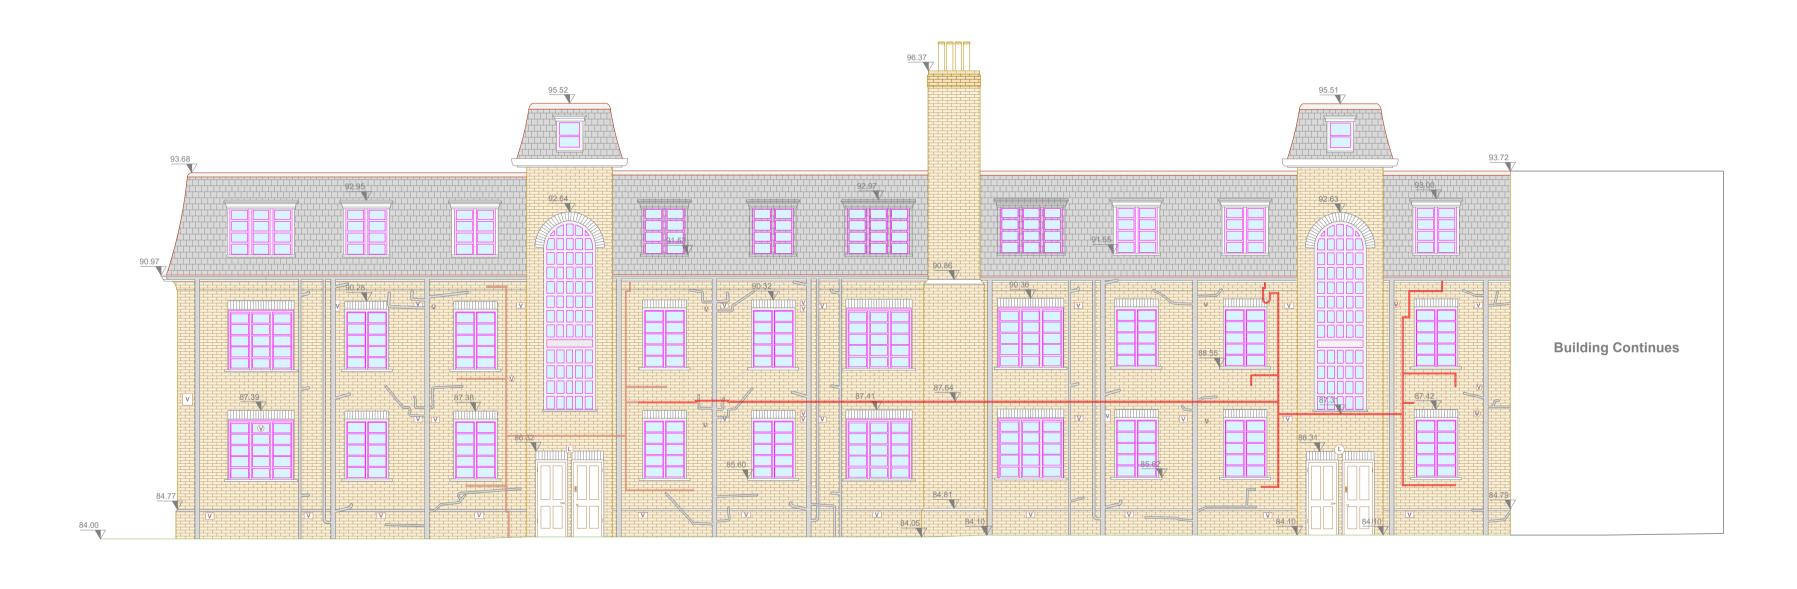

## **Existing North Elevation**

Elevation Plan

INDICATIVE ROOF TILES A ALARM INDICATIVE BRICK WORK

PROPOSED GAS RISER MAIN/PIPEWORK

## **Elevation Survey Notes:**

INDICATIVE CLADDING LB LETTER BOX

MB METER BOX

Elevation Survey Notes:

1. Survey undertaken to accuracies stipulated as per band E within the RICS guidance note for Measured Surveys of Land, Buildings and Utilities, 3rd edition