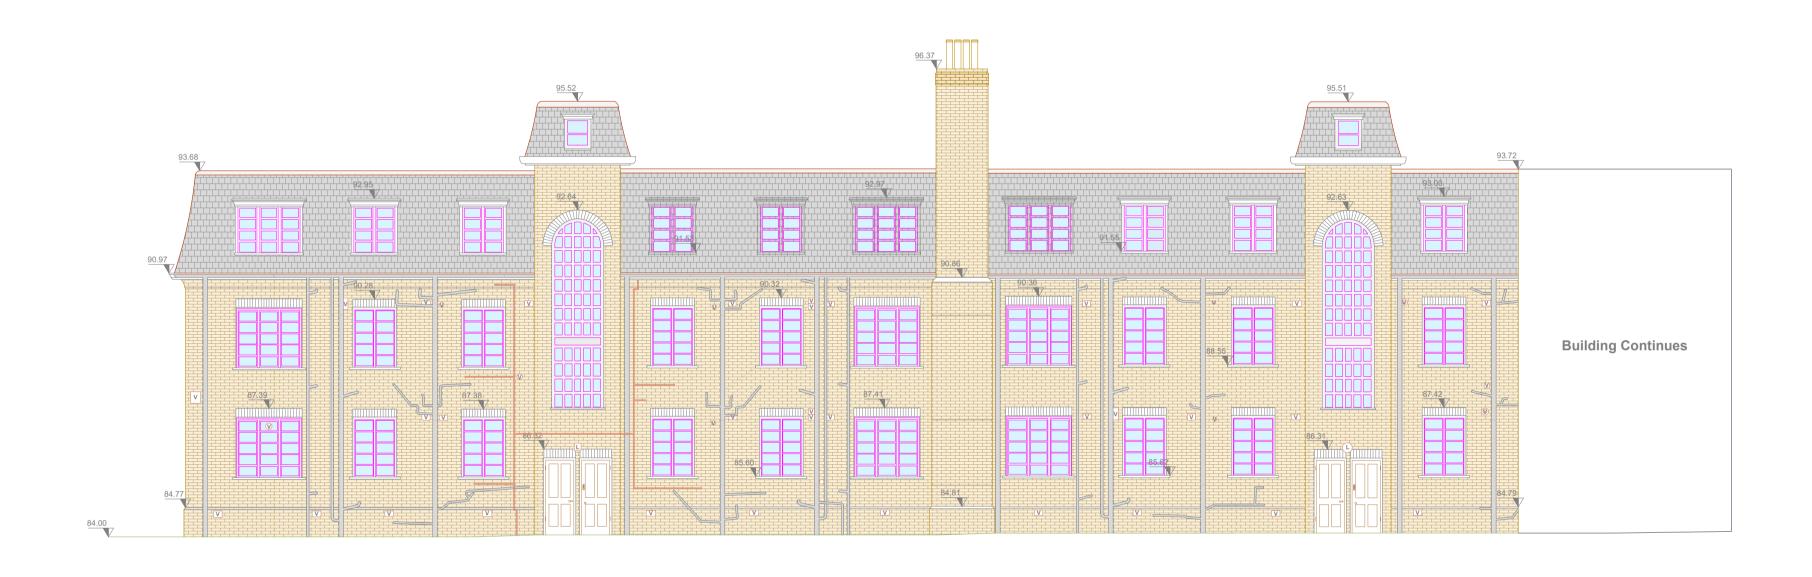

## **Pre-Existing North Elevation**

Elevation Plan

INDICATIVE ROOF TILES A ALARM INDICATIVE BRICK WORK LIGHT

PROPOSED GAS RISER MAIN/PIPEWORK

4. All survey data is recorded to a local grid and arbitrary datum of 84m

5. Elevation details have been measured using Laser Scanning technology, only detail that can be captured from the Laser Scanner location at ground level is shown. Where indicated, detail will indicative

6. Dimensions should not be scaled. All dimensions should be checked on site before any works commence.

7. The information contained in this document is confidential and protected by copyright. The use, copying or disclosure to a third party, either wholly or in part, except with the written permission of, and in the manner prescribed by Dalcour Maclaren constitutes an infringement of copyright.